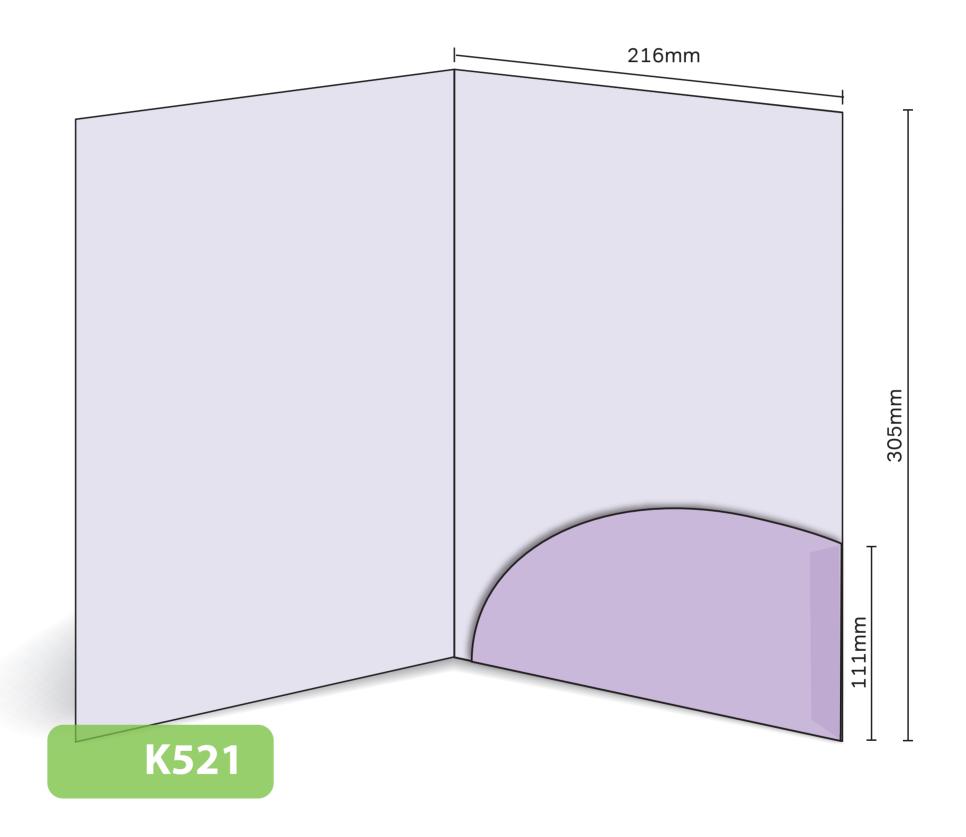

## K521

FolderKing

Glued
Finished Size 216mm x 305mm - Flap 111mm
Flat Size 462mm x 417mm (incl. tab)
Non-capacity (holds up to 10 standard 80gsm sheets)