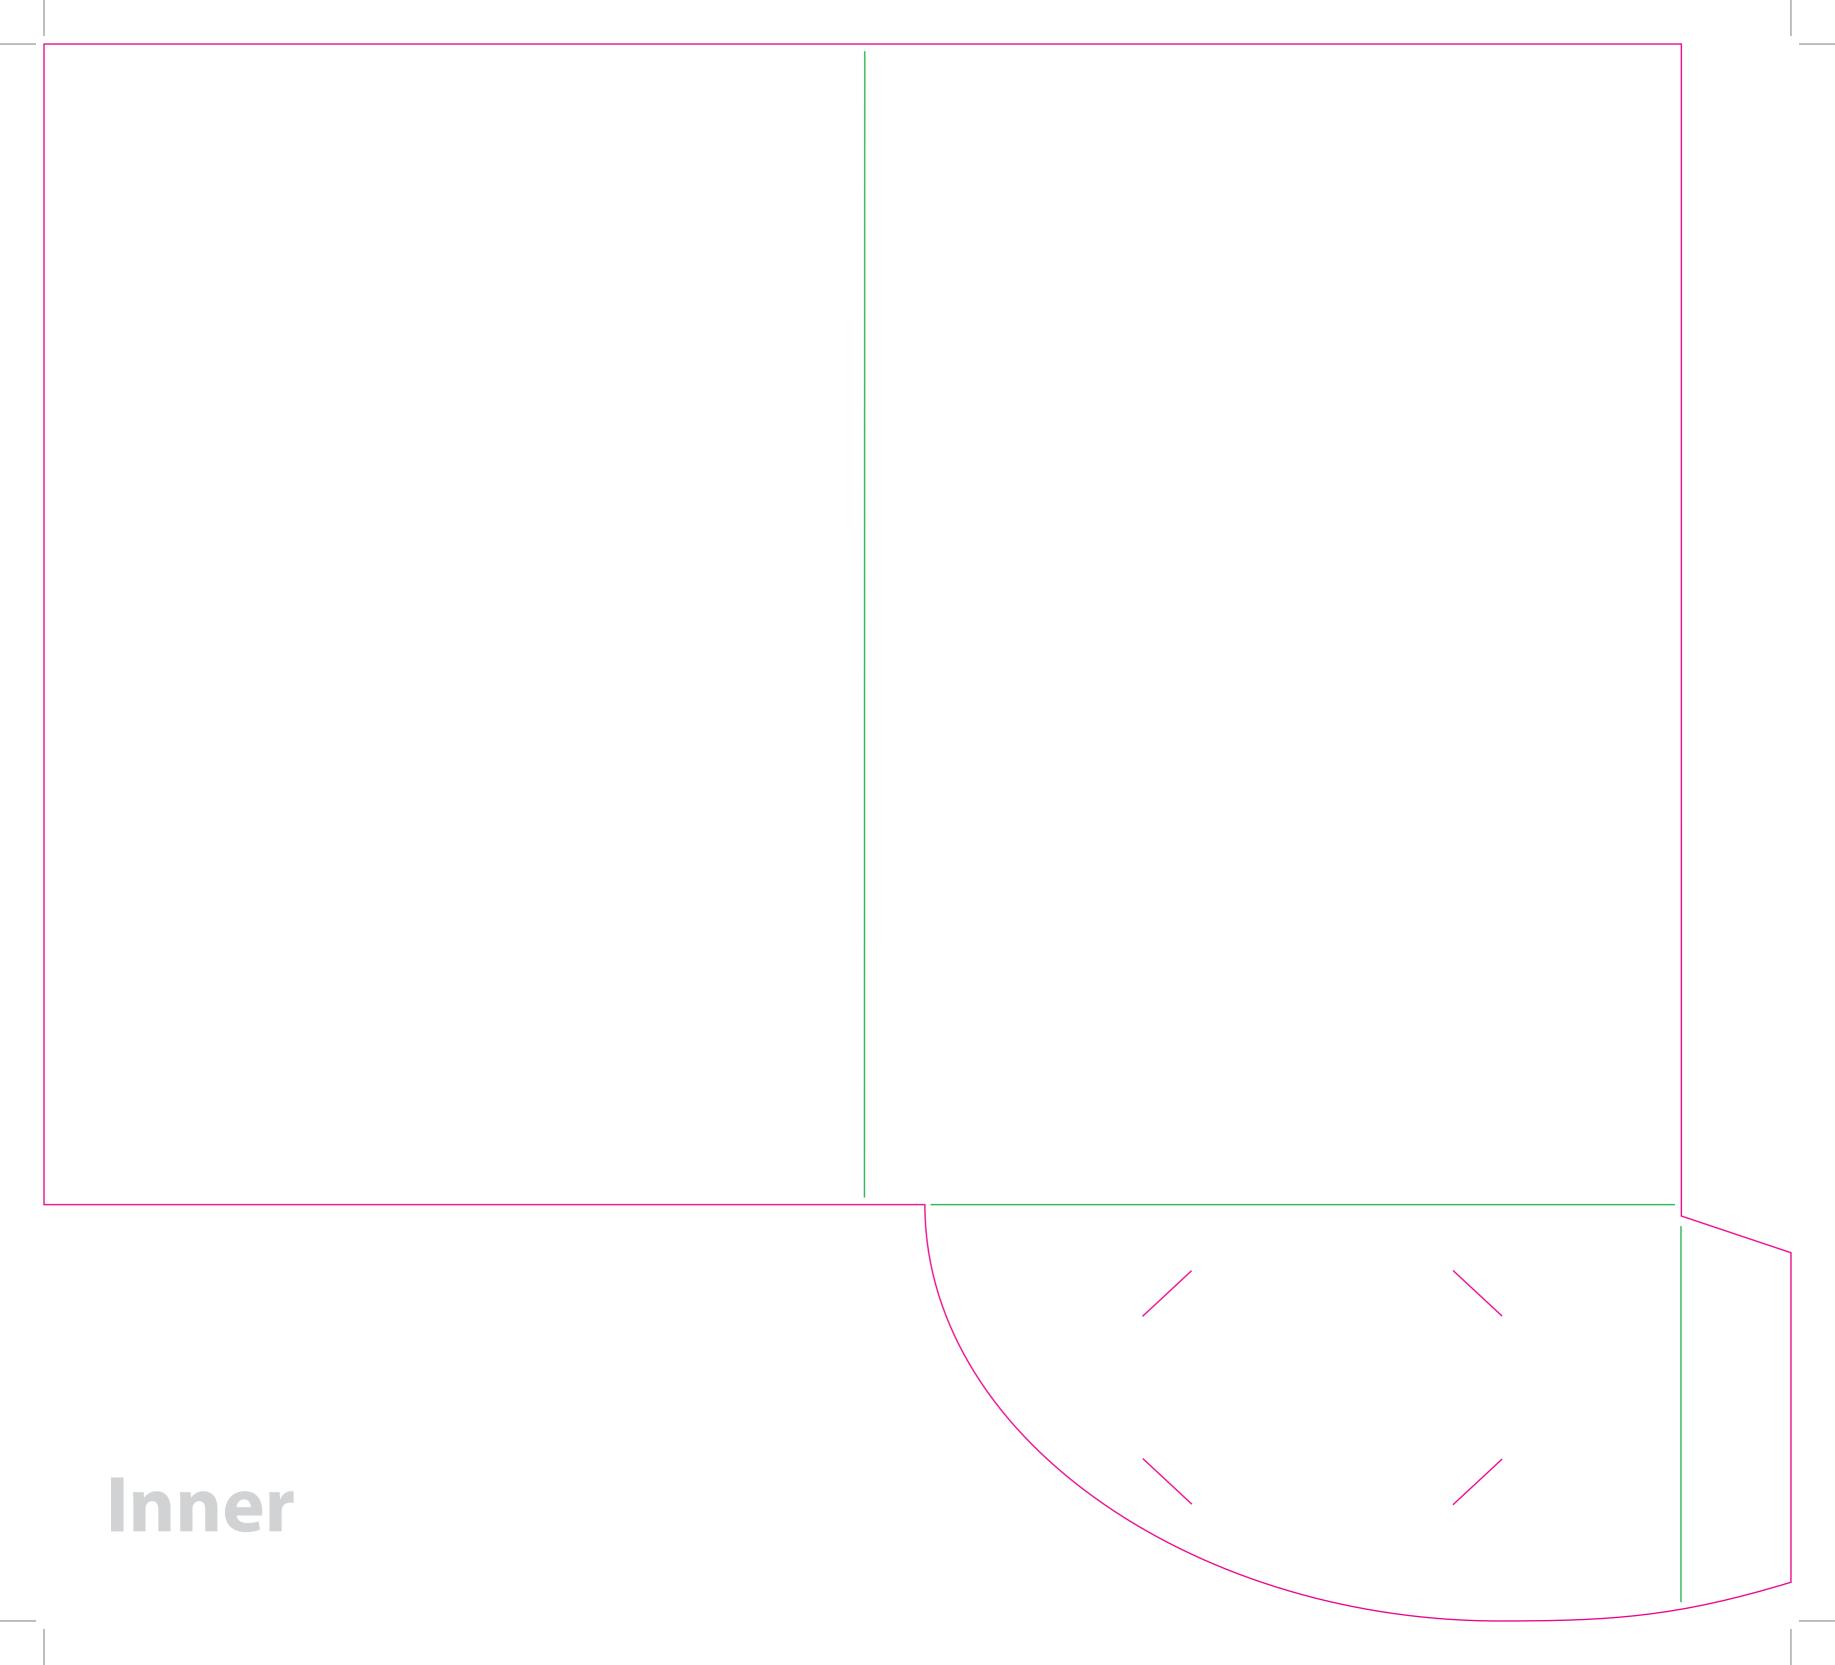

This document is set up to the exact flat size of your chosen folder and contains templates for both the inner and outer. Pink lines show cuts, green lines will be scored and folded. Please do not alter the document size or the colour and position of the lines in this template.

Please provide a minimum of 3mm bleed beyond the outline of the folder on all outer edges.

When creating your artwork, we also recommend a 'quiet area' where no text is placed closer than 8mm to the inside edges and spines of the folder template. This ensures that no text is at risk of being lost when your folders are trimmed.