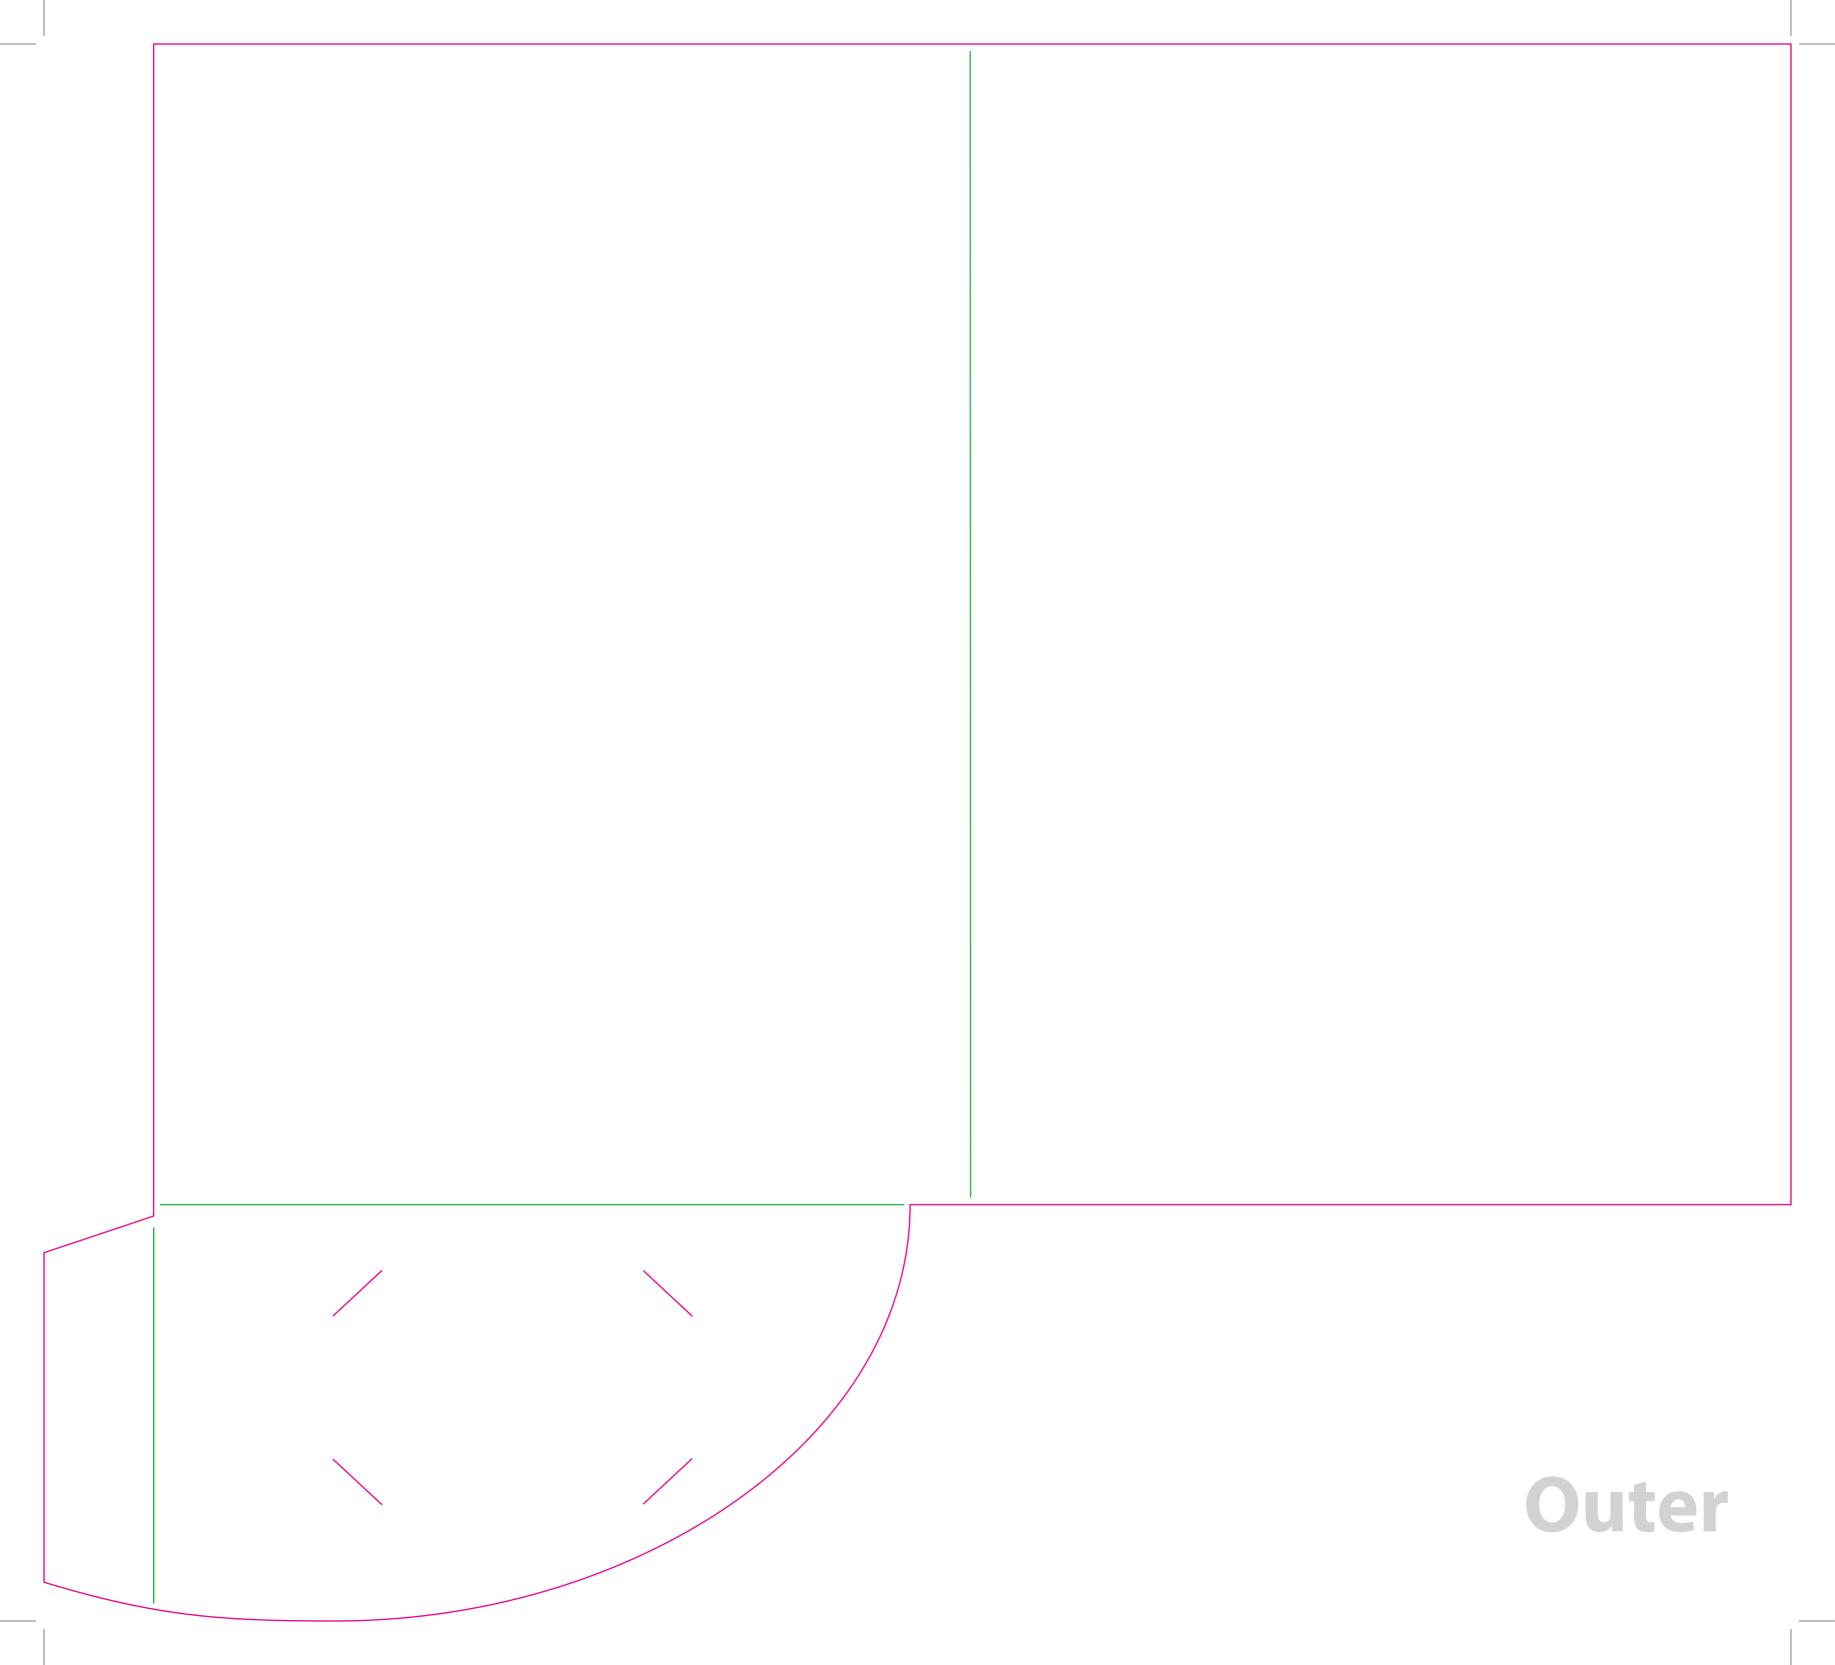

This document is set up to the exact flat size of your chosen folder and contains templates for both the inner and outer. Pink lines show cuts, green lines will be scored and folded. Please do not alter the document size or the colour and position of the lines in this template.

Please provide a minimum of 3mm bleed beyond the outline of the folder on all outer edges.

When creating your artwork, we also recommend a 'quiet area' where no text is placed closer than 8mm to the inside edges and spines of the folder template. This ensures that no text is at risk of being lost when your folders are trimmed.