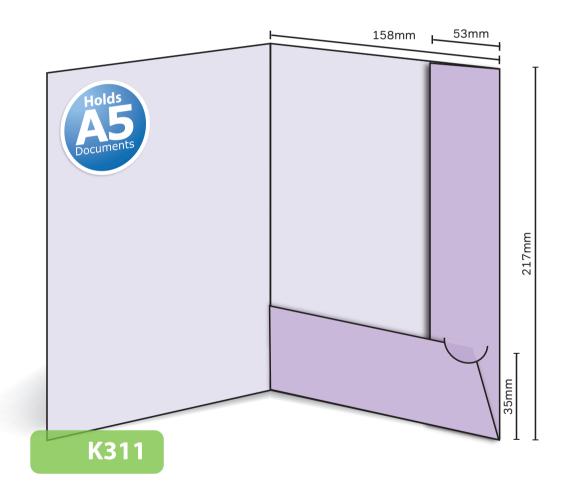

## K519

## Glued

Finished Size 220mm x 310mm - Flap 55mm Flat Size 314mm x 266mm (incl. tab) Non-capacity (holds up to 10 standard 80gsm sheets)