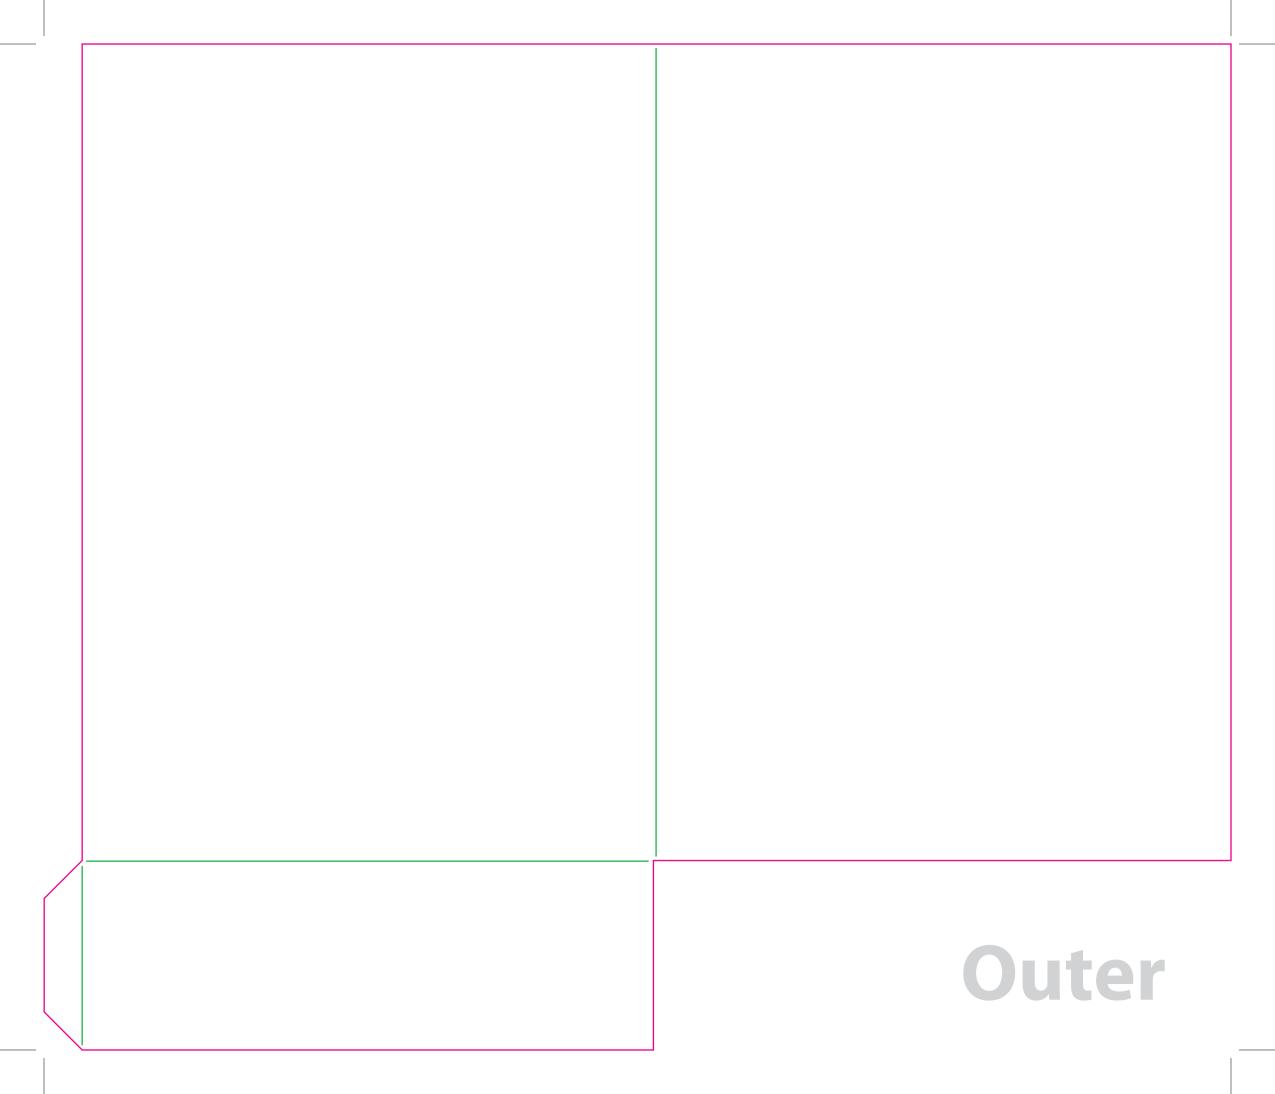

This document is set up to the exact flat size of your chosen folder and contains templates for both the inner and outer. Pink lines show cuts, green lines will be scored and folded. Please do not alter the document size or the colour and position of the lines in this template.

Please provide a minimum of 3mm bleed beyond the outline of the folder on all outer edges.

When creating your artwork, we also recommend a 'quiet area' where no text is placed closer than 8mm to the inside edges and spines of the folder template. This ensures that no text is at risk of being lost when your folders are trimmed.