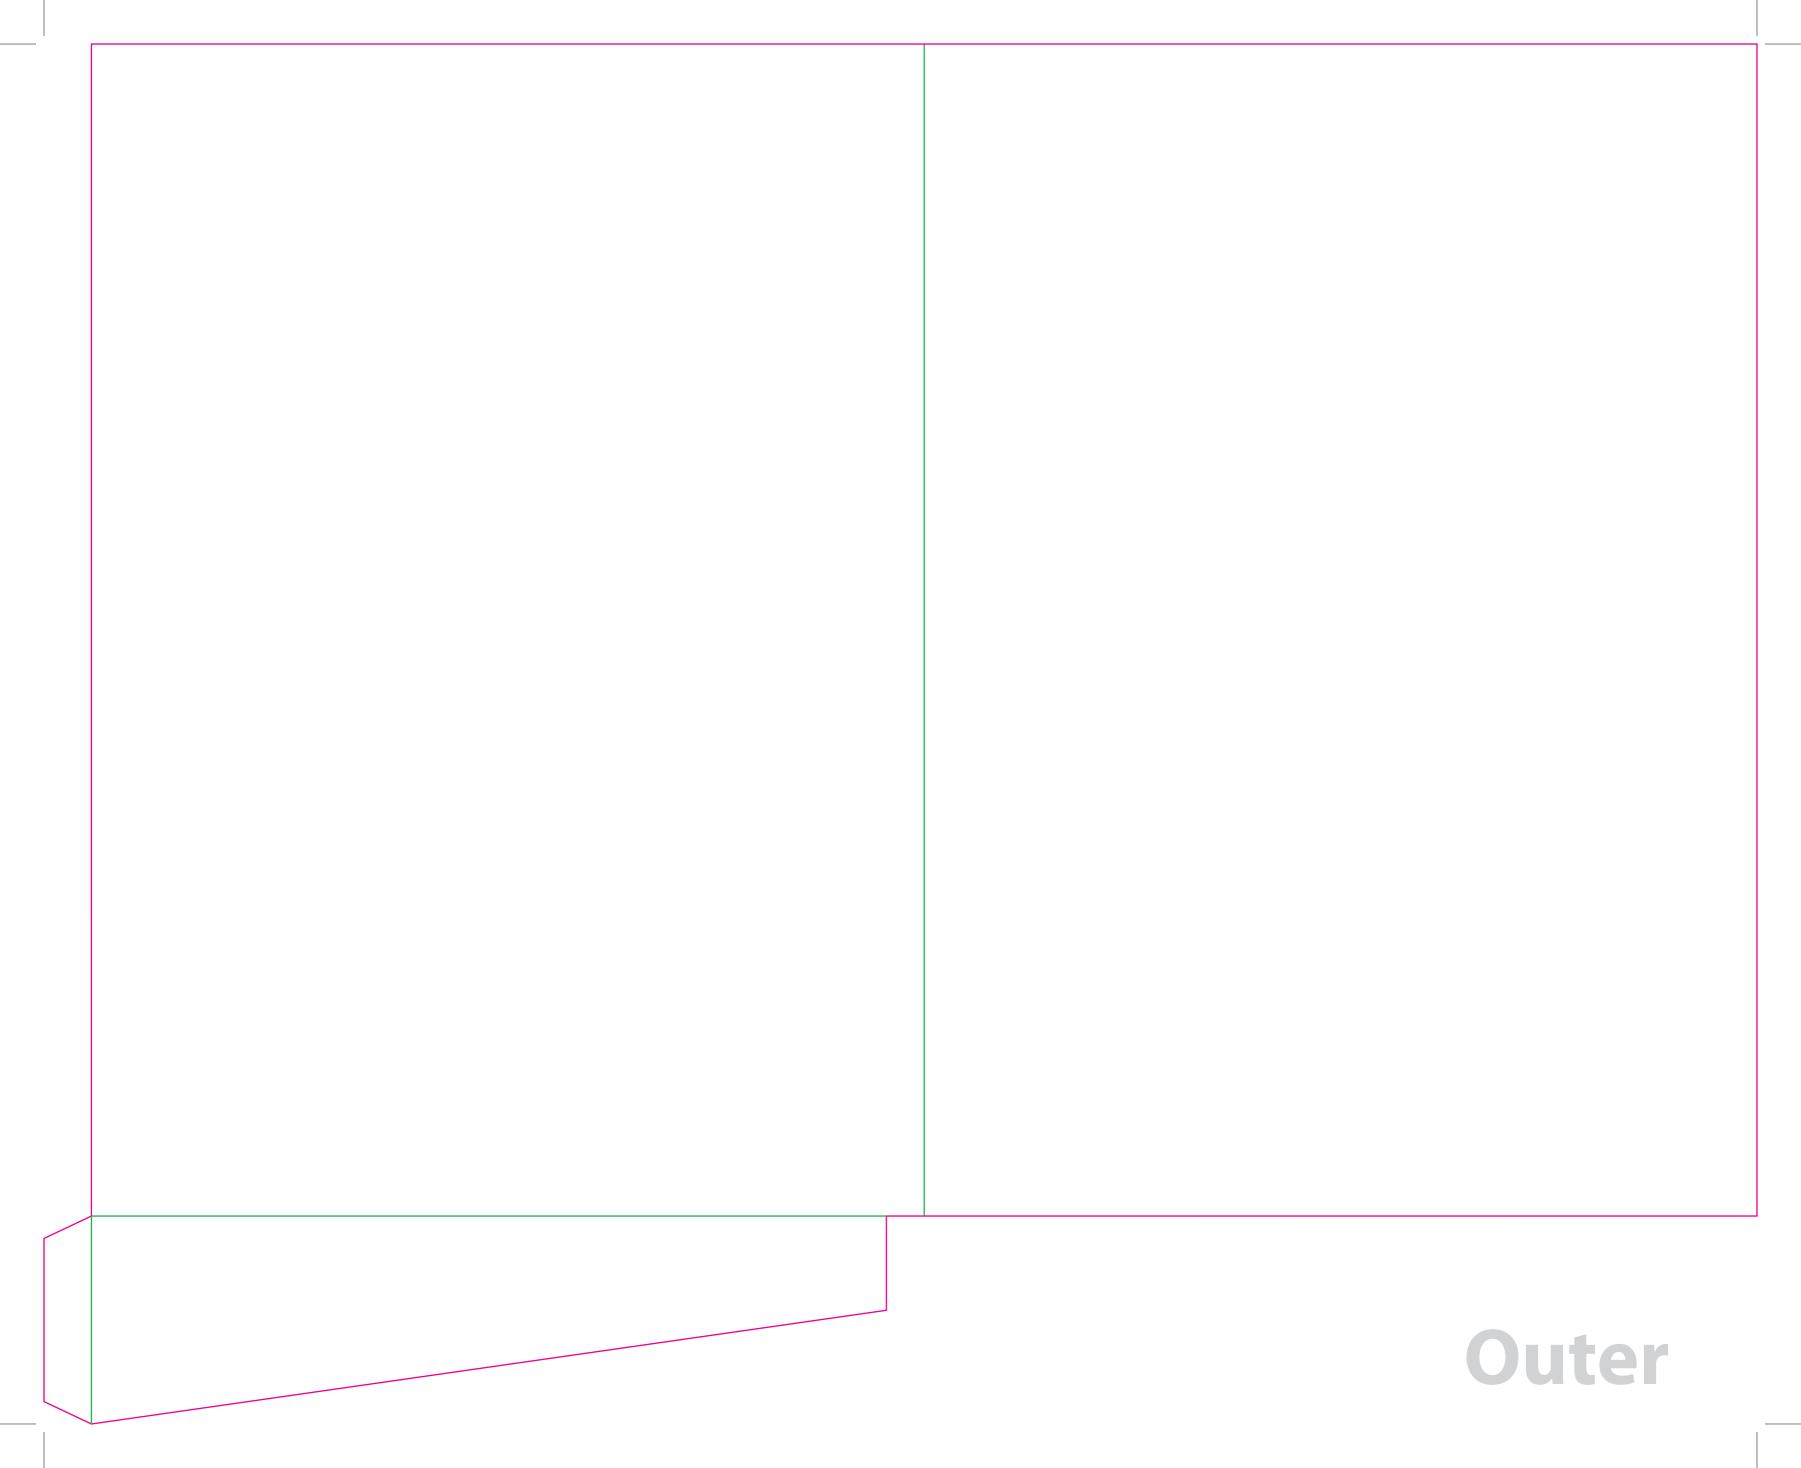

This document is set up to the exact flat size of your chosen folder and contains templates for both the inner and outer. Pink lines show cuts, green lines will be scored and folded. Please do not alter the document size or the colour and position of the lines in this template.

Please provide a minimum of 3mm bleed beyond the outline of the folder on all outer edges.

When creating your artwork, we also recommend a 'quiet area' where no text is placed closer than 8mm to the inside edges and spines of the folder template. This ensures that no text is at risk of being lost when your folders are trimmed.