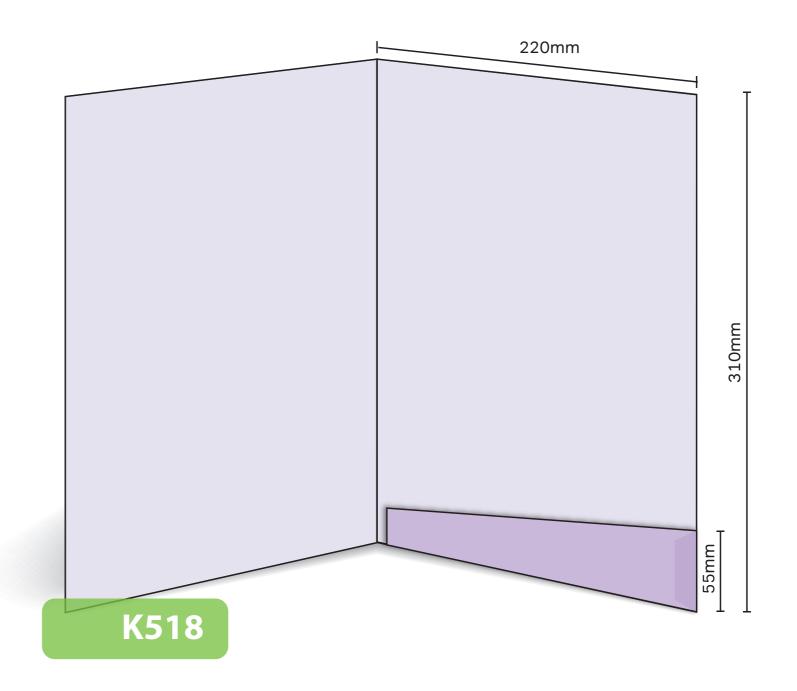

## K518

## FolderKing

Glued
Finished Size 220mm x 310mm - Flap 55mm
Flat Size 453mm x 365mm (incl. tab)
Non-capacity (holds up to 10 standard 80gsm sheets)