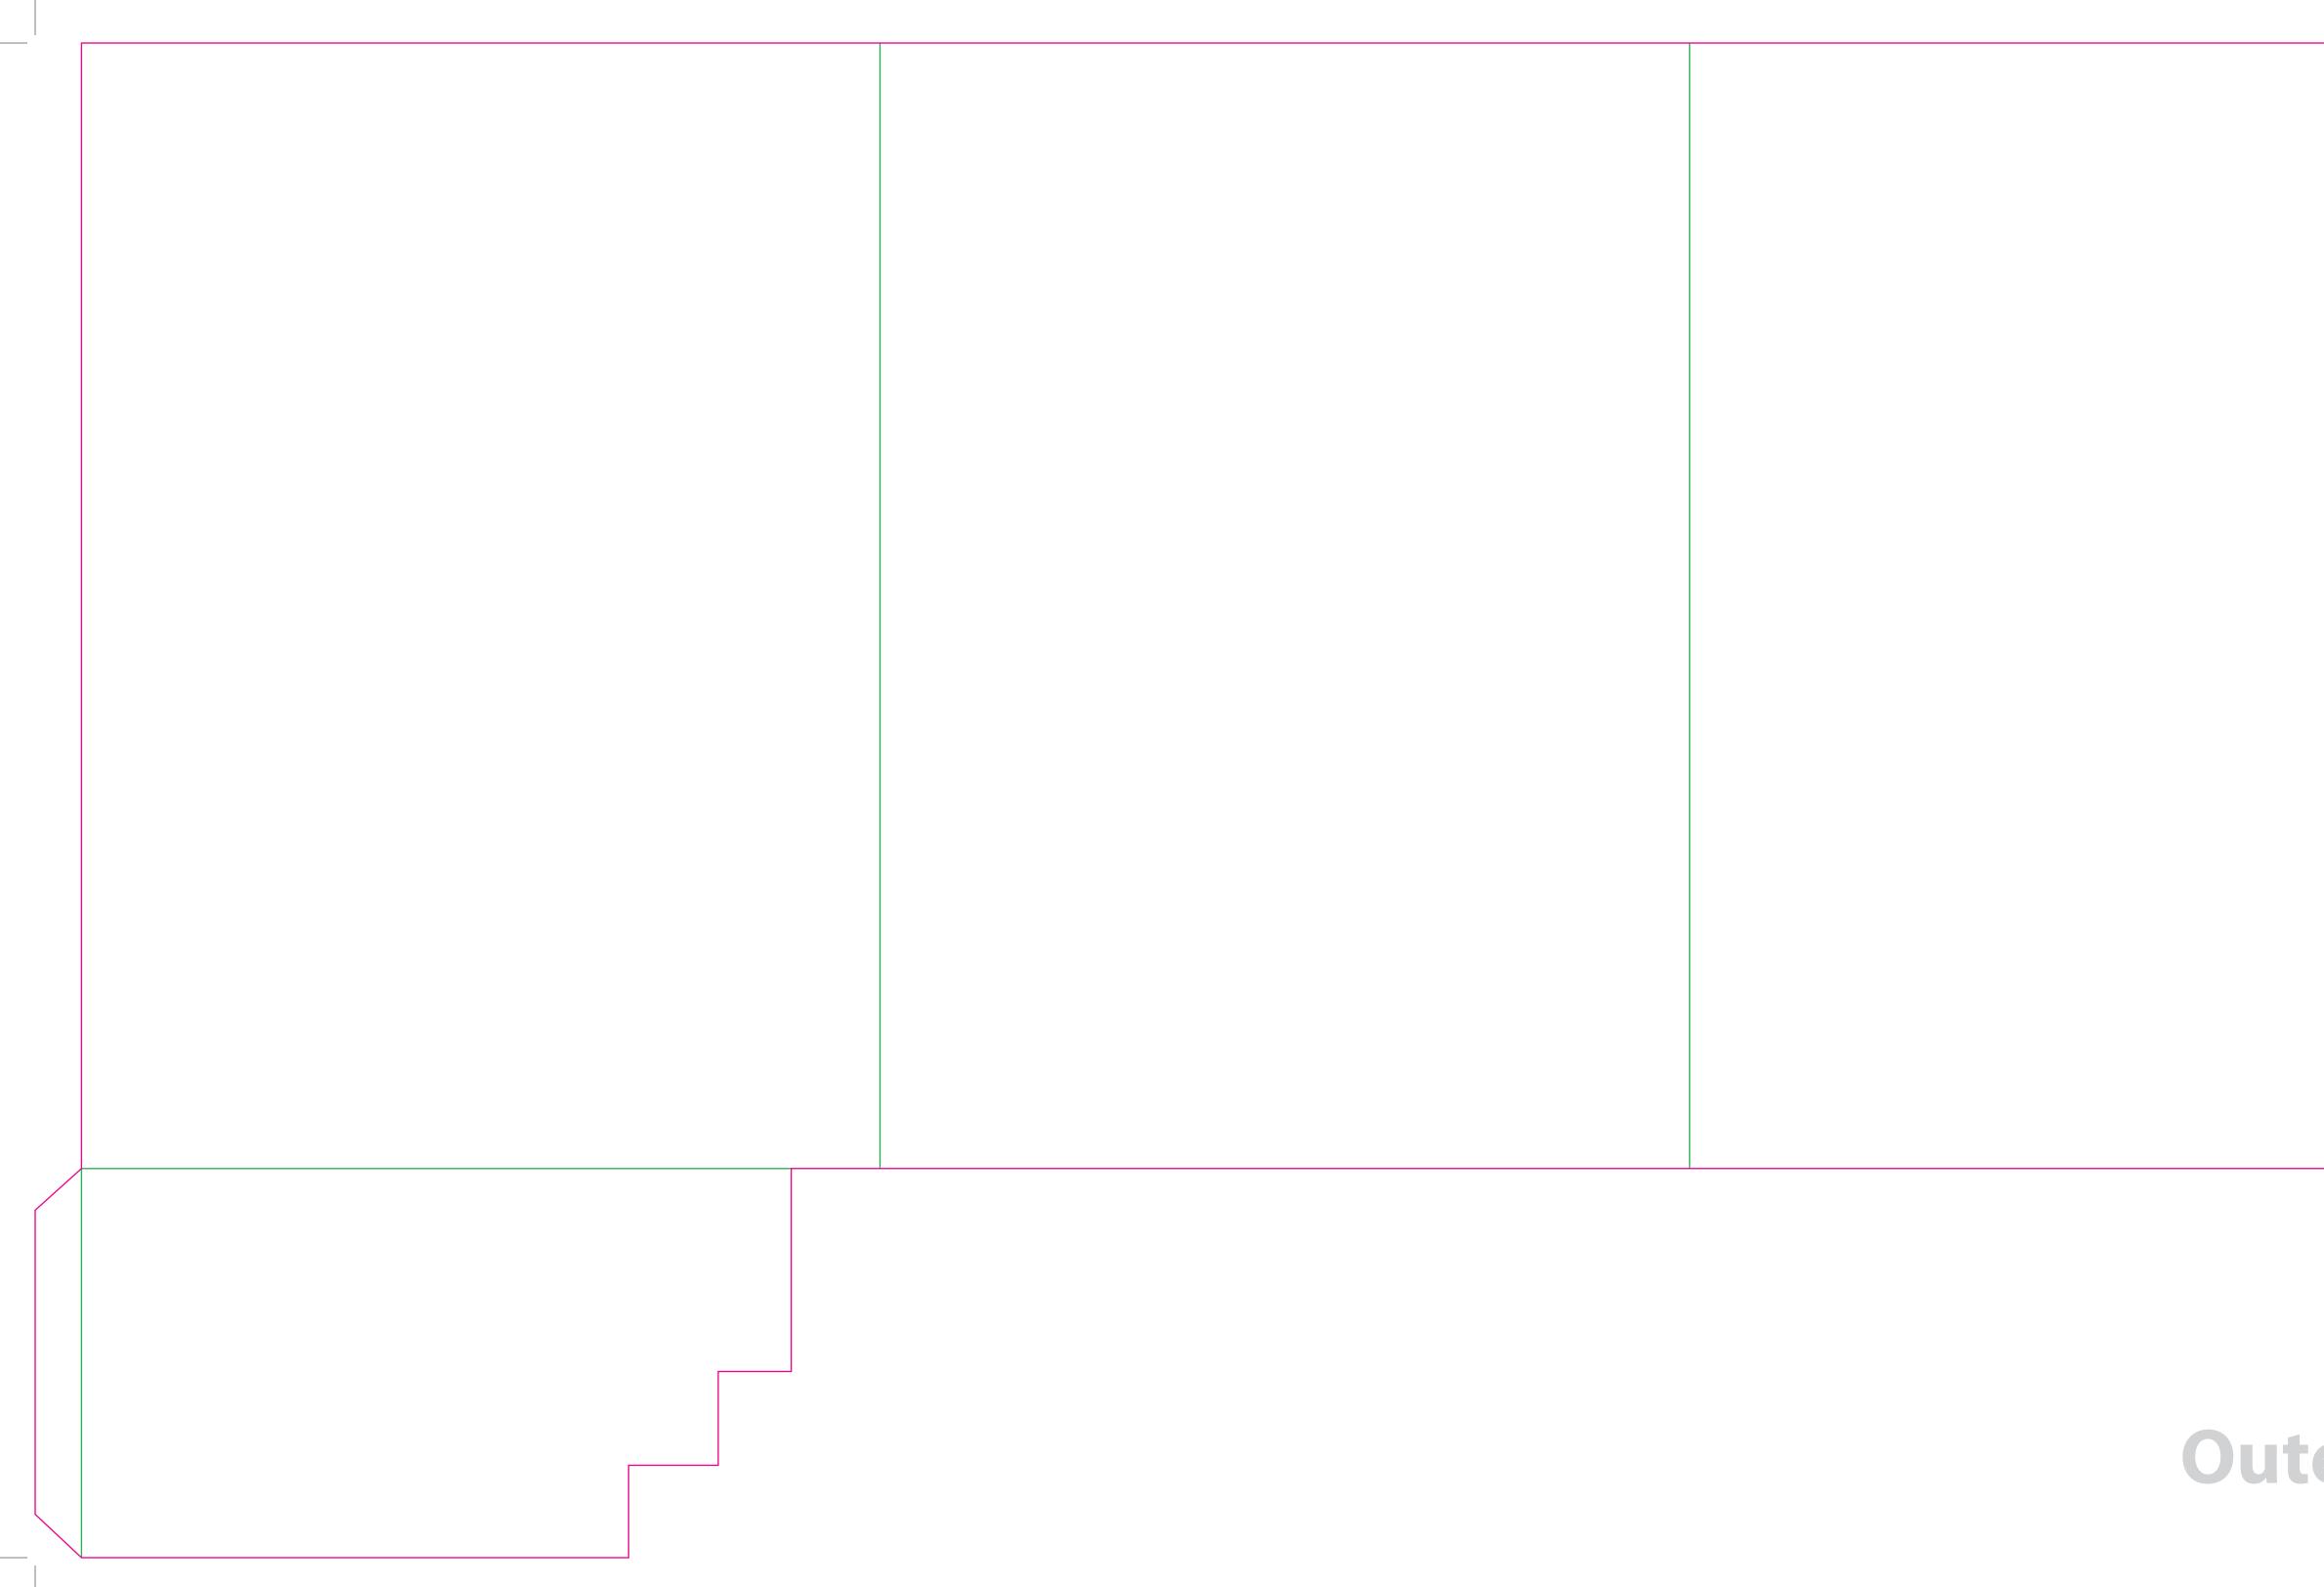

This document is set up to the exact flat size of your chosen folder and contains templates for both the inner and outer. Pink lines show cuts, green lines will be scored and folded. Please do not alter the document size or the colour and position of the lines in this template.

Outer