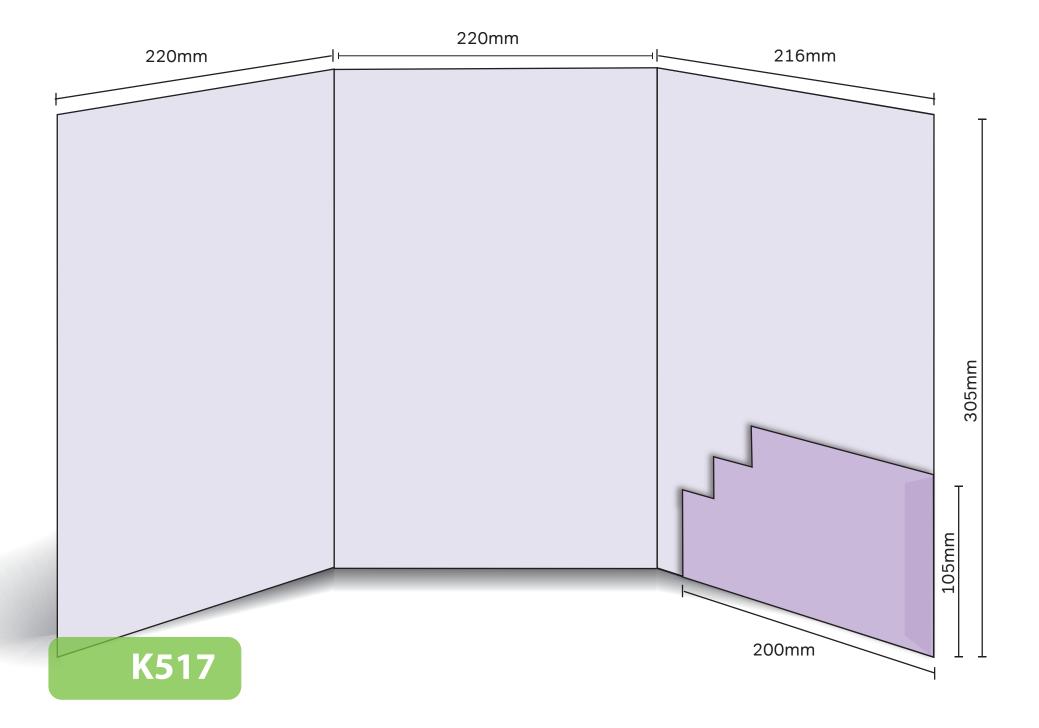

## K517

## Glued

Finished Size 220mm x 305mm - Flap 105mm Flat Size 668mm x 410mm (incl. tab) Non-capacity (holds up to 10 standard 80gsm sheets)