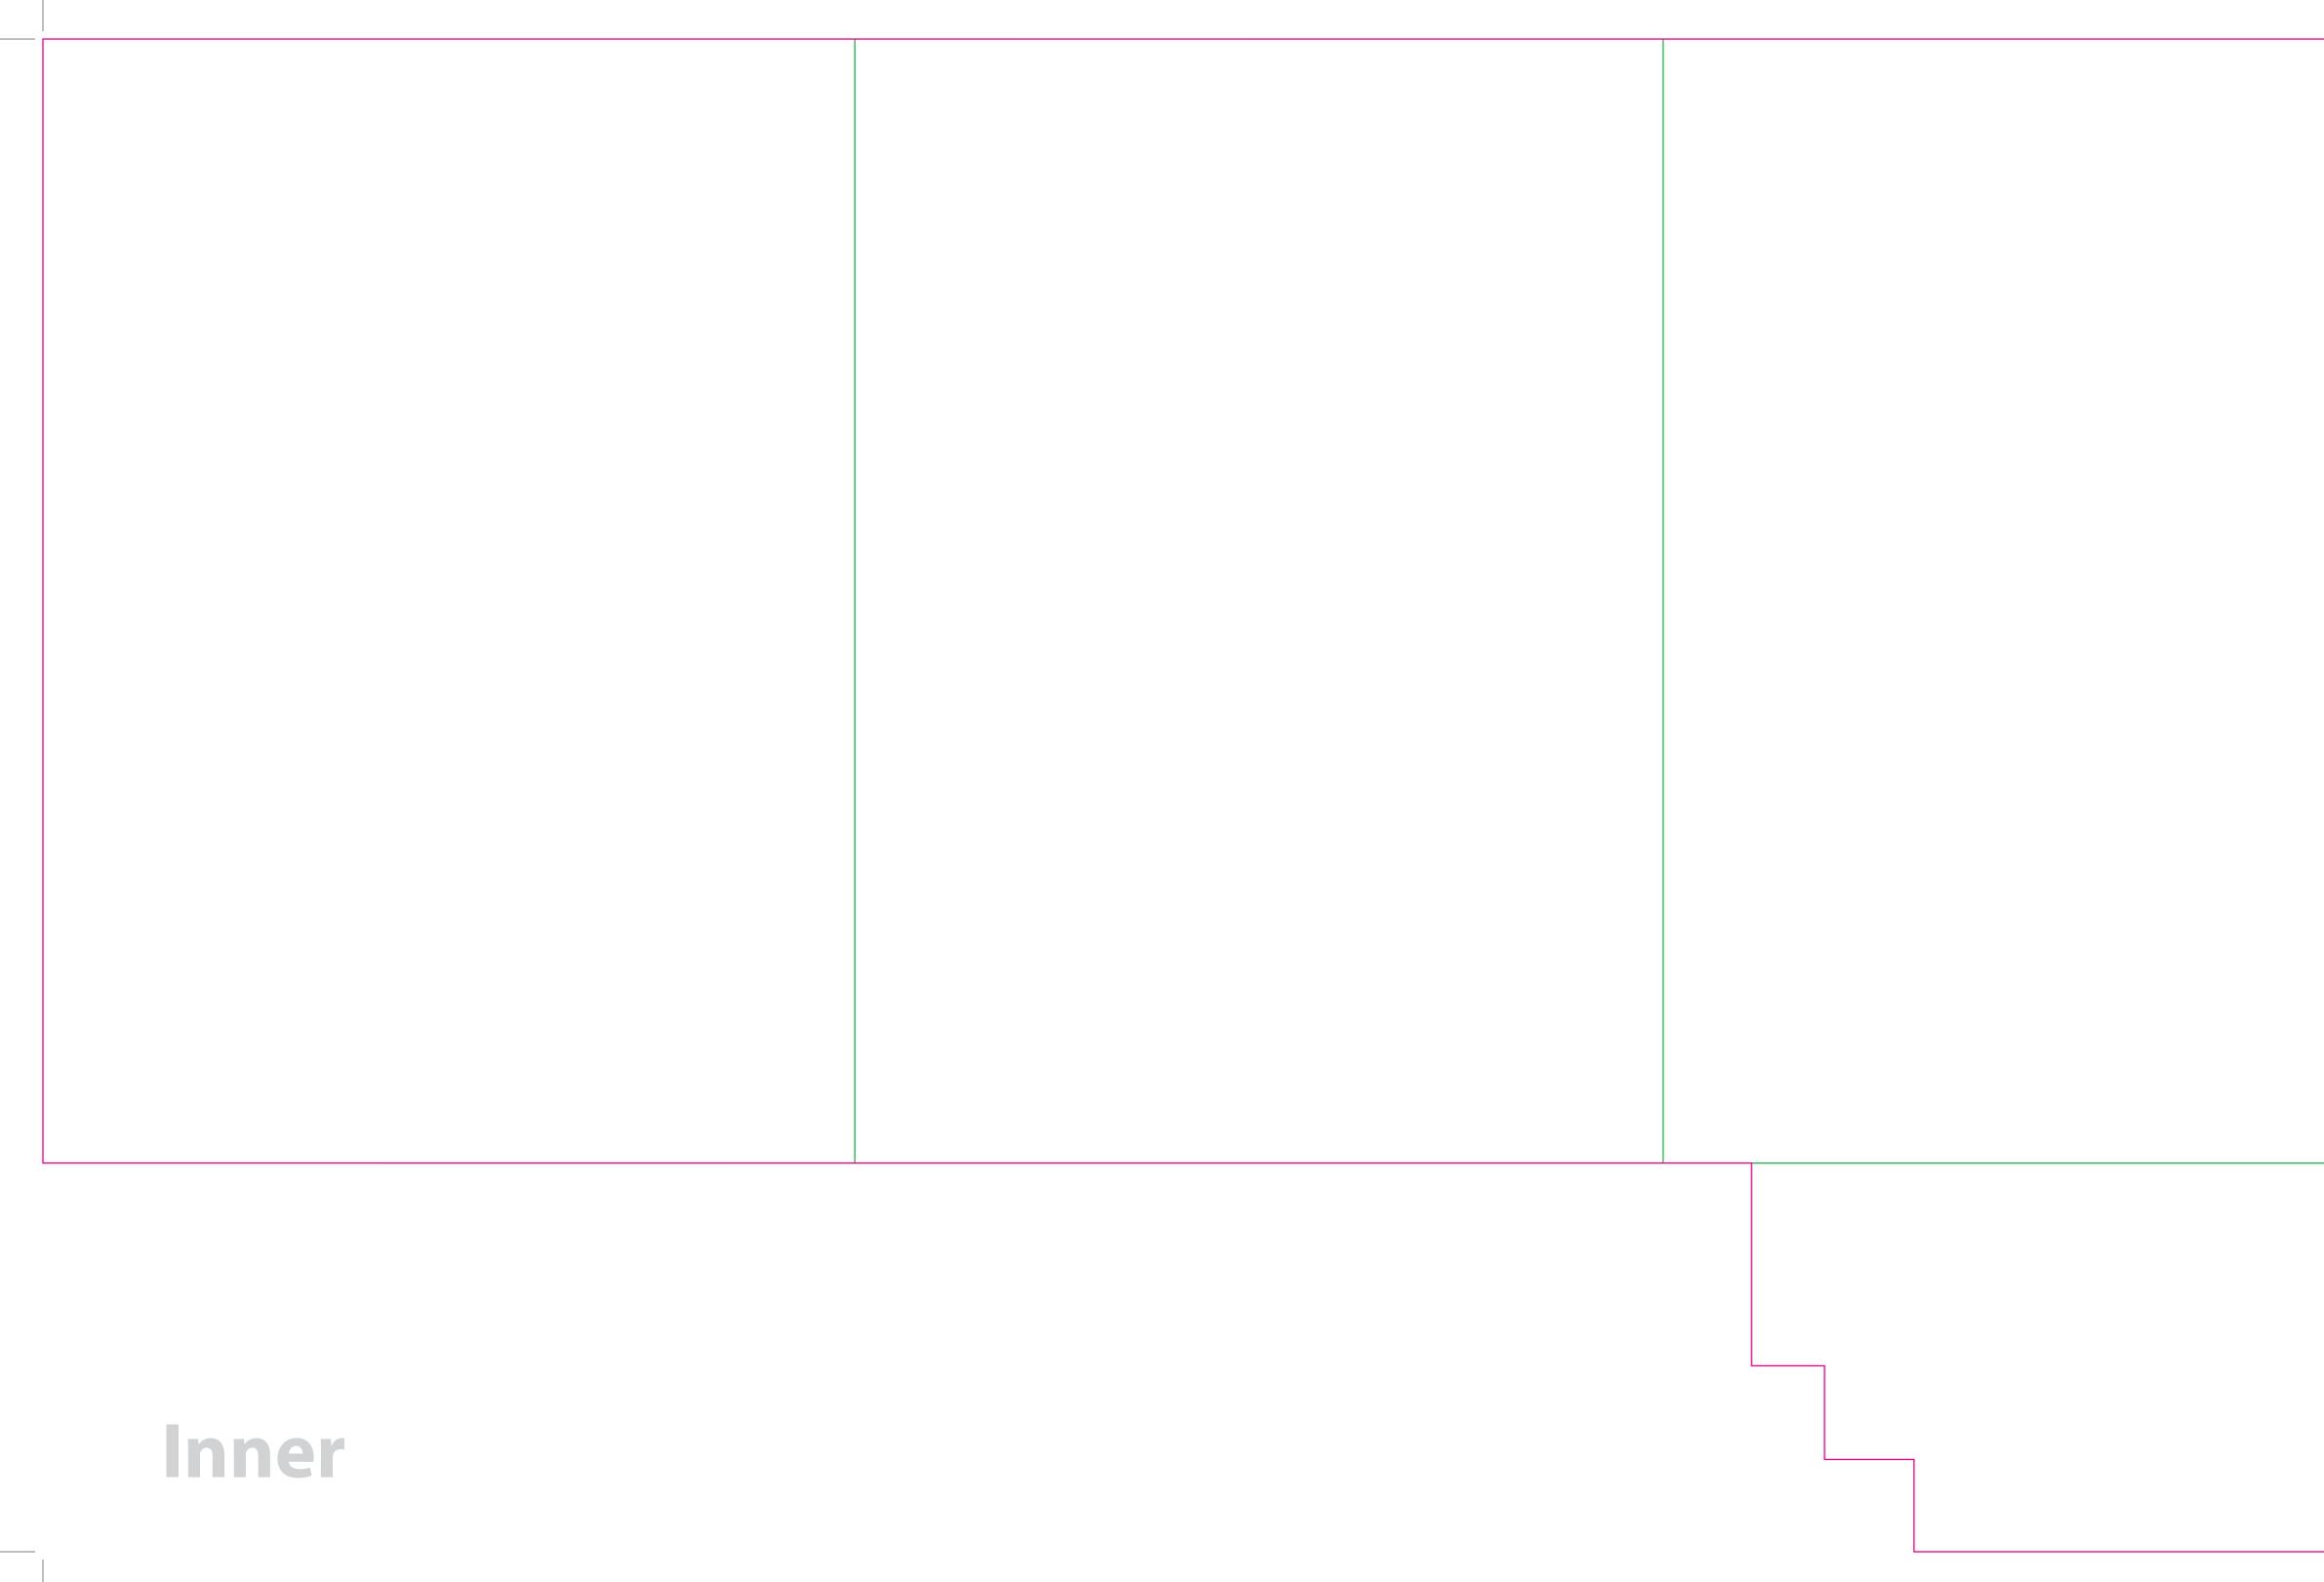

This document is set up to the exact flat size of your chosen folder and contains templates for both the inner and outer. Pink lines show cuts, green lines will be scored and folded. Please do not alter the document size or the colour and position of the lines in this template.