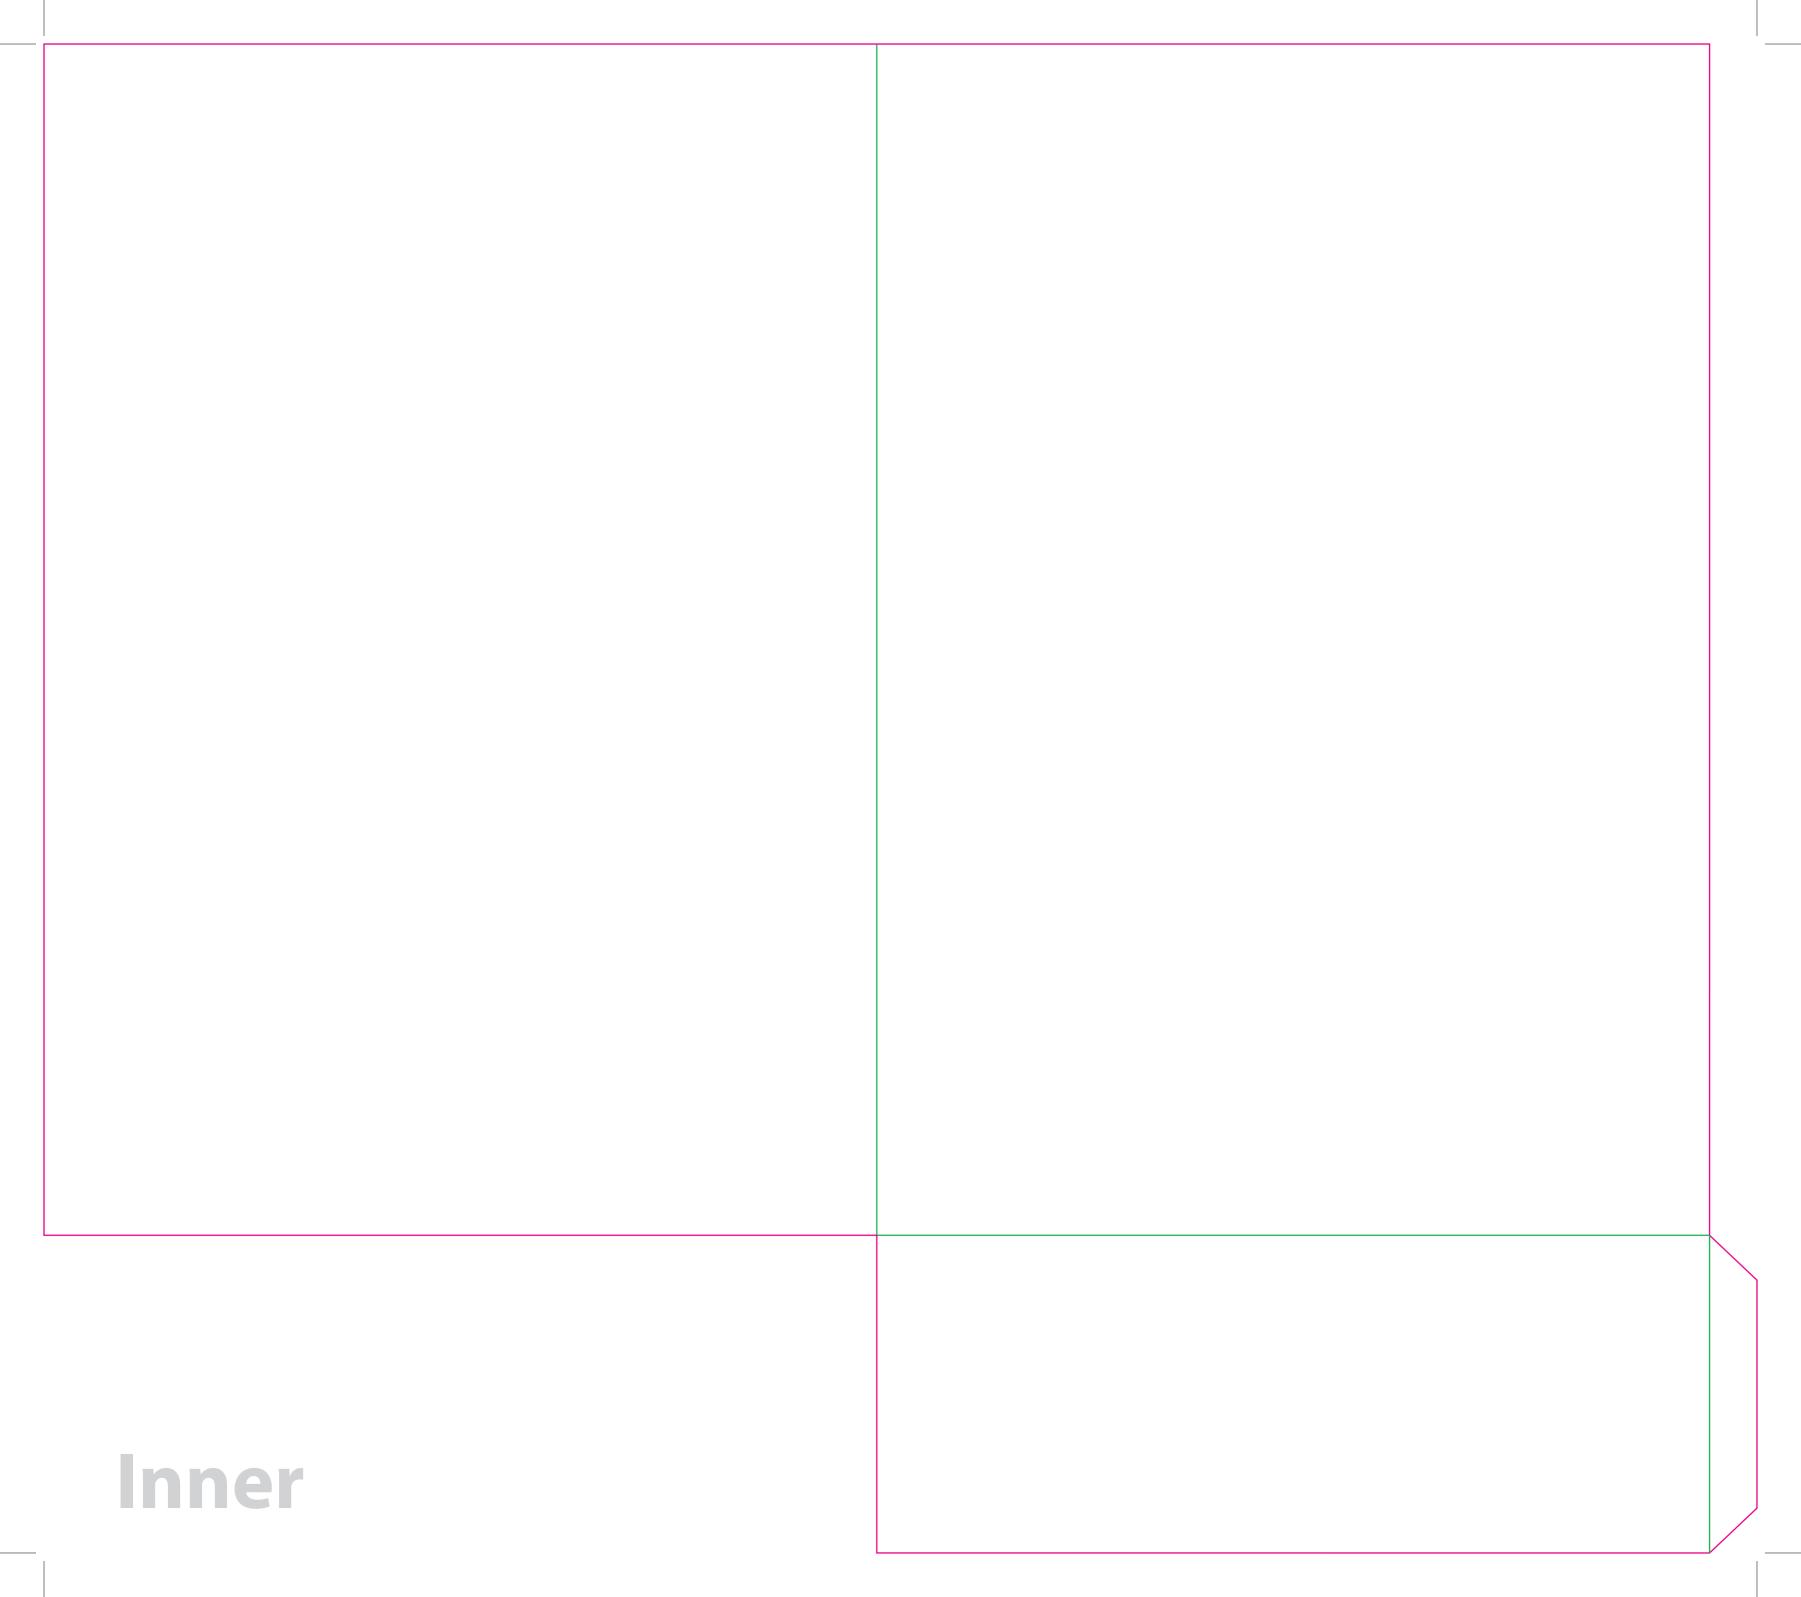

This document is set up to the exact flat size of your chosen folder and contains templates for both the inner and outer. Pink lines show cuts, green lines will be scored and folded. Please do not alter the document size or the colour and position of the lines in this template.

Please provide a minimum of 3mm bleed beyond the outline of the folder on all outer edges.

When creating your artwork, we also recommend a 'quiet area' where no text is placed closer than 8mm to the inside edges and spines of the folder template. This ensures that no text is at risk of being lost when your folders are trimmed.