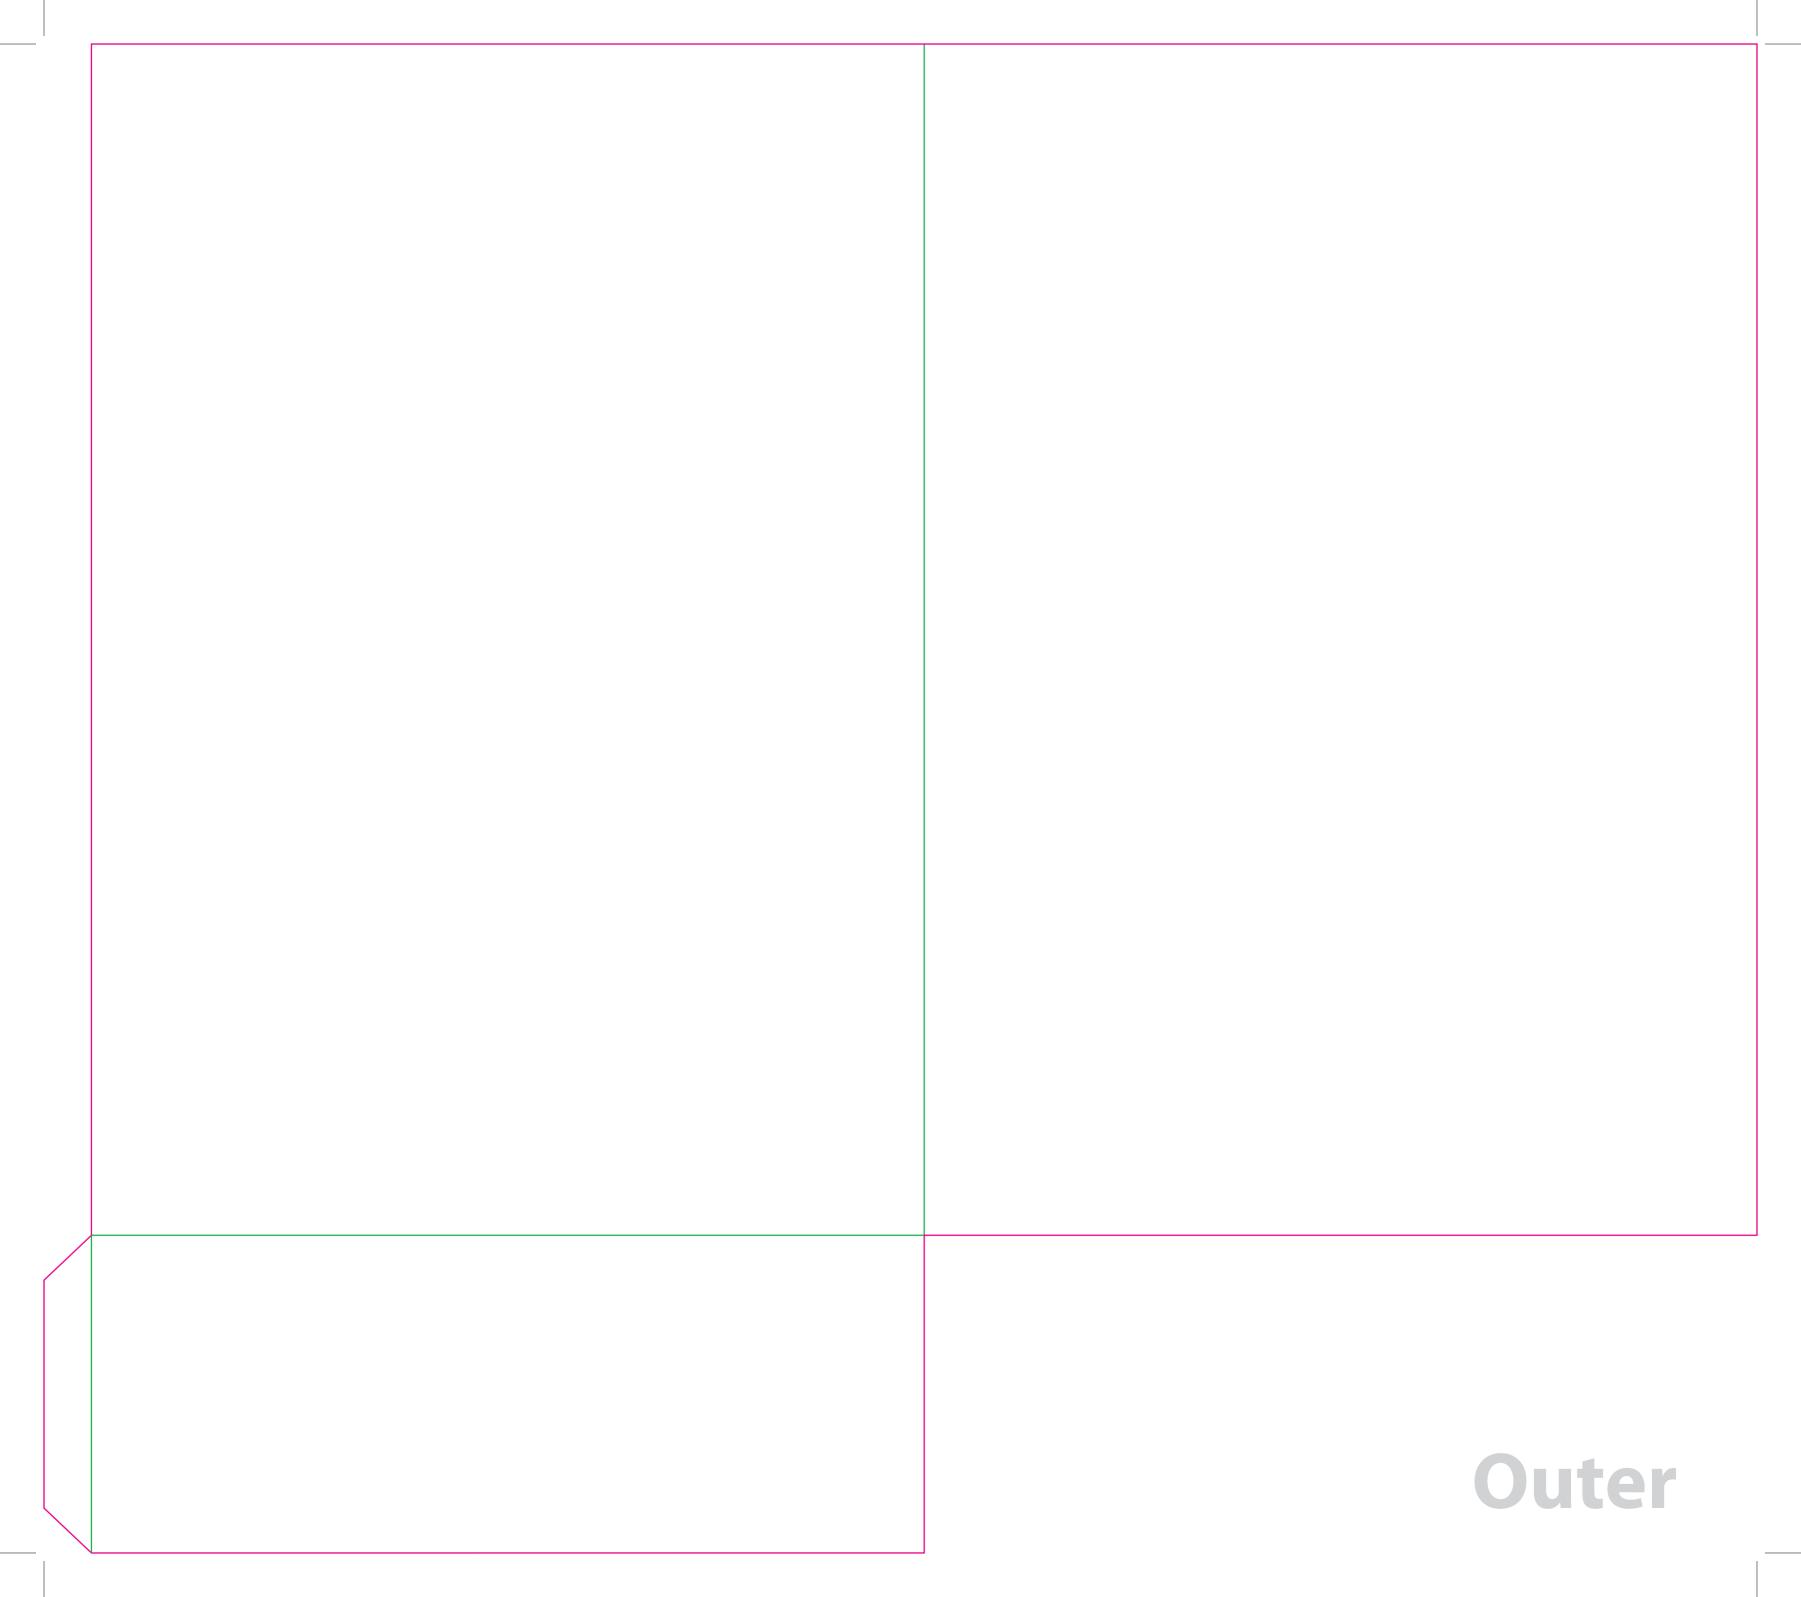

This document is set up to the exact flat size of your chosen folder and contains templates for both the inner and outer. Pink lines show cuts, green lines will be scored and folded. Please do not alter the document size or the colour and position of the lines in this template.

Please provide a minimum of 3mm bleed beyond the outline of the folder on all outer edges.

When creating your artwork, we also recommend a 'quiet area' where no text is placed closer than 8mm to the inside edges and spines of the folder template. This ensures that no text is at risk of being lost when your folders are trimmed.