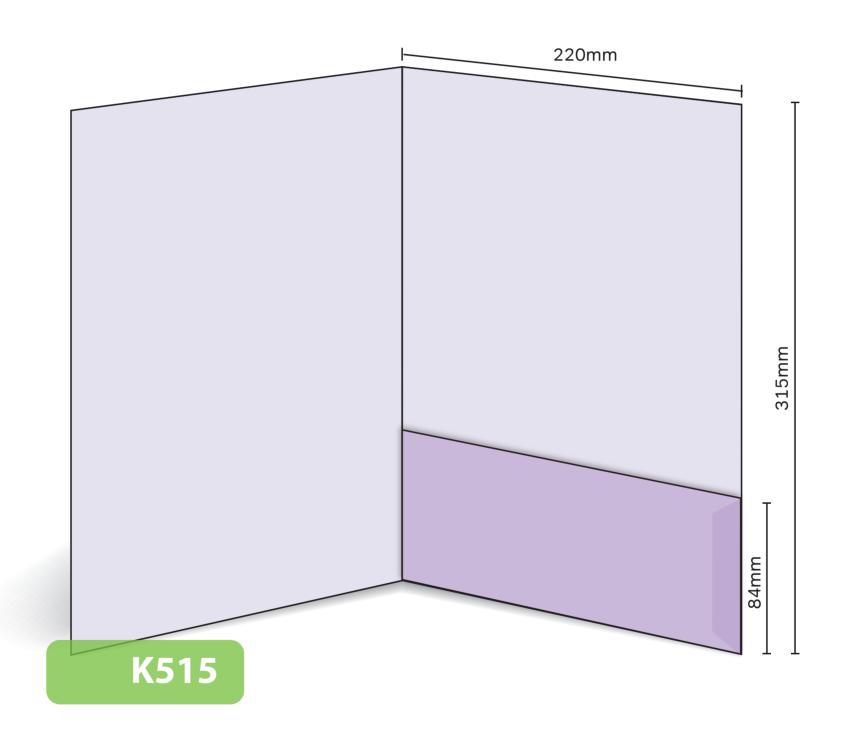

## K515

Glued
Finished Size 220mm x 315mm - Flap 84mm
Flat Size 453mm x 399mm (incl. tab)
Non-capacity (holds up to 10 standard 80gsm sheets)

This document is set up to the exact flat size of your chosen folder and contains templates for both the inner and outer. Pink lines show cuts, green lines will be scored and folded. Please do not alter the document size or the colour and position of the lines in this template.