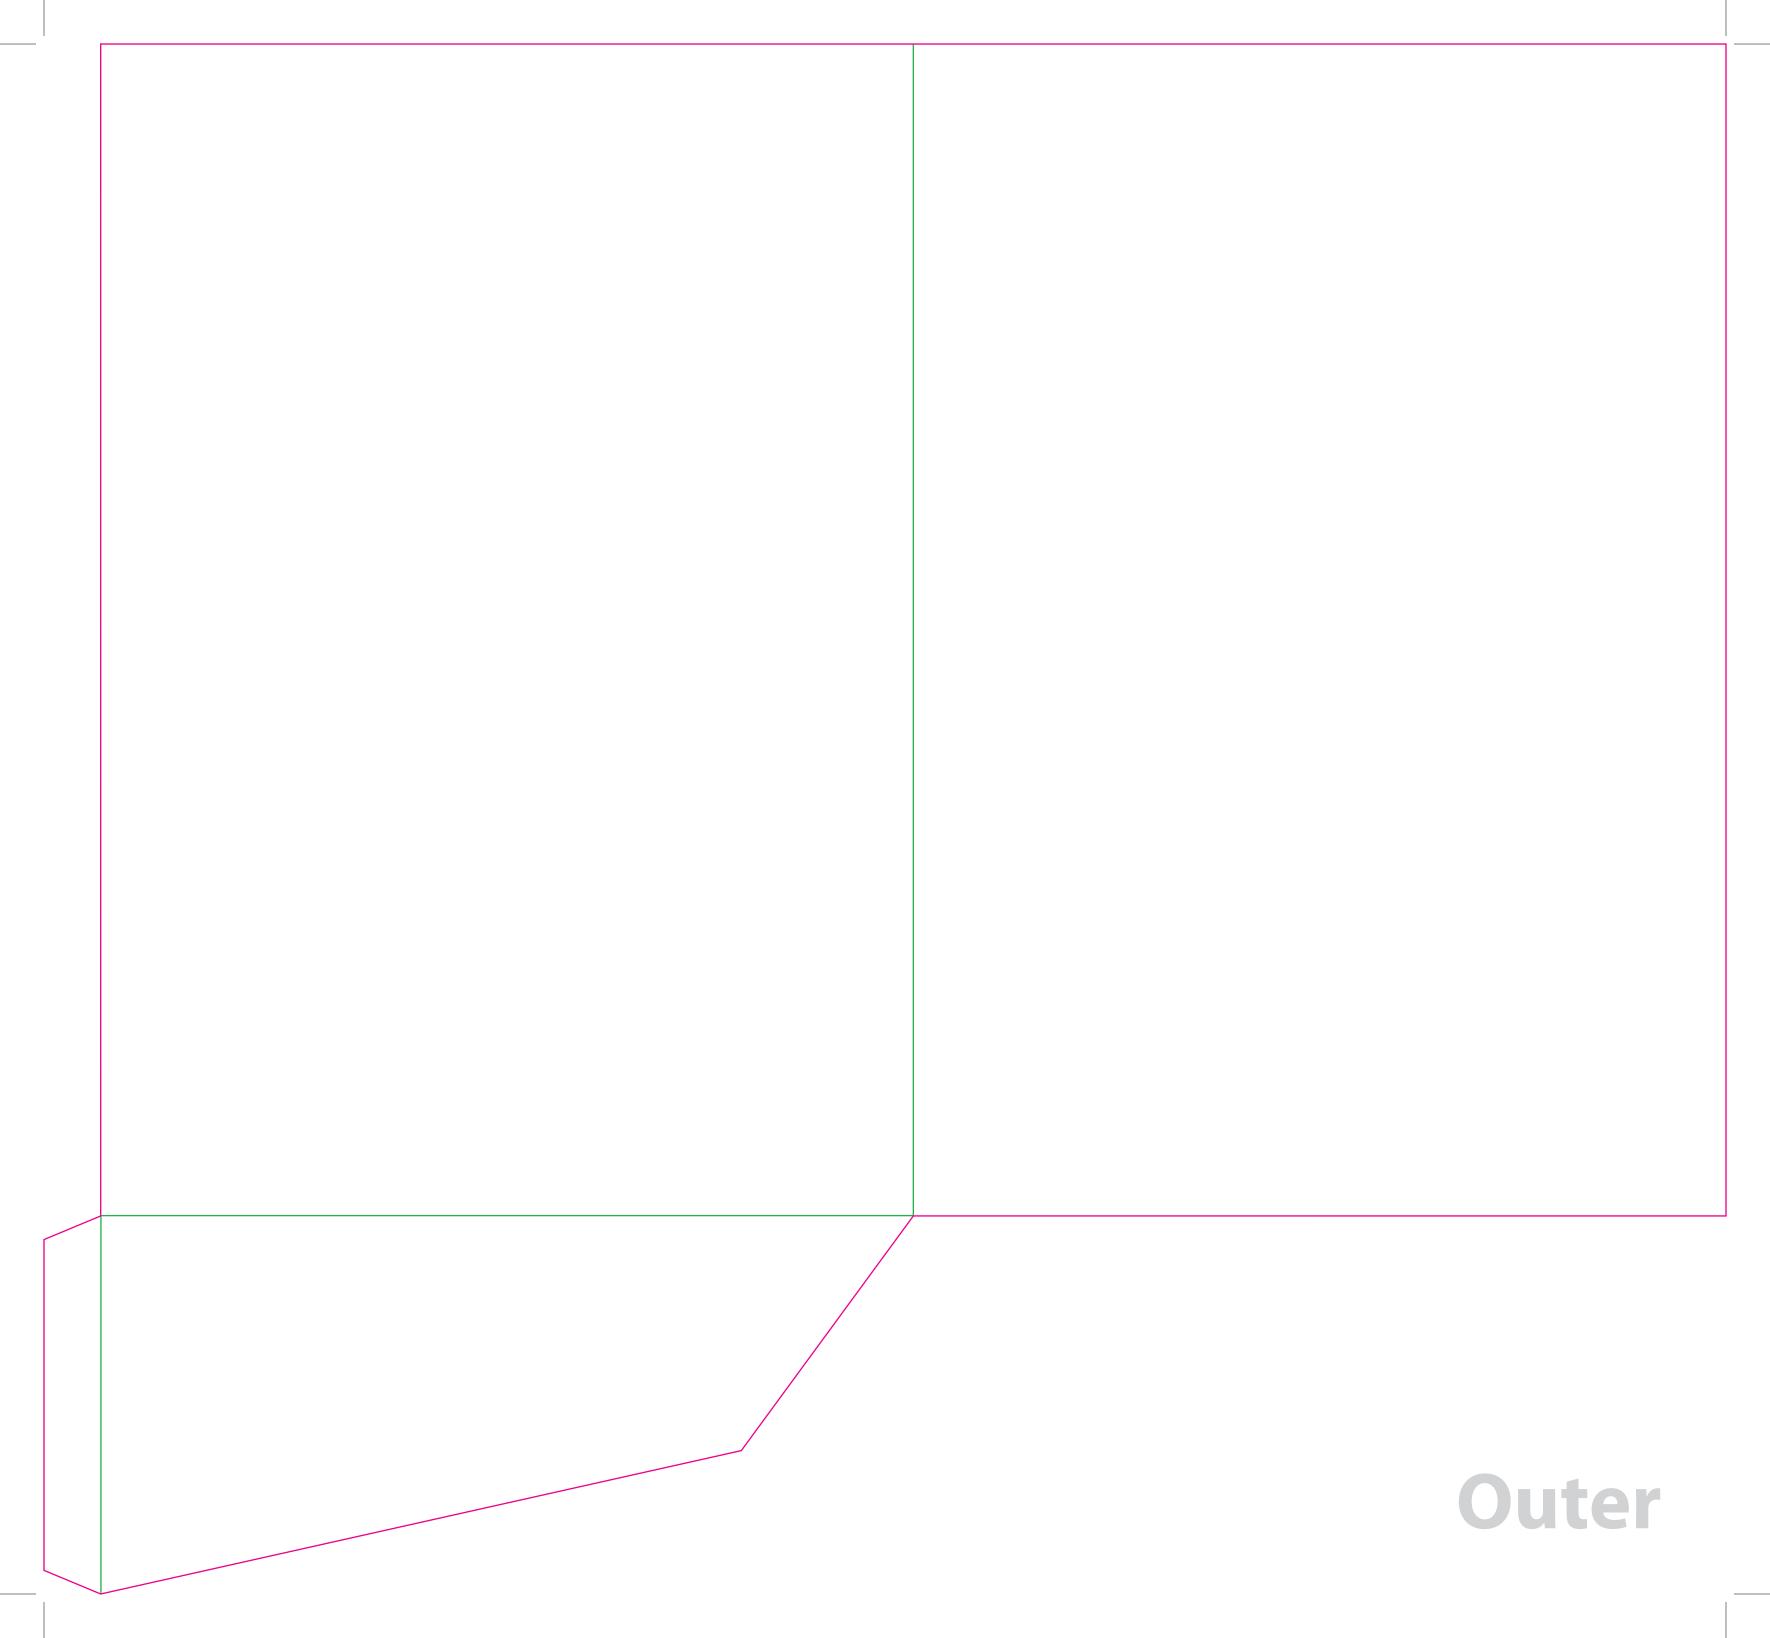

This document is set up to the exact flat size of your chosen folder and contains templates for both the inner and outer. Pink lines show cuts, green lines will be scored and folded. Please do not alter the document size or the colour and position of the lines in this template.

Please provide a minimum of 3mm bleed beyond the outline of the folder on all outer edges.

When creating your artwork, we also recommend a 'quiet area' where no text is placed closer than 8mm to the inside edges and spines of the folder template. This ensures that no text is at risk of being lost when your folders are trimmed.