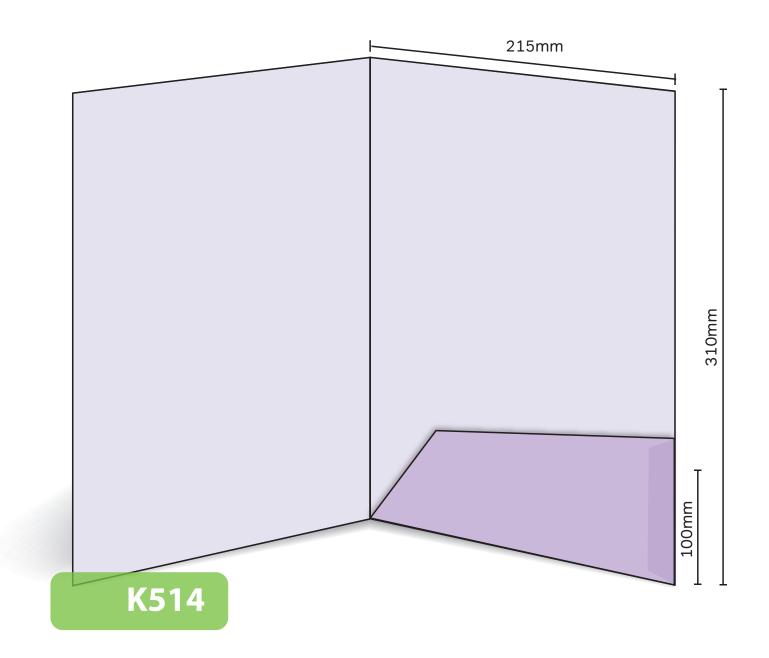

## K514

Glued
Finished Size 215mm x 310mm - Flap 100mm
Flat Size 445mm x 410mm (incl. tab)
Non-capacity (holds up to 10 standard 80gsm sheets)

This document is set up to the exact flat size of your chosen folder and contains templates for both the inner and outer. Pink lines show cuts, green lines will be scored and folded. Please do not alter the document size or the colour and position of the lines in this template.