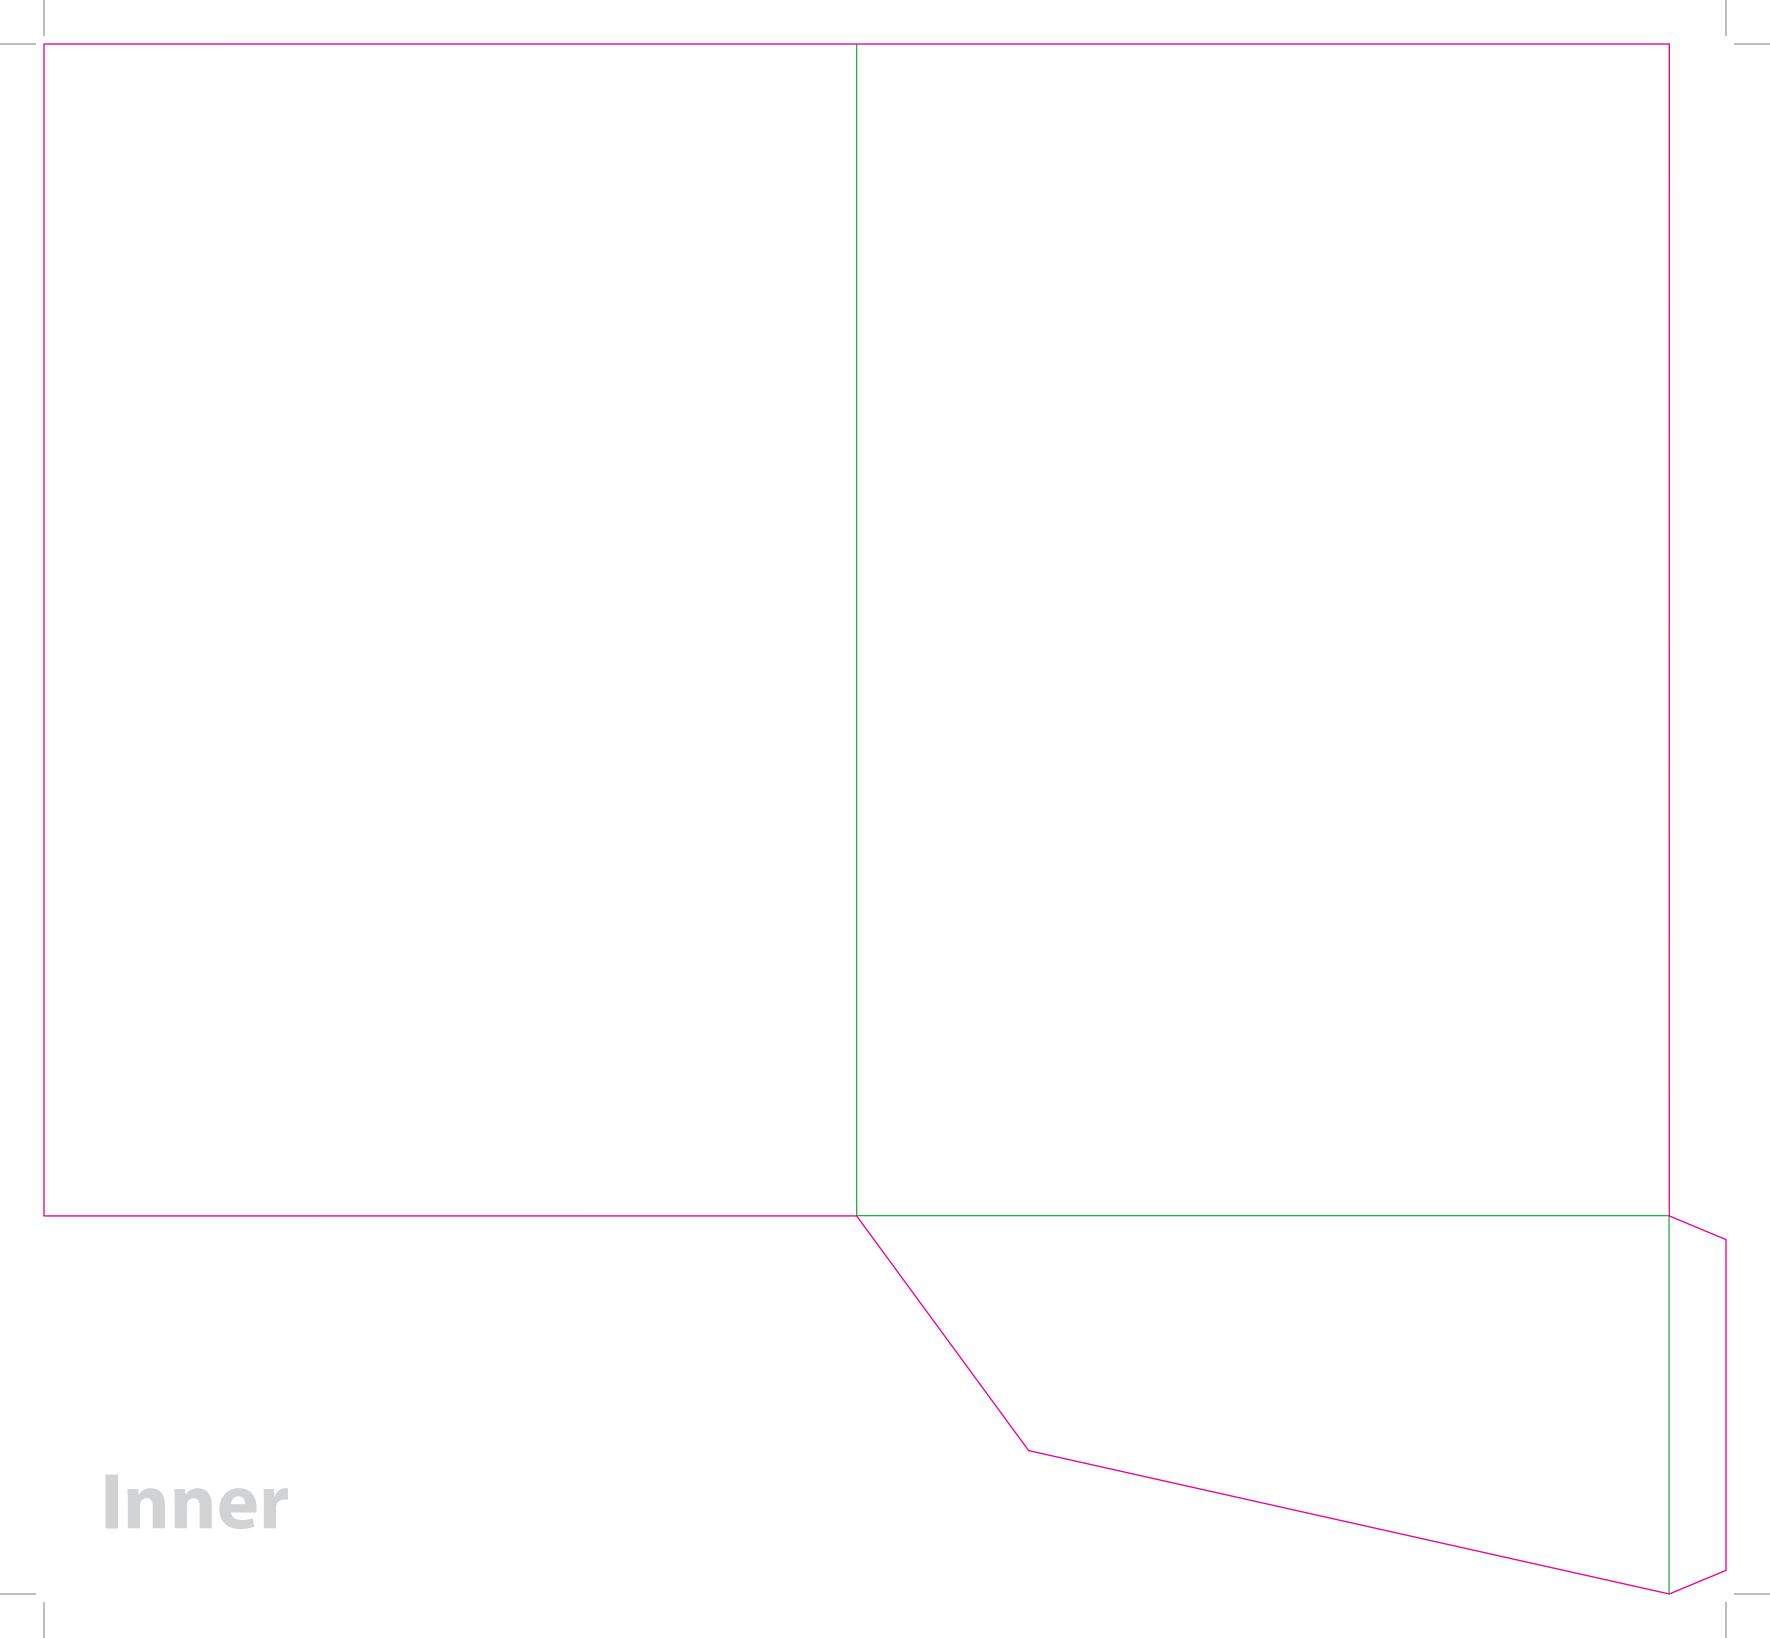

This document is set up to the exact flat size of your chosen folder and contains templates for both the inner and outer. Pink lines show cuts, green lines will be scored and folded. Please do not alter the document size or the colour and position of the lines in this template.

Please provide a minimum of 3mm bleed beyond the outline of the folder on all outer edges.

When creating your artwork, we also recommend a 'quiet area' where no text is placed closer than 8mm to the inside edges and spines of the folder template. This ensures that no text is at risk of being lost when your folders are trimmed.