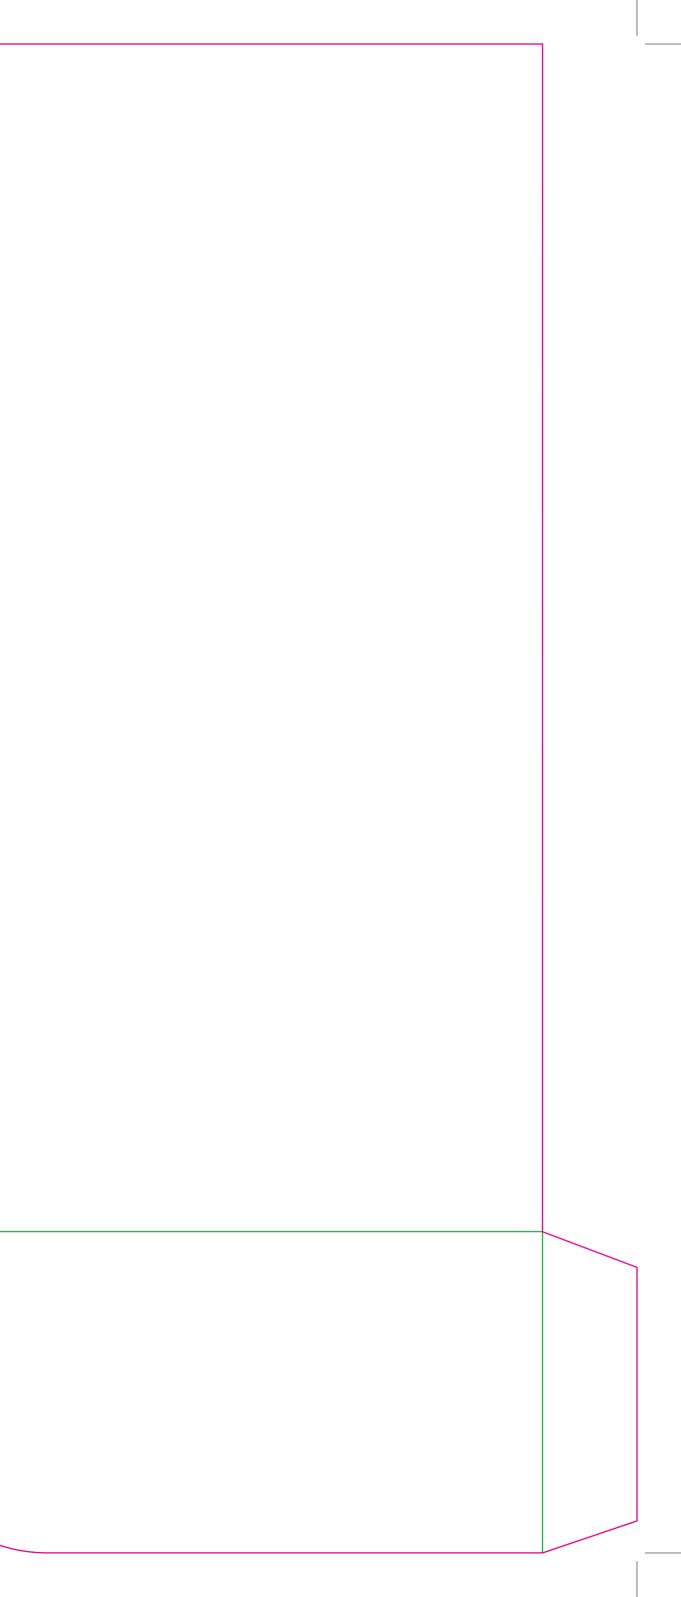

This document is set up to the exact flat size of your chosen folder and contains templates for both the inner and outer. Pink lines show cuts, green lines will be scored and folded. Please do not alter the document size or the colour and position of the lines in this template.

## Inner