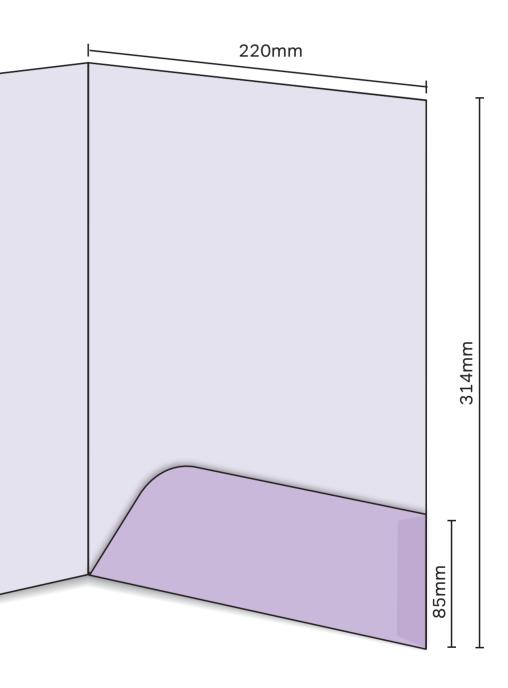

#### Glued Finished Size 220mm x 314mm - Flap 85mm Flat Size 465mm x 399mm (incl. tab) Non-capacity (holds up to 10 standard 80gsm sheets)