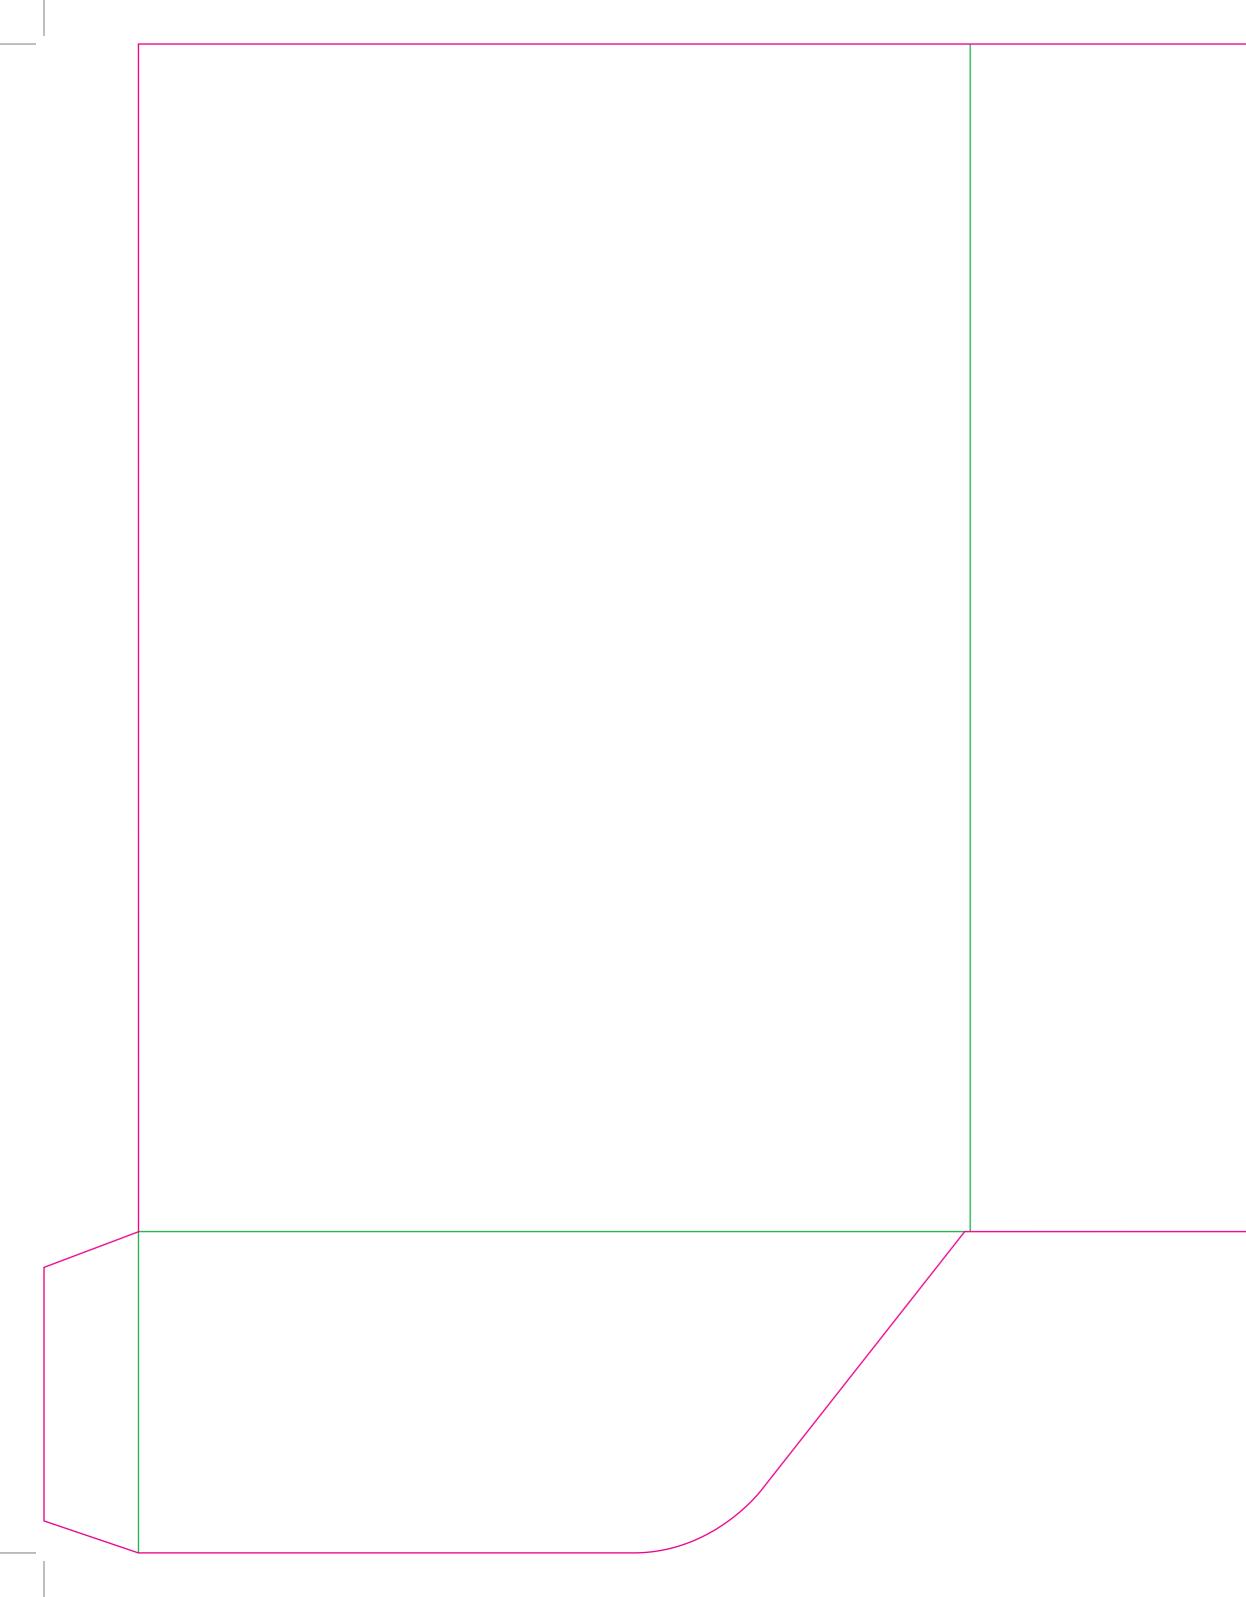

This document is set up to the exact flat size of your chosen folder and contains templates for both the inner and outer. Pink lines show cuts, green lines will be scored and folded. Please do not alter the document size or the colour and position of the lines in this template.

### Outer