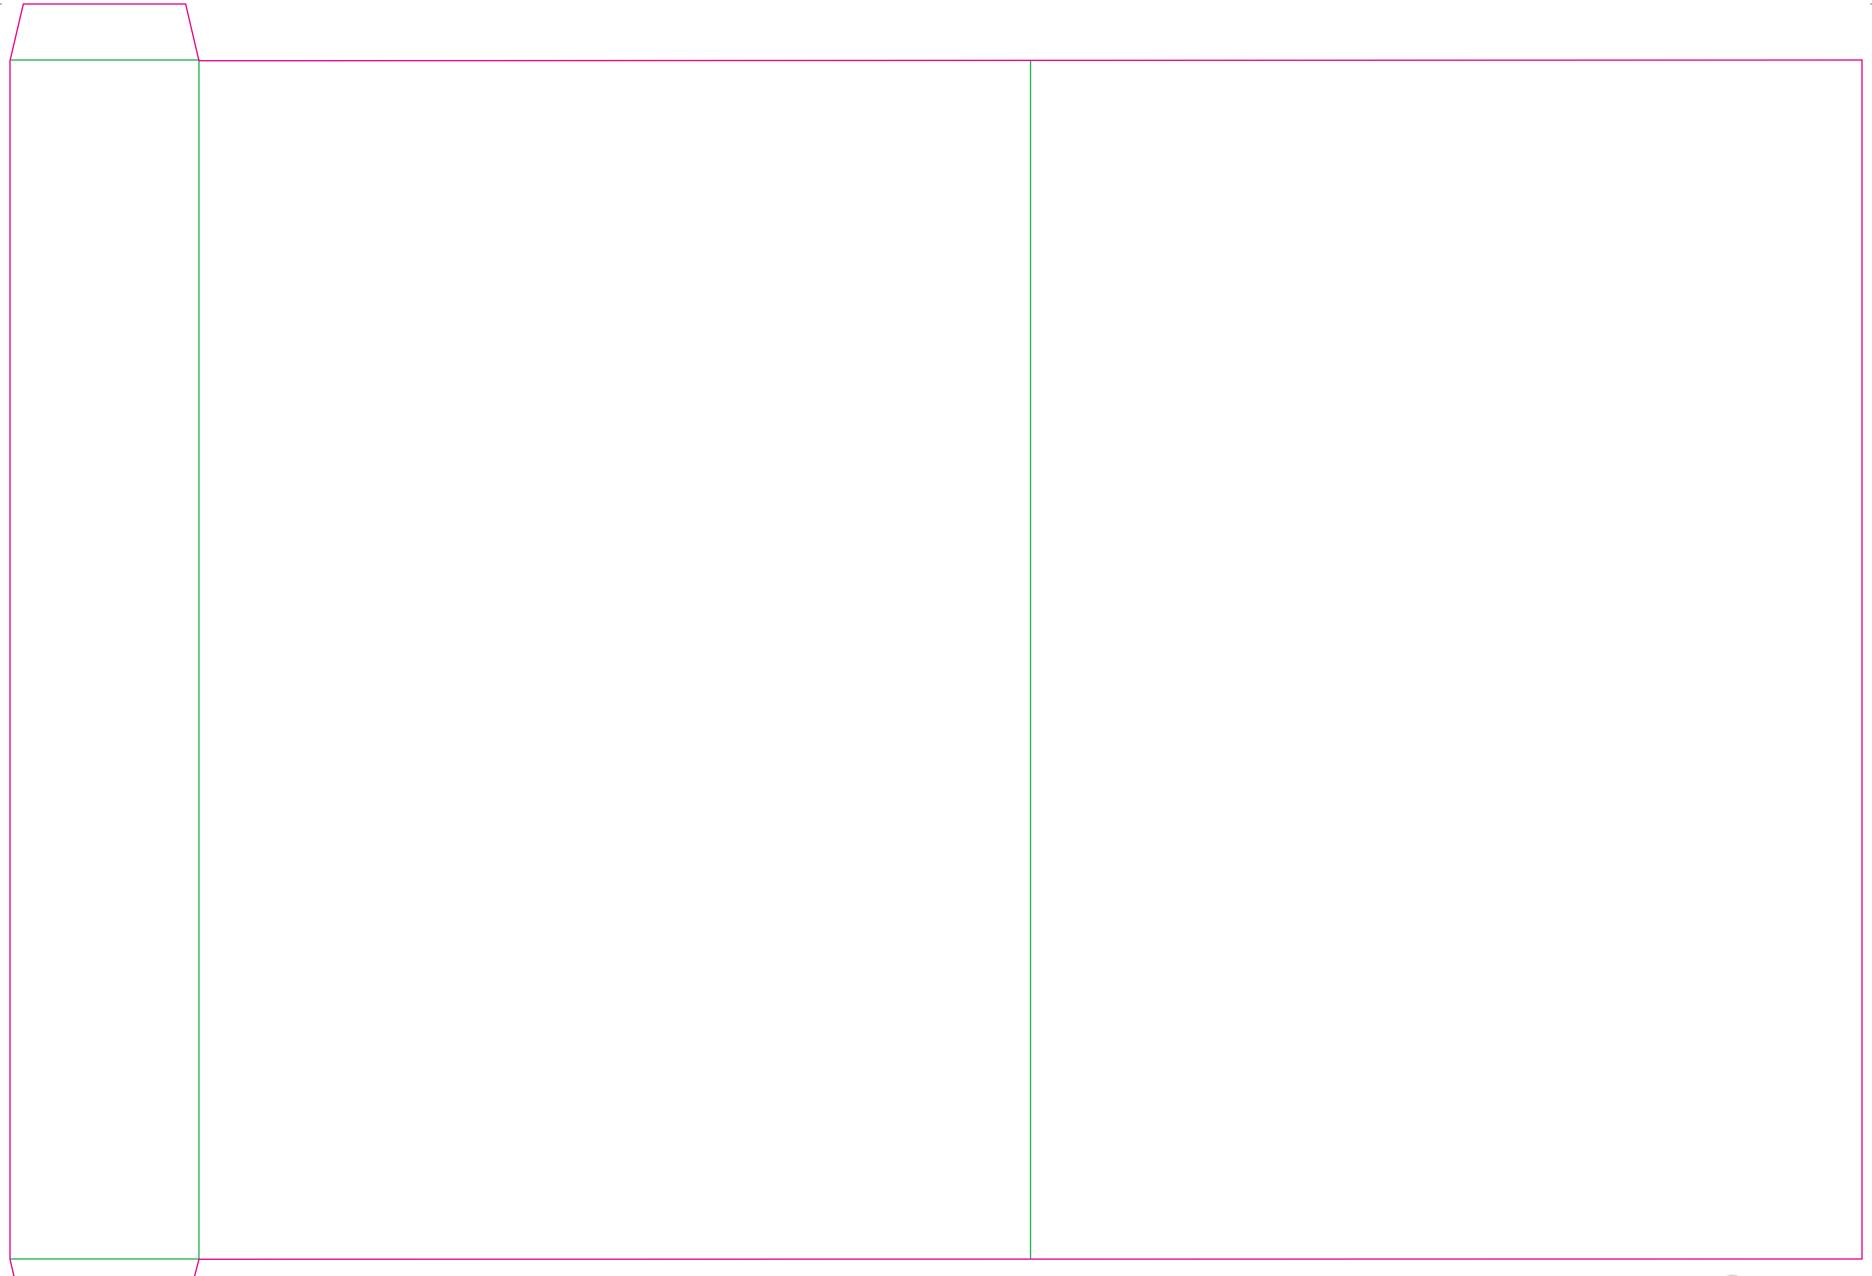

This document can be opened and edited in Adobe Illustrator CS4 and above. Alternatively, these templates can be placed into Adobe InDesign or Quark XPress documents.

This document is set up to the exact flat size of your chosen folder and contains templates for both the inner and outer. Pink lines show cuts, green lines will be scored and folded. Please do not alter the document size or the colour and position of the lines in this template.

Please provide a minimum of 3mm bleed beyond the outline of the folder on all outer edges.

When creating your artwork, we also recommend a 'quiet area' where no text is placed closer than 8mm to the inside edges and spines of the folder template. This ensures that no text is at risk of being lost when your folders are trimmed.