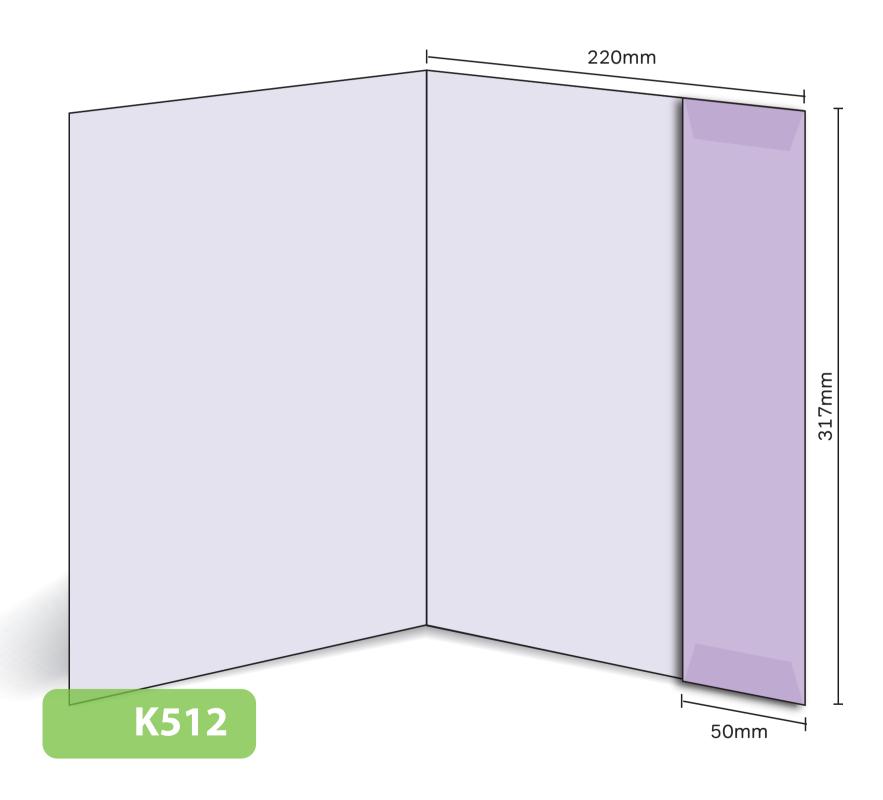

## K512

Glued

Finished Size 220mm x 317mm - Flap 50mm Flat Size 490mm x 347mm (incl. tab) Non-capacity (holds up to 10 standard 80gsm sheets)

Thank you for downloading your **Folder King** template.

This template will help you to set up your artwork correctly for your chosen product.