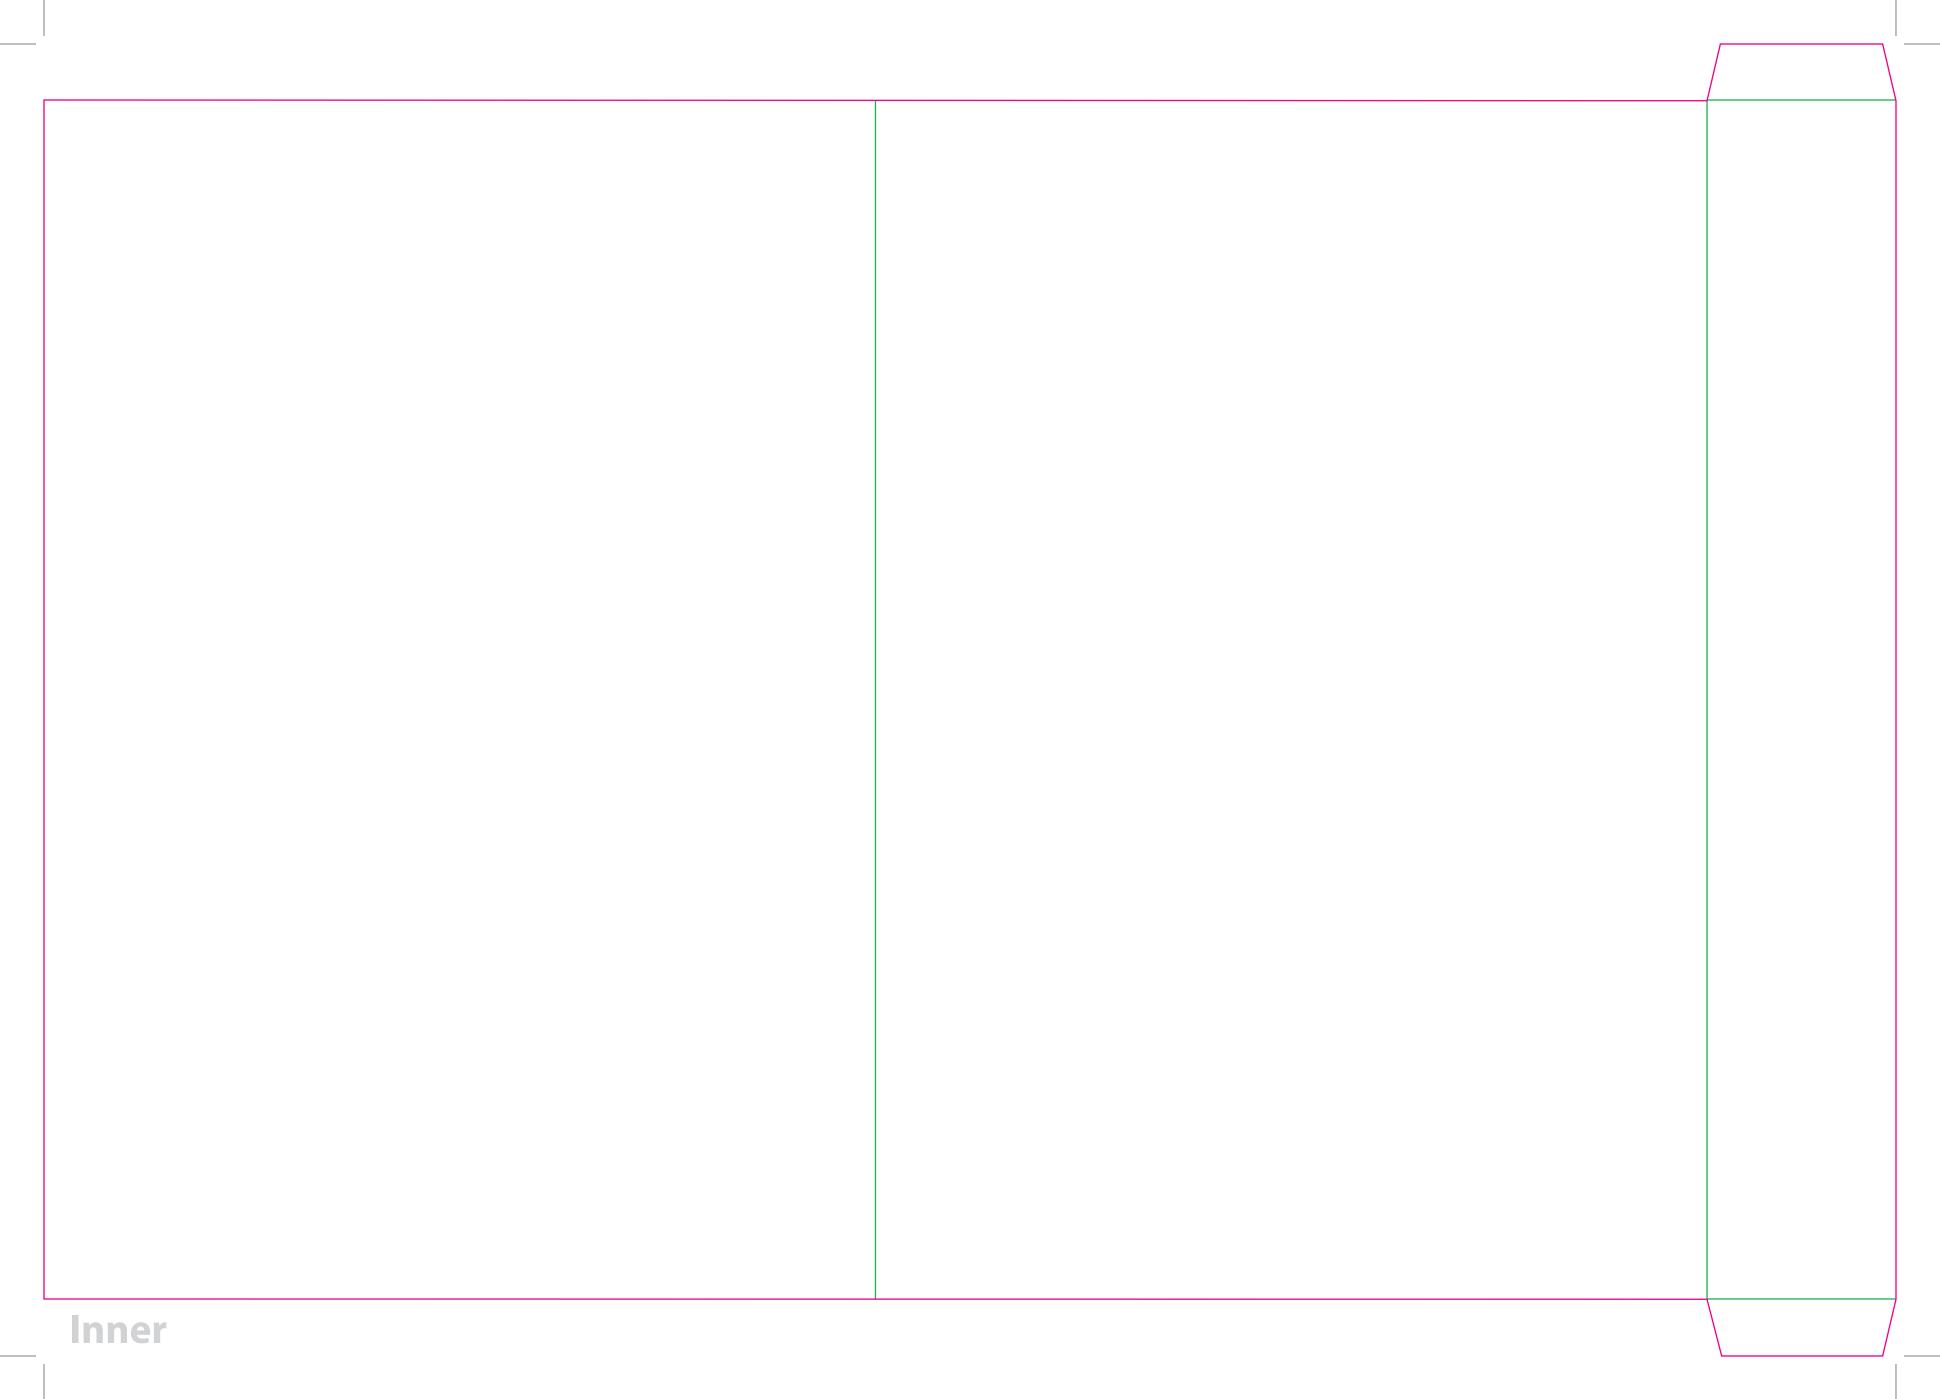

This document can be opened and edited in Adobe Illustrator CS4 and above. Alternatively, these templates can be placed into Adobe InDesign or Quark XPress documents.

This document is set up to the exact flat size of your chosen folder and contains templates for both the inner and outer. Pink lines show cuts, green lines will be scored and folded. Please do not alter the document size or the colour and position of the lines in this template.

Please provide a minimum of 3mm bleed beyond the outline of the folder on all outer edges.

When creating your artwork, we also recommend a 'quiet area' where no text is placed closer than 8mm to the inside edges and spines of the folder template. This ensures that no text is at risk of being lost when your folders are trimmed.