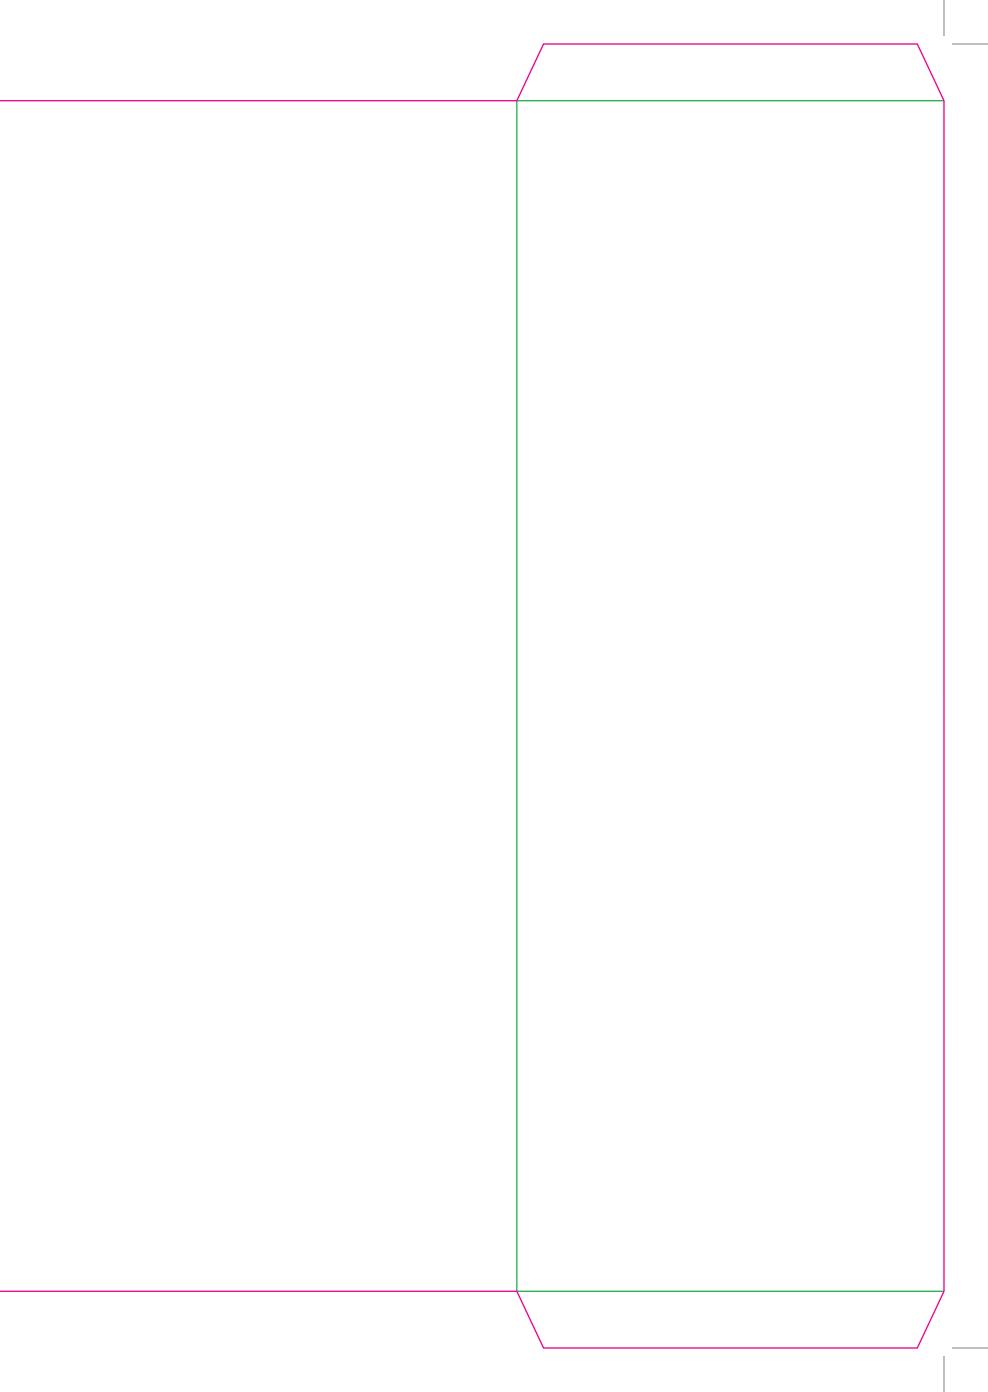

This document is set up to the exact flat size of your chosen folder and contains templates for both the inner and outer. Pink lines show cuts, green lines will be scored and folded. Please do not alter the document size or the colour and position of the lines in this template.

Please provide a minimum of 3mm bleed beyond the outline of the folder on all outer edges.

When creating your artwork, we also recommend a 'quiet area' where no text is placed closer than 8mm to the inside edges and spines of the folder template. This ensures that no text is at risk of being lost when your folders are trimmed.