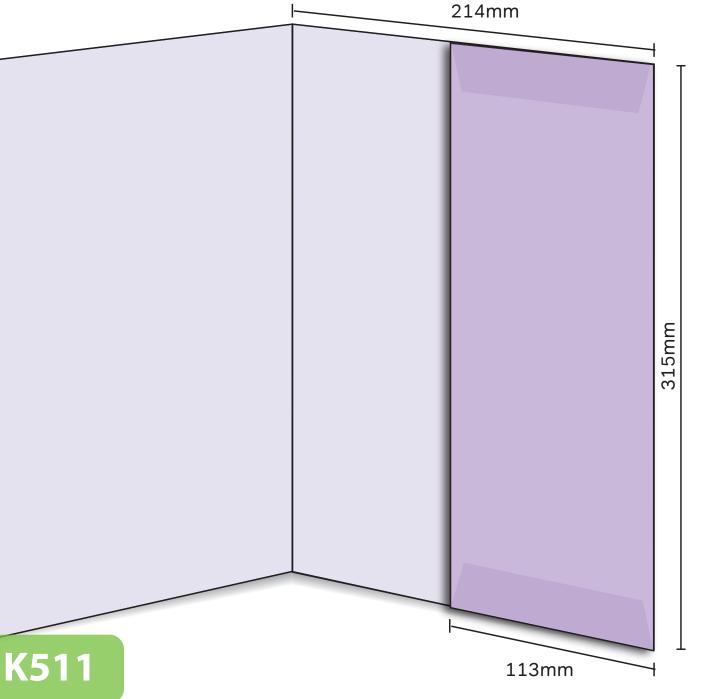

## K511

## Glued Finished Size 214mm x 315mm - Flap 113mm Flat Size 541mm x 345mm (incl. tab) Non-capacity (holds up to 10 standard 80gsm sheets)