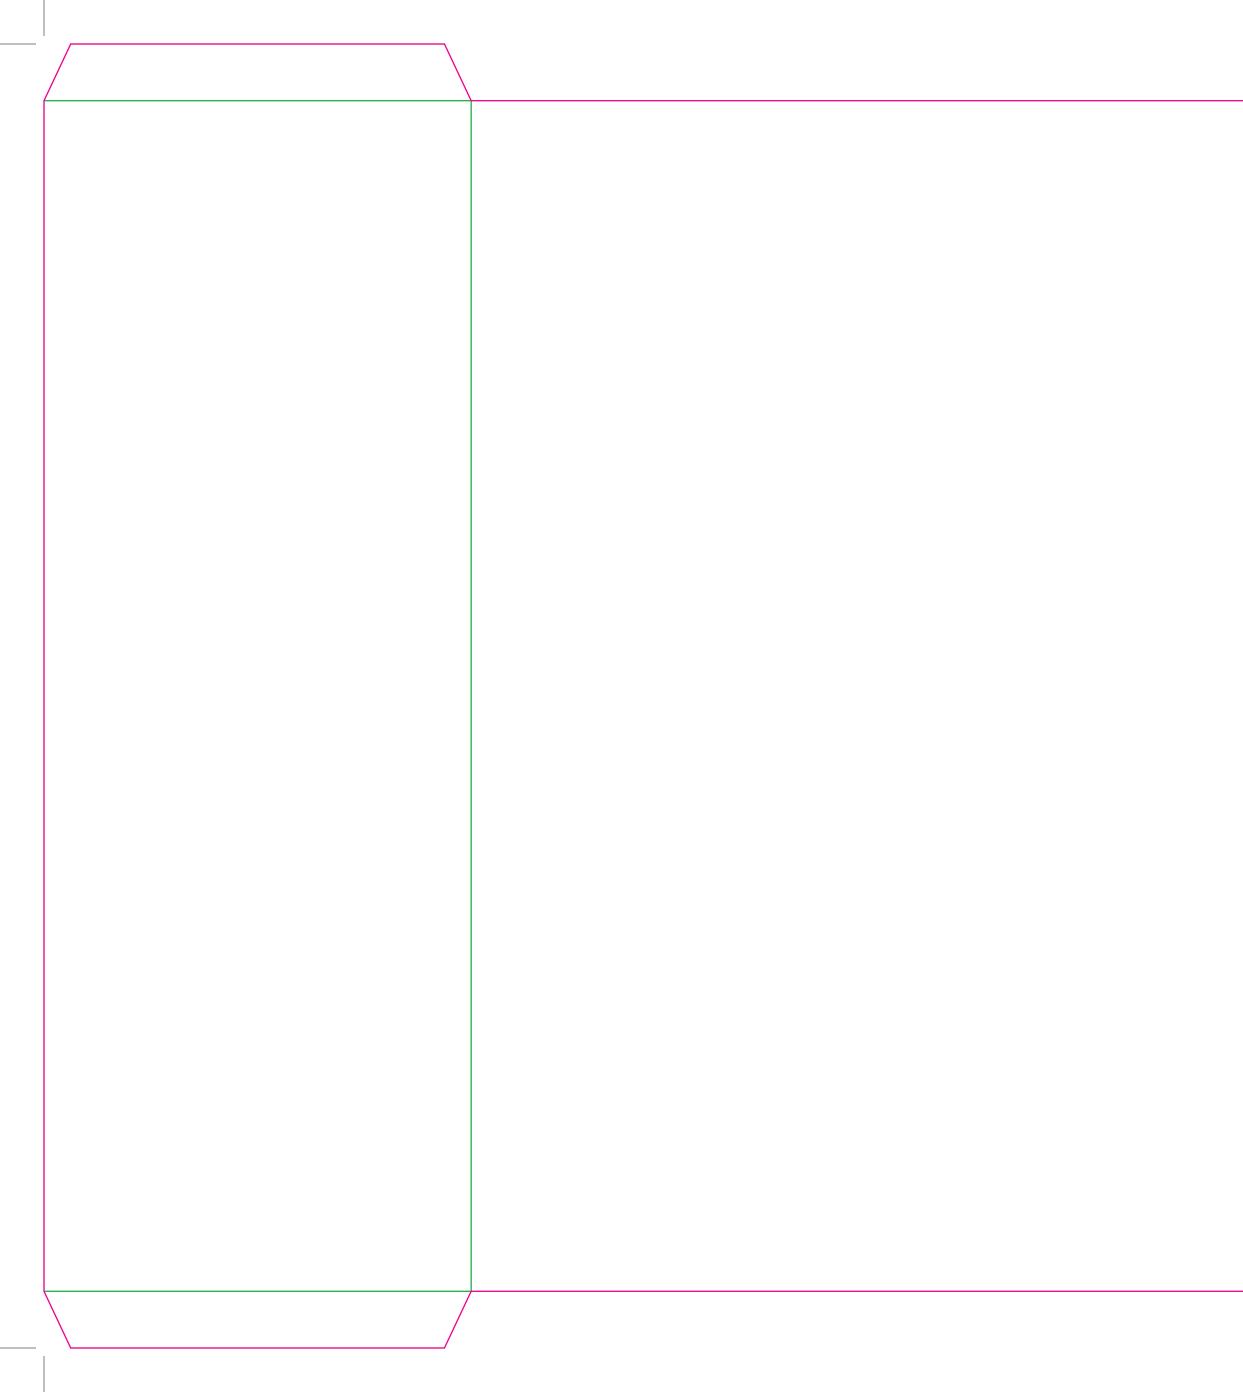

This document is set up to the exact flat size of your chosen folder and contains templates for both the inner and outer. Pink lines show cuts, green lines will be scored and folded. Please do not alter the document size or the colour and position of the lines in this template.

Please provide a minimum of 3mm bleed beyond the outline of the folder on all outer edges.

When creating your artwork, we also recommend a 'quiet area' where no text is placed closer than 8mm to the inside edges and spines of the folder template. This ensures that no text is at risk of being lost when your folders are trimmed.

## Inner