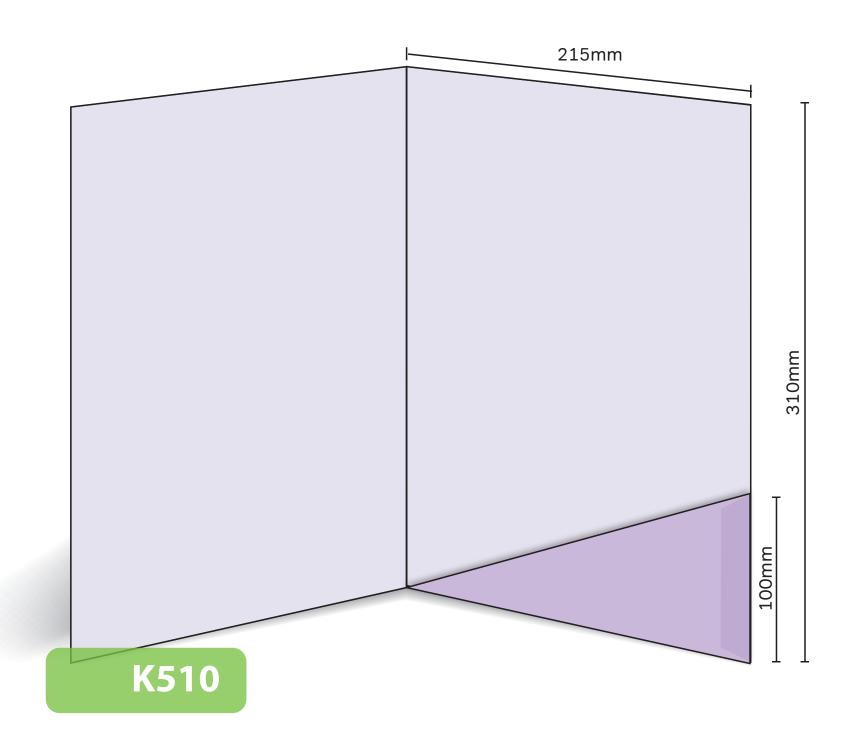

## K510

Glued
Finished Size 215mm x 310mm - Flap 100mm
Flat Size 445mm x 410mm (incl. tab)
Non-capacity (holds up to 10 standard 80gsm sheets)

This document is set up to the exact flat size of your chosen folder and contains templates for both the inner and outer. Pink lines show cuts, green lines will be scored and folded. Please do not alter the document size or the colour and position of the lines in this template.