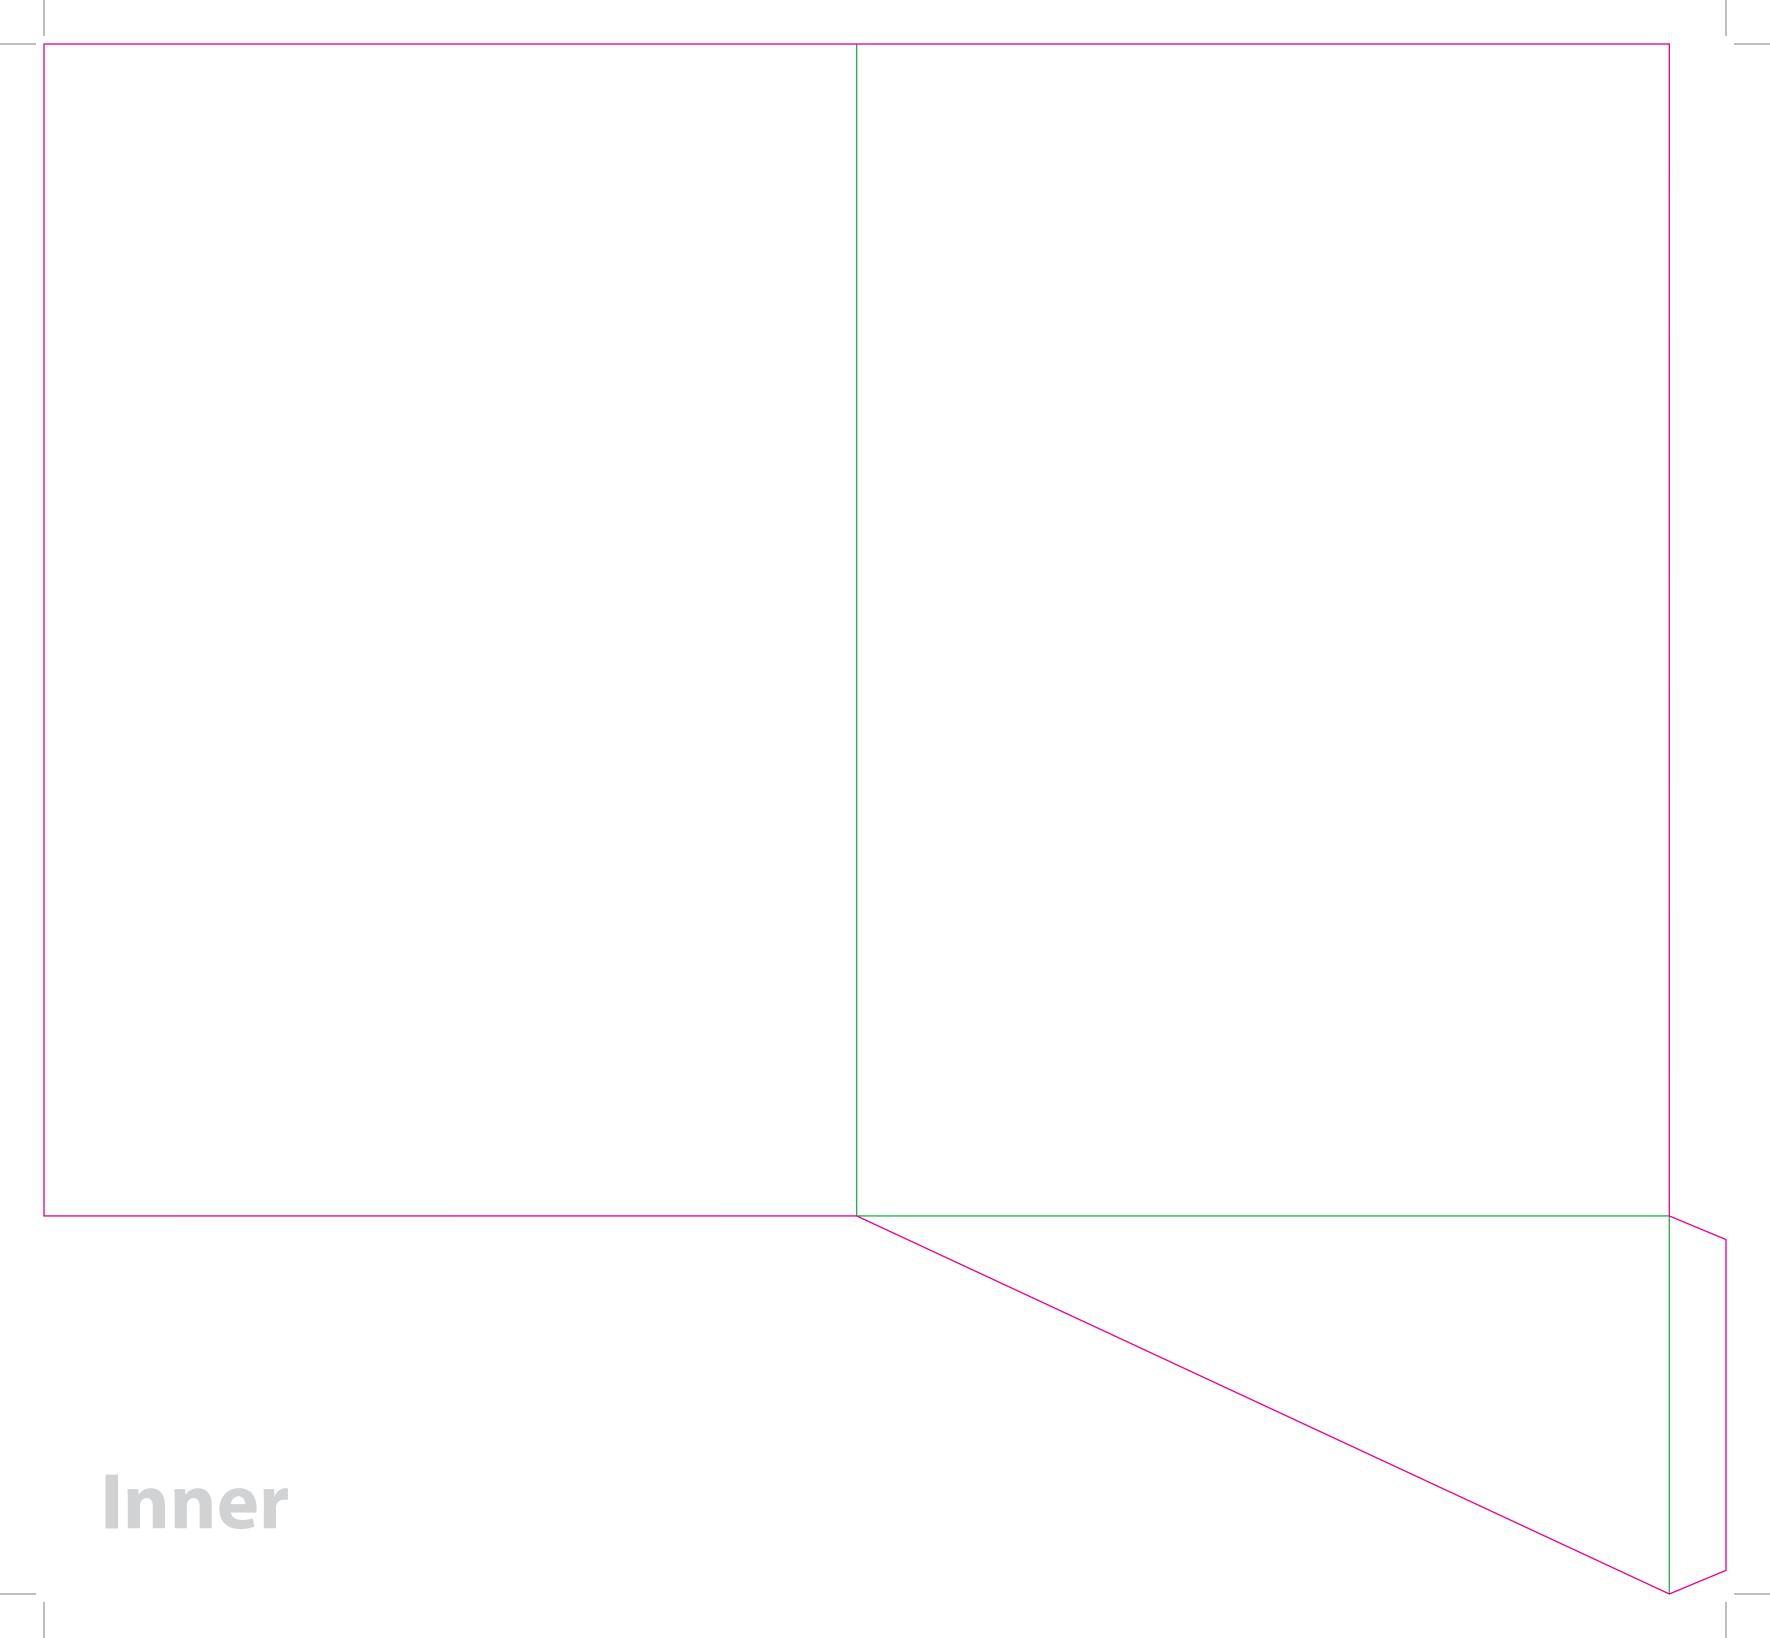

This document is set up to the exact flat size of your chosen folder and contains templates for both the inner and outer. Pink lines show cuts, green lines will be scored and folded. Please do not alter the document size or the colour and position of the lines in this template.

For further information and instructions with helpful guides and how-to videos, please refer to our artwork guidlines at:

www.folderking.co.uk/artwork-guide

Outer