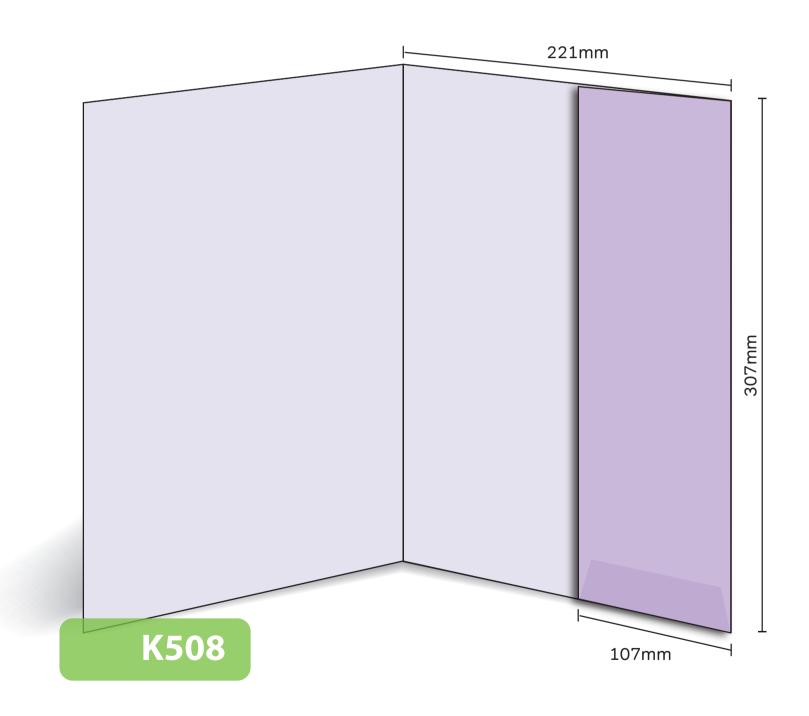

## K508

Glued
Finished Size 221mm x 307mm - Flap 107mm
Flat Size 549mm x 322mm (incl. tab)
Non-capacity (holds up to 10 standard 80gsm sheets)