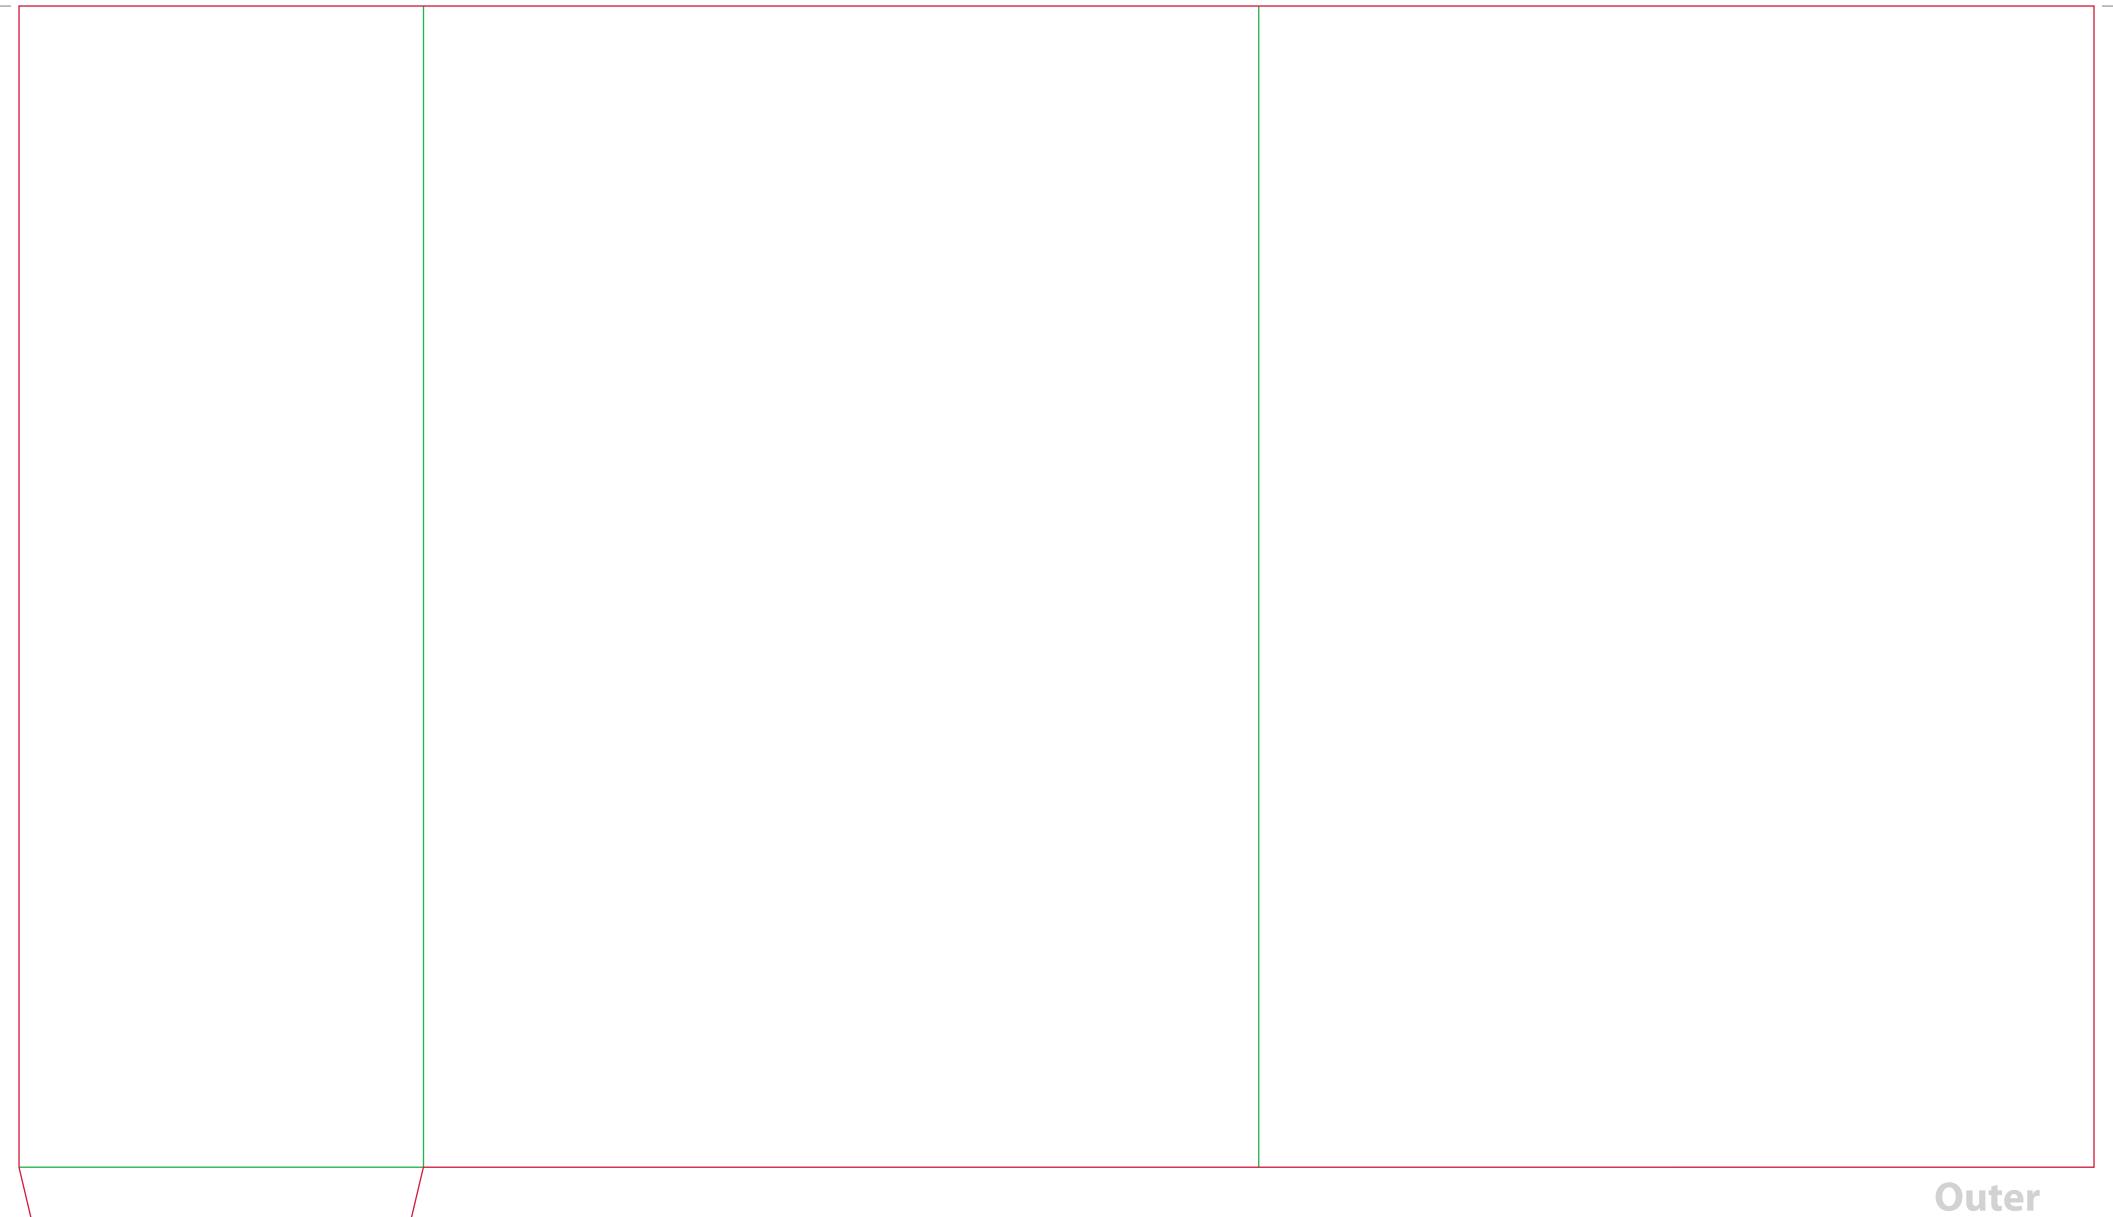

This document is set up to the exact flat size of your chosen folder and contains templates for both the inner and outer. Pink lines show cuts, green lines will be scored and folded. Please do not alter the document size or the colour and position of the lines in this template.

Please provide a minimum of 3mm bleed beyond the outline of the folder on all outer edges.

When creating your artwork, we also recommend a 'quiet area' where no text is placed closer than 8mm to the inside edges and spines of the folder template. This ensures that no text is at risk of being lost when your folders are trimmed.