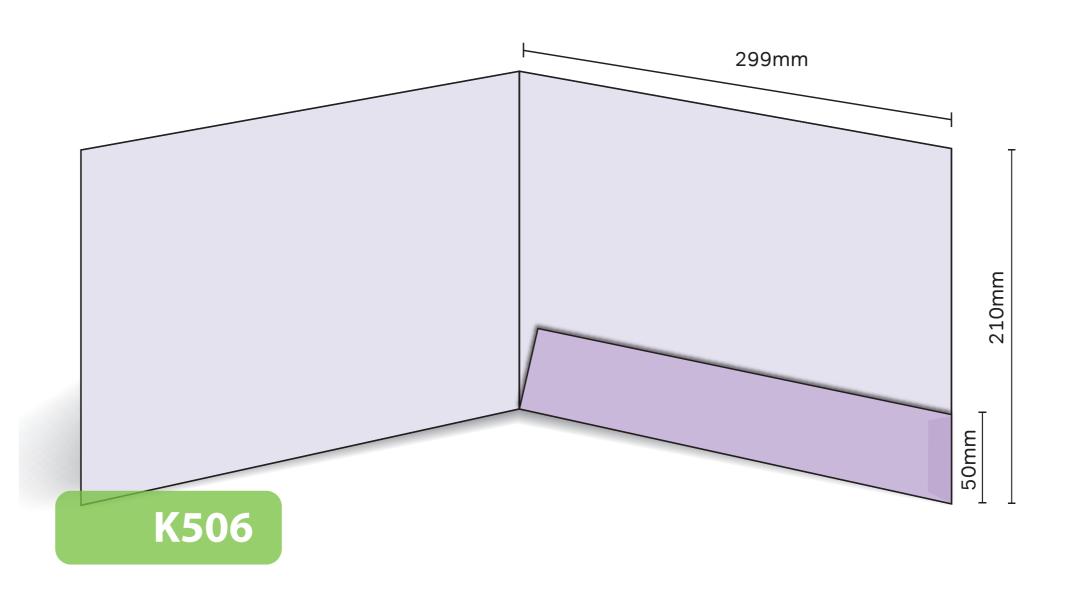

## K506

Glued
Finished Size 299mm x 210mm - Flap 50mm
Flat Size 611mm x 260mm (incl. tab)
Non-capacity (holds up to 10 standard 80gsm sheets)

Thank you for downloading your **Folder King** template.

This template will help you to set up your artwork correctly for your chosen product.