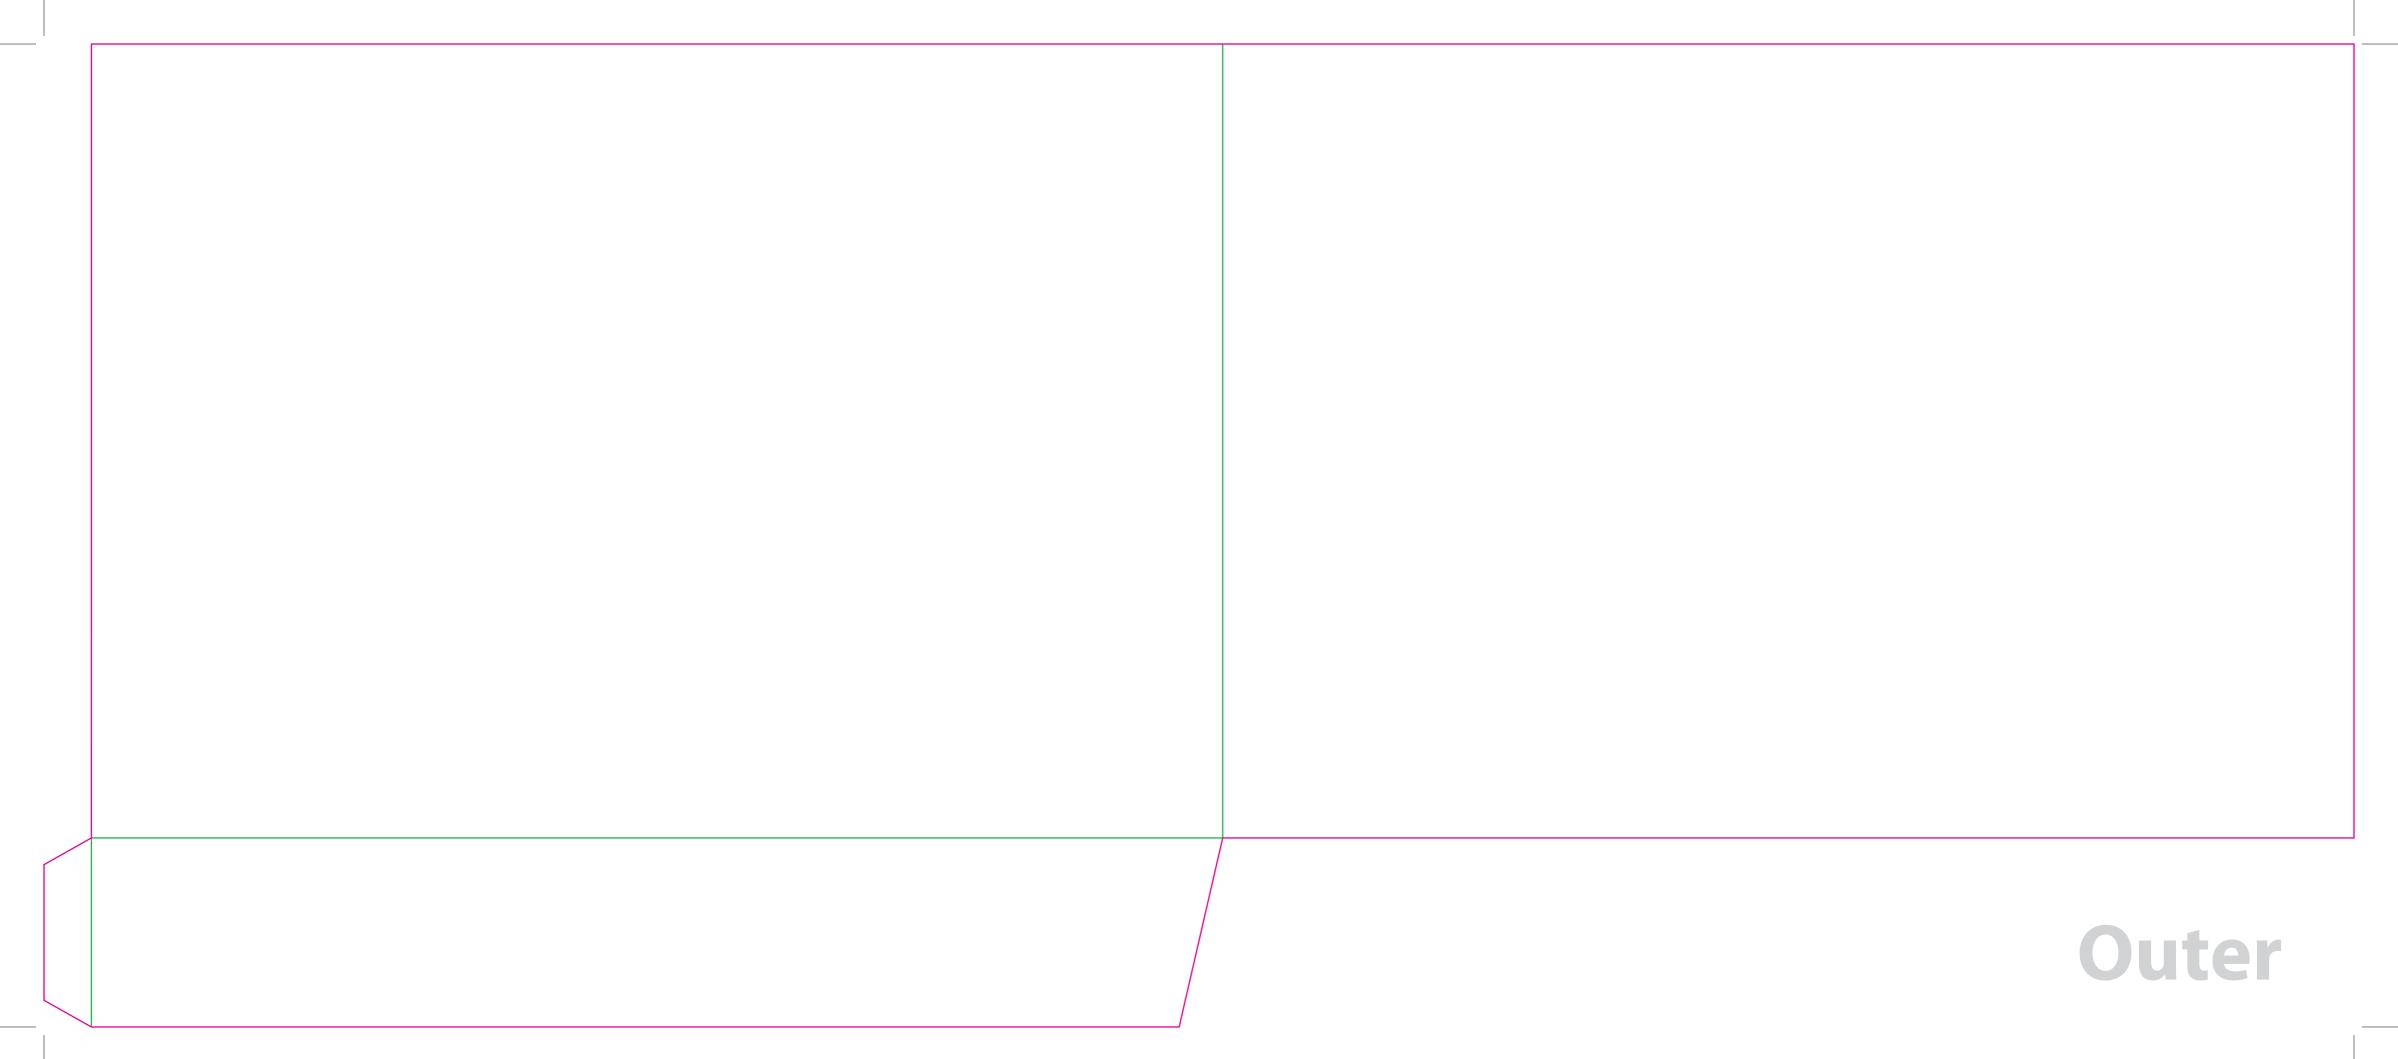

This document can be opened and edited in Adobe Illustrator CS4 and above. Alternatively, these templates can be placed into Adobe InDesign or Quark XPress documents.

This document is set up to the exact flat size of your chosen folder and contains templates for both the inner and outer. Pink lines show cuts, green lines will be scored and folded. Please do not alter the document size or the colour and position of the lines in this template.

Please provide a minimum of 3mm bleed beyond the outline of the folder on all outer edges.

When creating your artwork, we also recommend a 'quiet area' where no text is placed closer than 8mm to the inside edges and spines of the folder template. This ensures that no text is at risk of being lost when your folders are trimmed.