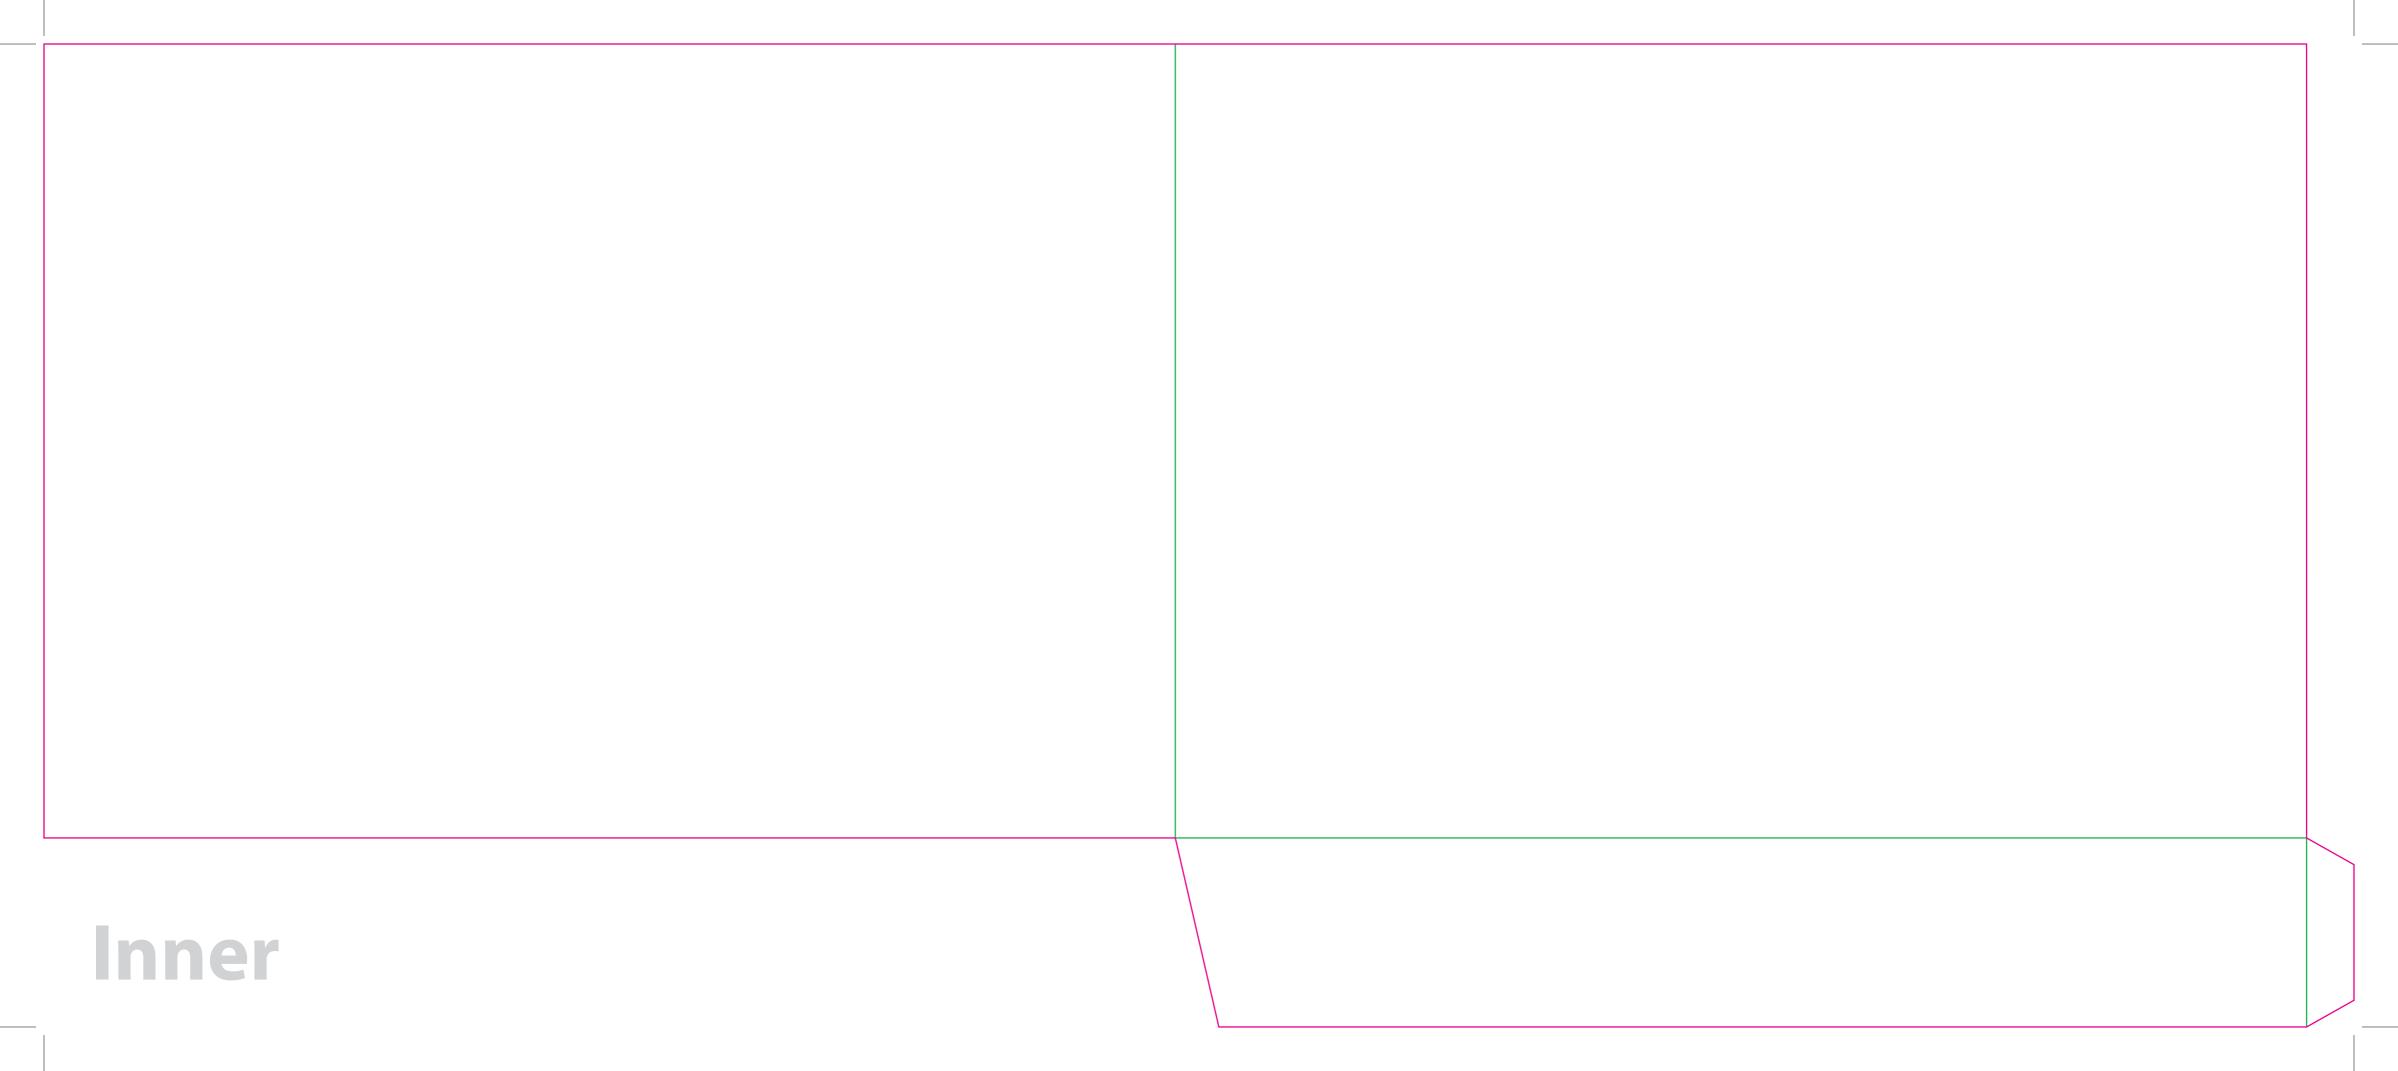

This document can be opened and edited in Adobe Illustrator CS4 and above. Alternatively, these templates can be placed into Adobe InDesign or Quark XPress documents.

This document is set up to the exact flat size of your chosen folder and contains templates for both the inner and outer. Pink lines show cuts, green lines will be scored and folded. Please do not alter the document size or the colour and position of the lines in this template.

Please provide a minimum of 3mm bleed beyond the outline of the folder on all outer edges.

When creating your artwork, we also recommend a 'quiet area' where no text is placed closer than 8mm to the inside edges and spines of the folder template. This ensures that no text is at risk of being lost when your folders are trimmed.