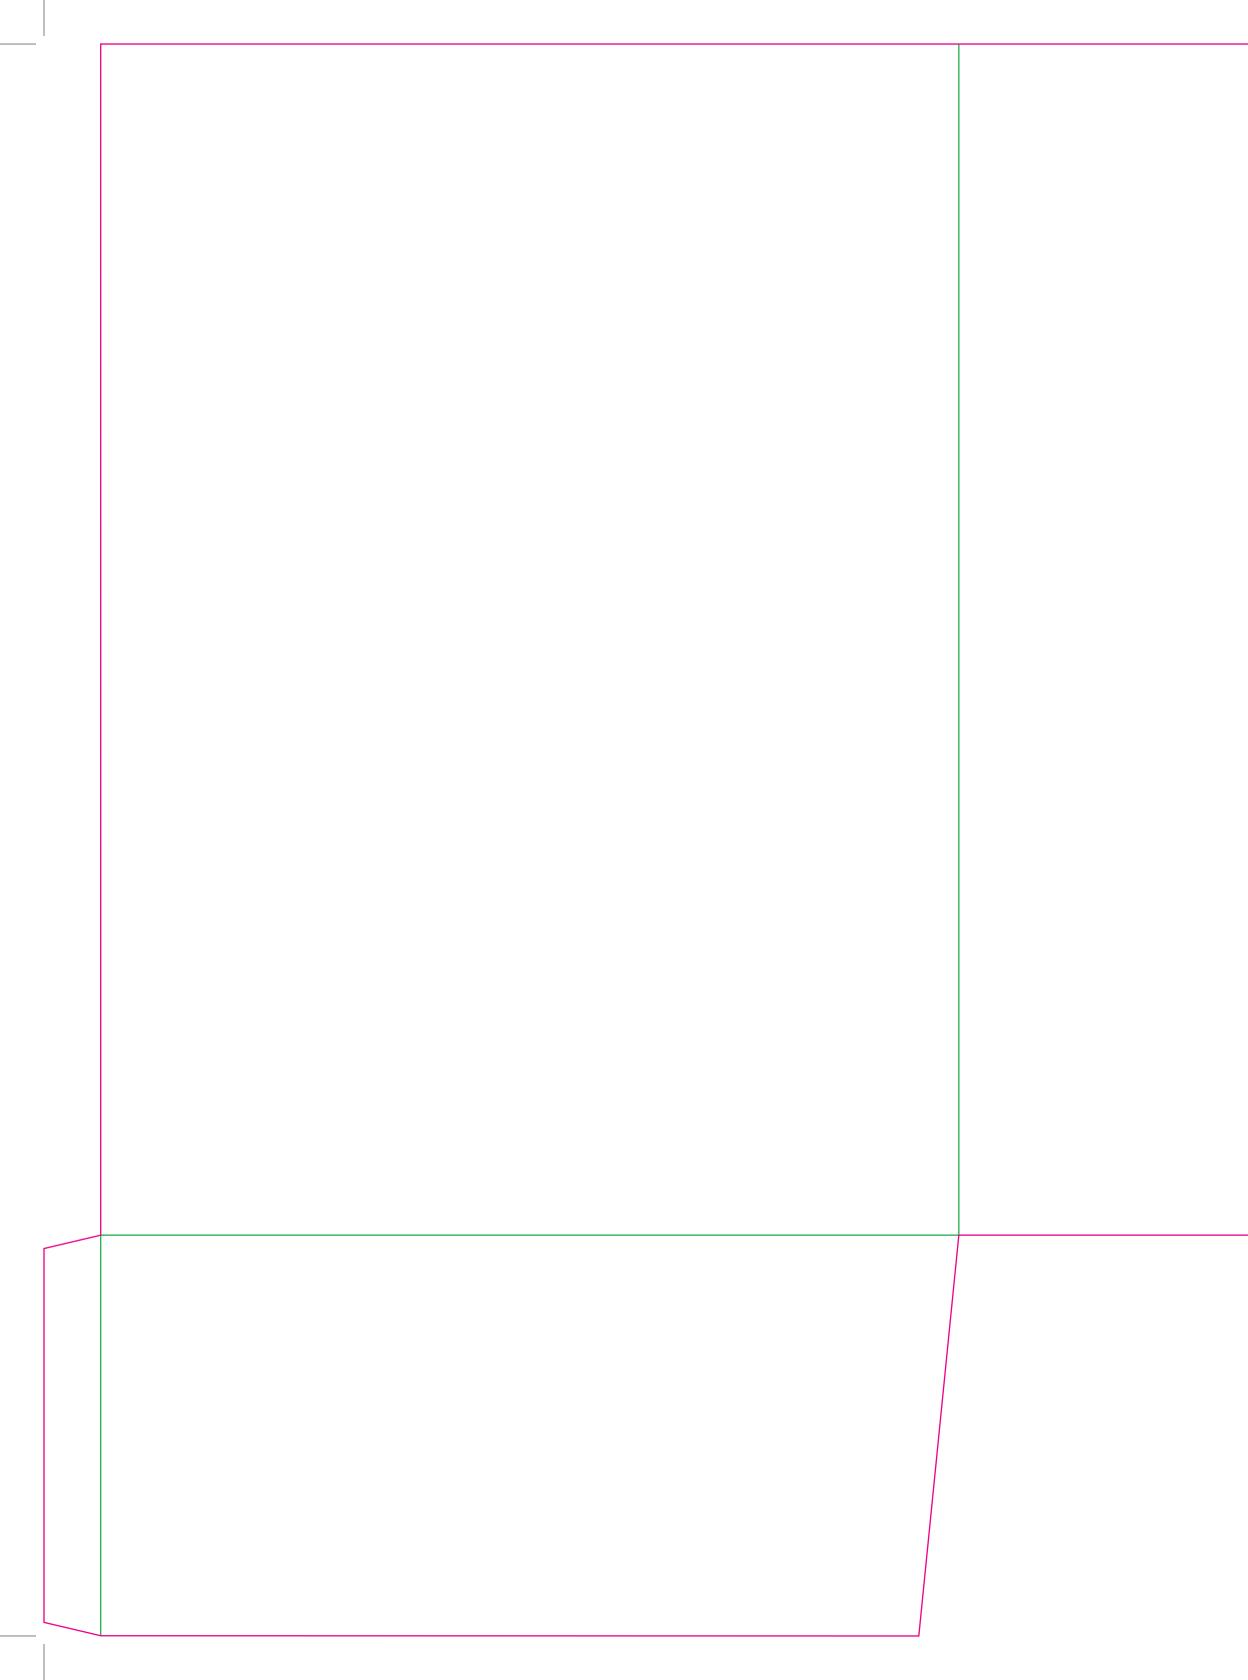

This document is set up to the exact flat size of your chosen folder and contains templates for both the inner and outer. Pink lines show cuts, green lines will be scored and folded. Please do not alter the document size or the colour and position of the lines in this template.

## Outer