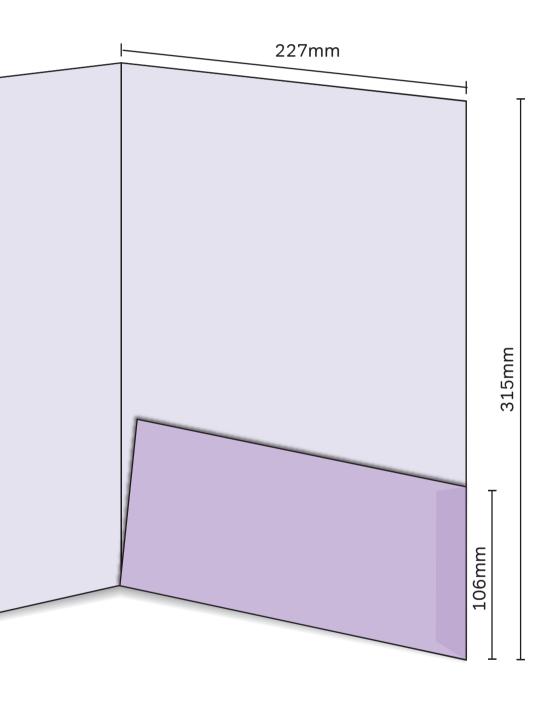

#### Glued Finished Size 227mm x 315mm - Flap 106mm Flat Size 469mm x 421mm (incl. tab) Non-capacity (holds up to 10 standard 80gsm sheets)

This document is set up to the exact flat size of your chosen folder and contains templates for both the inner and outer. Pink lines show cuts, green lines will be scored and folded. Please do not alter the document size or the colour and position of the lines in this template.