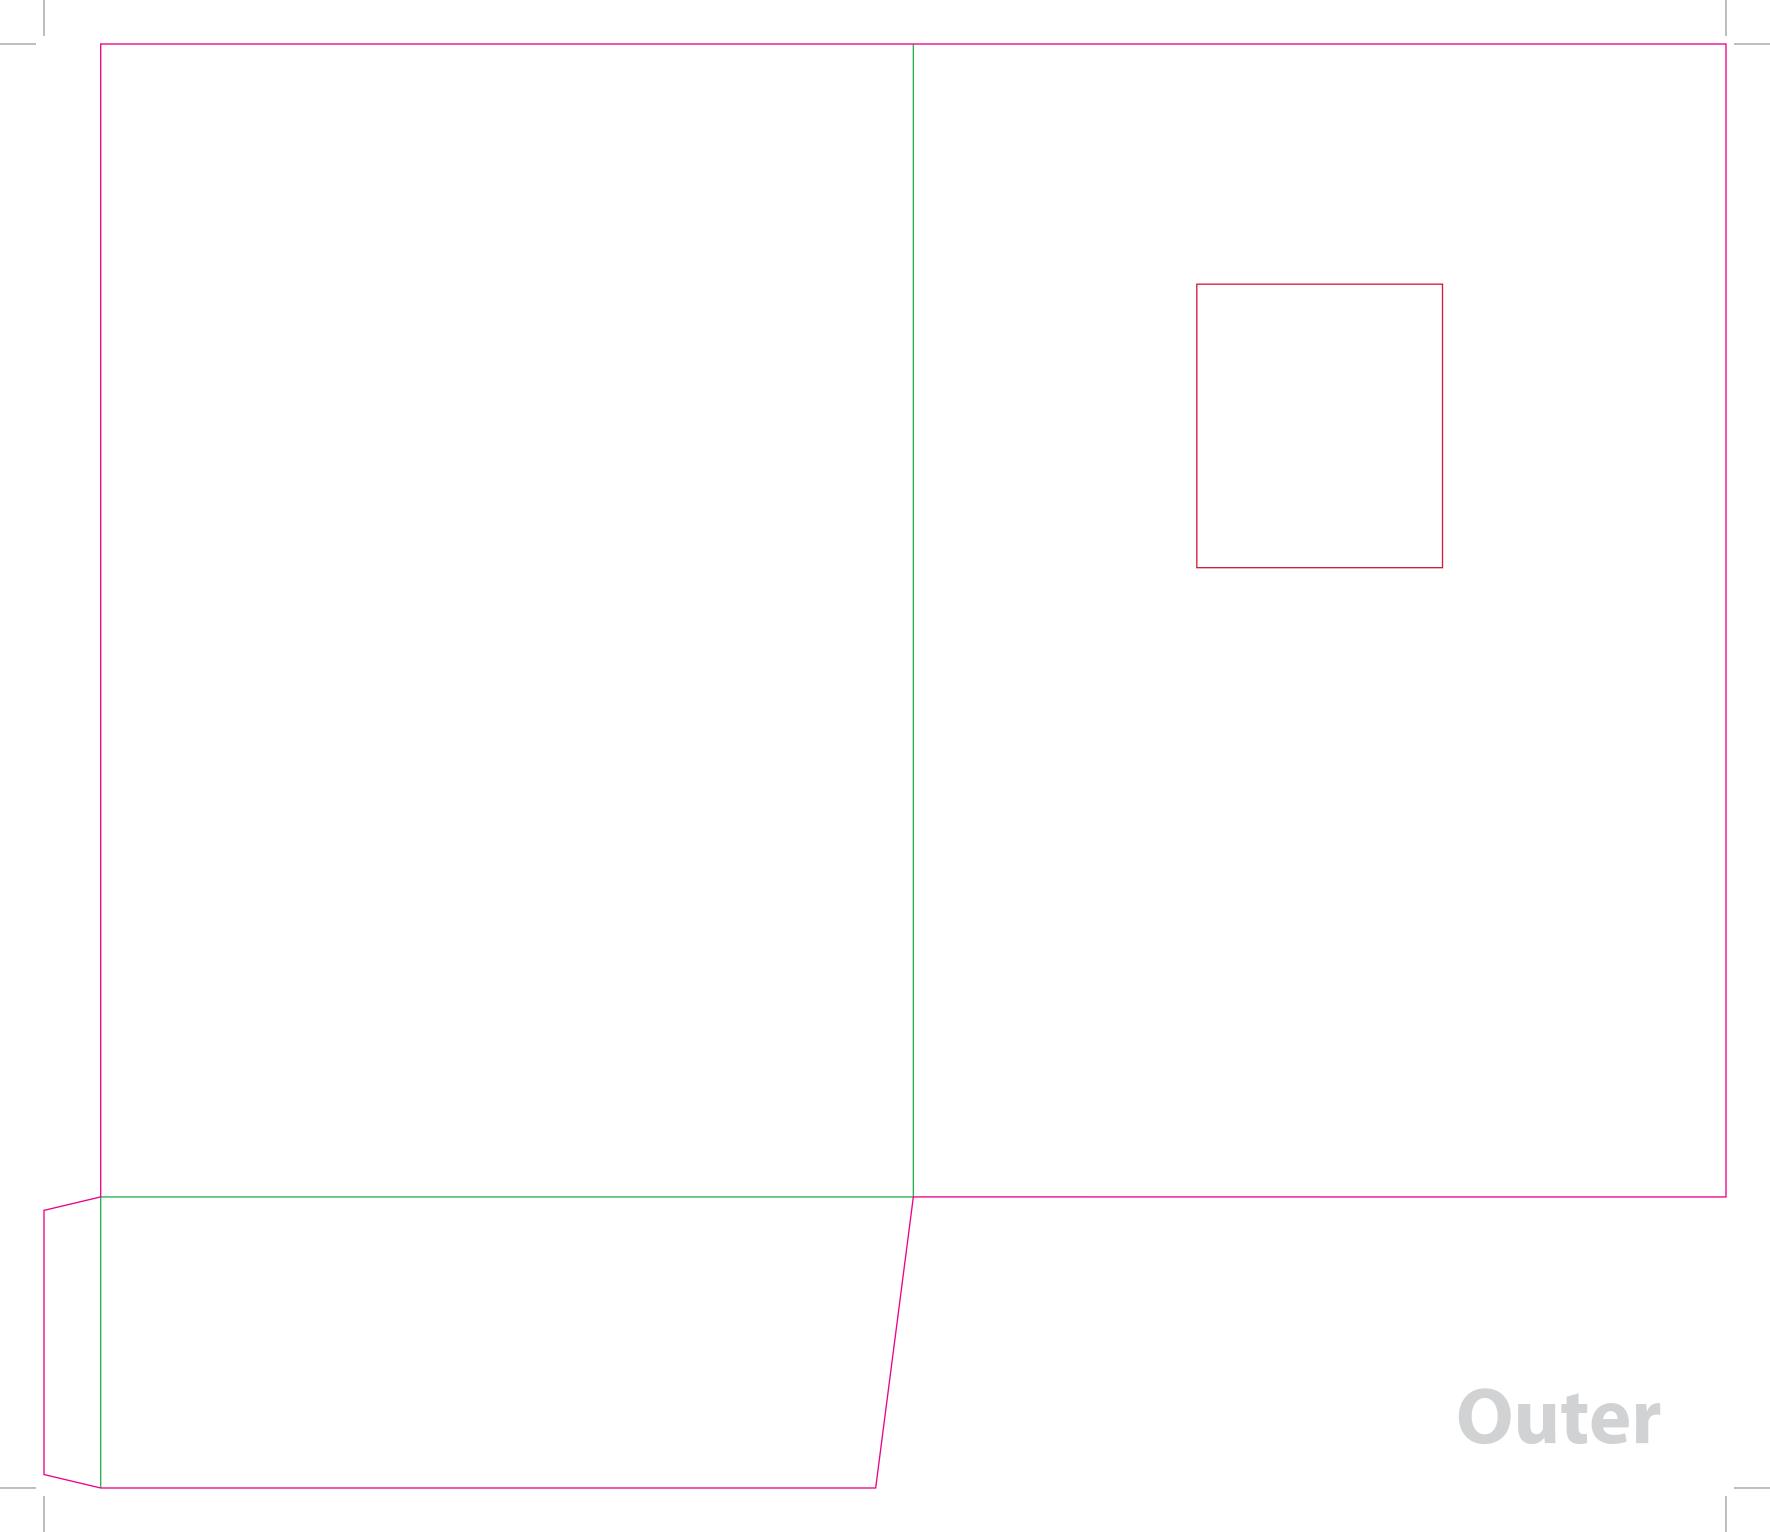

This document is set up to the exact flat size of your chosen folder and contains templates for both the inner and outer. Pink lines show cuts, green lines will be scored and folded. Please do not alter the document size or the colour and position of the lines in this template.

Please provide a minimum of 3mm bleed beyond the outline of the folder on all outer edges.

When creating your artwork, we also recommend a 'quiet area' where no text is placed closer than 8mm to the inside edges and spines of the folder template. This ensures that no text is at risk of being lost when your folders are trimmed.