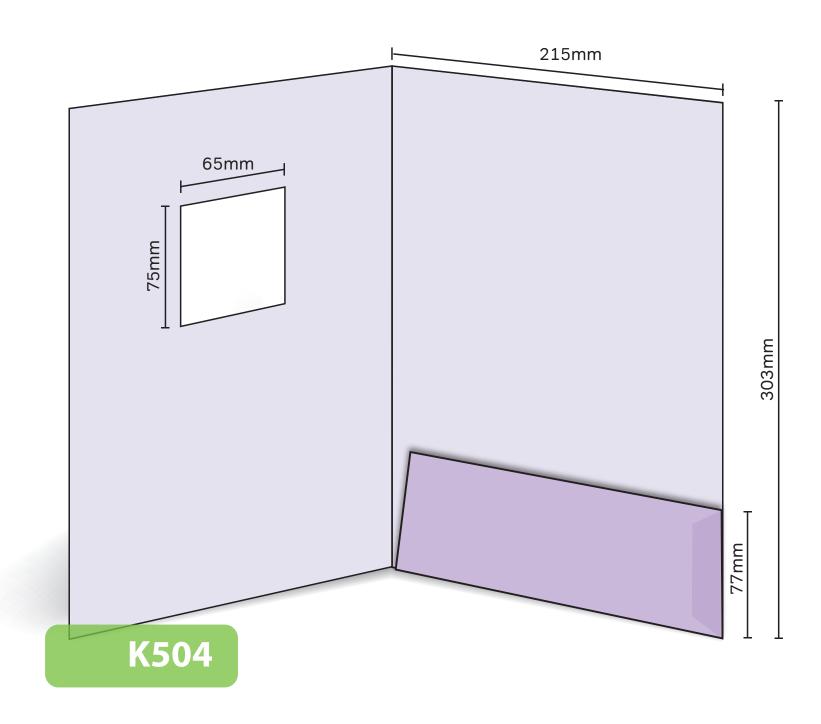

## K504

Glued
Finished Size 215mm x 303mm - Flap 77mm
Flat Size 445mm x 382mm (incl. tab)
Non-capacity (holds up to 10 standard 80gsm sheets)