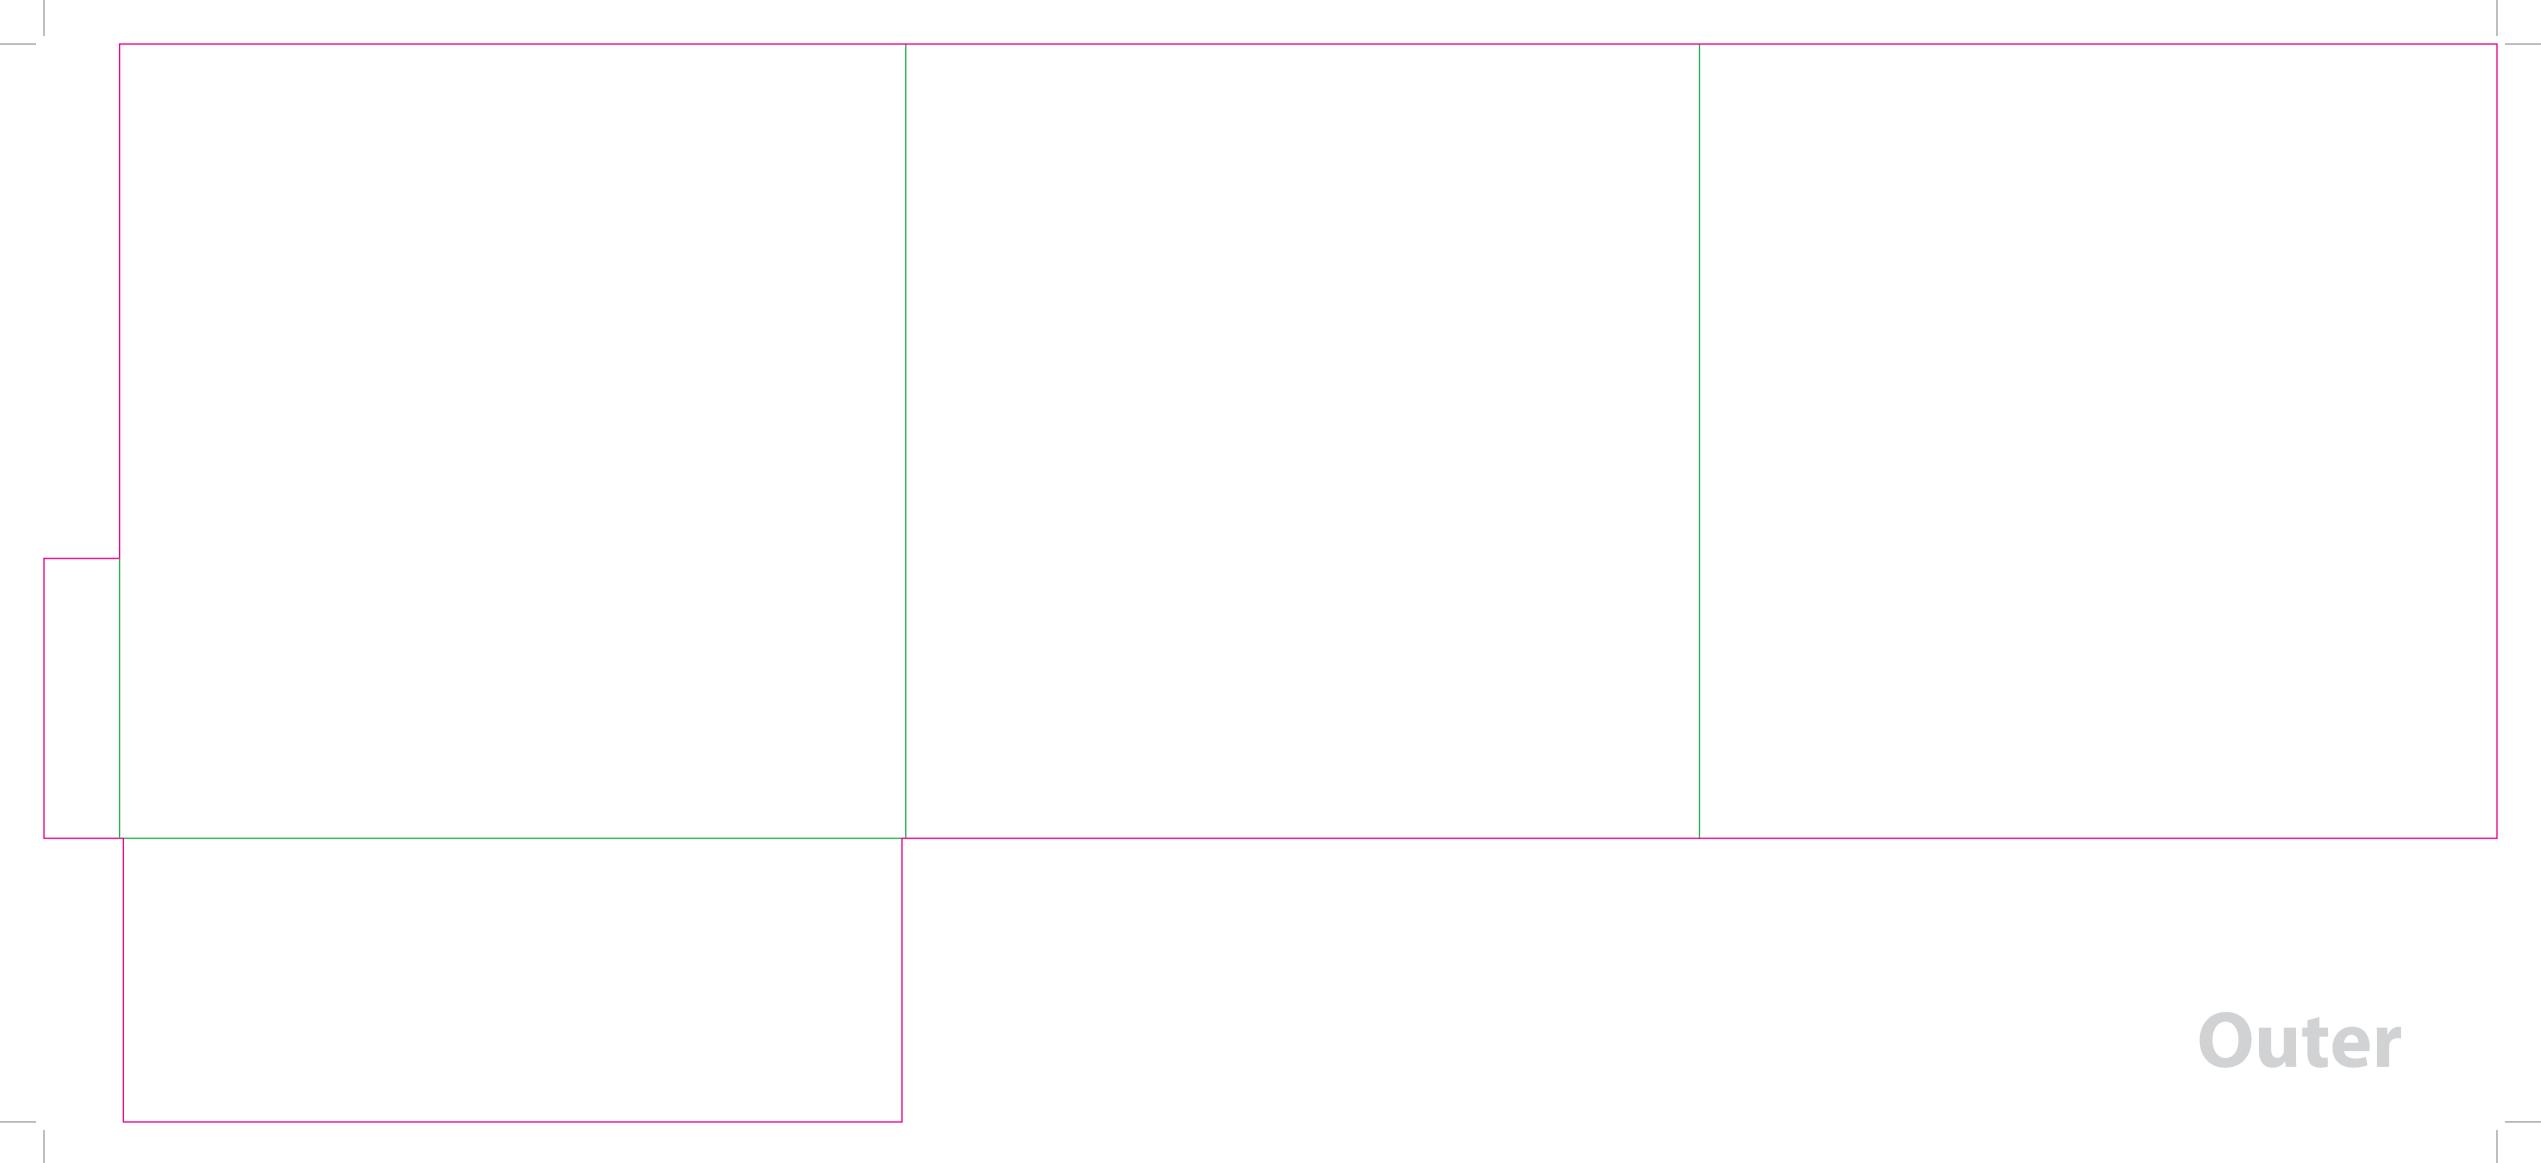

This document can be opened and edited in Adobe Illustrator CS4 and above. Alternatively, these templates can be placed into Adobe InDesign or Quark XPress documents.

This document is set up to the exact flat size of your chosen folder and contains templates for both the inner and outer. Pink lines show cuts, green lines will be scored and folded. Please do not alter the document size or the colour and position of the lines in this template.