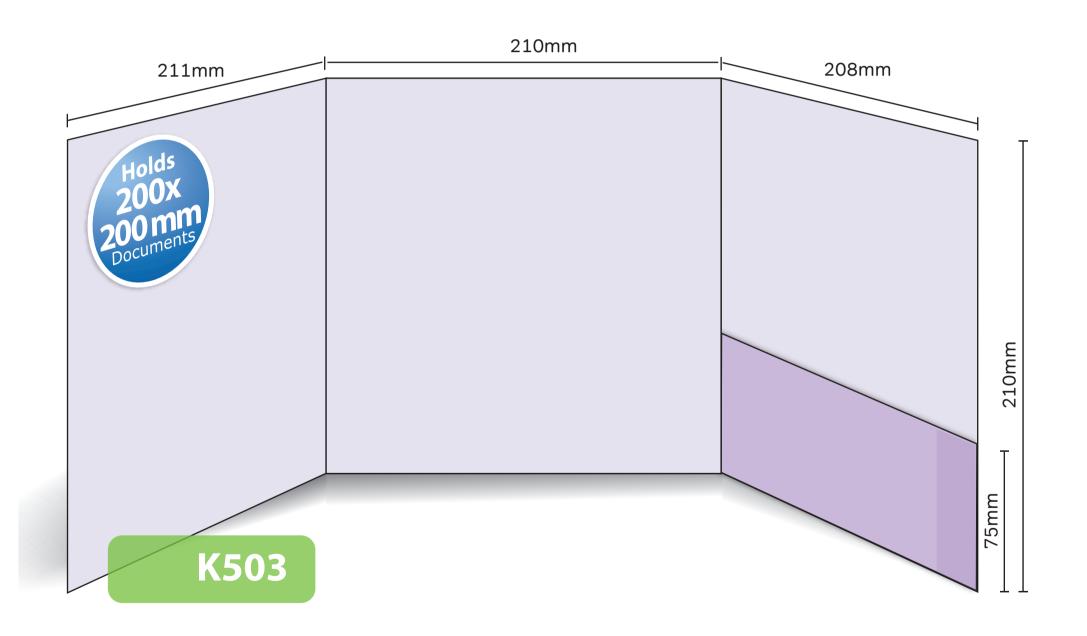

## K503

Glued
Finished Size 211mm x 210mm - Flap 75mm
Flat Size 649mm x 285mm (incl. tab)
Non-capacity (holds up to 10 standard 80gsm sheets)

Thank you for downloading your **Folder King** template.

This template will help you to set up your artwork correctly for your chosen product.

Please provide a minimum of 3mm bleed beyond the outline of the folder on all outer edges.

When creating your artwork, we also recommend a 'quiet area' where no text is placed closer than 8mm to the inside edges and spines of the folder template. This ensures that no text is at risk of being lost when your folders are trimmed.