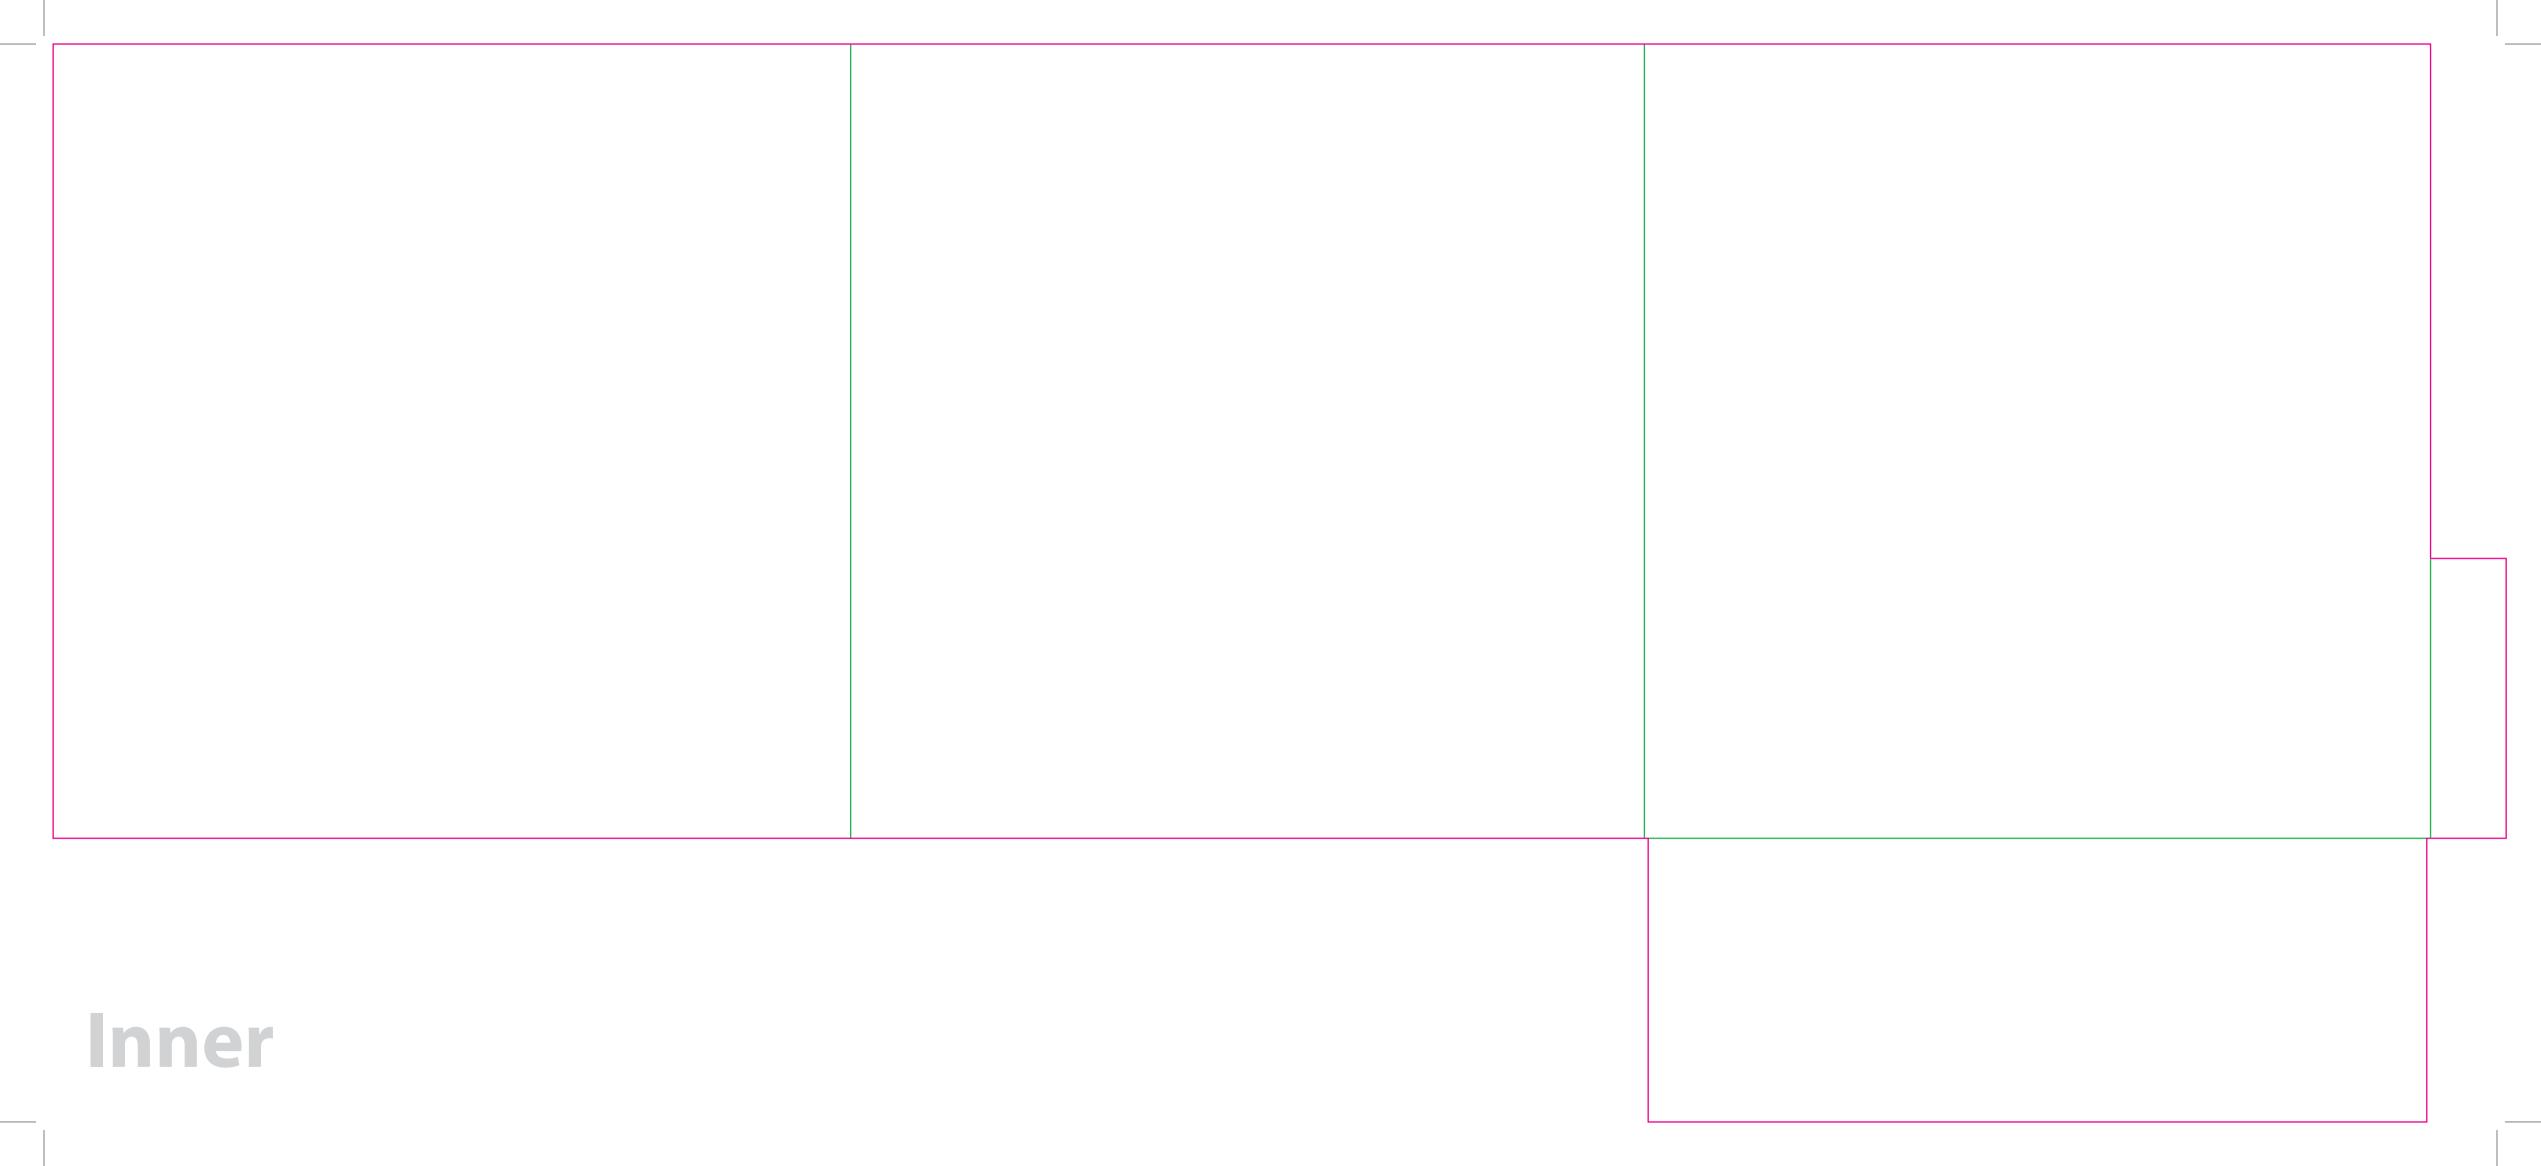

This document can be opened and edited in Adobe Illustrator CS4 and above. Alternatively, these templates can be placed into Adobe InDesign or Quark XPress documents.

This document is set up to the exact flat size of your chosen folder and contains templates for both the inner and outer. Pink lines show cuts, green lines will be scored and folded. Please do not alter the document size or the colour and position of the lines in this template.