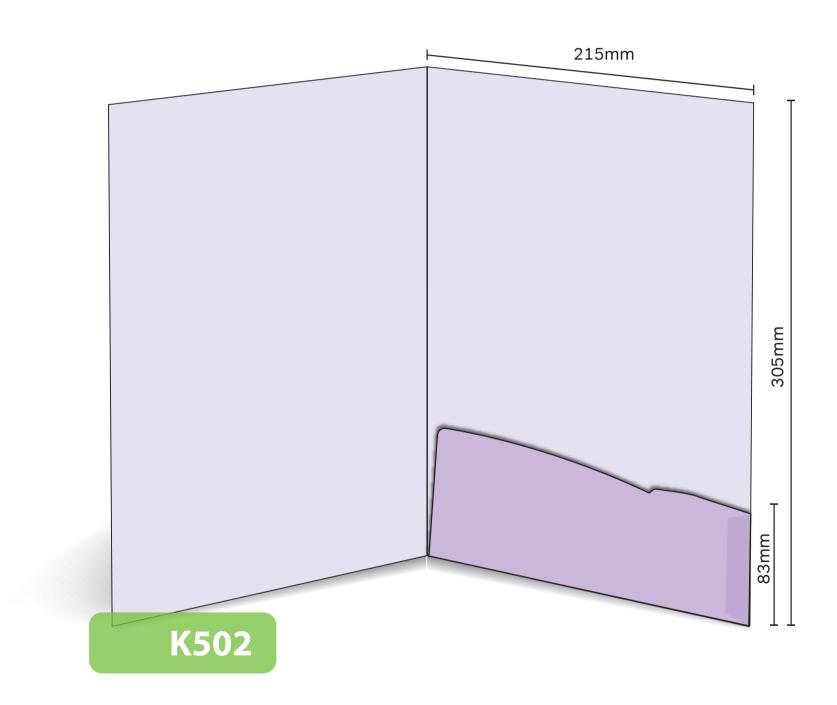

## К502

## Glued Finished Size 215mm x 305mm - Flap 83mm Flat Size 440mm x 388mm (incl. tab) Non-capacity (holds up to 10 standard 80gsm sheets)

This document is set up to the exact flat size of your chosen folder and contains templates for both the inner and outer. Pink lines show cuts, green lines will be scored and folded. Please do not alter the document size or the colour and position of the lines in this template.