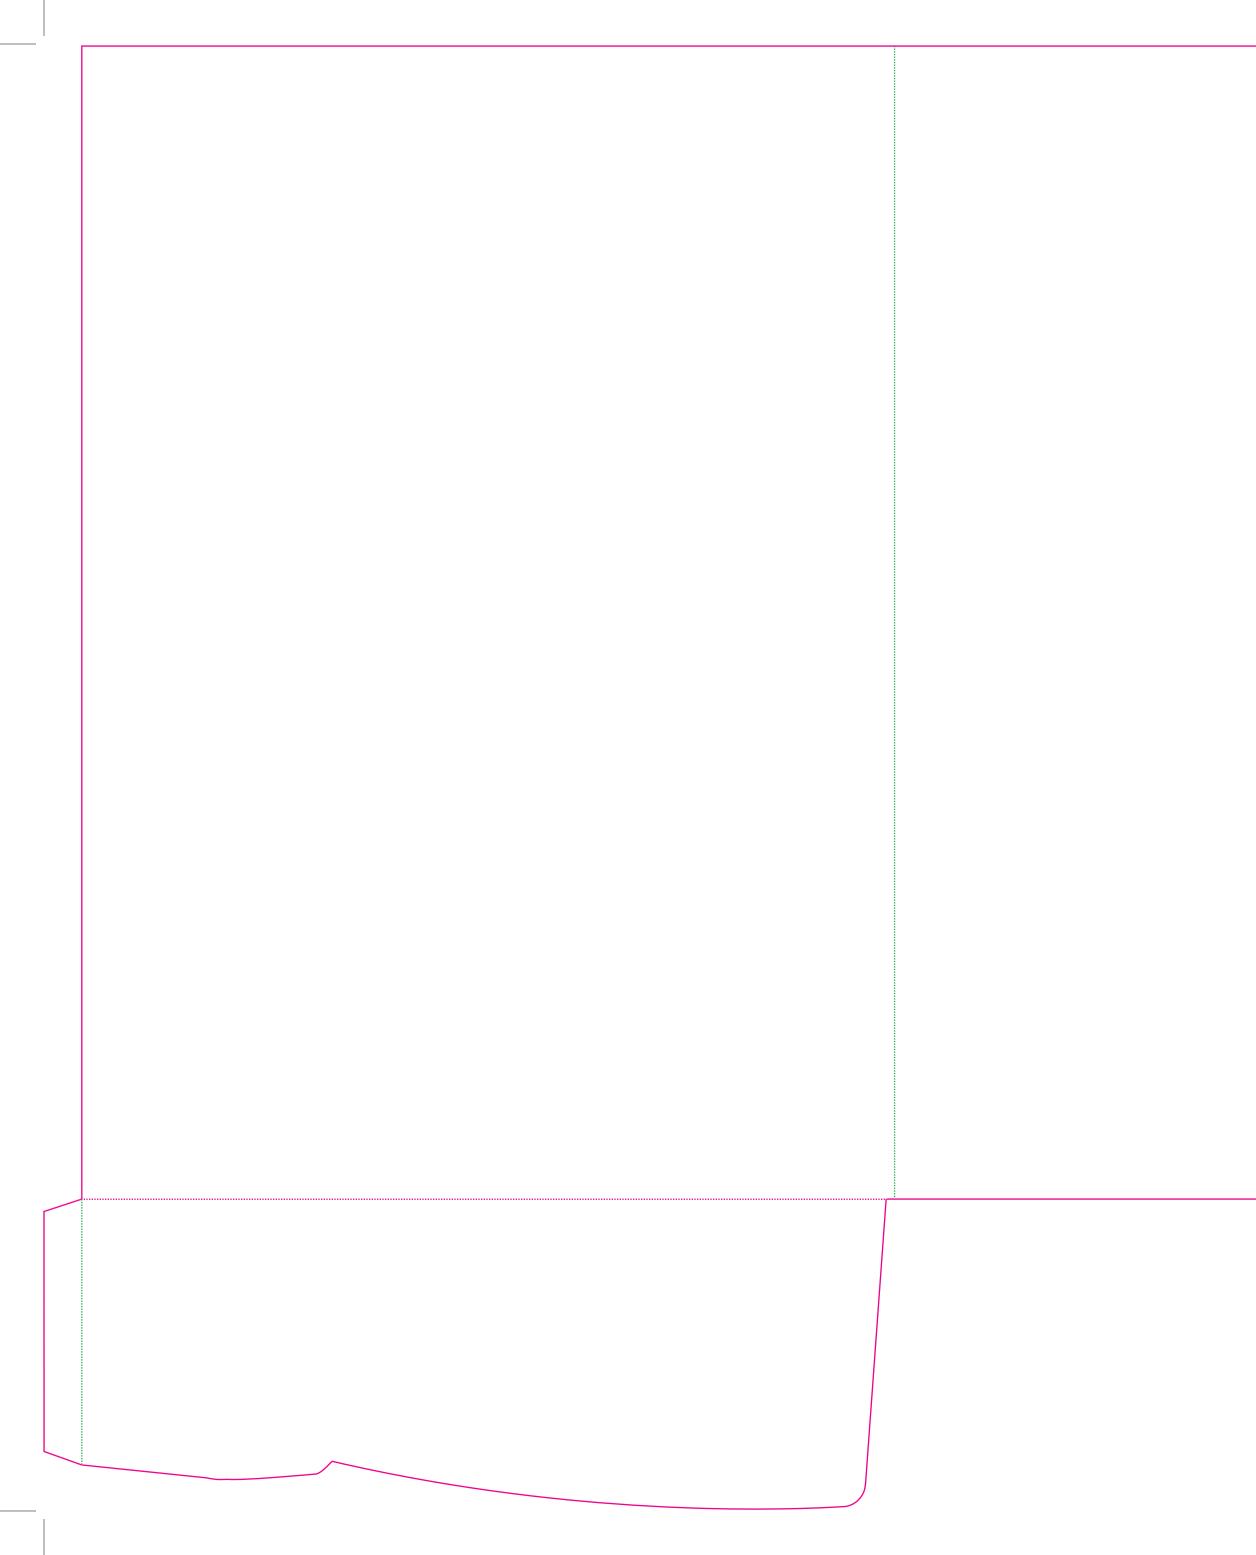

This document is set up to the exact flat size of your chosen folder and contains templates for both the inner and outer. Pink lines show cuts, green lines will be scored and folded. Please do not alter the document size or the colour and position of the lines in this template.

## Outer