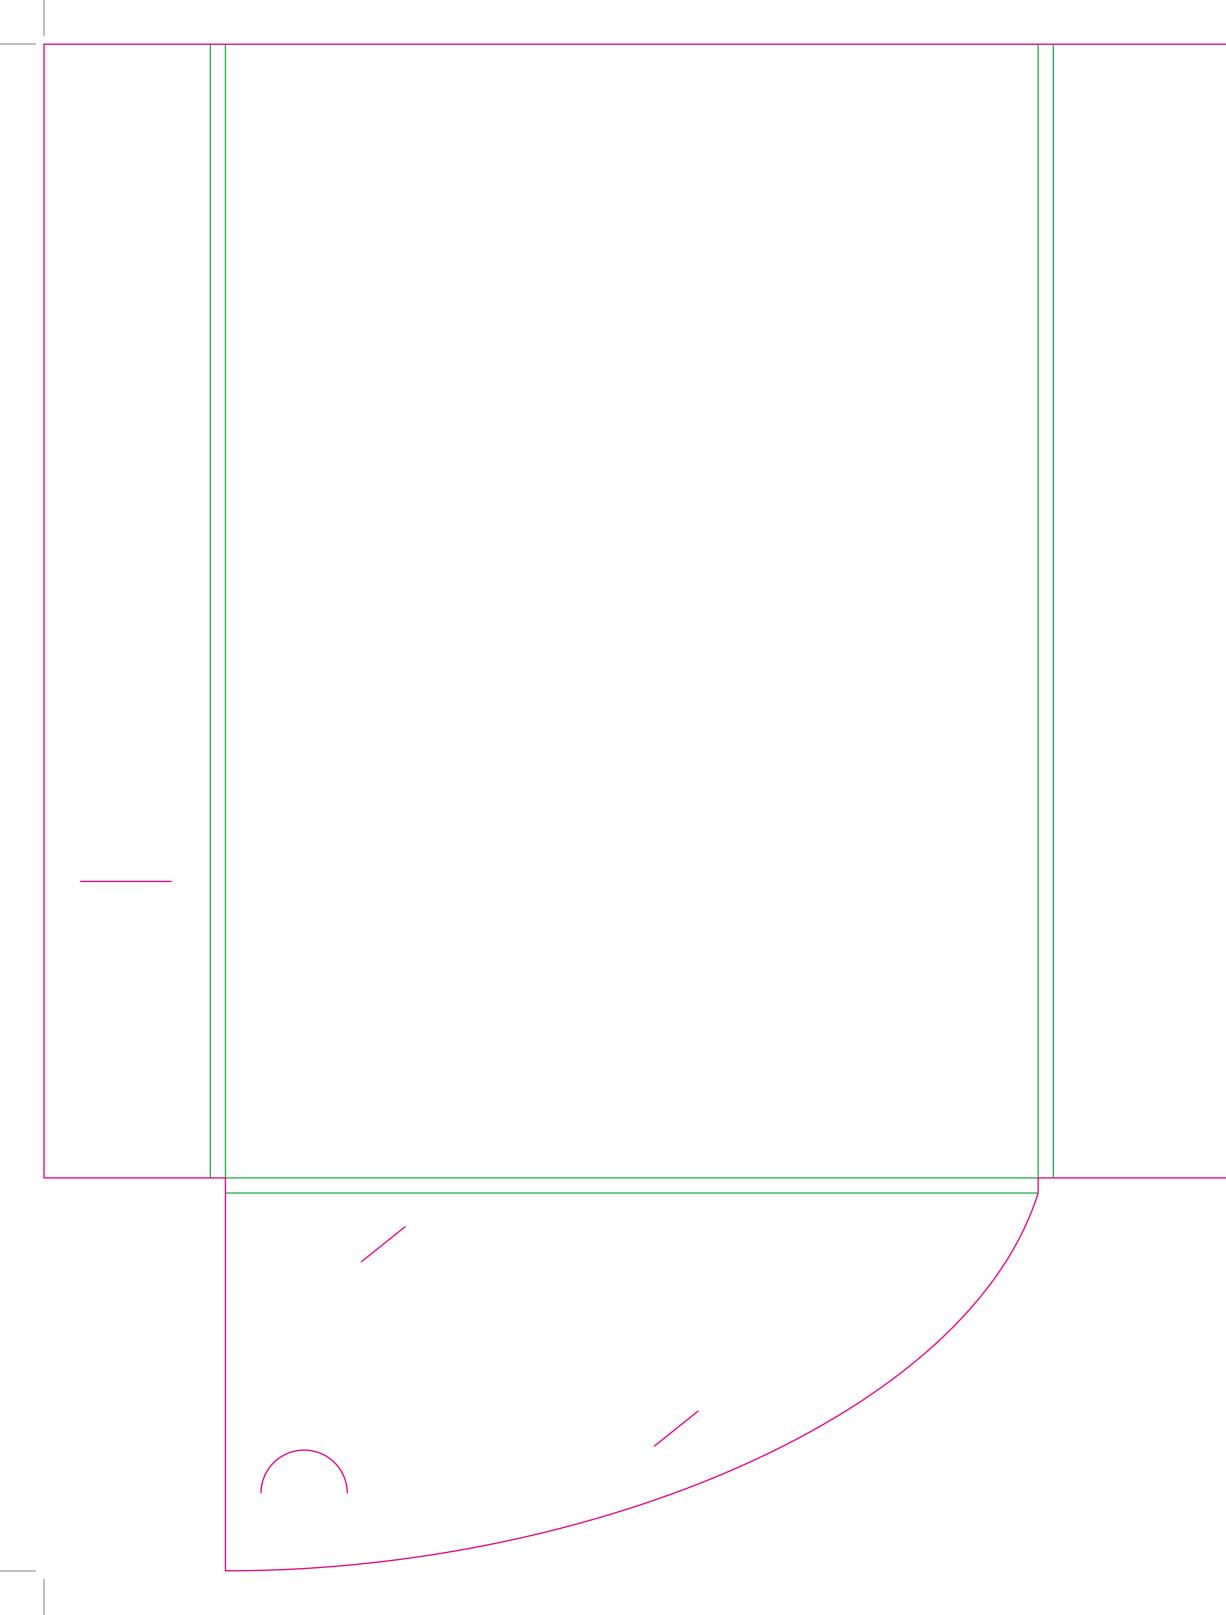

This document is set up to the exact flat size of your chosen folder and contains templates for both the inner and outer. Pink lines show cuts, green lines will be scored and folded. Please do not alter the document size or the colour and position of the lines in this template.

Please provide a minimum of 3mm bleed beyond the outline of the folder on all outer edges.

When creating your artwork, we also recommend a 'quiet area' where no text is placed closer than 8mm to the inside edges and spines of the folder template. This ensures that no text is at risk of being lost when your folders are trimmed.