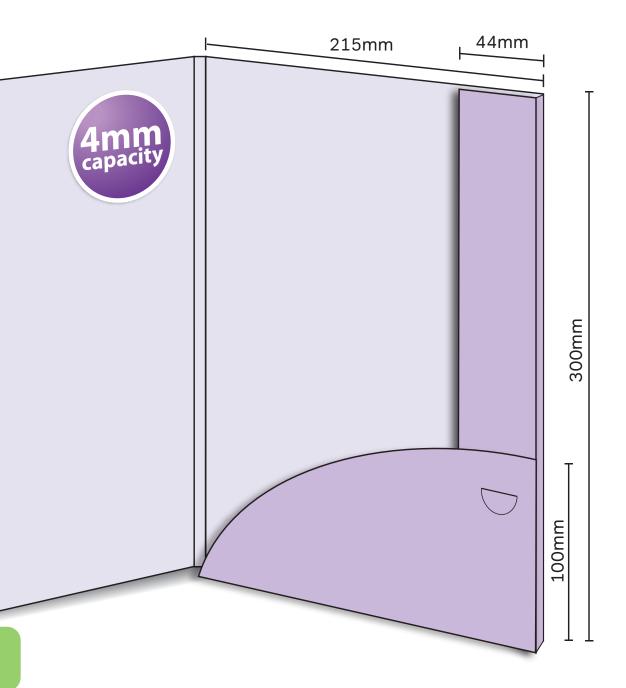

## K412

Interlocking with capacity Finished Size 215mm x 300mm - Flaps 44mm / 100mm Flat Size 482mm x 406mm (incl. tab) 4mm capacity (holds up to 20 standard 80gsm sheets)