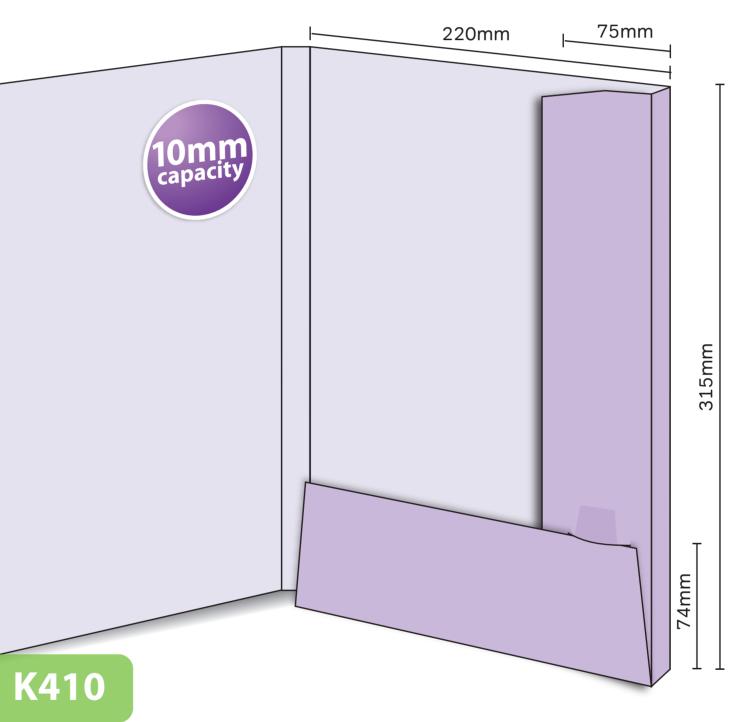

## K410

Interlocking with capacity Finished Size 220mm x 315mm - Flaps 74mm / 75mm Flat Size 535mm x 420mm (incl. tab) 10mm capacity (holds up to 60 standard 80gsm sheets)

This document is set up to the exact flat size of your chosen folder and contains templates for both the inner and outer. Pink lines show cuts, green lines will be scored and folded. Please do not alter the document size or the colour and position of the lines in this template.

Please provide a minimum of 3mm bleed beyond the outline of the folder on all outer edges.

When creating your artwork, we also recommend a 'quiet area' where no text is placed closer than 8mm to the inside edges and spines of the folder template. This ensures that no text is at risk of being lost when your folders are trimmed.