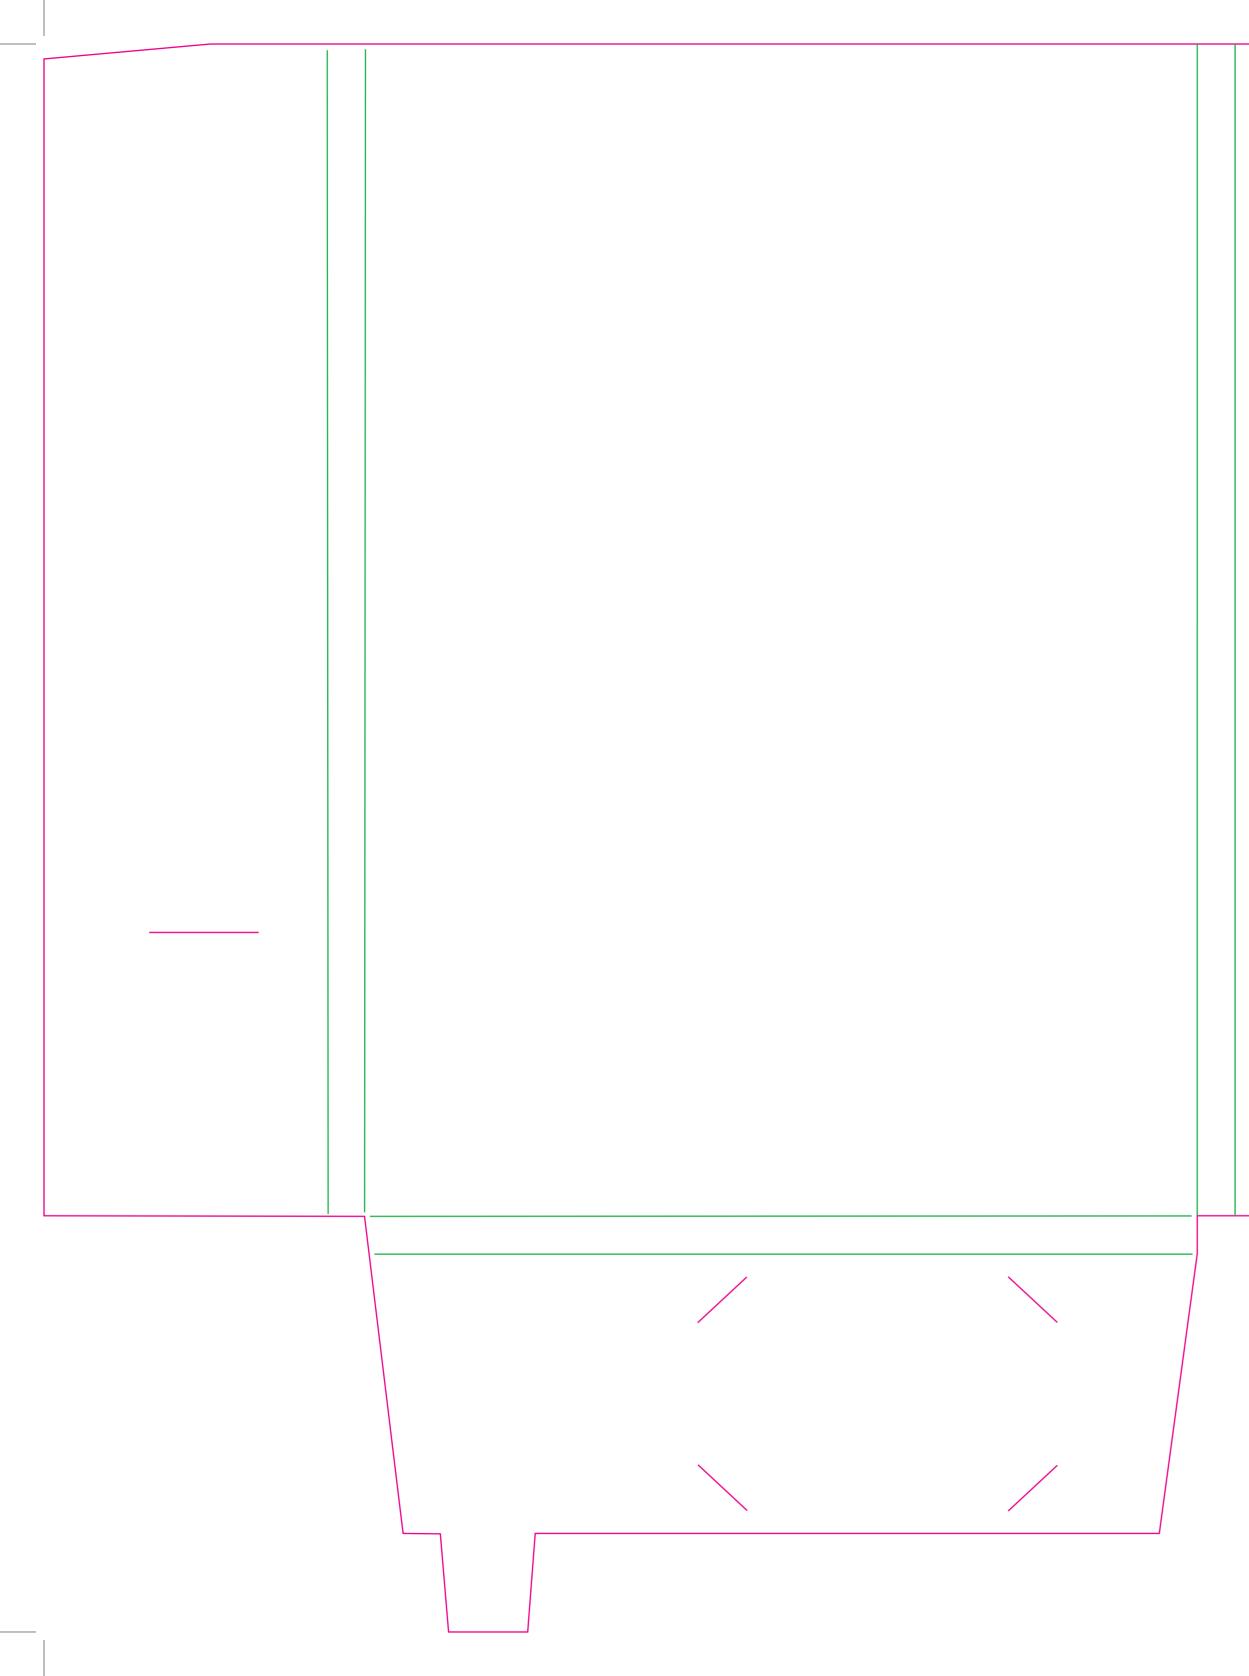

This document is set up to the exact flat size of your chosen folder and contains templates for both the inner and outer. Pink lines show cuts, green lines will be scored and folded. Please do not alter the document size or the colour and position of the lines in this template.

## Outer

## Inner