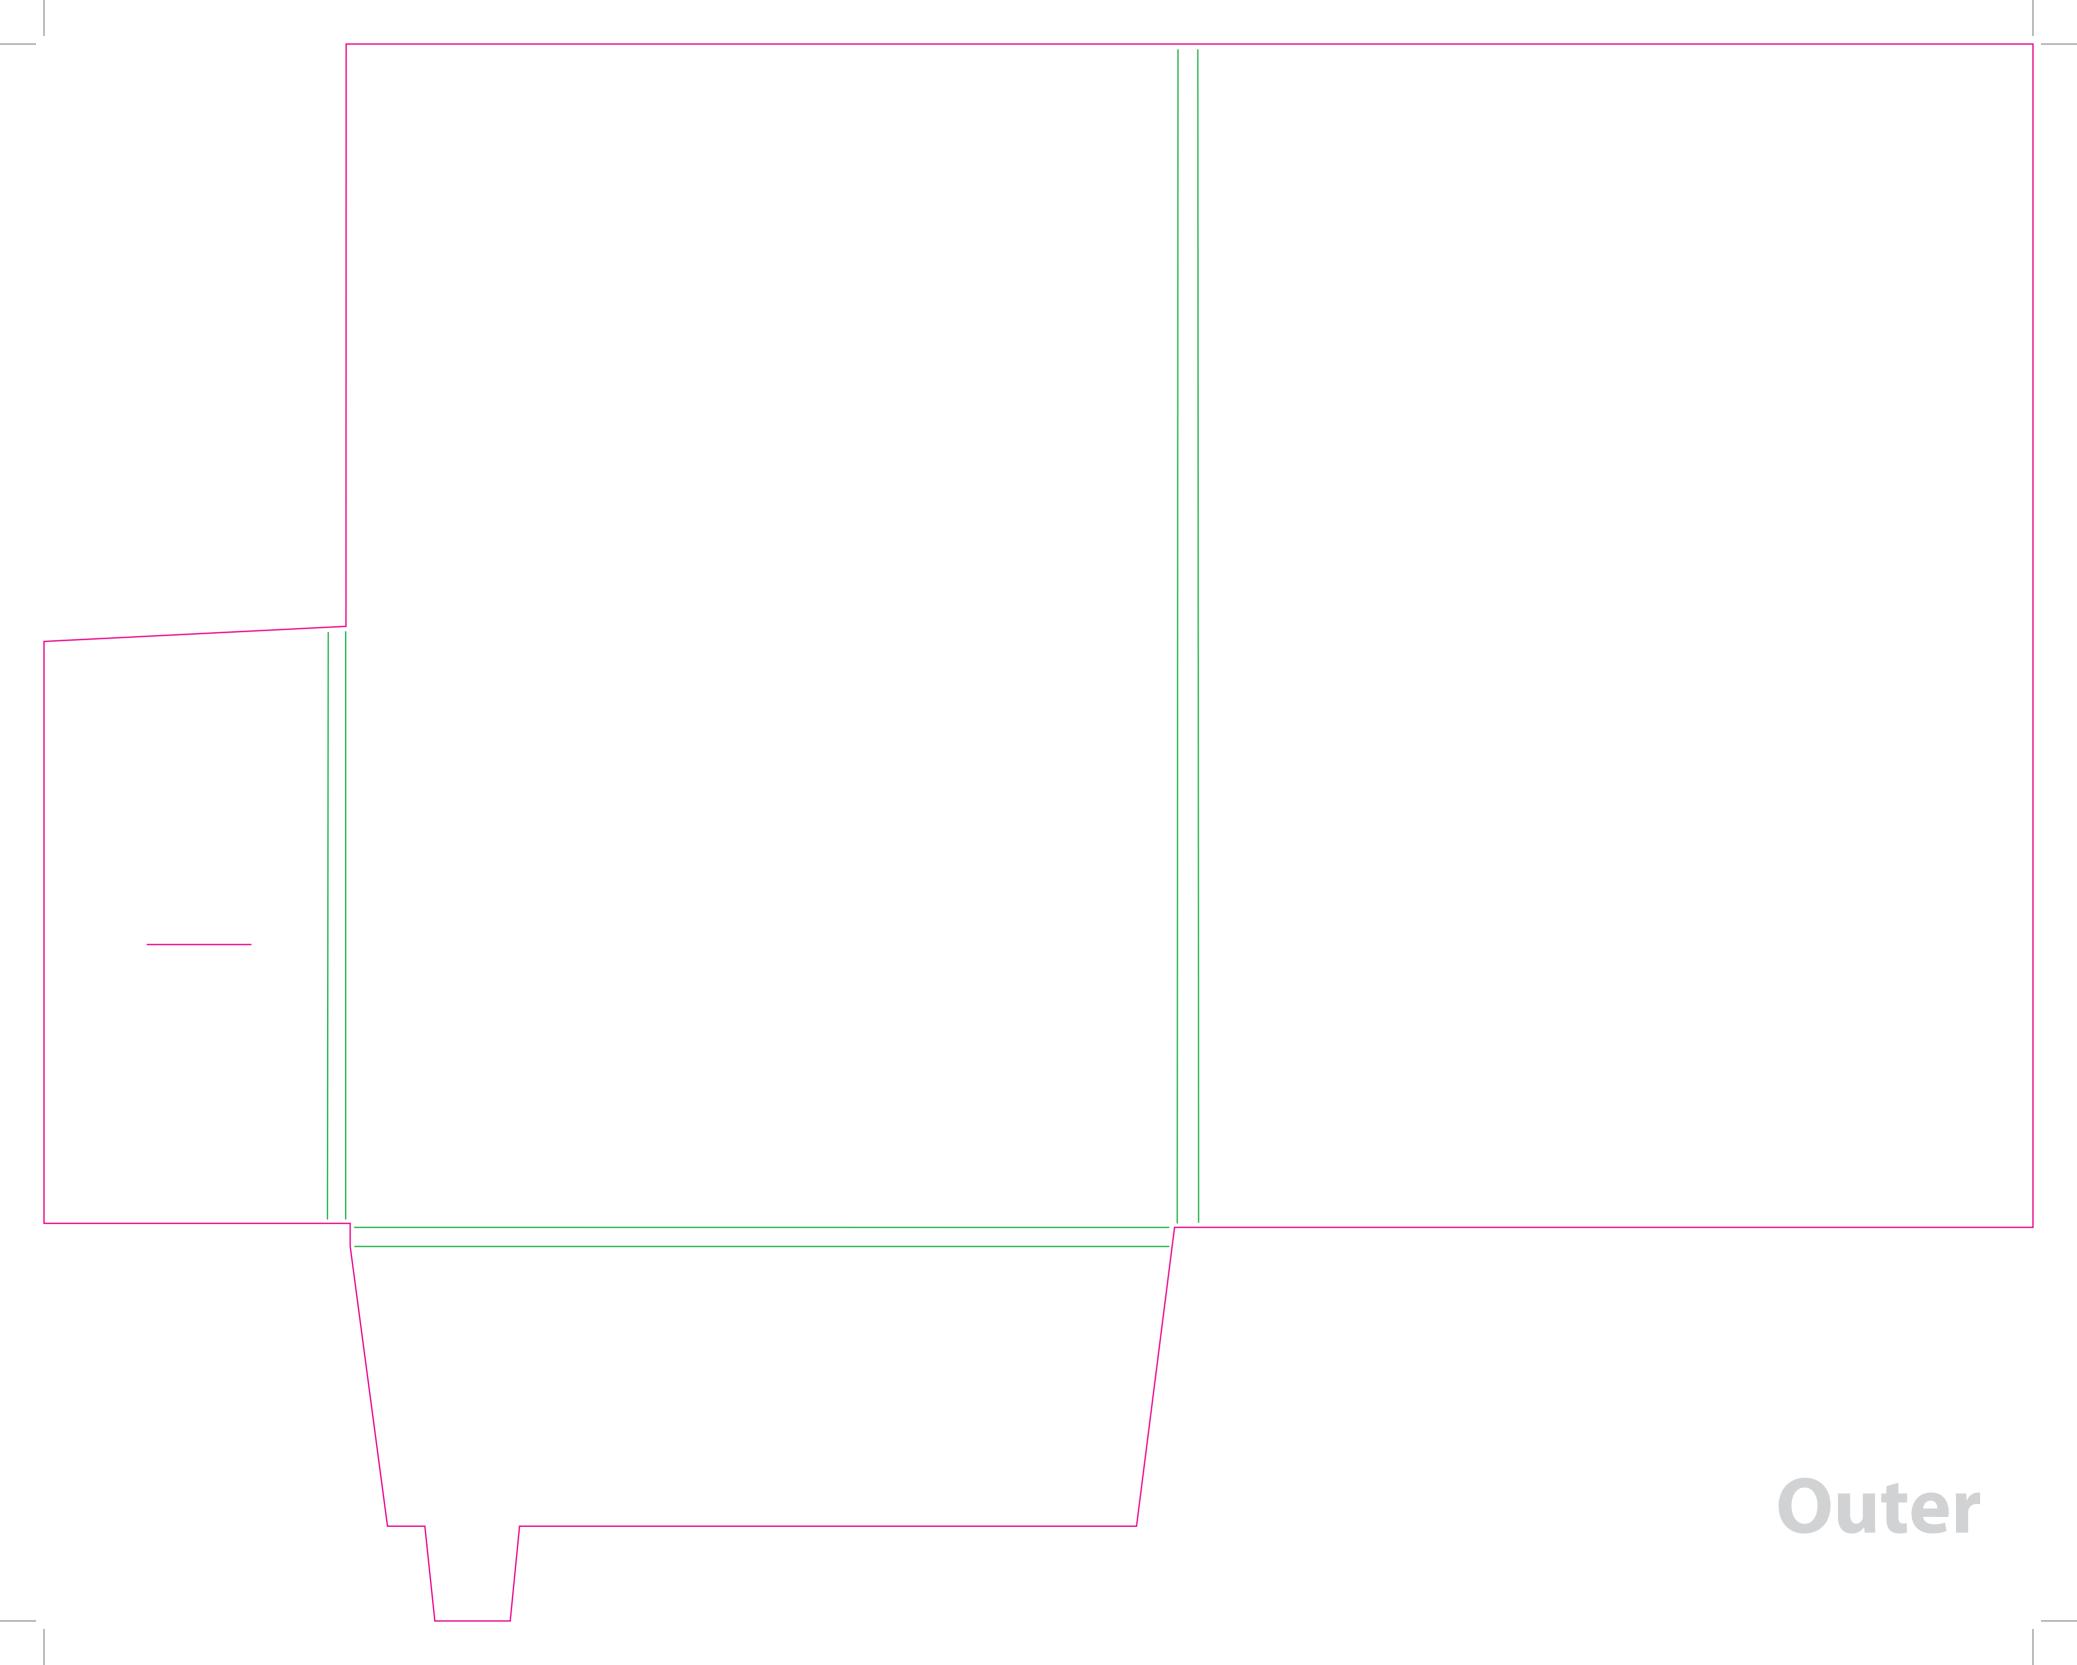

This document is set up to the exact flat size of your chosen folder and contains templates for both the inner and outer. Pink lines show cuts, green lines will be scored and folded. Please do not alter the document size or the colour and position of the lines in this template.

Please provide a minimum of 3mm bleed beyond the outline of the folder on all outer edges.

When creating your artwork, we also recommend a 'quiet area' where no text is placed closer than 8mm to the inside edges and spines of the folder template. This ensures that no text is at risk of being lost when your folders are trimmed.