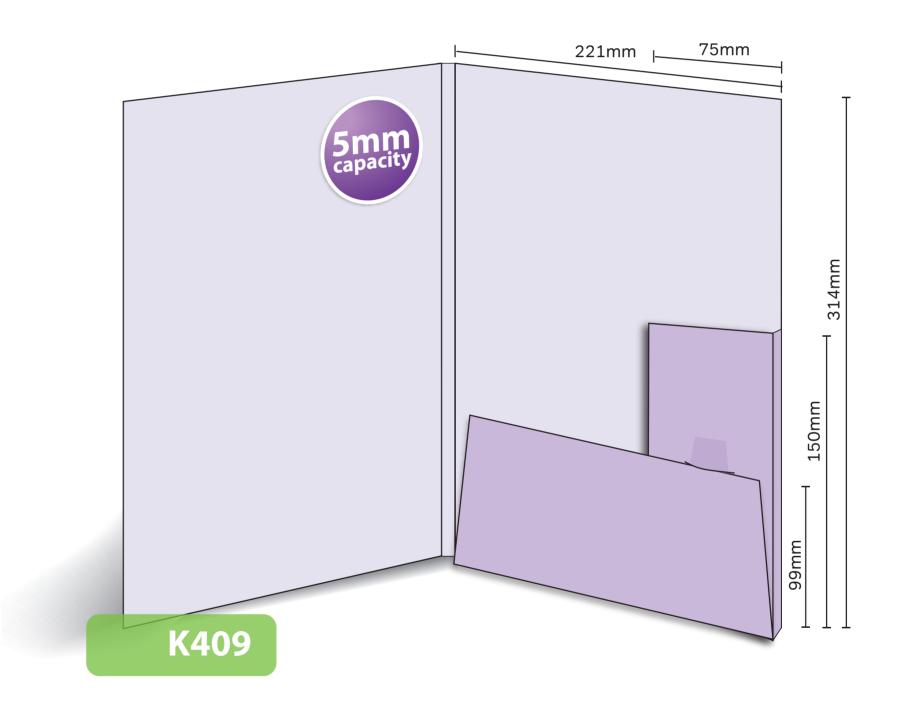

## K409

FolderKing

Interlocking with capacity
Finished Size 221mm x 314mm - Flaps 75mm / 99mm
Flat Size 526mm x 417mm (incl. tab)
5mm capacity (holds up to 30 standard 80gsm sheets)