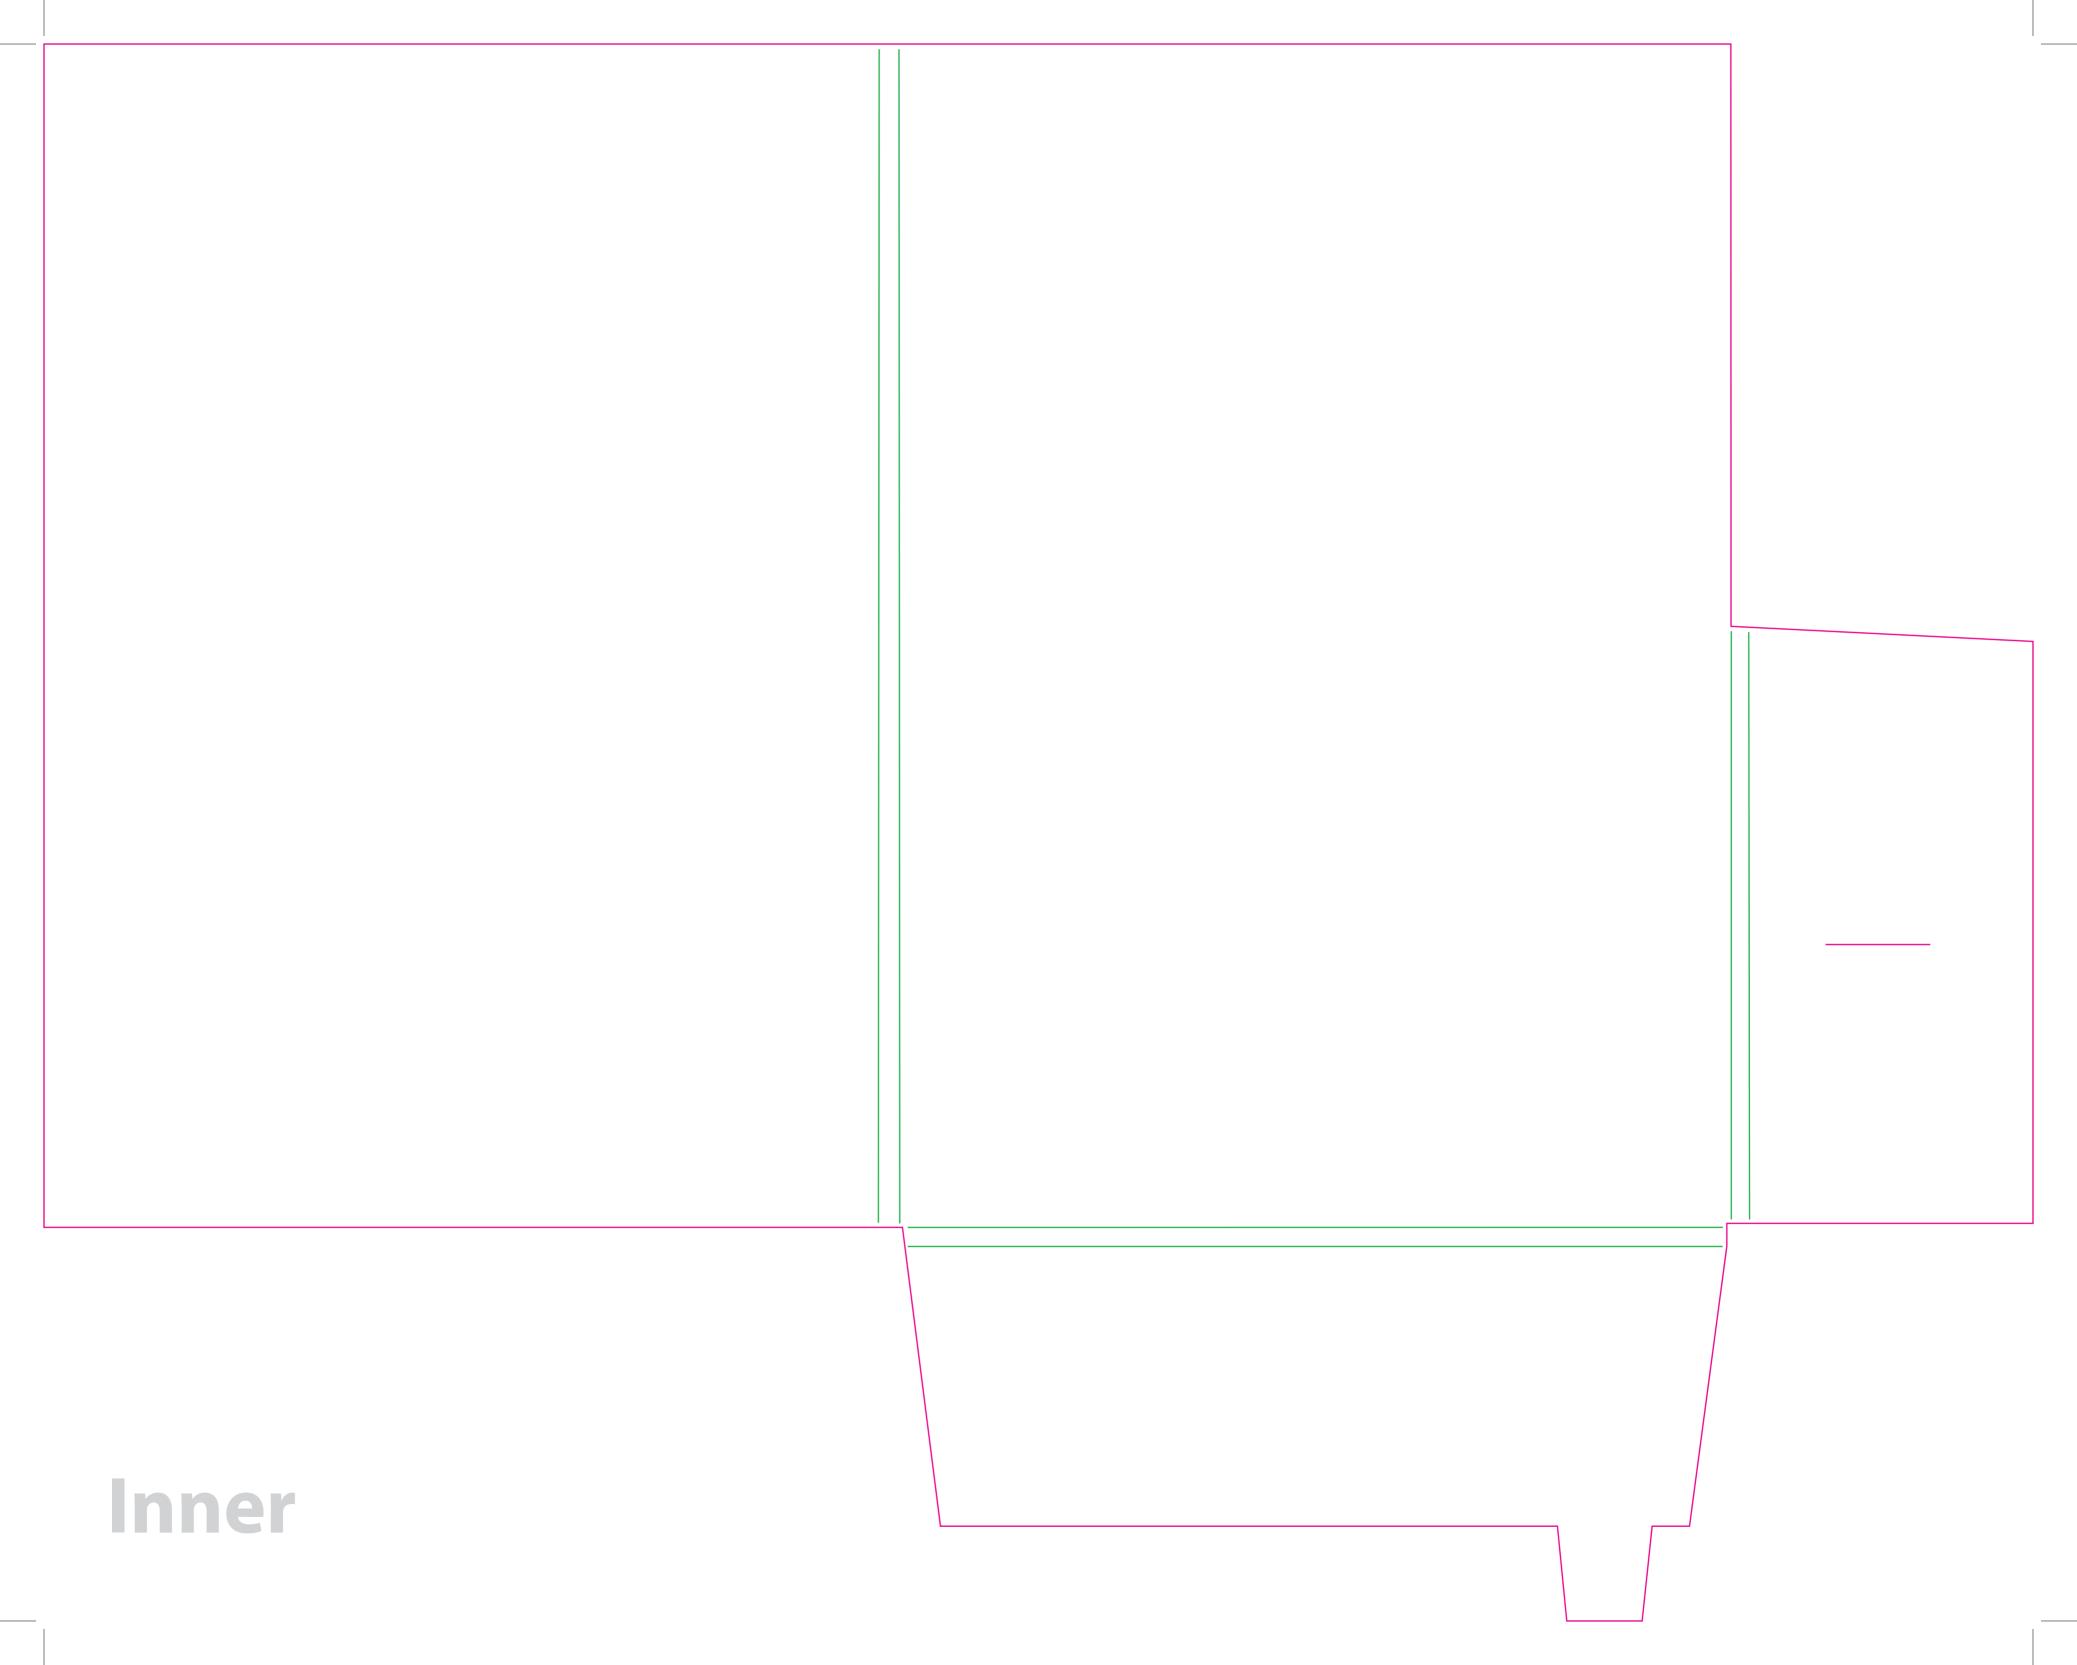

This document is set up to the exact flat size of your chosen folder and contains templates for both the inner and outer. Pink lines show cuts, green lines will be scored and folded. Please do not alter the document size or the colour and position of the lines in this template.

Please provide a minimum of 3mm bleed beyond the outline of the folder on all outer edges.

When creating your artwork, we also recommend a 'quiet area' where no text is placed closer than 8mm to the inside edges and spines of the folder template. This ensures that no text is at risk of being lost when your folders are trimmed.