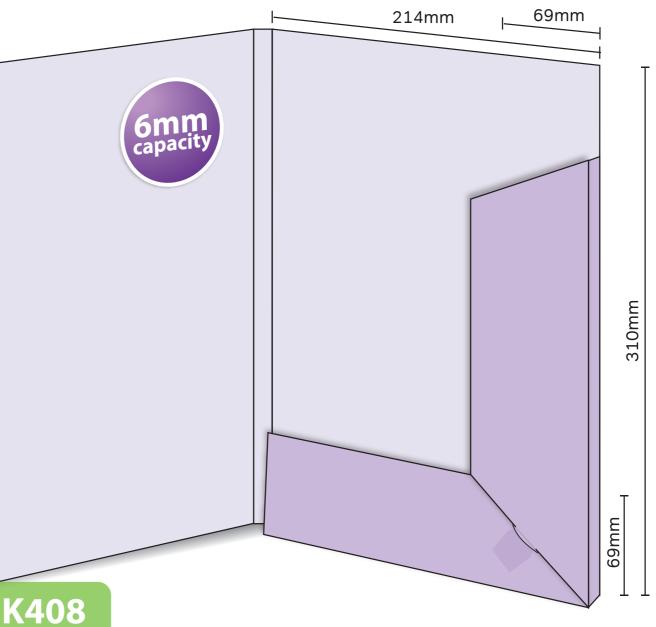

## K408

Interlocking with capacity Finished Size 214mm x 310mm - Flaps 69mm Flat Size 512mm x 386mm (incl. tab) 6mm capacity (holds up to 40 standard 80gsm sheets)

This document is set up to the exact flat size of your chosen folder and contains templates for both the inner and outer. Pink lines show cuts, green lines will be scored and folded. Please do not alter the document size or the colour and position of the lines in this template.

Please provide a minimum of 3mm bleed beyond the outline of the folder on all outer edges.

When creating your artwork, we also recommend a 'quiet area' where no text is placed closer than 8mm to the inside edges and spines of the folder template. This ensures that no text is at risk of being lost when your folders are trimmed.