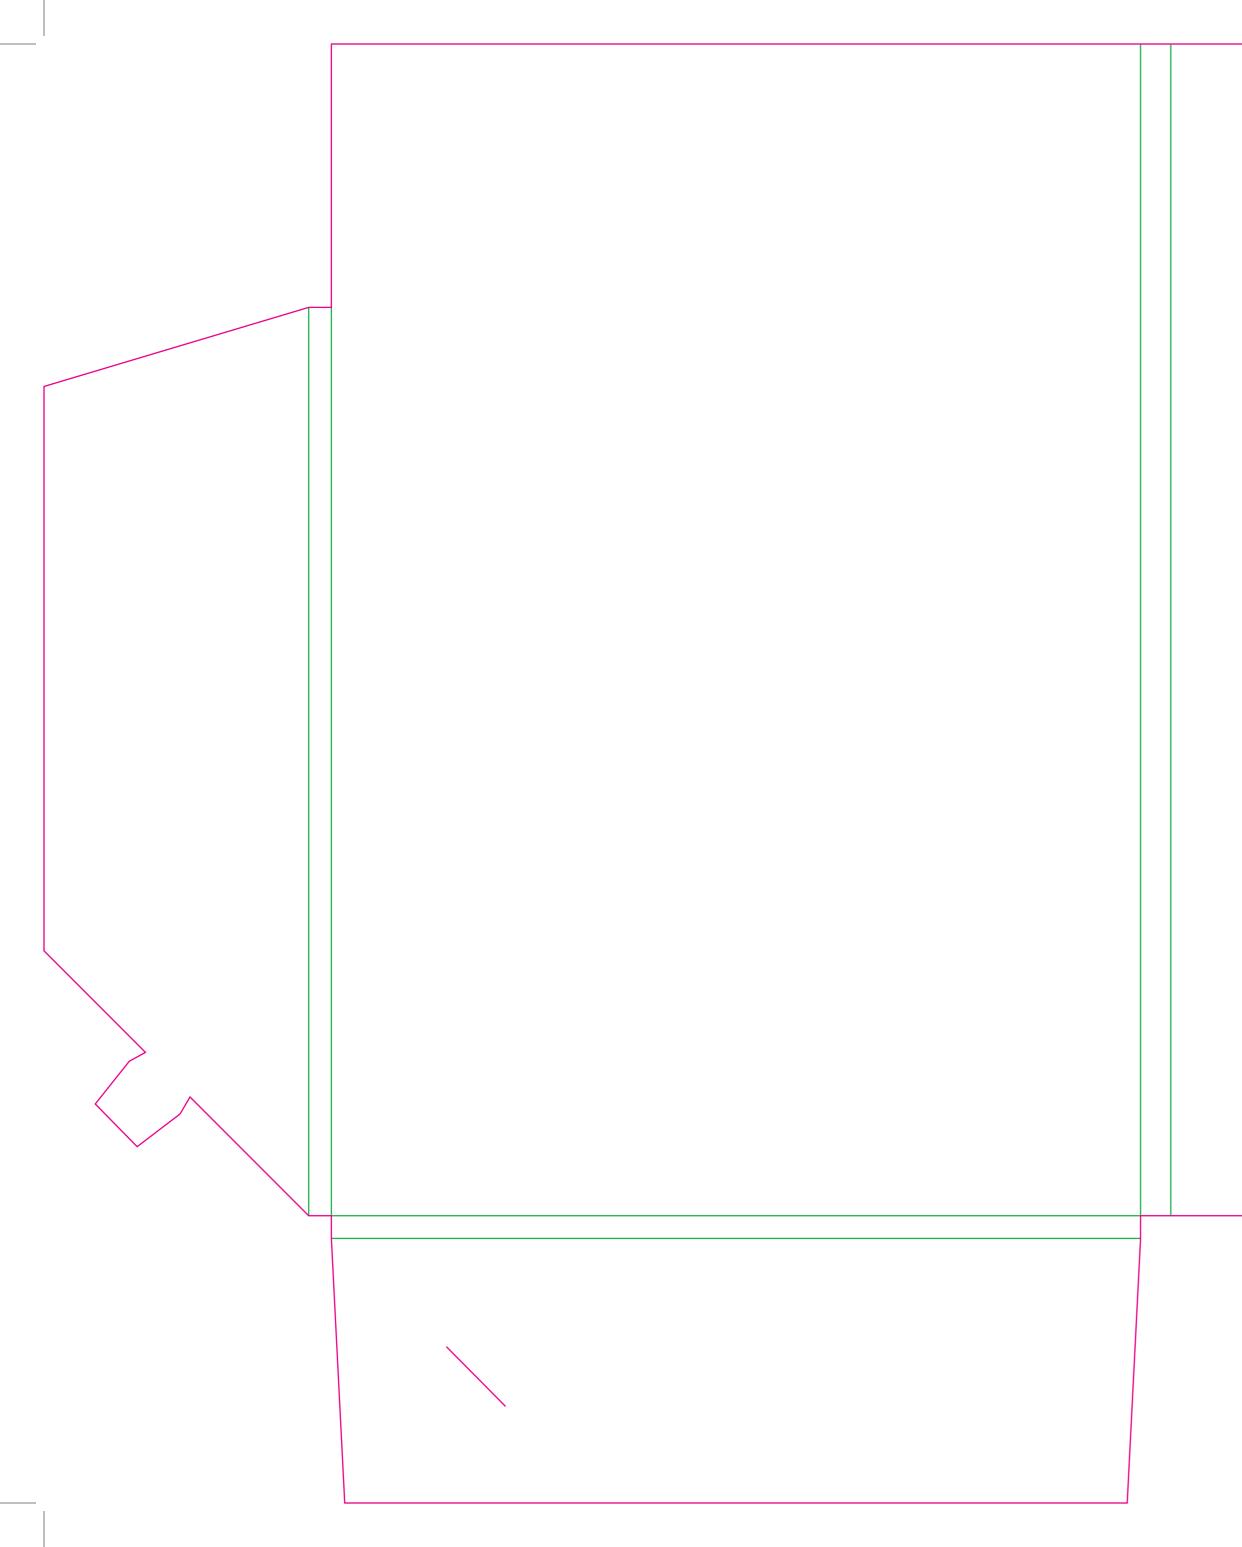

This document is set up to the exact flat size of your chosen folder and contains templates for both the inner and outer. Pink lines show cuts, green lines will be scored and folded. Please do not alter the document size or the colour and position of the lines in this template.

## Outer