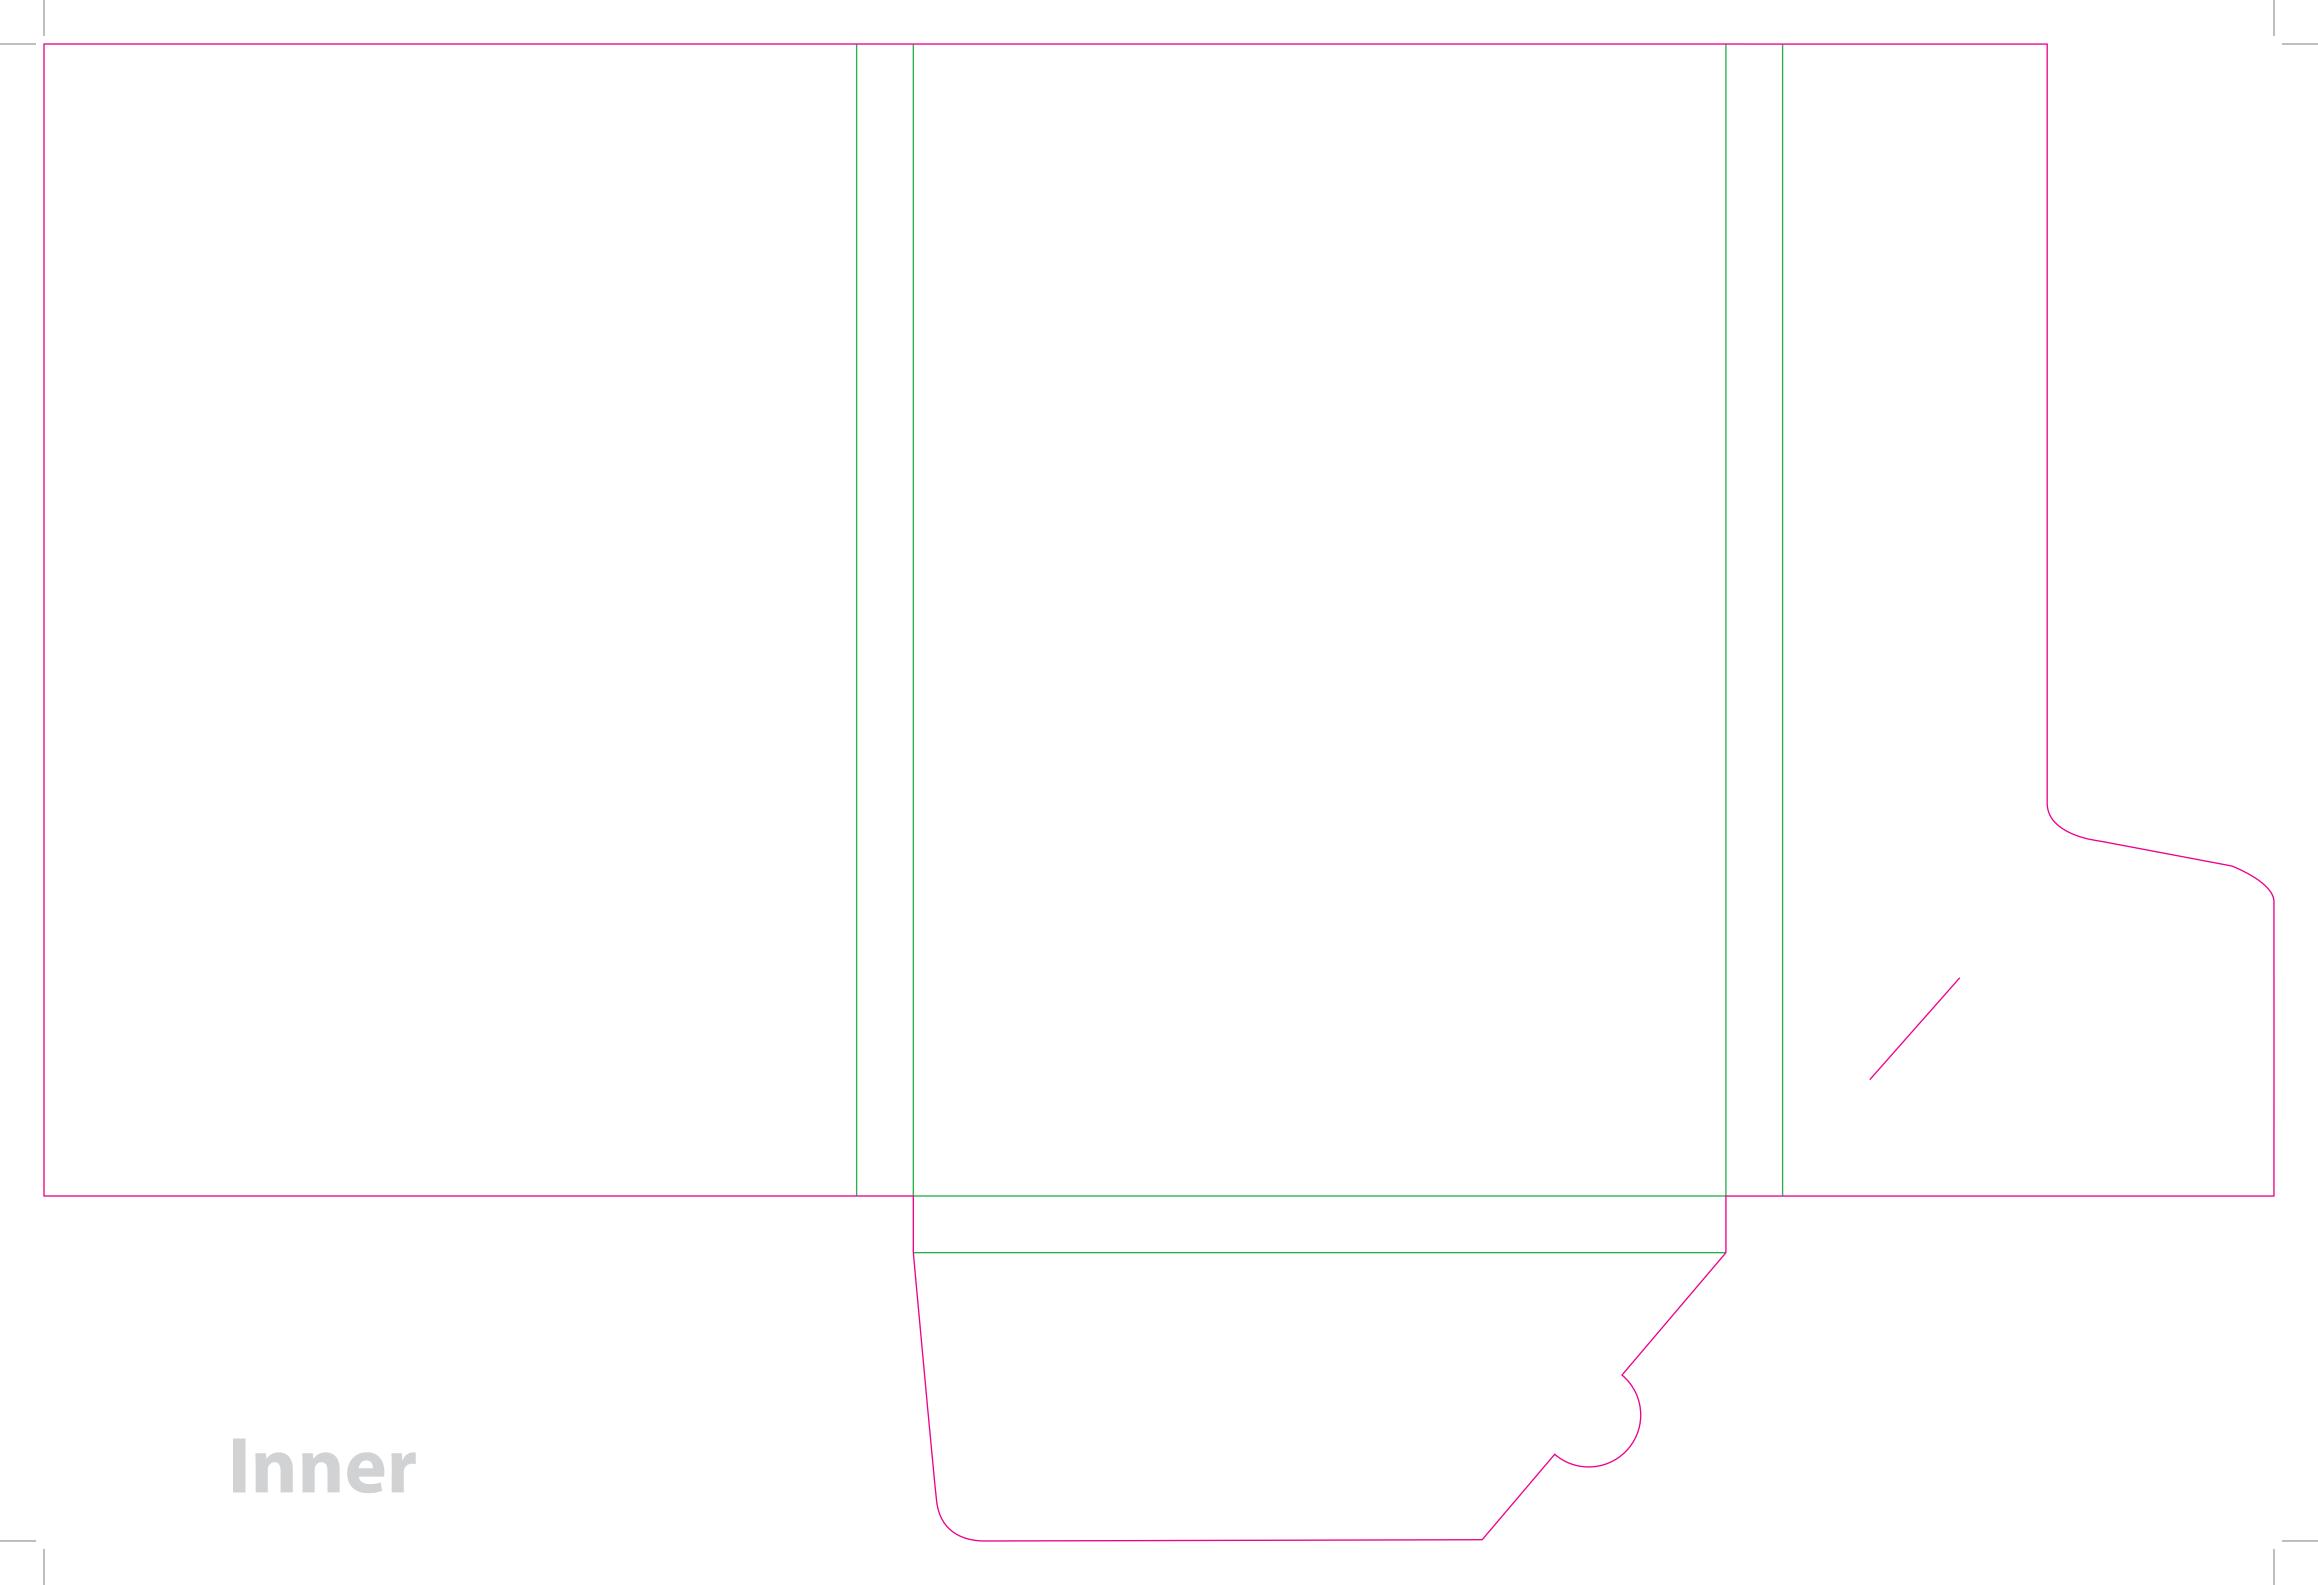

This document is set up to the exact flat size of your chosen folder and contains templates for both the inner and outer. Pink lines show cuts, green lines will be scored and folded. Please do not alter the document size or the colour and position of the lines in this template.

Please provide a minimum of 3mm bleed beyond the outline of the folder on all outer edges.

When creating your artwork, we also recommend a 'quiet area' where no text is placed closer than 8mm to the inside edges and spines of the folder template. This ensures that no text is at risk of being lost when your folders are trimmed.