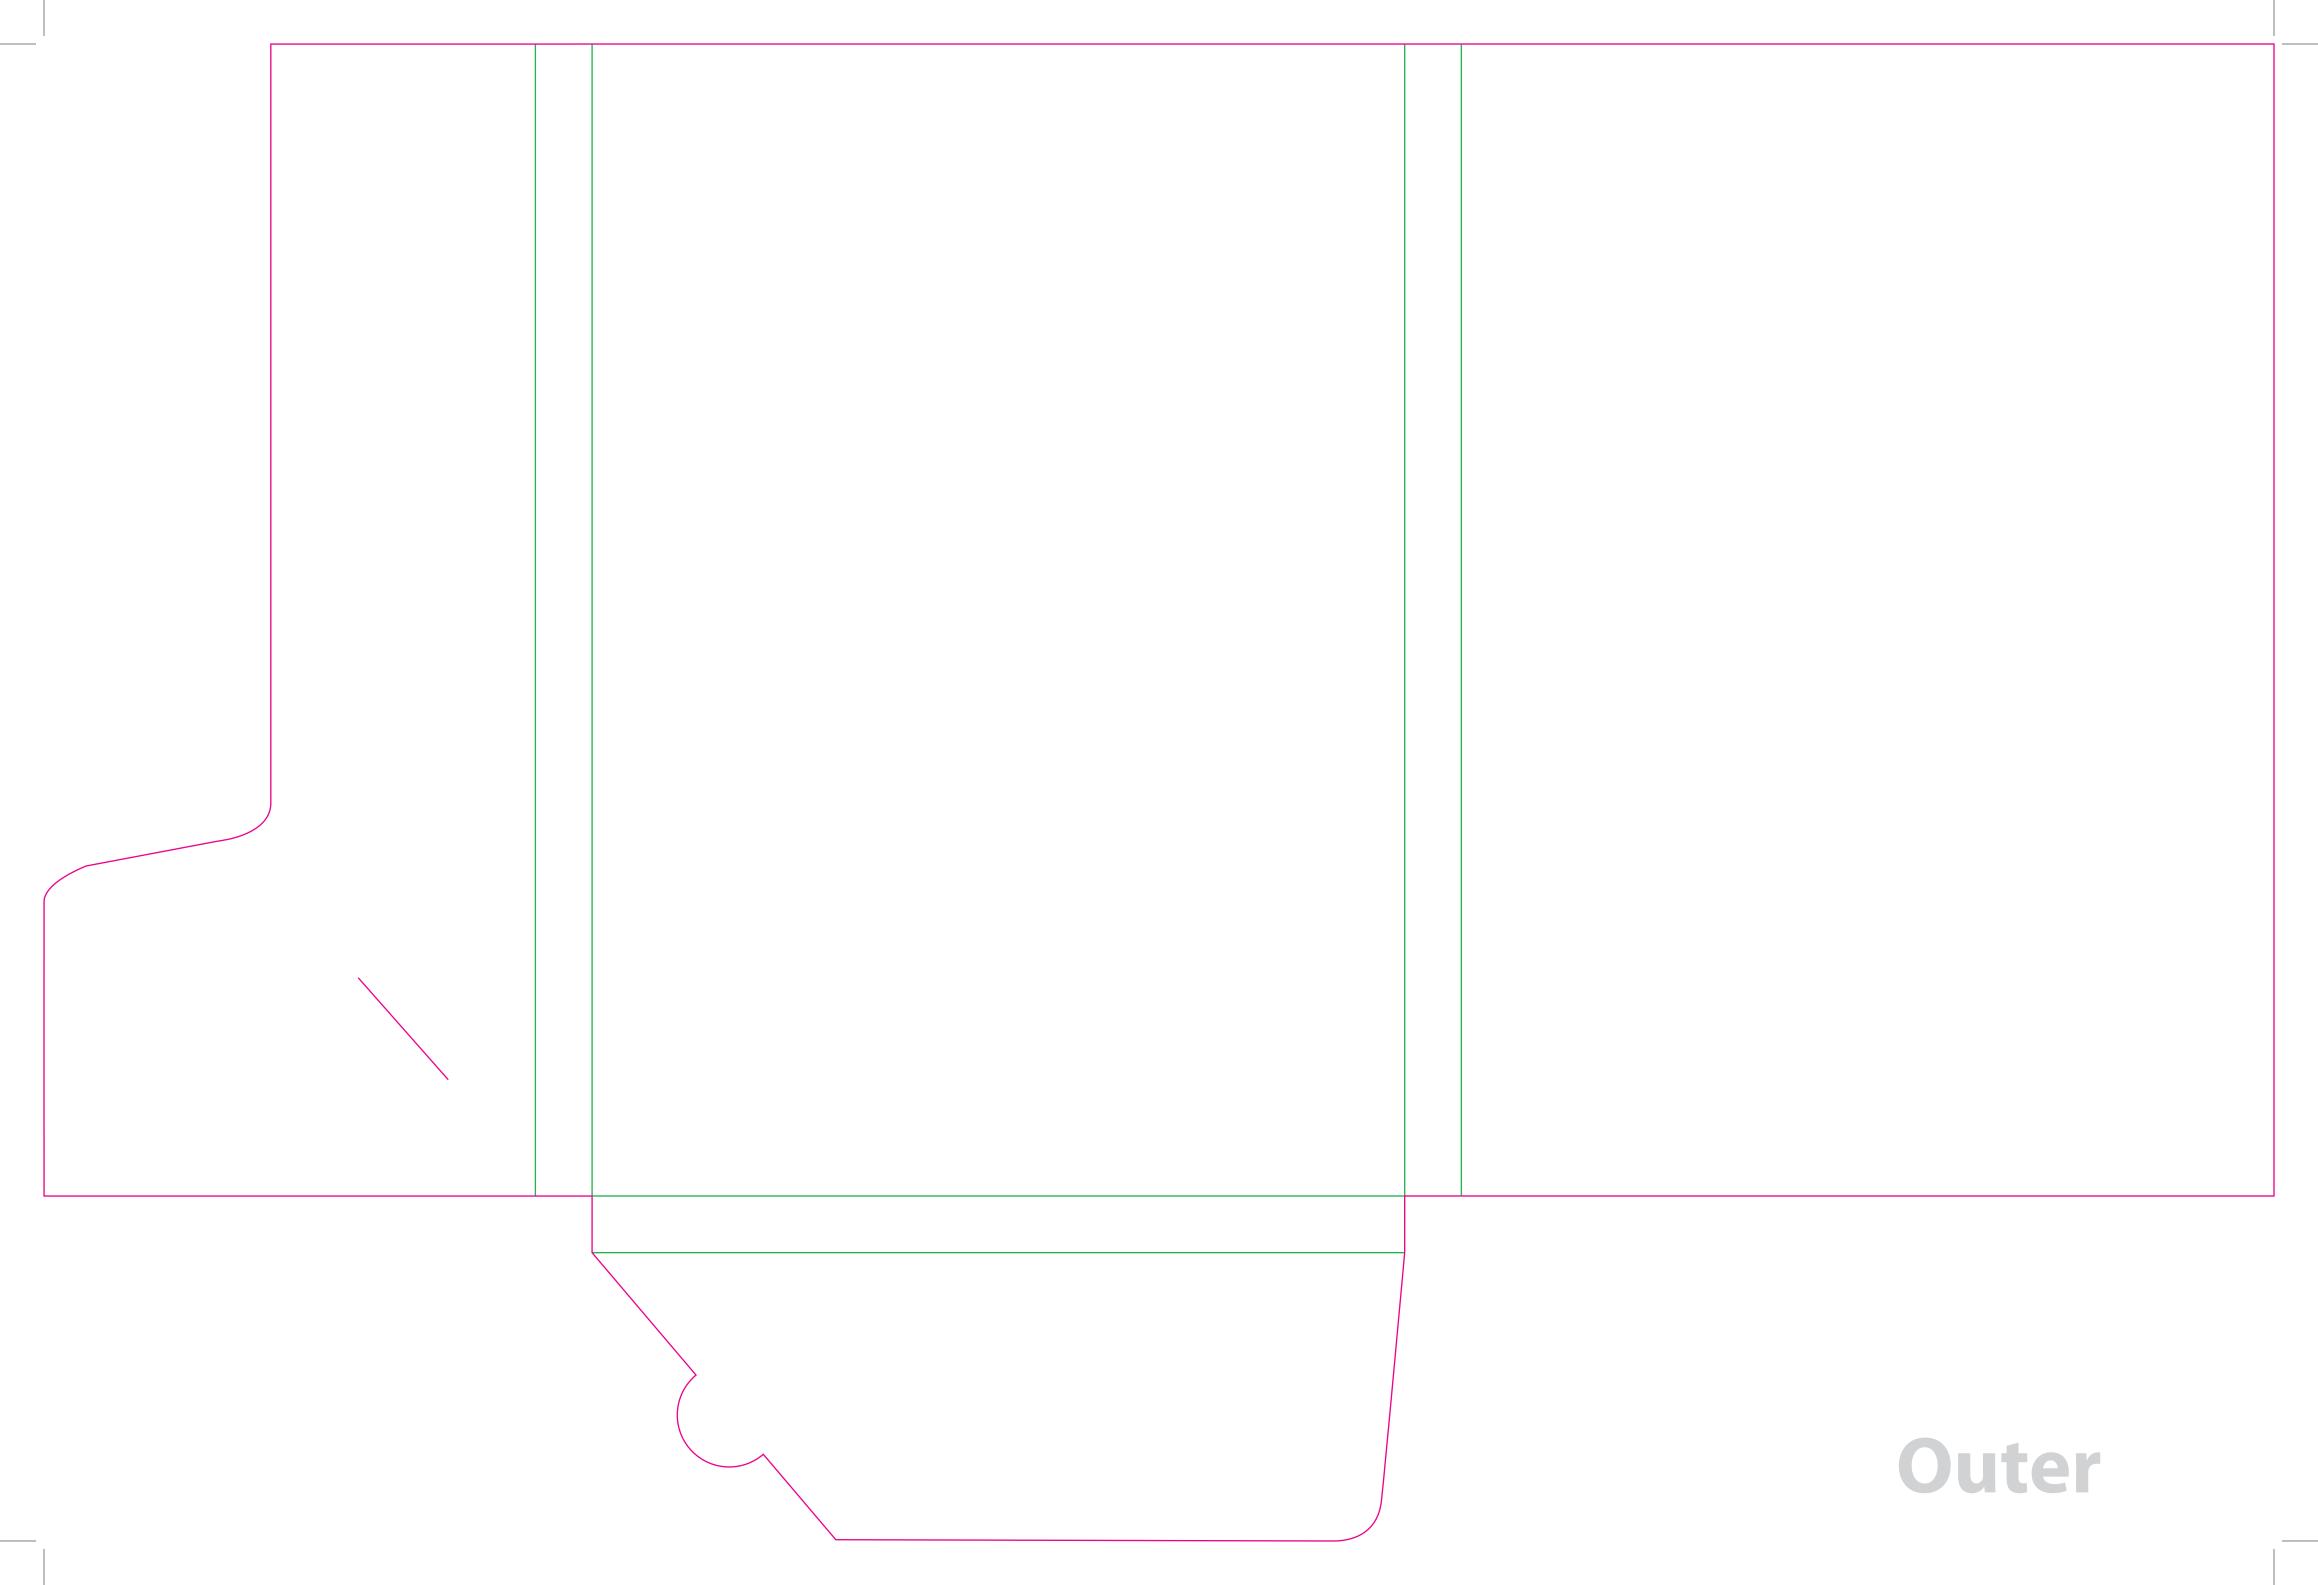

This document is set up to the exact flat size of your chosen folder and contains templates for both the inner and outer. Pink lines show cuts, green lines will be scored and folded. Please do not alter the document size or the colour and position of the lines in this template.

Please provide a minimum of 3mm bleed beyond the outline of the folder on all outer edges.

When creating your artwork, we also recommend a 'quiet area' where no text is placed closer than 8mm to the inside edges and spines of the folder template. This ensures that no text is at risk of being lost when your folders are trimmed.