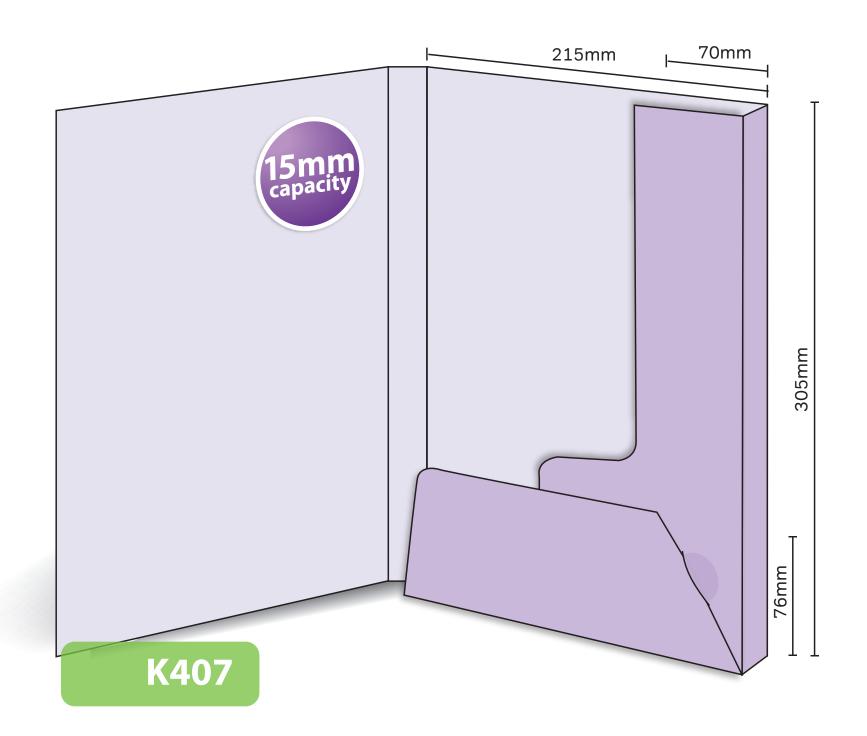

## K407

FolderKing

Interlocking with capacity
Finished Size 215mm x 305mm - Flaps 70mm / 76mm
Flat Size 590mm x 396mm (incl. tab)
15mm capacity (holds up to 90 standard 80gsm sheets)