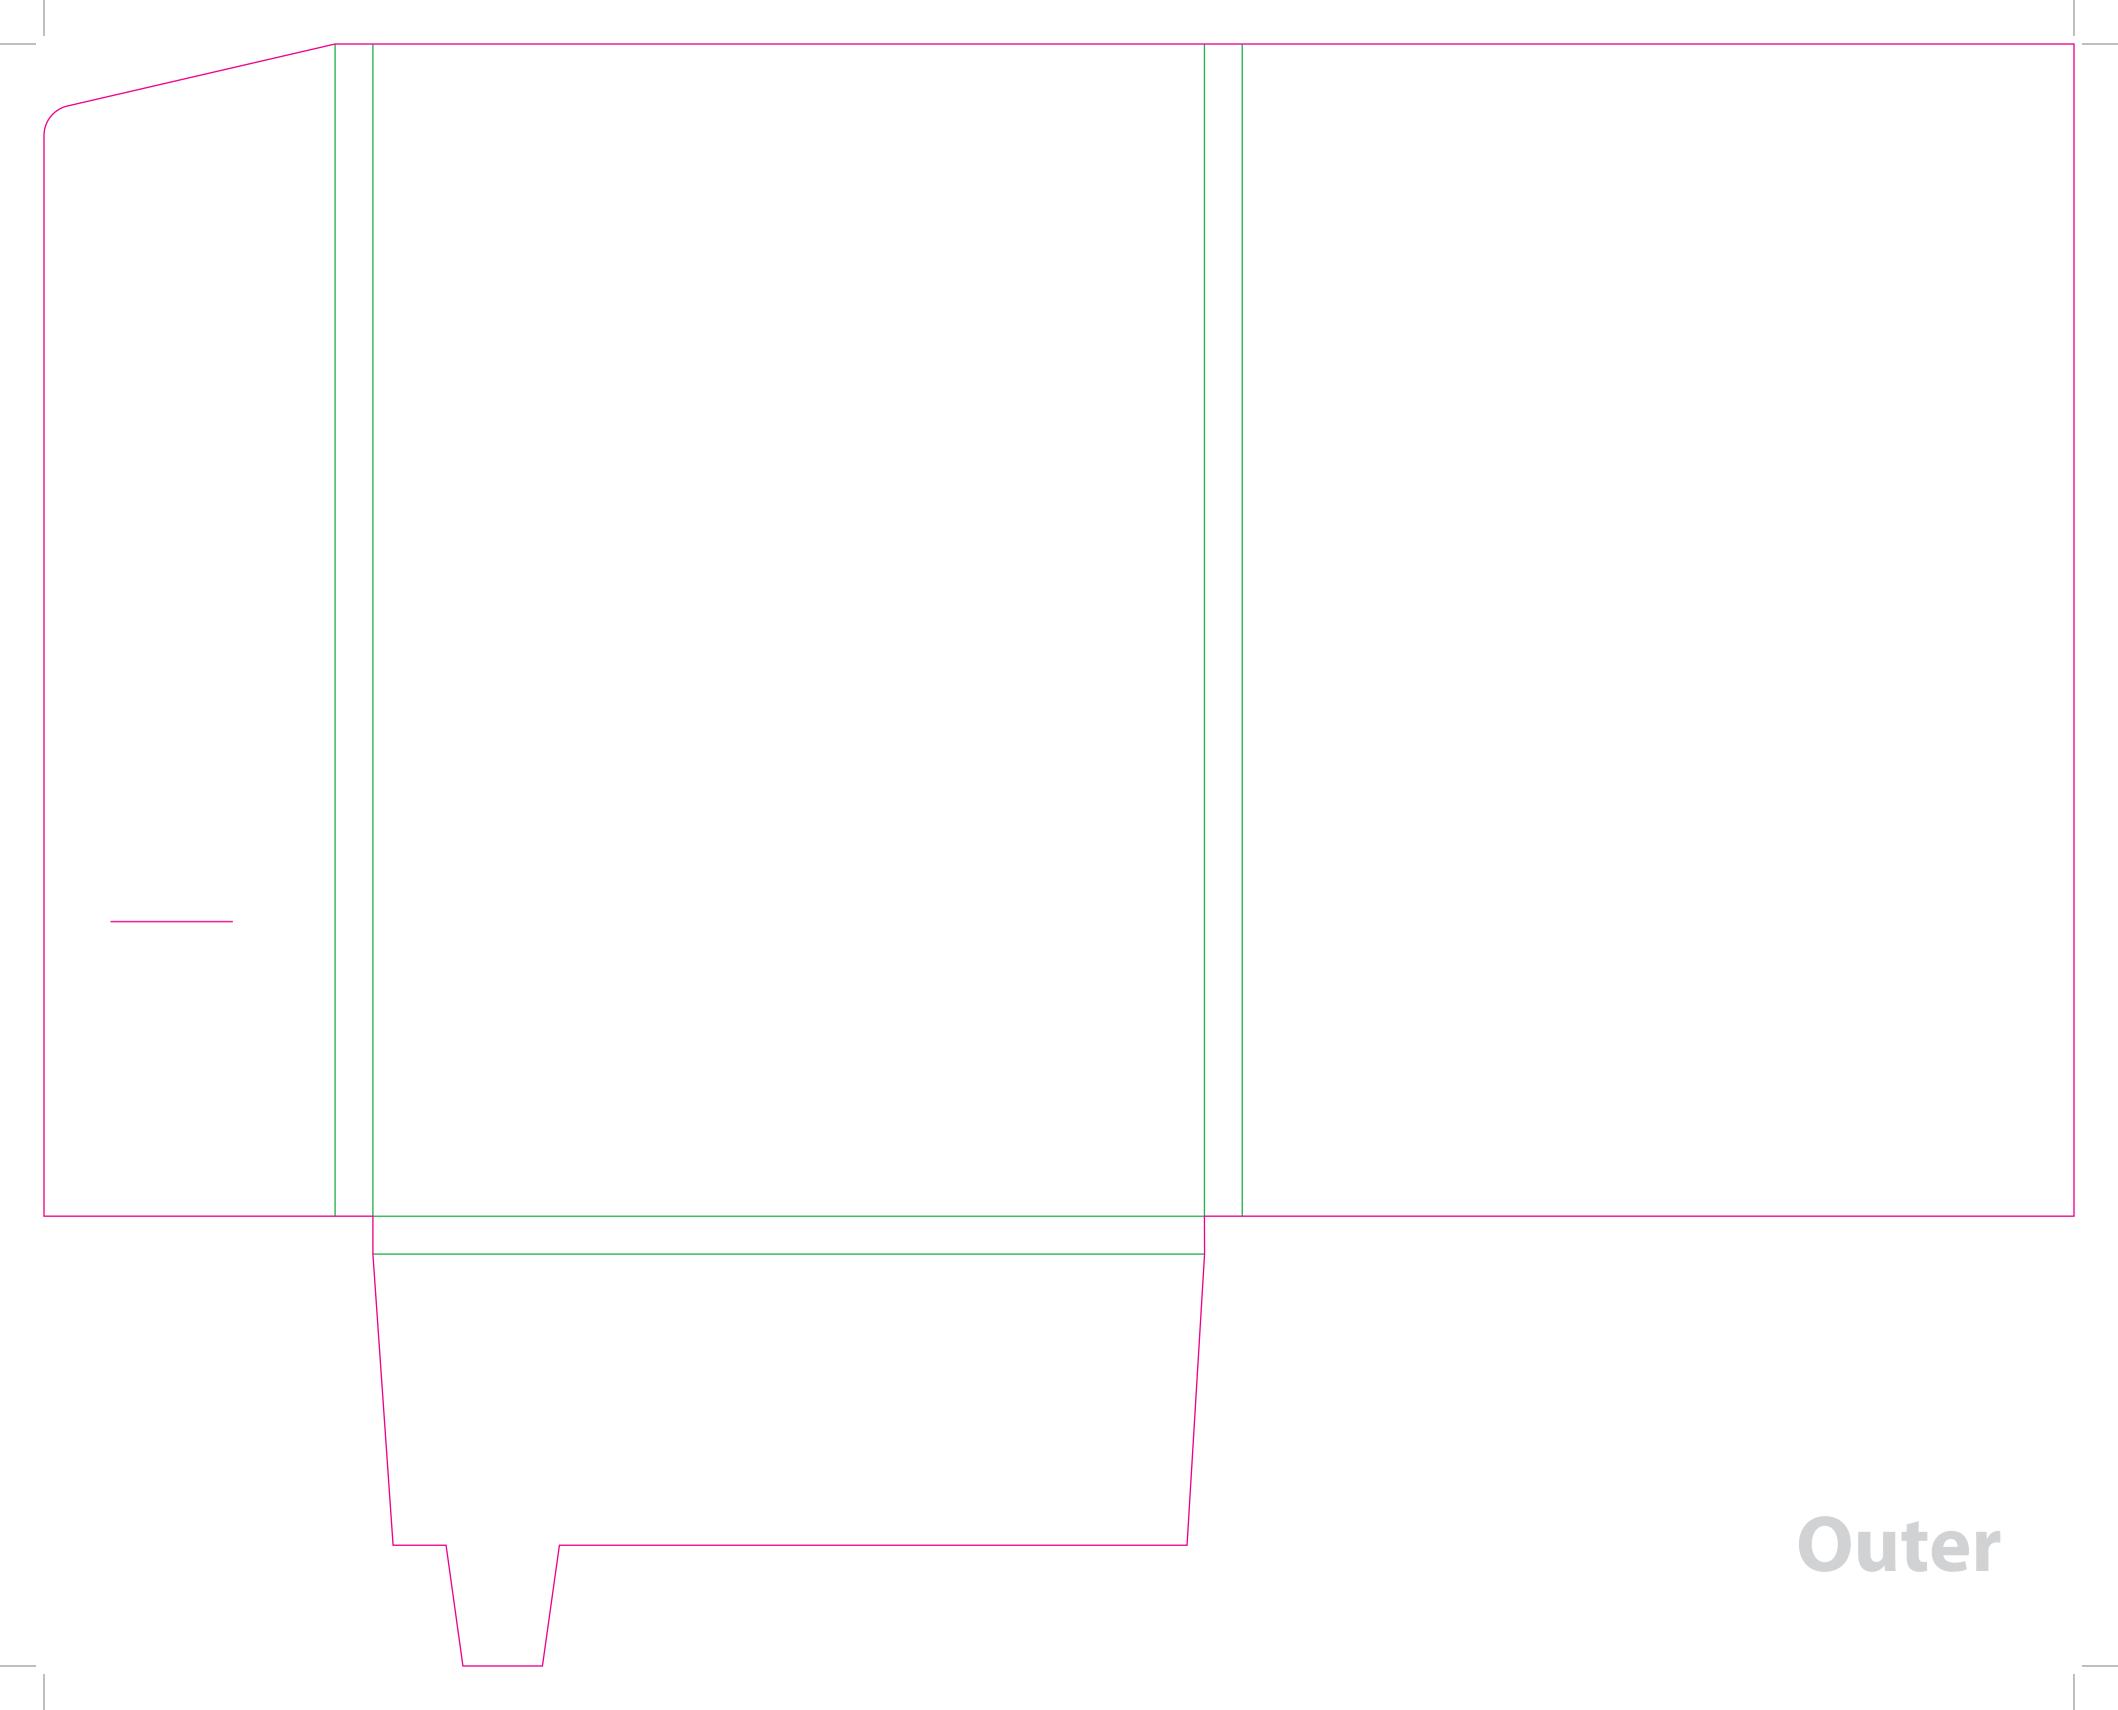

This document is set up to the exact flat size of your chosen folder and contains templates for both the inner and outer. Pink lines show cuts, green lines will be scored and folded. Please do not alter the document size or the colour and position of the lines in this template.

Please provide a minimum of 3mm bleed beyond the outline of the folder on all outer edges.

When creating your artwork, we also recommend a 'quiet area' where no text is placed closer than 8mm to the inside edges and spines of the folder template. This ensures that no text is at risk of being lost when your folders are trimmed.