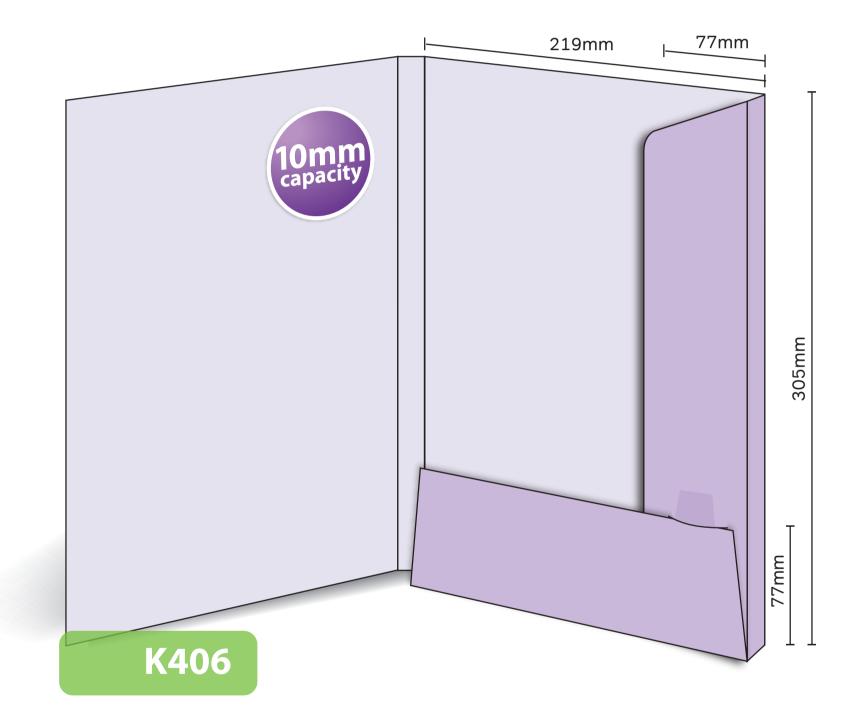

## K406

FolderKing

Interlocking with capacity
Finished Size 219mm x 305mm - Flaps 77mm
Flat Size 537mm x 429mm (incl. tab)
10mm capacity (holds up to 60 standard 80gsm sheets)