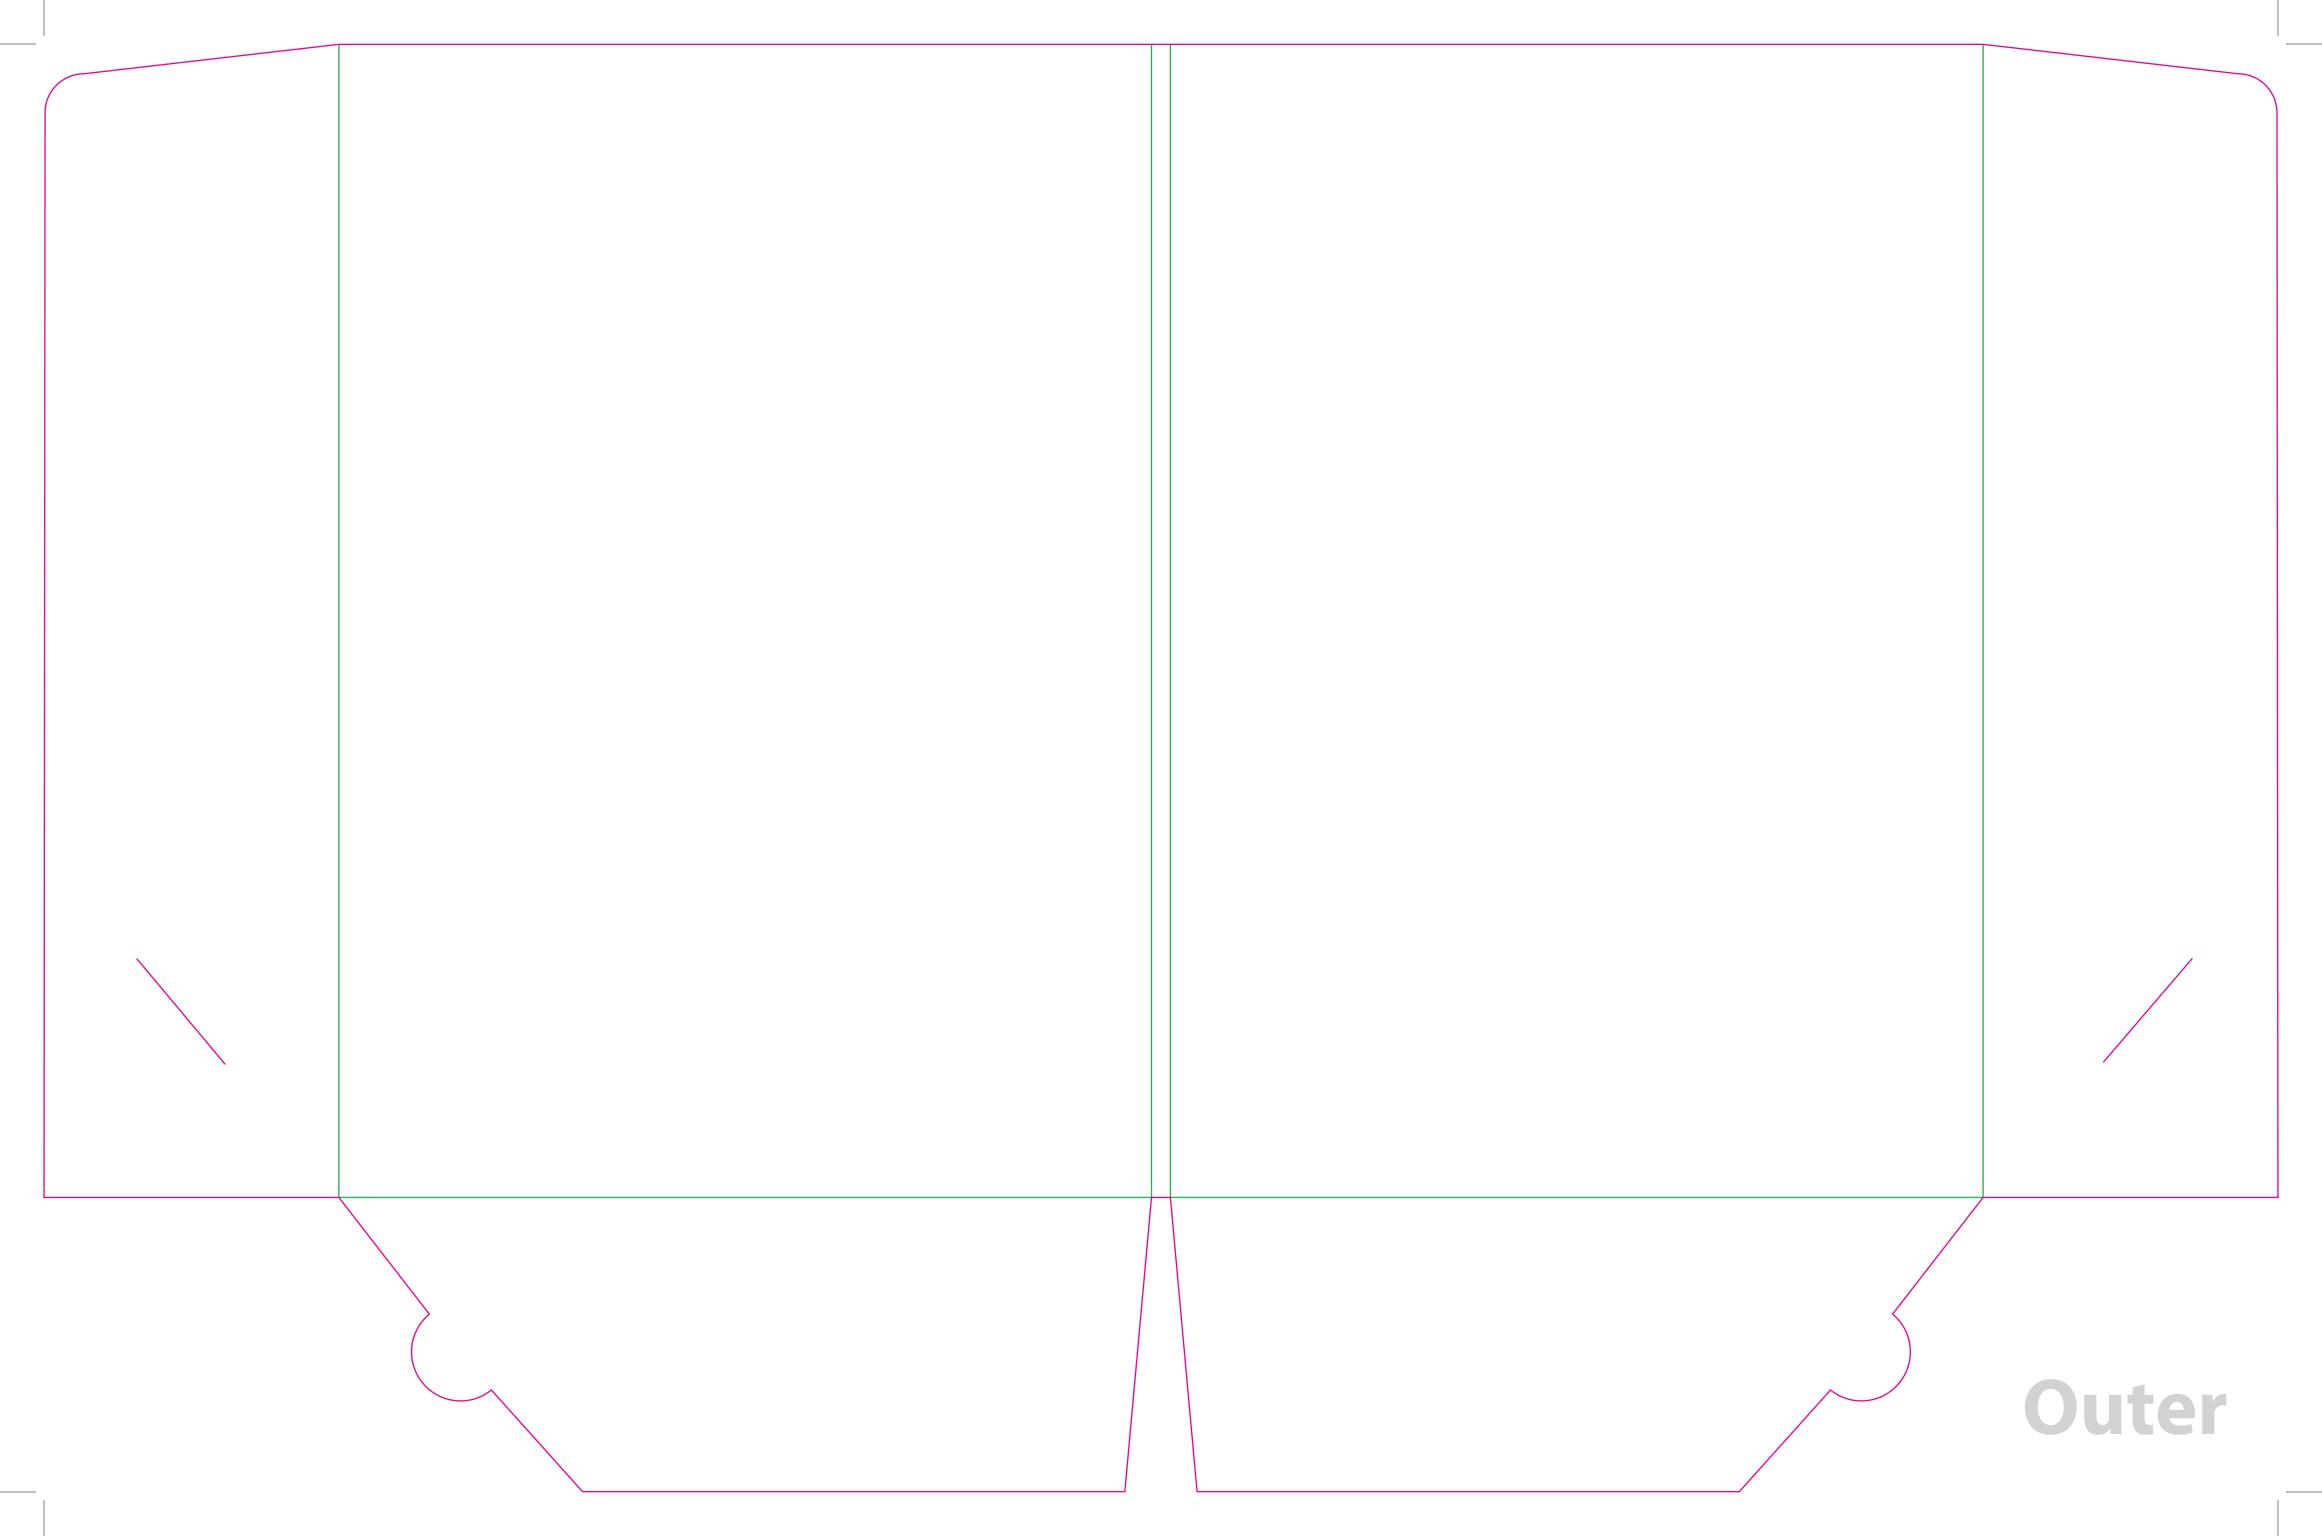

This document is set up to the exact flat size of your chosen folder and contains templates for both the inner and outer. Pink lines show cuts, green lines will be scored and folded. Please do not alter the document size or the colour and position of the lines in this template.

Please provide a minimum of 3mm bleed beyond the outline of the folder on all outer edges.

When creating your artwork, we also recommend a 'quiet area' where no text is placed closer than 8mm to the inside edges and spines of the folder template. This ensures that no text is at risk of being lost when your folders are trimmed.