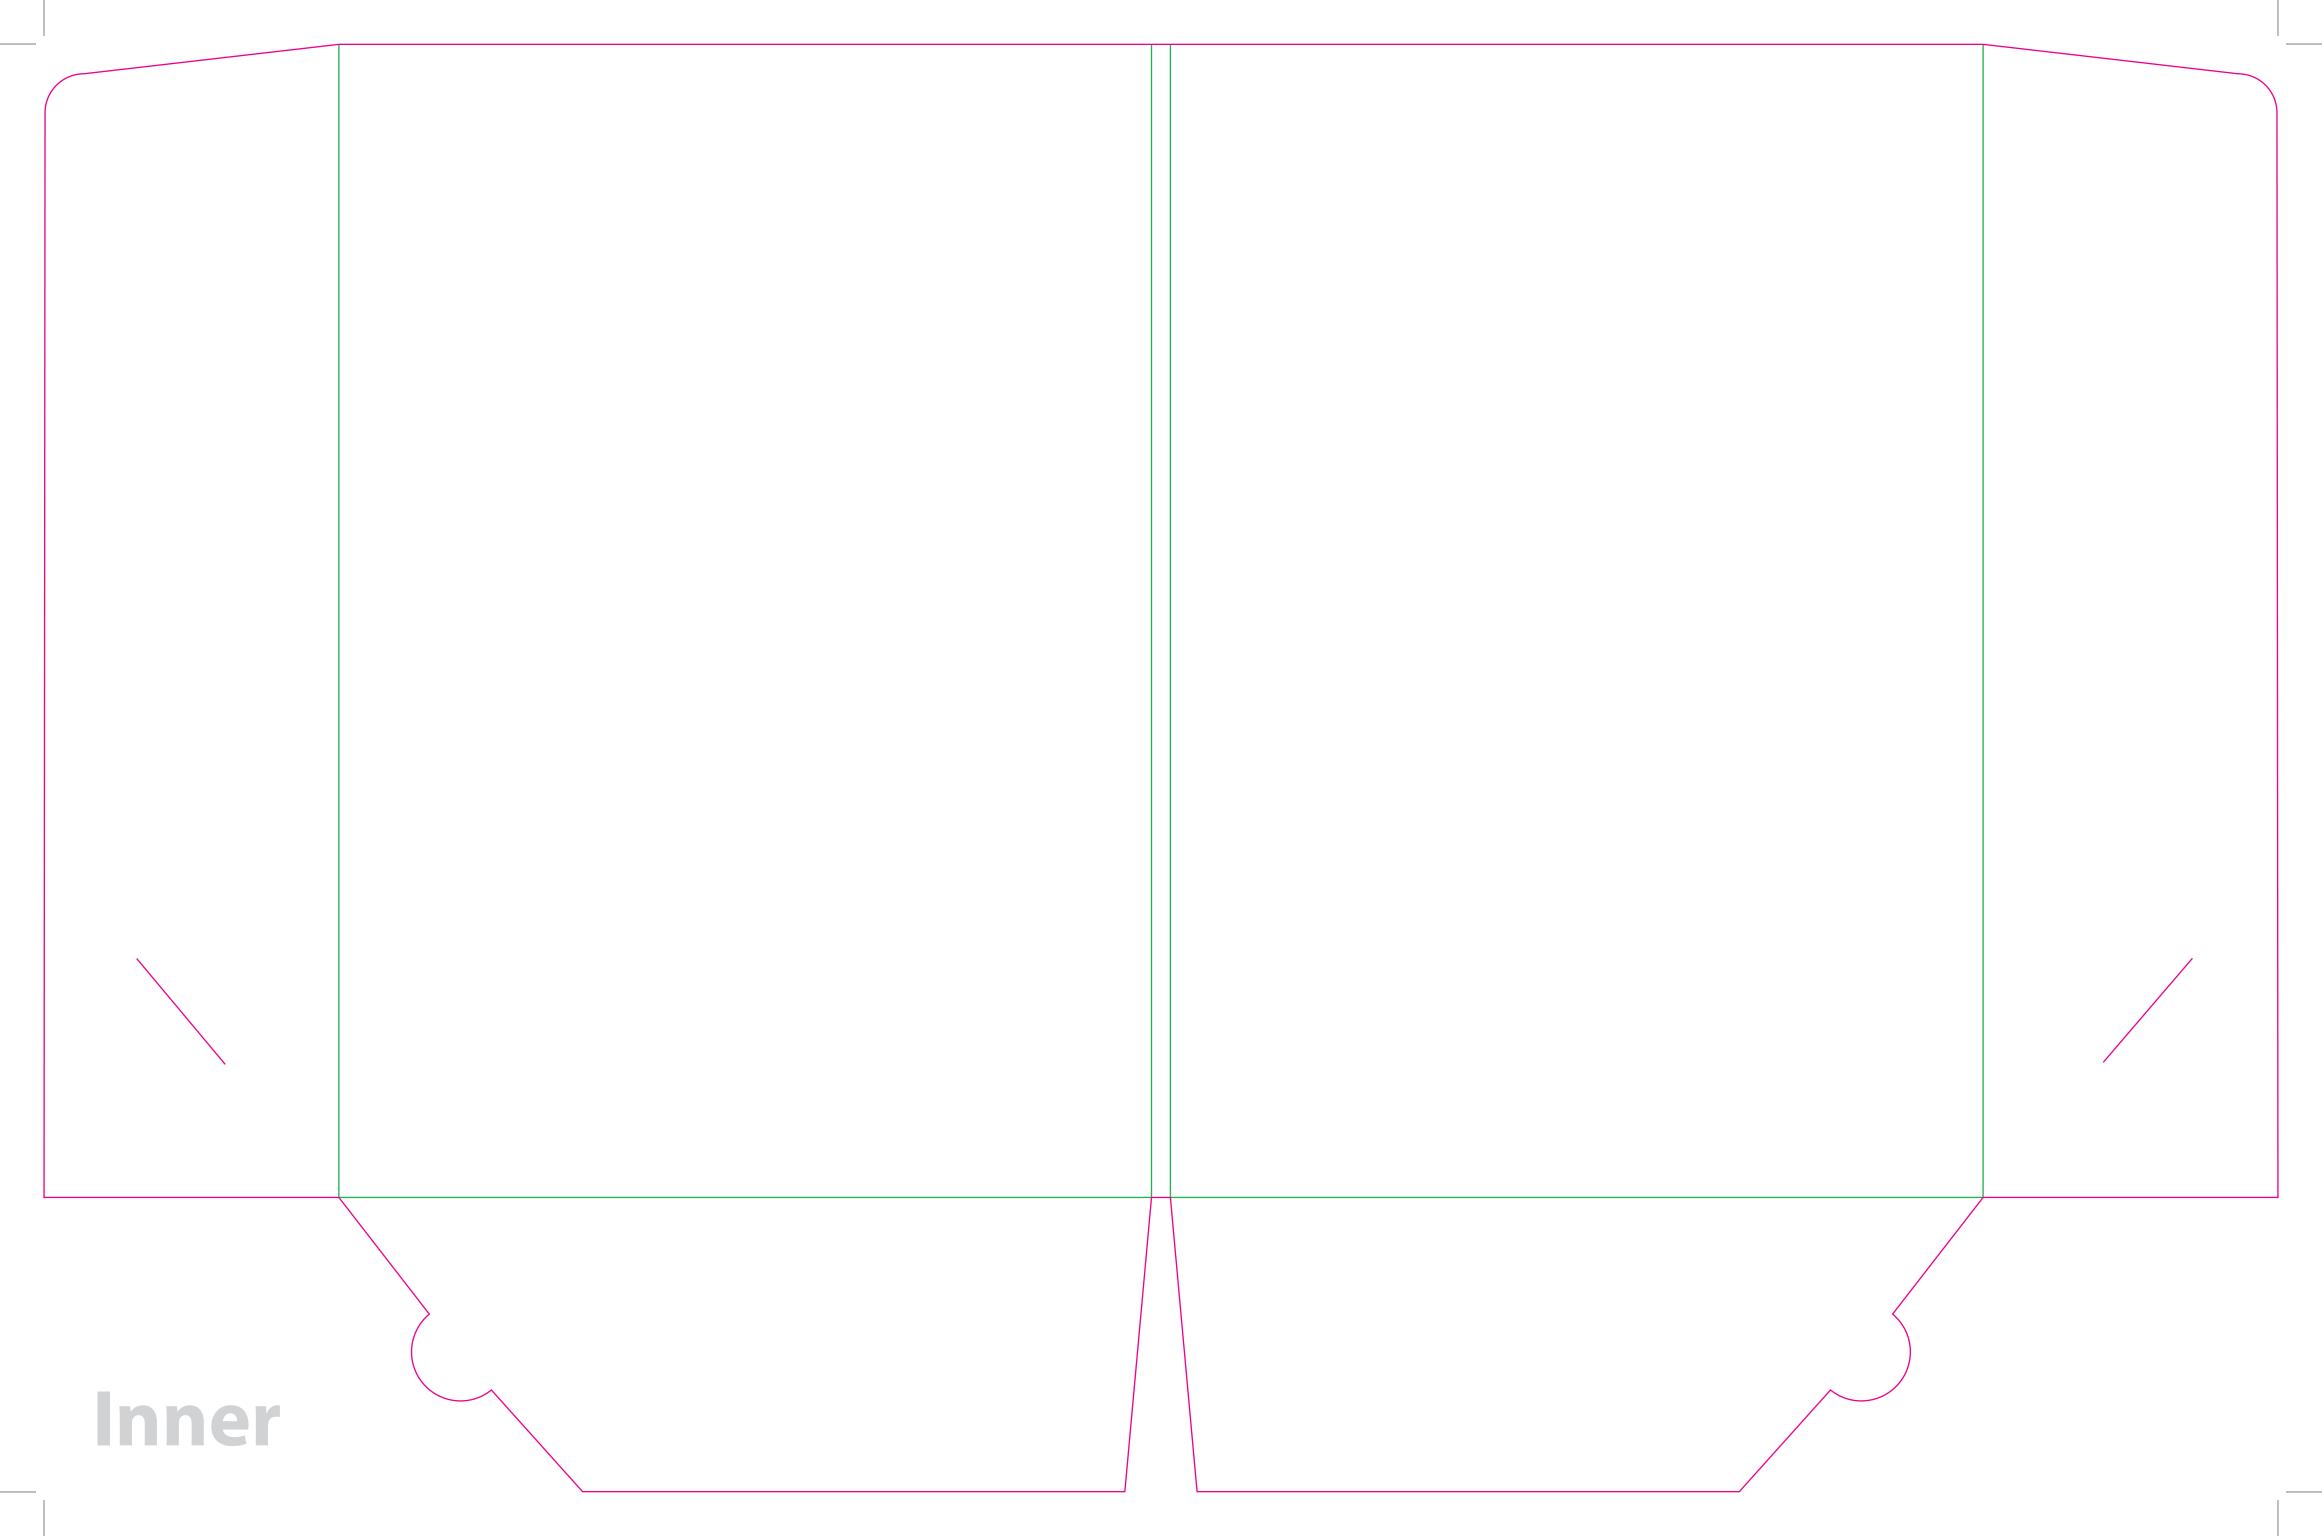

This document is set up to the exact flat size of your chosen folder and contains templates for both the inner and outer. Pink lines show cuts, green lines will be scored and folded. Please do not alter the document size or the colour and position of the lines in this template.

Please provide a minimum of 3mm bleed beyond the outline of the folder on all outer edges.

When creating your artwork, we also recommend a 'quiet area' where no text is placed closer than 8mm to the inside edges and spines of the folder template. This ensures that no text is at risk of being lost when your folders are trimmed.