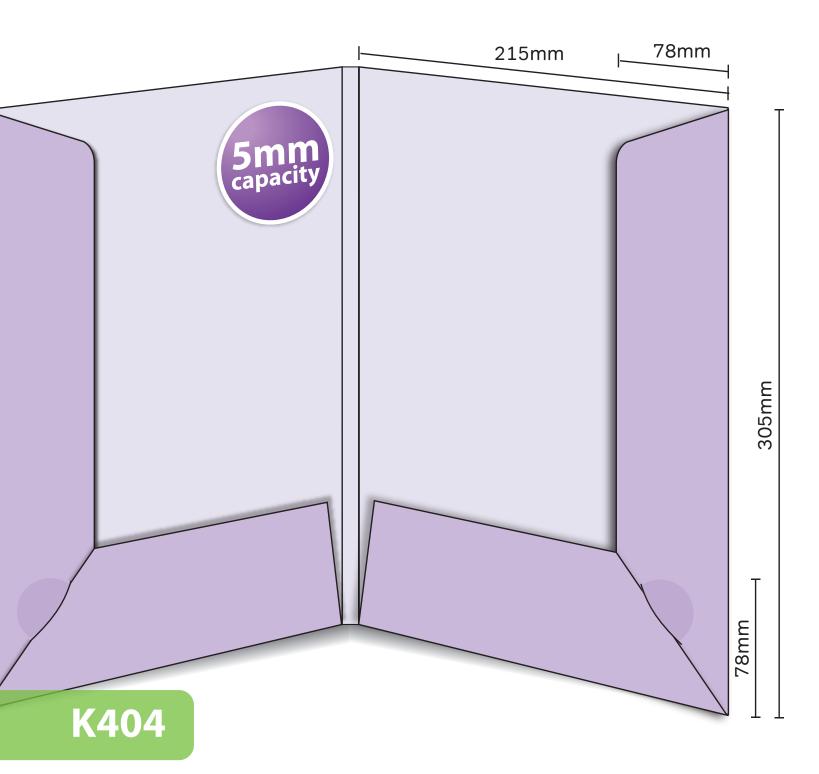

## K404

Interlocking with capacity Finished Size 215mm x 305mm - Flaps 78mm Flat Size 591mm x 383mm (incl. tabs) 5mm capacity (holds up to 30 standard 80gsm sheets)