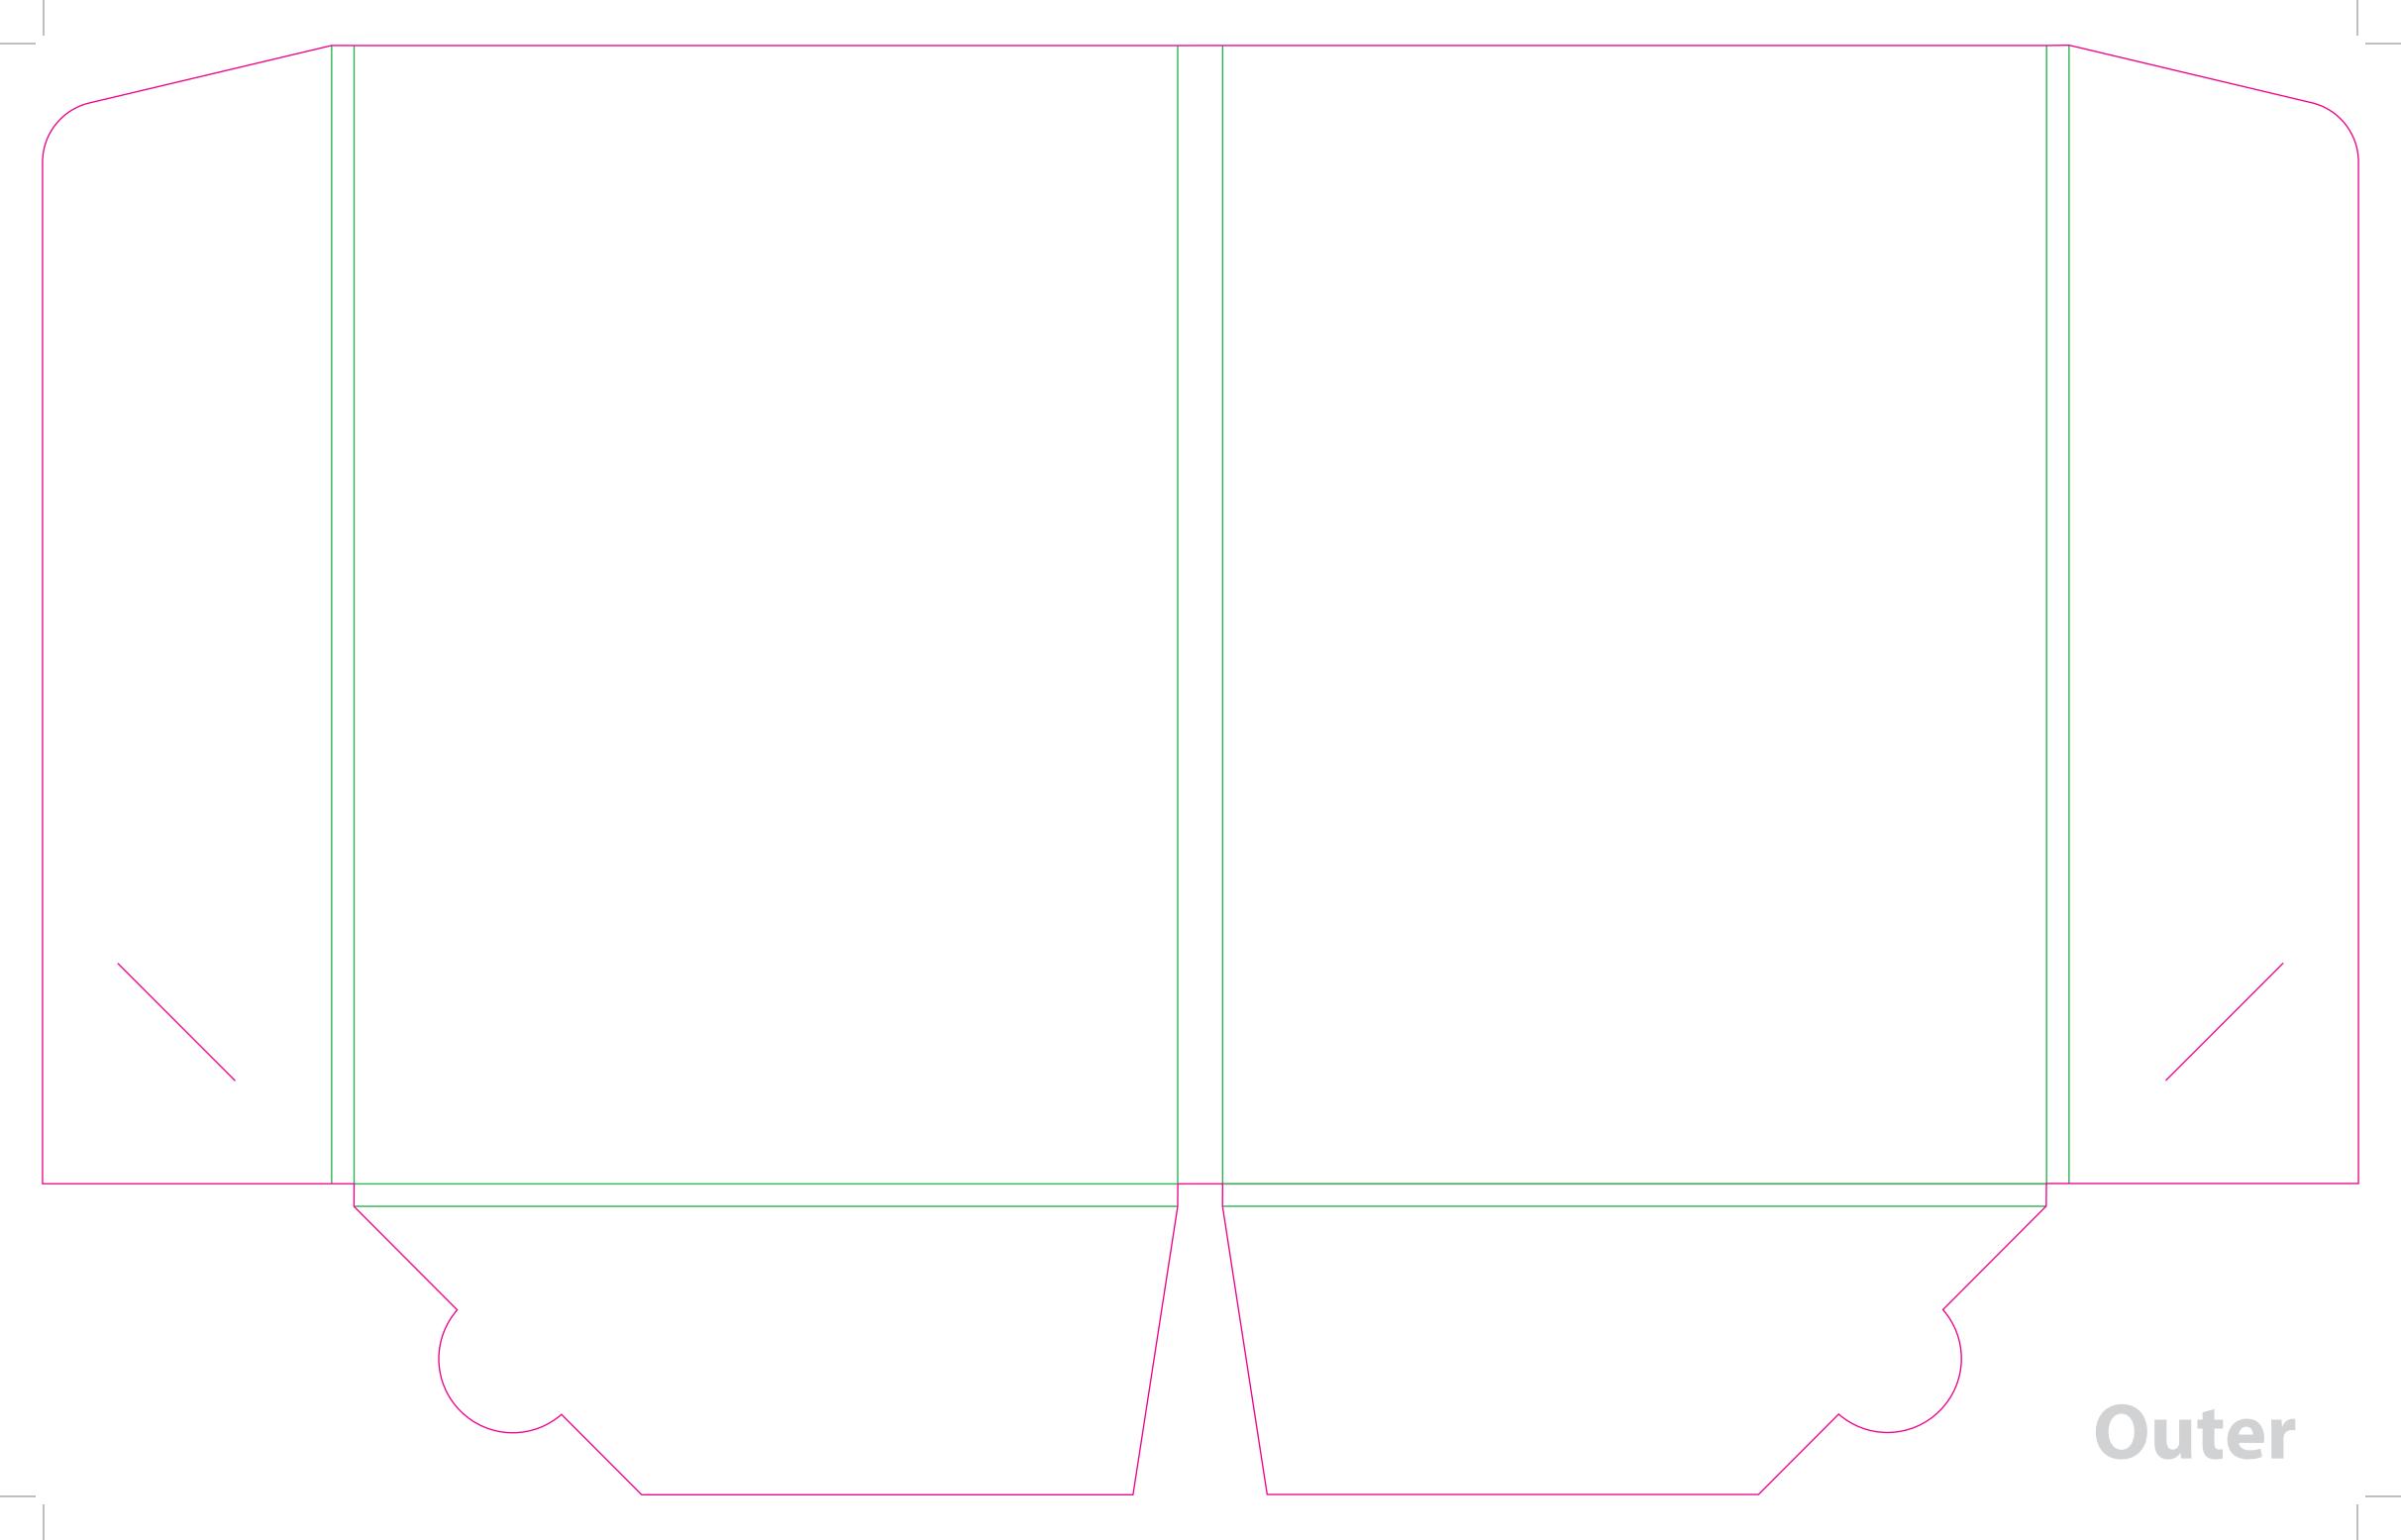

This document is set up to the exact flat size of your chosen folder and contains templates for both the inner and outer. Pink lines show cuts, green lines will be scored and folded. Please do not alter the document size or the colour and position of the lines in this template.

Please provide a minimum of 3mm bleed beyond the outline of the folder on all outer edges.

When creating your artwork, we also recommend a 'quiet area' where no text is placed closer than 8mm to the inside edges and spines of the folder template. This ensures that no text is at risk of being lost when your folders are trimmed.