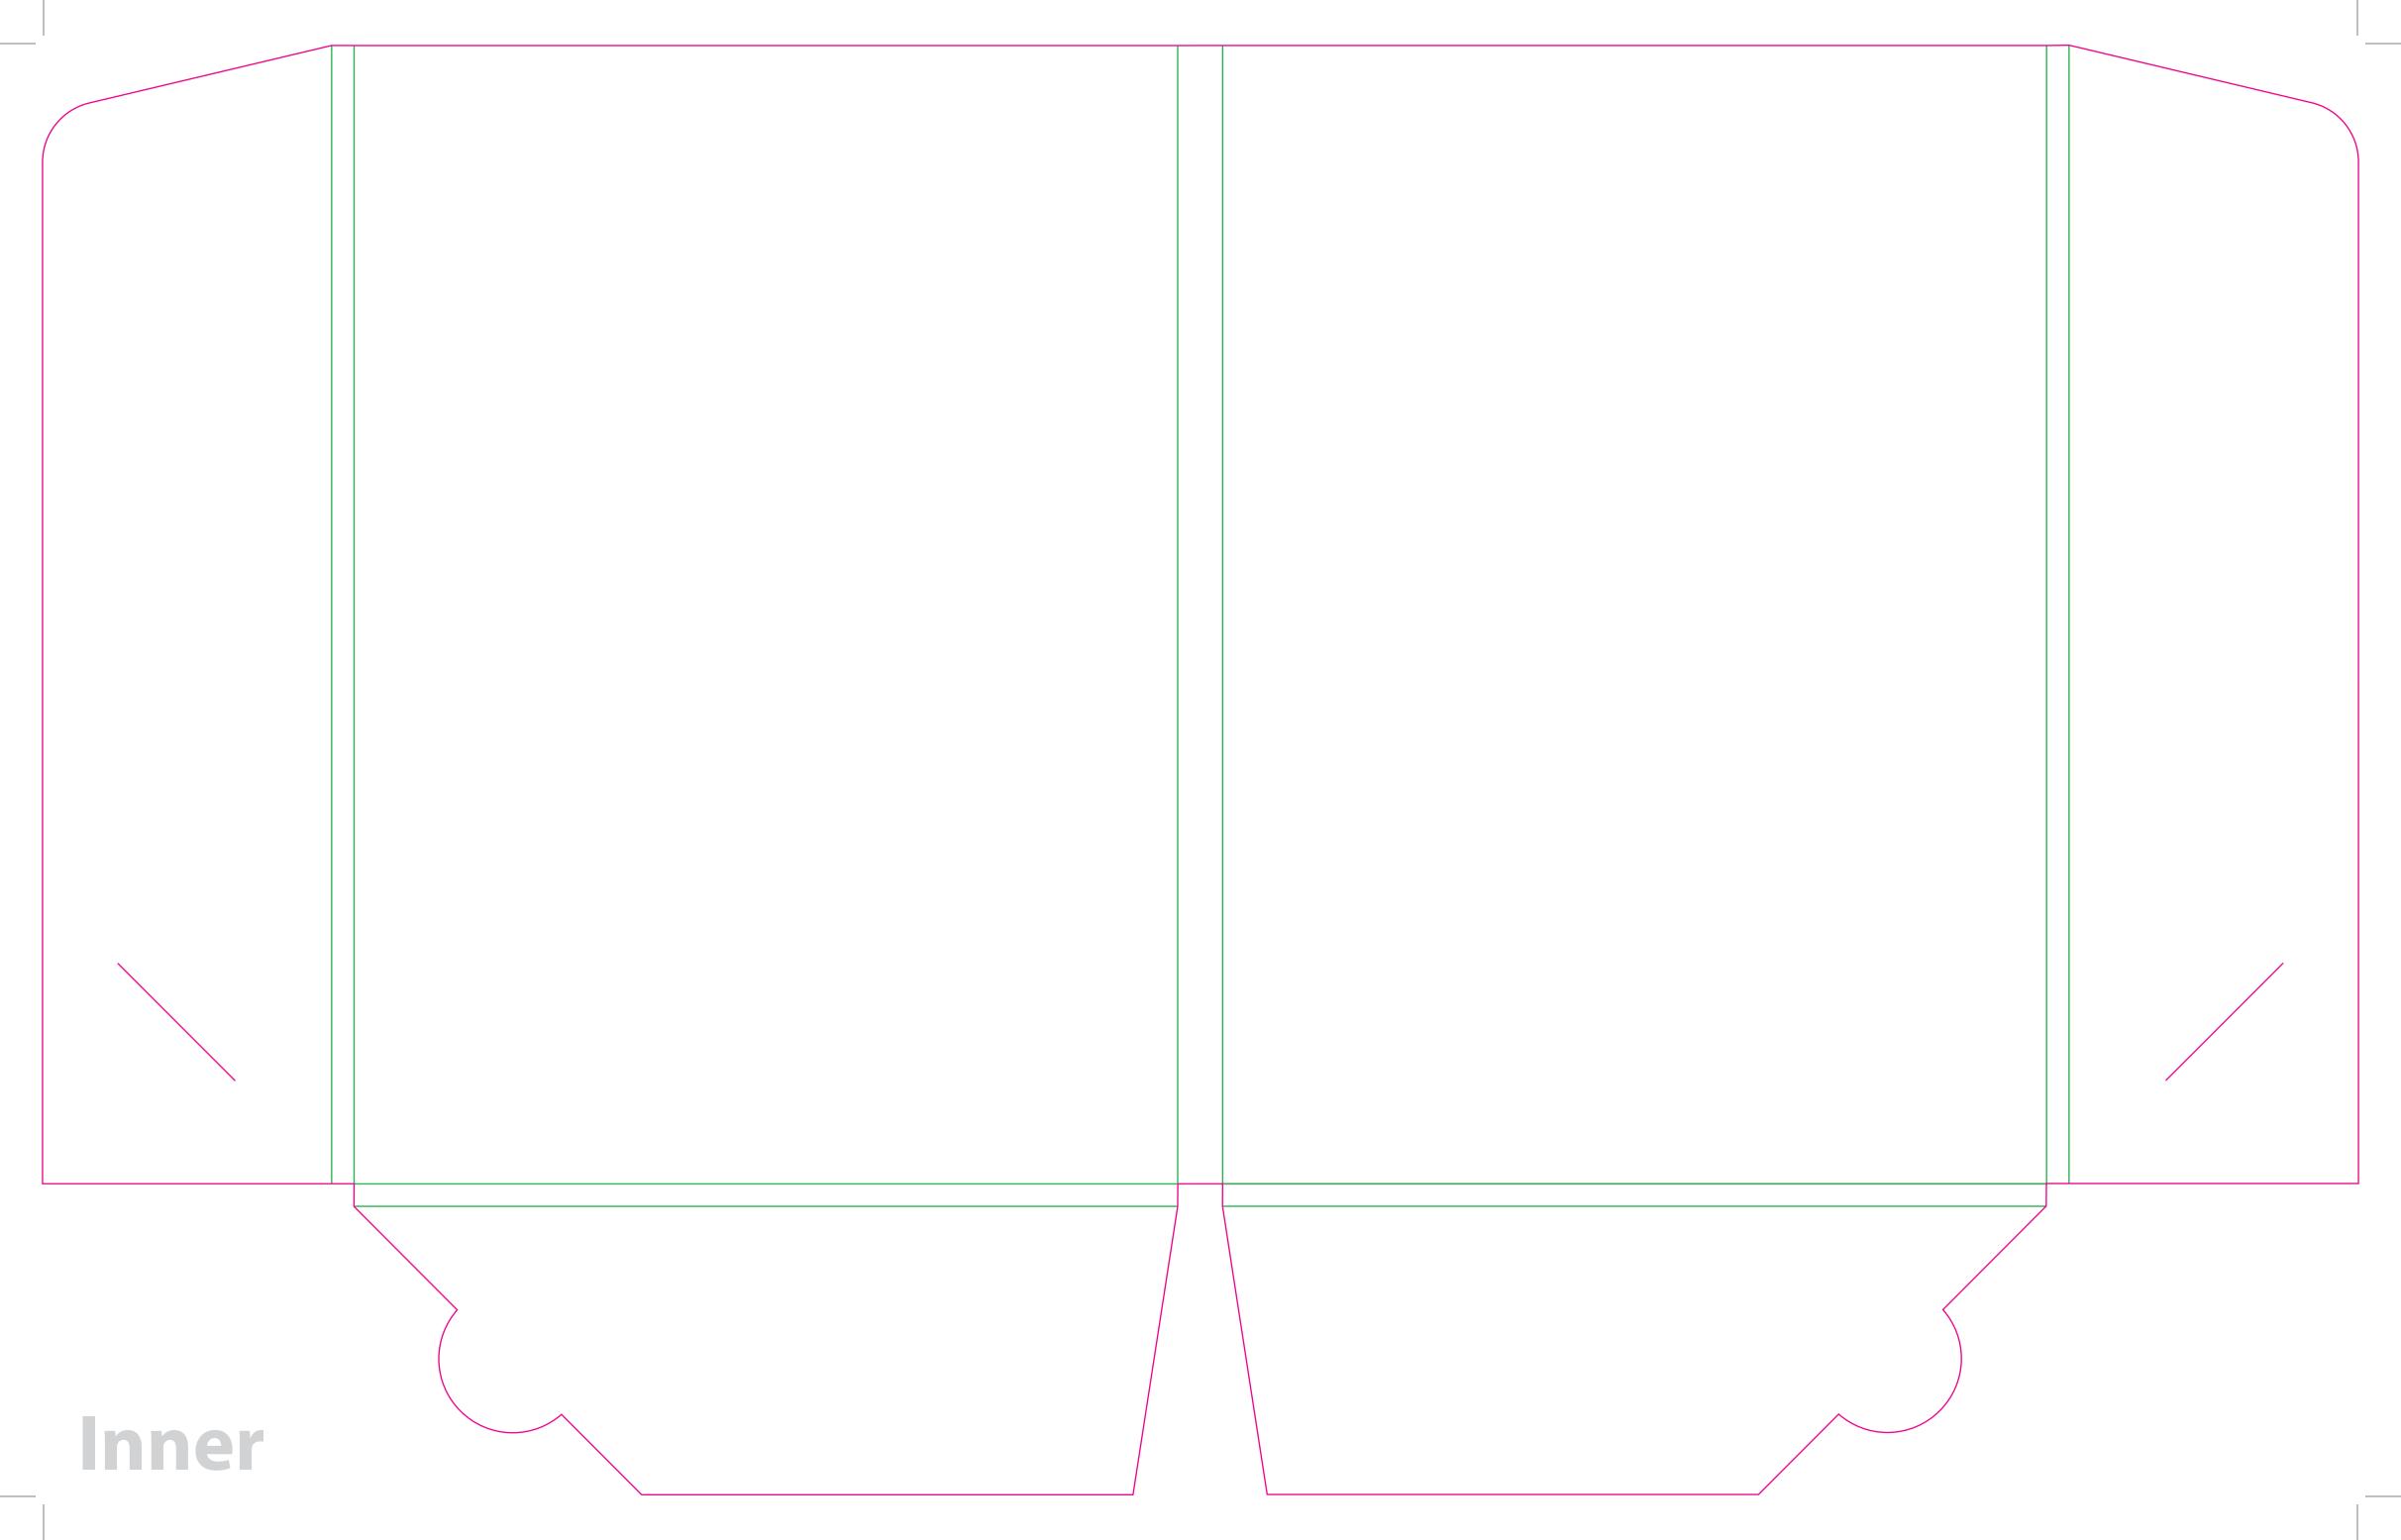

This document is set up to the exact flat size of your chosen folder and contains templates for both the inner and outer. Pink lines show cuts, green lines will be scored and folded. Please do not alter the document size or the colour and position of the lines in this template.

Please provide a minimum of 3mm bleed beyond the outline of the folder on all outer edges.

When creating your artwork, we also recommend a 'quiet area' where no text is placed closer than 8mm to the inside edges and spines of the folder template. This ensures that no text is at risk of being lost when your folders are trimmed.