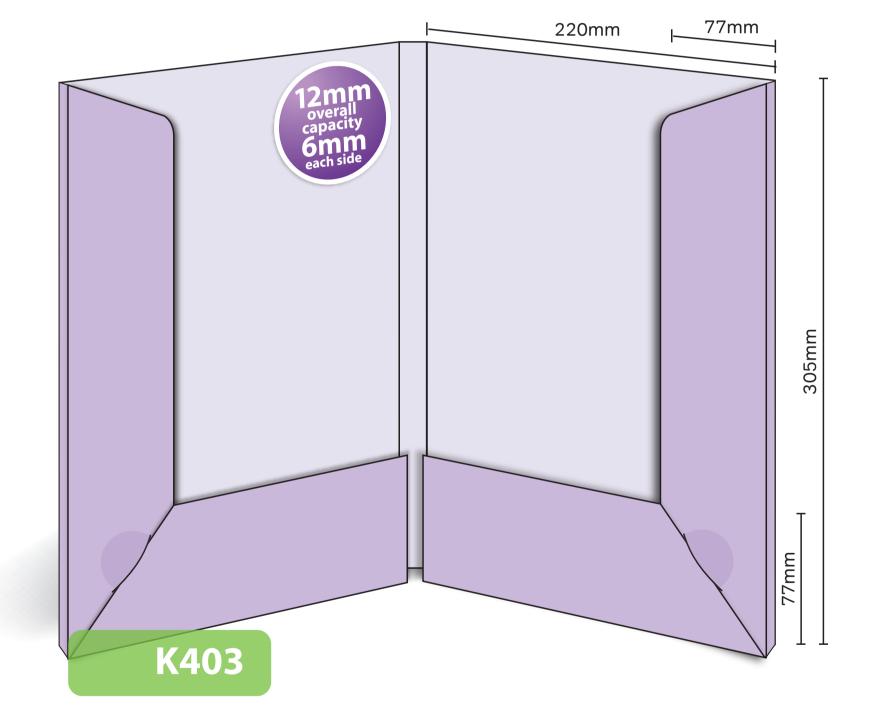

## K403

FolderKing

Interlocking with capacity
Finished Size 220mm x 305mm - Flaps 77mm
Flat Size 618mm x 388mm (incl. tabs)
12mm capacity (holds up to 72 standard 80gsm sheets)

This document is set up to the exact flat size of your chosen folder and contains templates for both the inner and outer. Pink lines show cuts, green lines will be scored and folded. Please do not alter the document size or the colour and position of the lines in this template.

Please provide a minimum of 3mm bleed beyond the outline of the folder on all outer edges.

When creating your artwork, we also recommend a 'quiet area' where no text is placed closer than 8mm to the inside edges and spines of the folder template. This ensures that no text is at risk of being lost when your folders are trimmed.