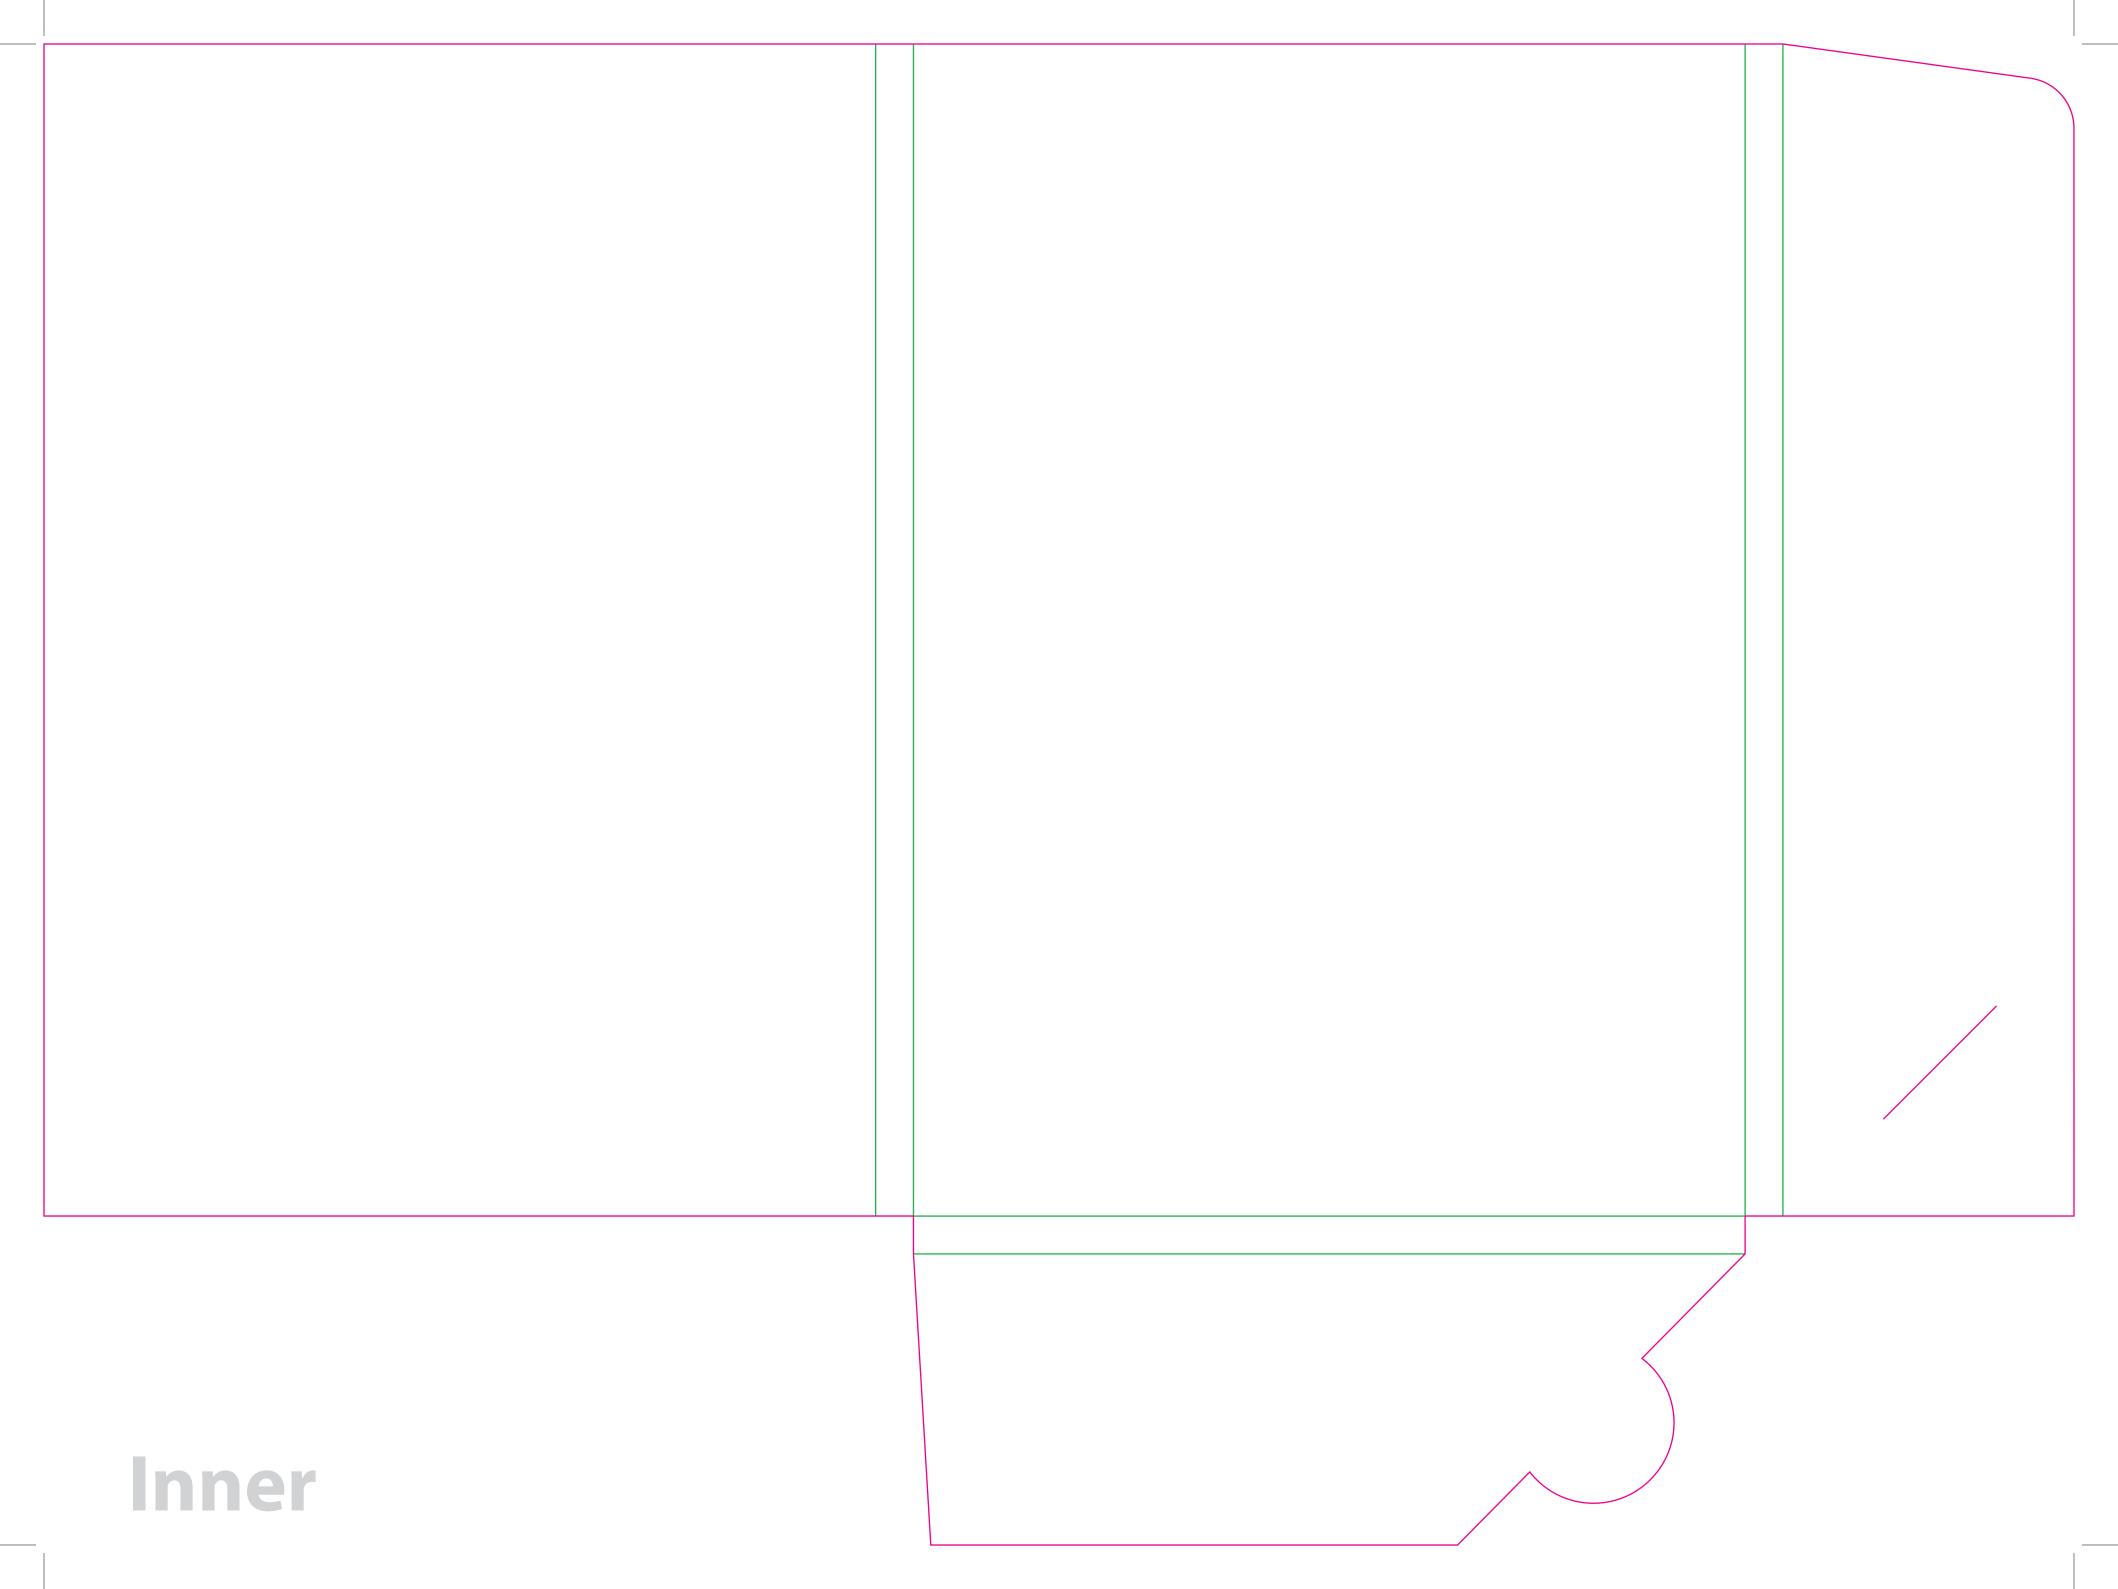

This document is set up to the exact flat size of your chosen folder and contains templates for both the inner and outer. Pink lines show cuts, green lines will be scored and folded. Please do not alter the document size or the colour and position of the lines in this template.

Please provide a minimum of 3mm bleed beyond the outline of the folder on all outer edges.

When creating your artwork, we also recommend a 'quiet area' where no text is placed closer than 8mm to the inside edges and spines of the folder template. This ensures that no text is at risk of being lost when your folders are trimmed.