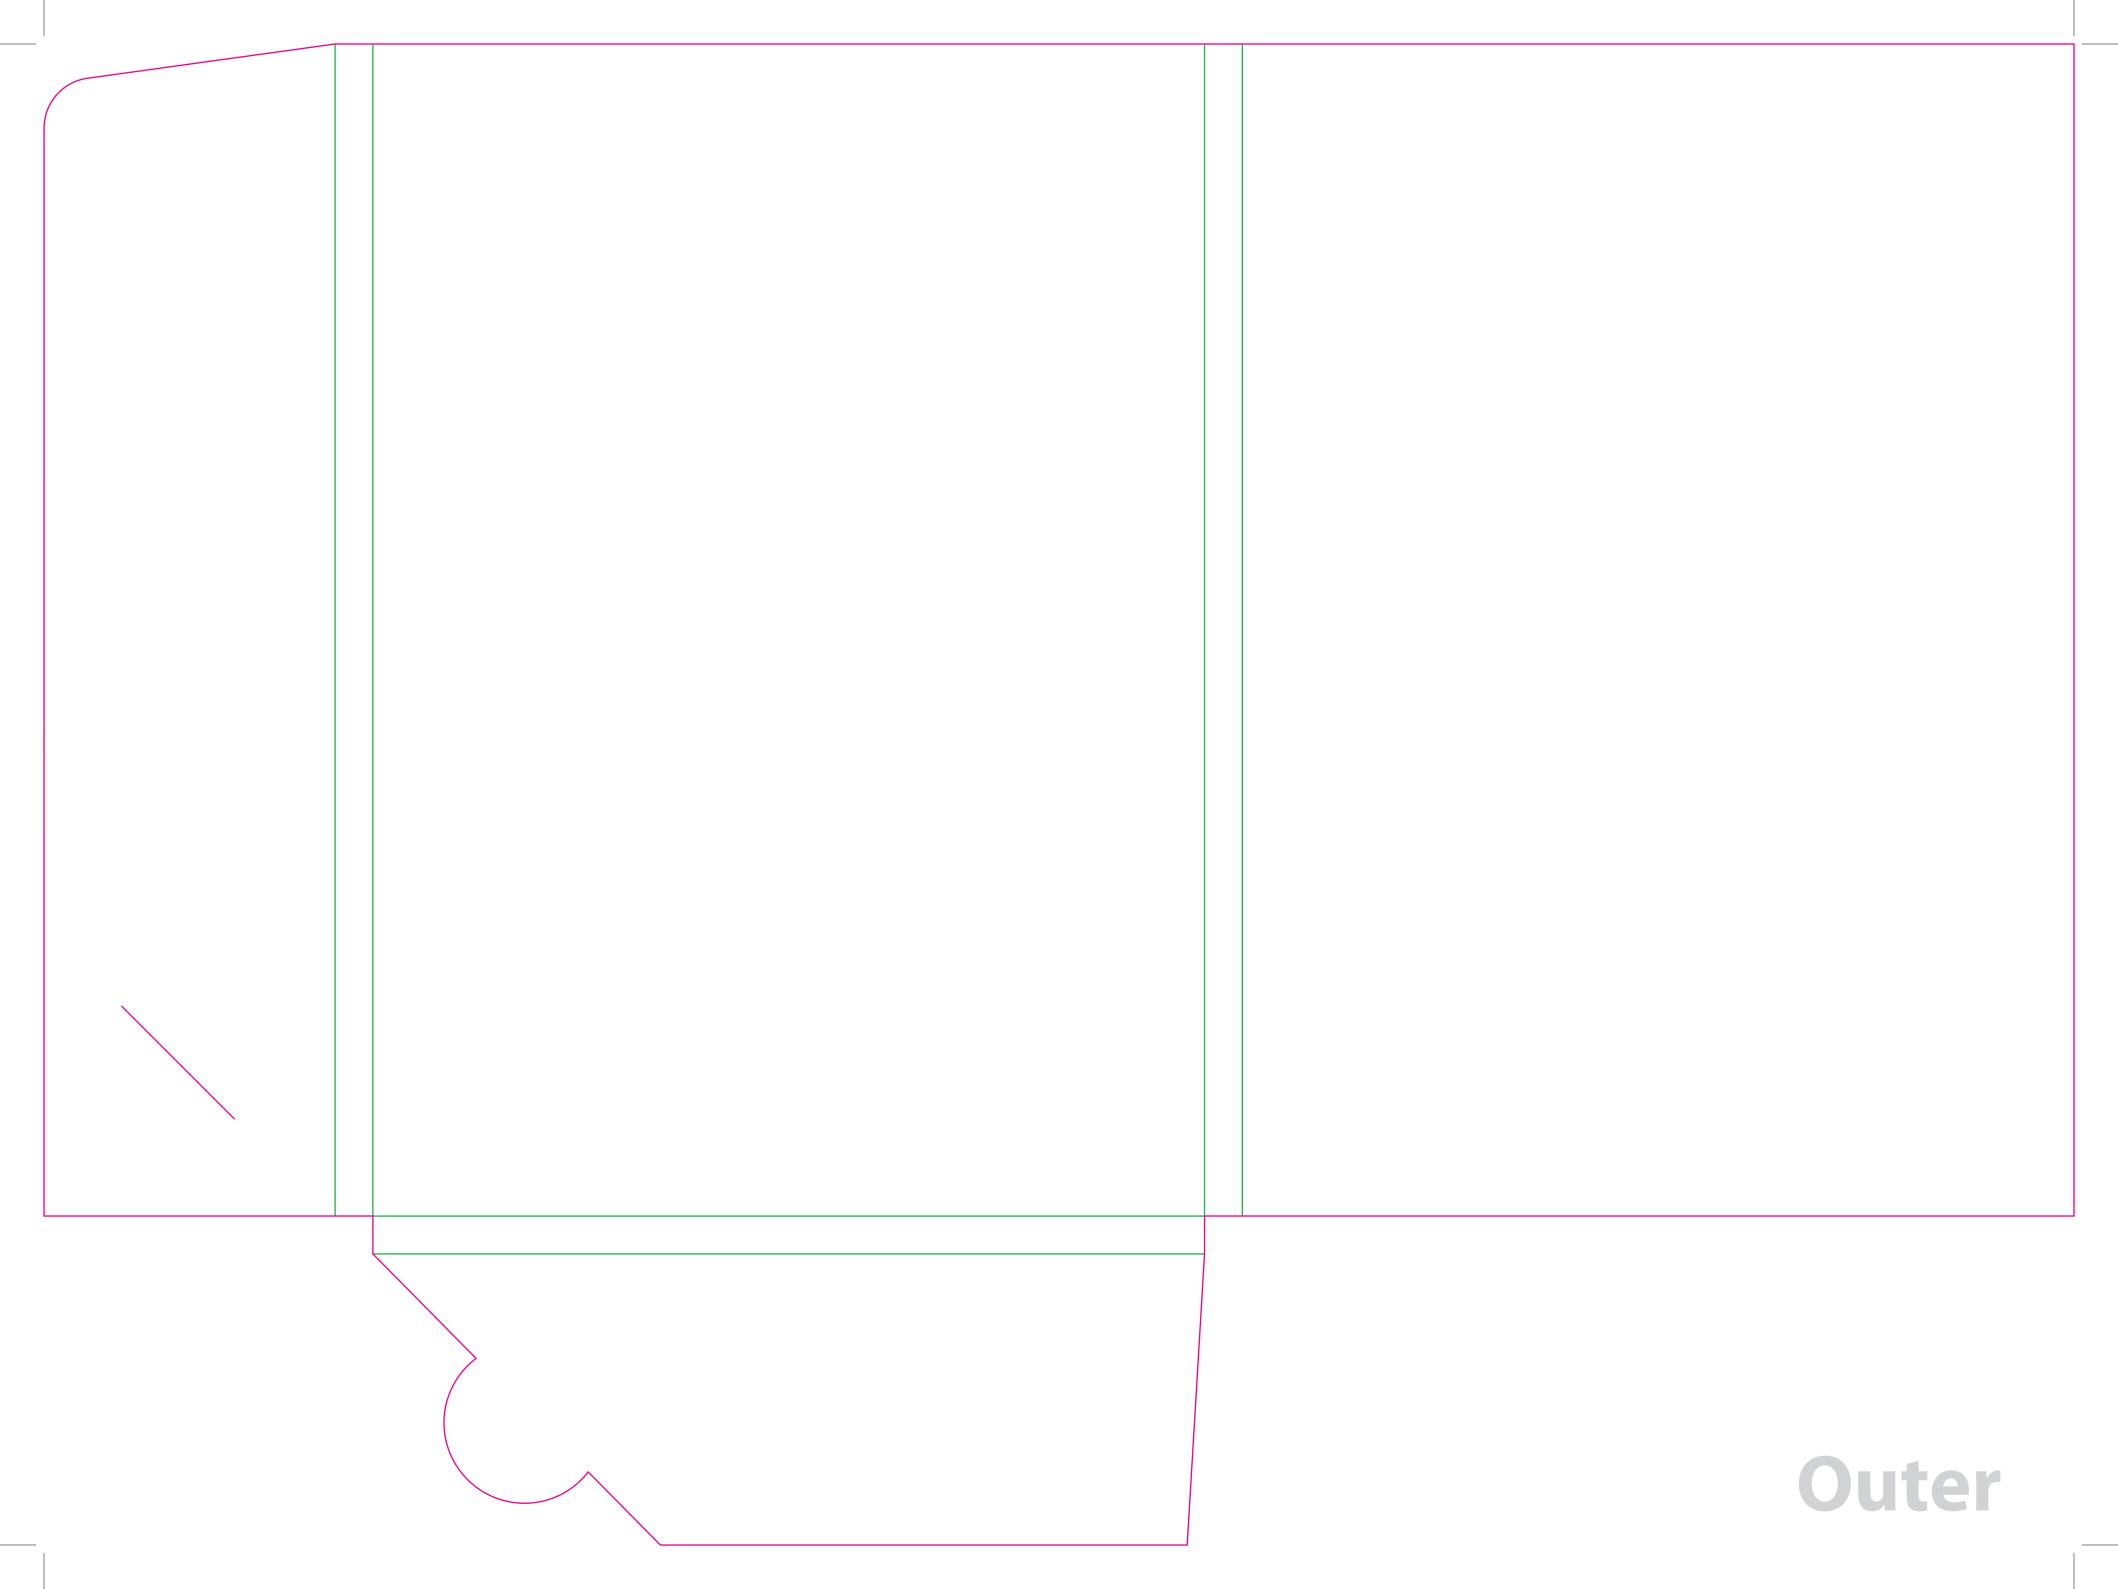

This document is set up to the exact flat size of your chosen folder and contains templates for both the inner and outer. Pink lines show cuts, green lines will be scored and folded. Please do not alter the document size or the colour and position of the lines in this template.

Please provide a minimum of 3mm bleed beyond the outline of the folder on all outer edges.

When creating your artwork, we also recommend a 'quiet area' where no text is placed closer than 8mm to the inside edges and spines of the folder template. This ensures that no text is at risk of being lost when your folders are trimmed.