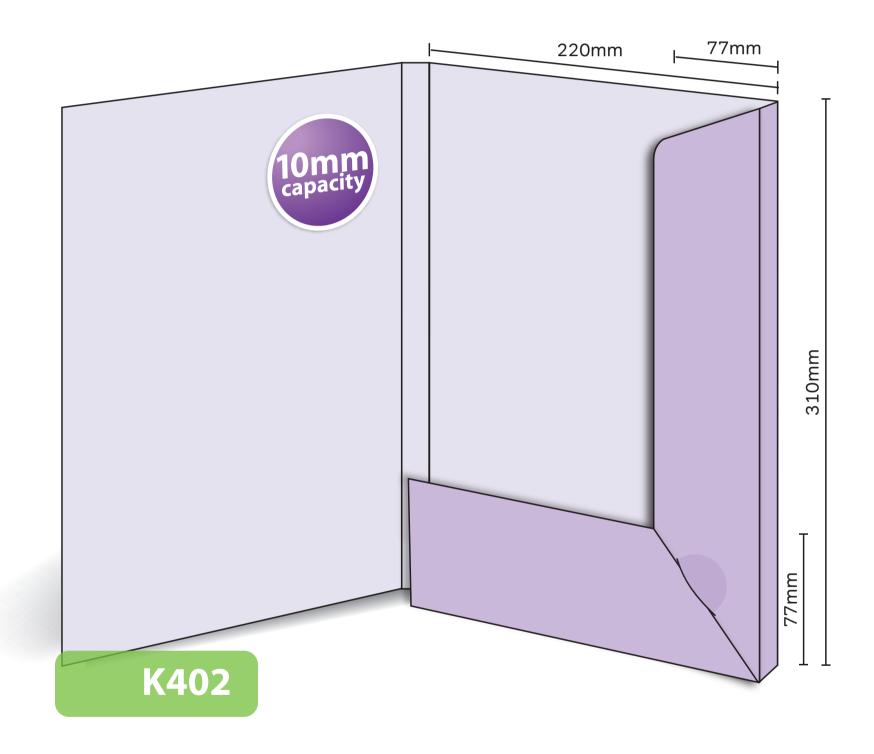

## K402

FolderKing

Interlocking with capacity
Finished Size 220mm x 310mm - Flaps 77mm
Flat Size 537mm x 397mm (incl. tab)
10mm capacity (holds up to 60 standard 80gsm sheets)