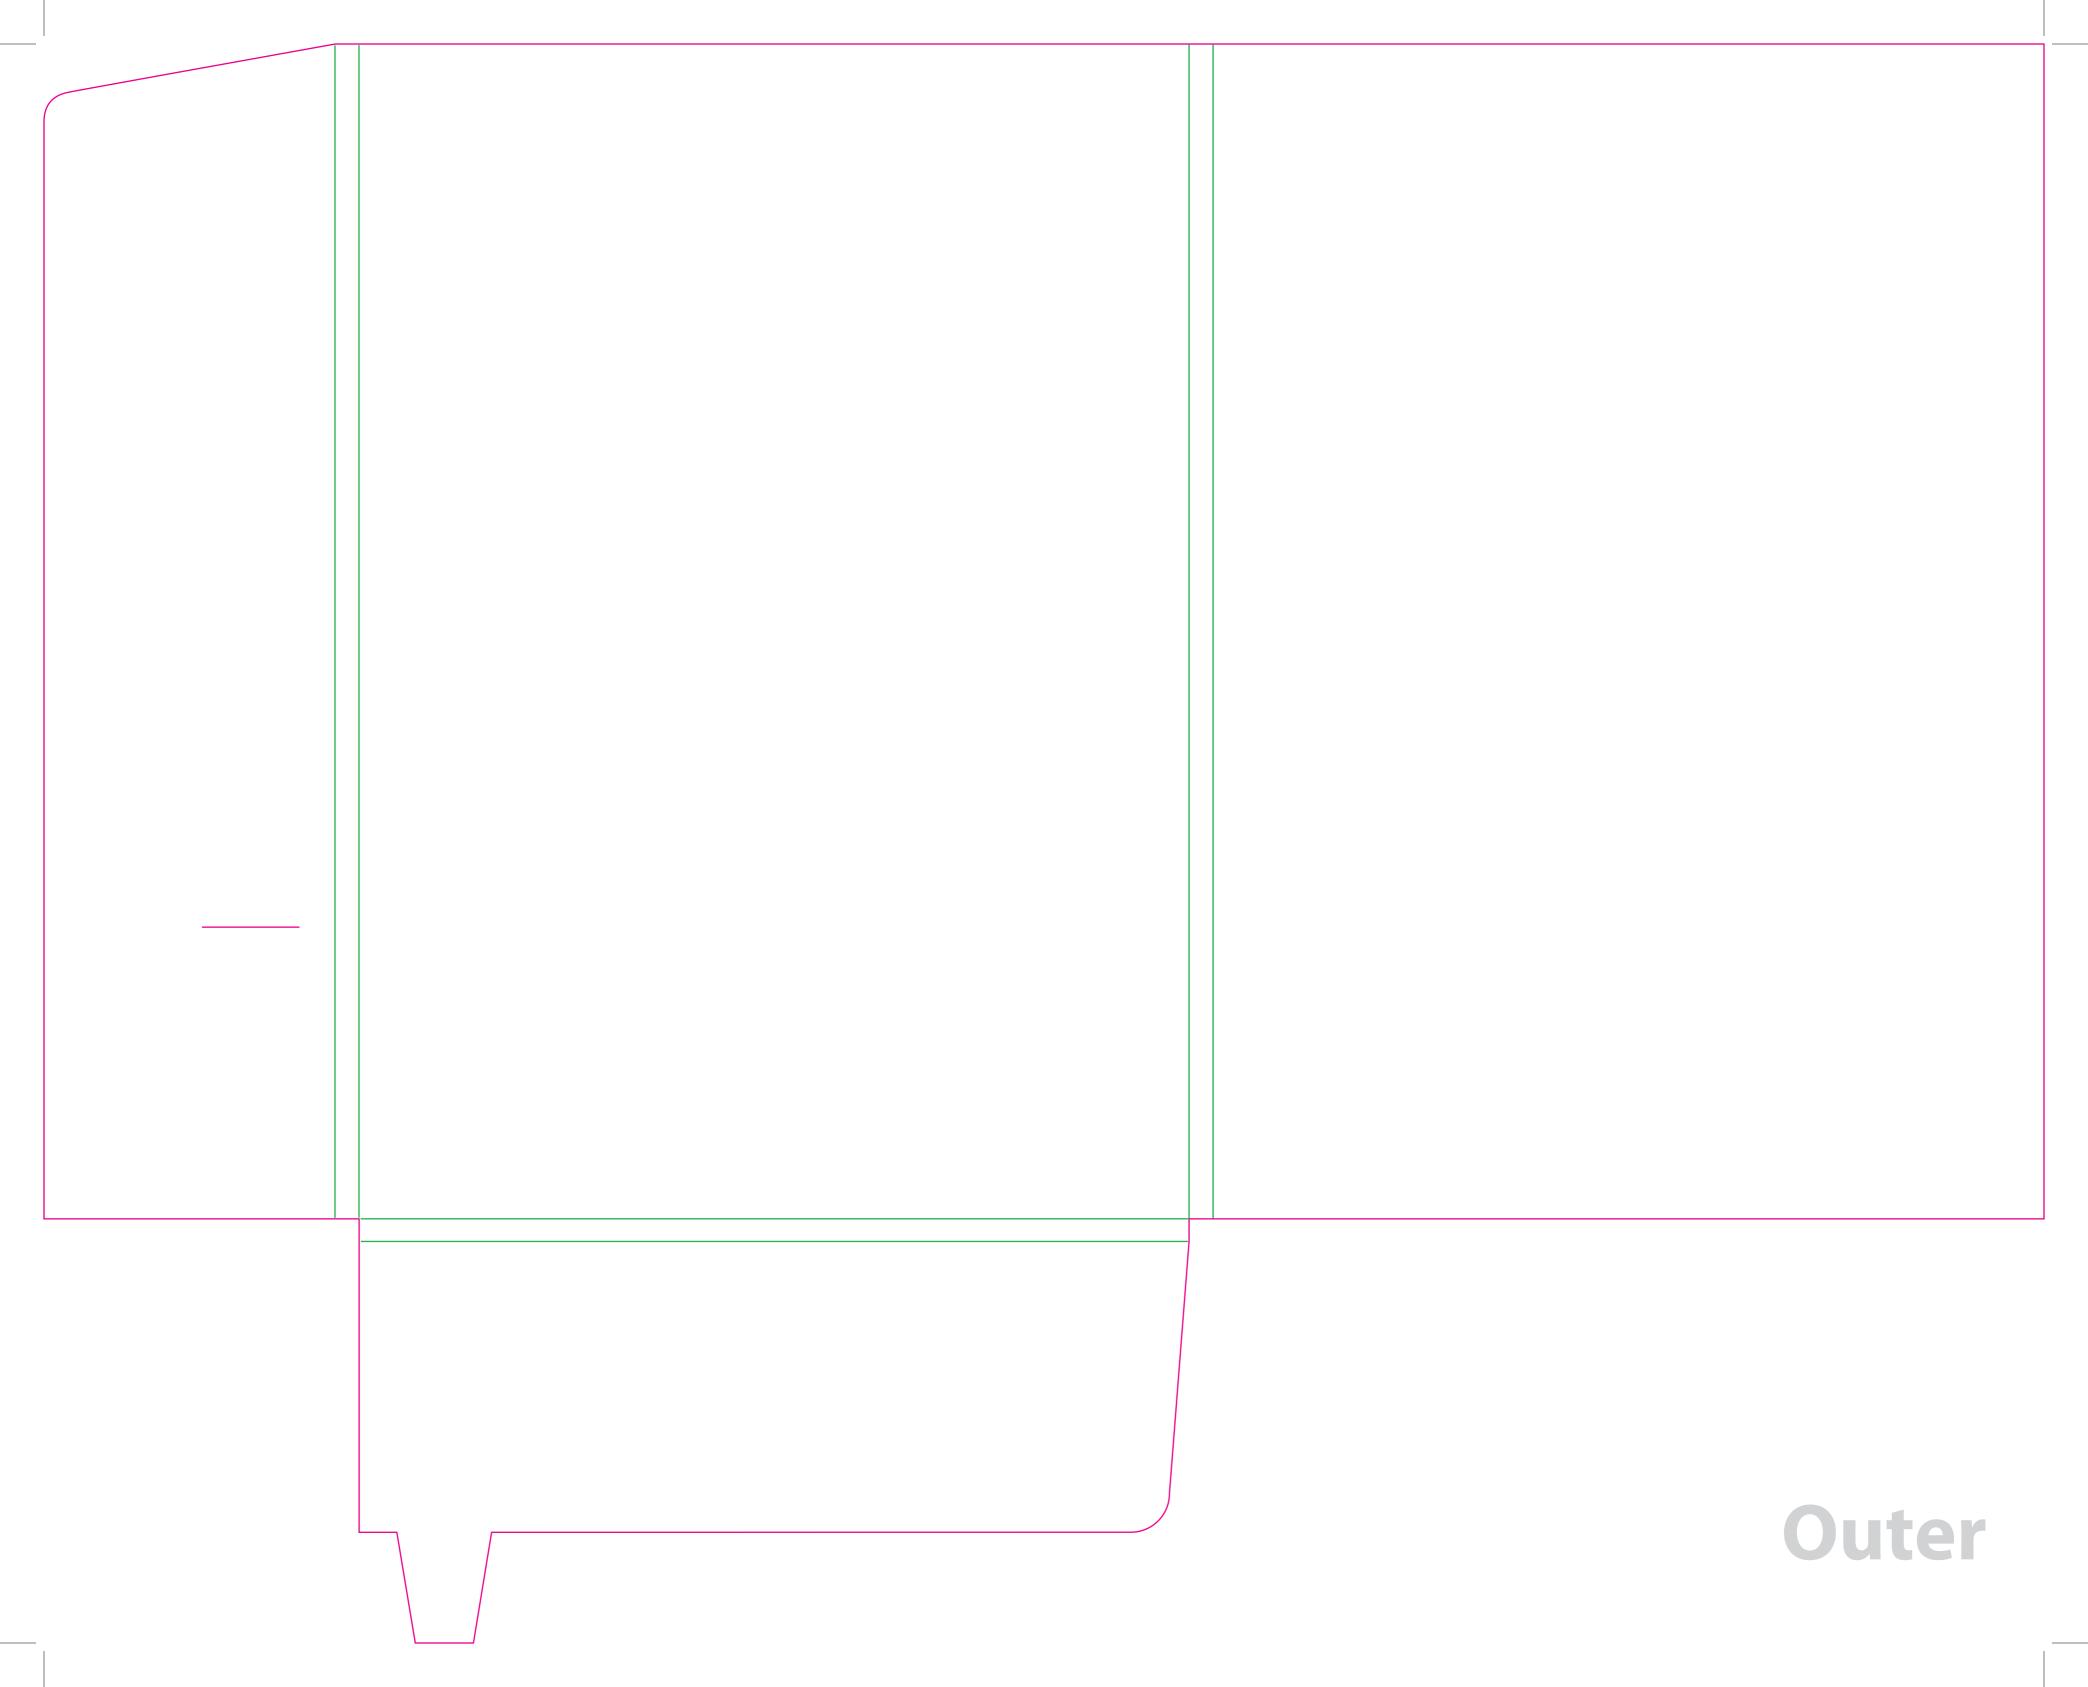

This document is set up to the exact flat size of your chosen folder and contains templates for both the inner and outer. Pink lines show cuts, green lines will be scored and folded. Please do not alter the document size or the colour and position of the lines in this template.

Please provide a minimum of 3mm bleed beyond the outline of the folder on all outer edges.

When creating your artwork, we also recommend a 'quiet area' where no text is placed closer than 8mm to the inside edges and spines of the folder template. This ensures that no text is at risk of being lost when your folders are trimmed.