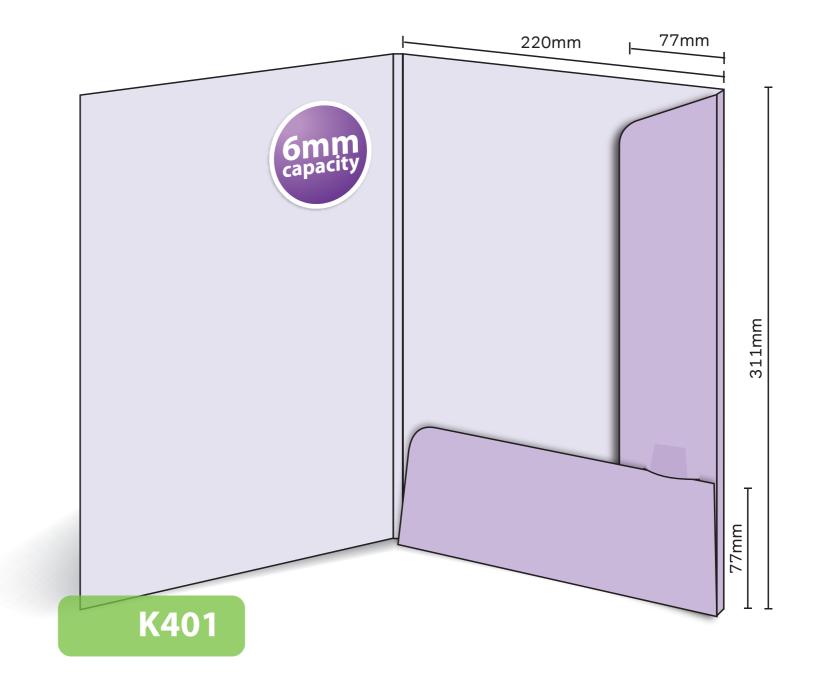

## K401

FolderKing

Interlocking with capacity
Finished Size 220mm x 311mm - Flaps 77mm
Flat Size 529mm x 423mm (incl. tab)
6mm capacity (holds up to 40 standard 80gsm sheets)