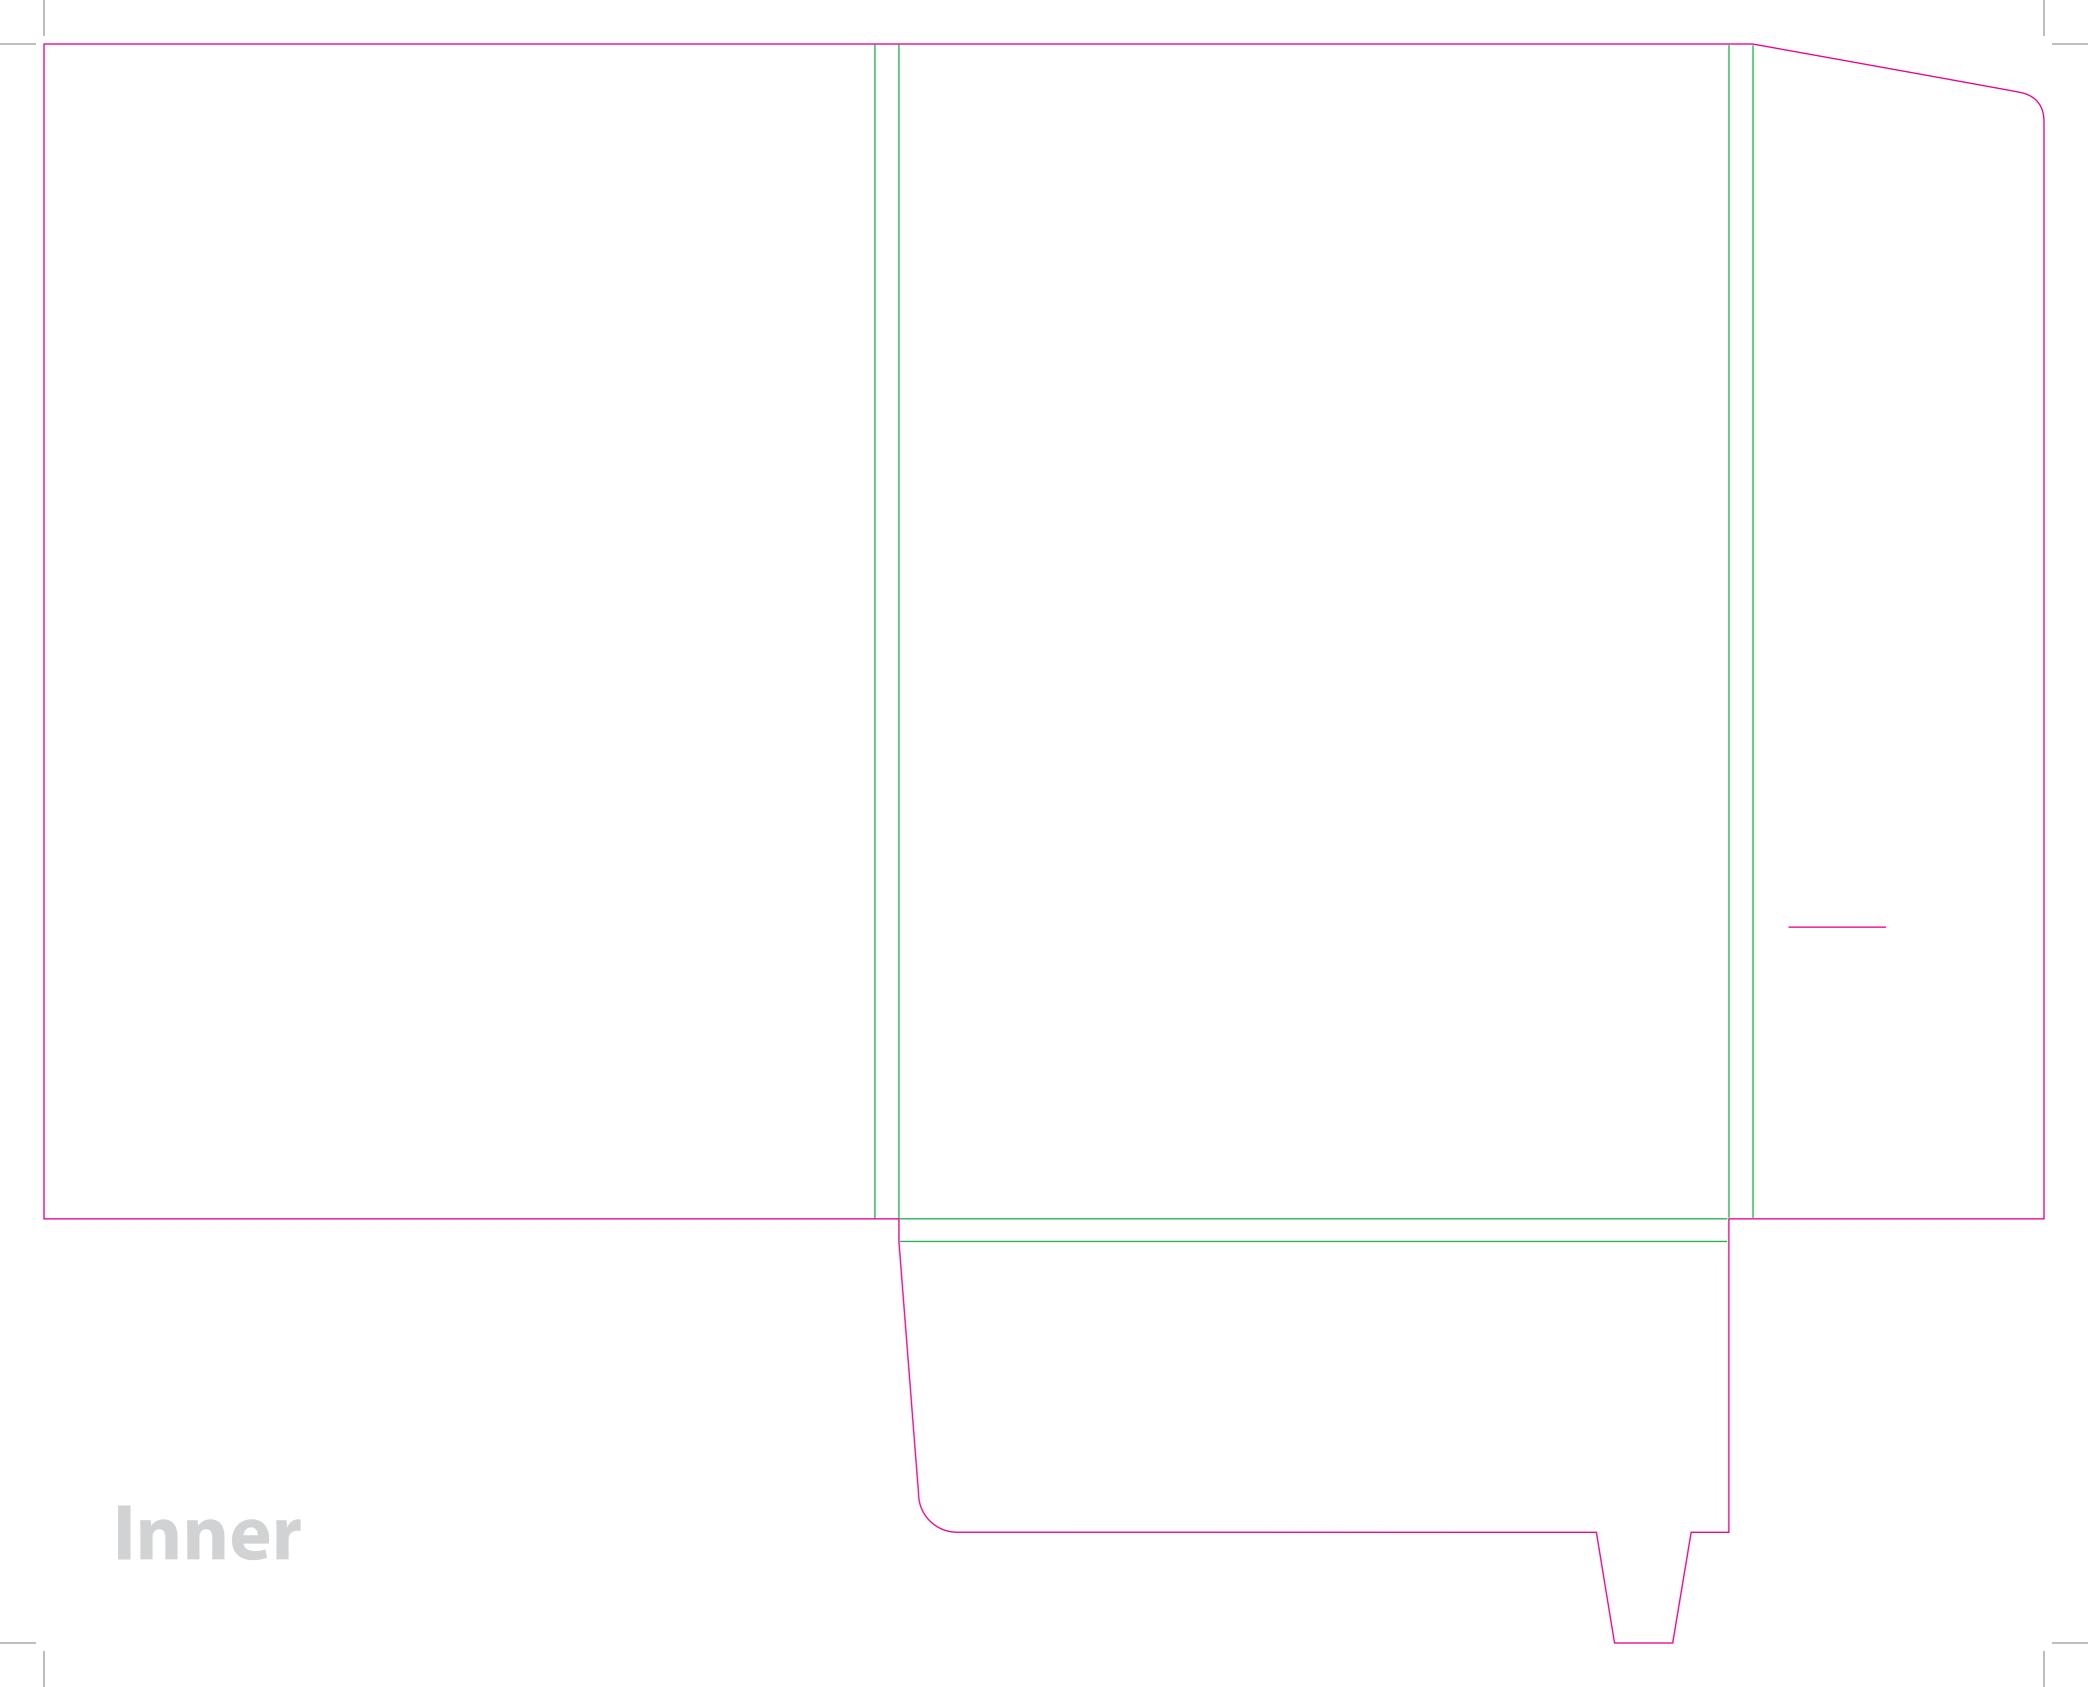

This document is set up to the exact flat size of your chosen folder and contains templates for both the inner and outer. Pink lines show cuts, green lines will be scored and folded. Please do not alter the document size or the colour and position of the lines in this template.

Please provide a minimum of 3mm bleed beyond the outline of the folder on all outer edges.

When creating your artwork, we also recommend a 'quiet area' where no text is placed closer than 8mm to the inside edges and spines of the folder template. This ensures that no text is at risk of being lost when your folders are trimmed.