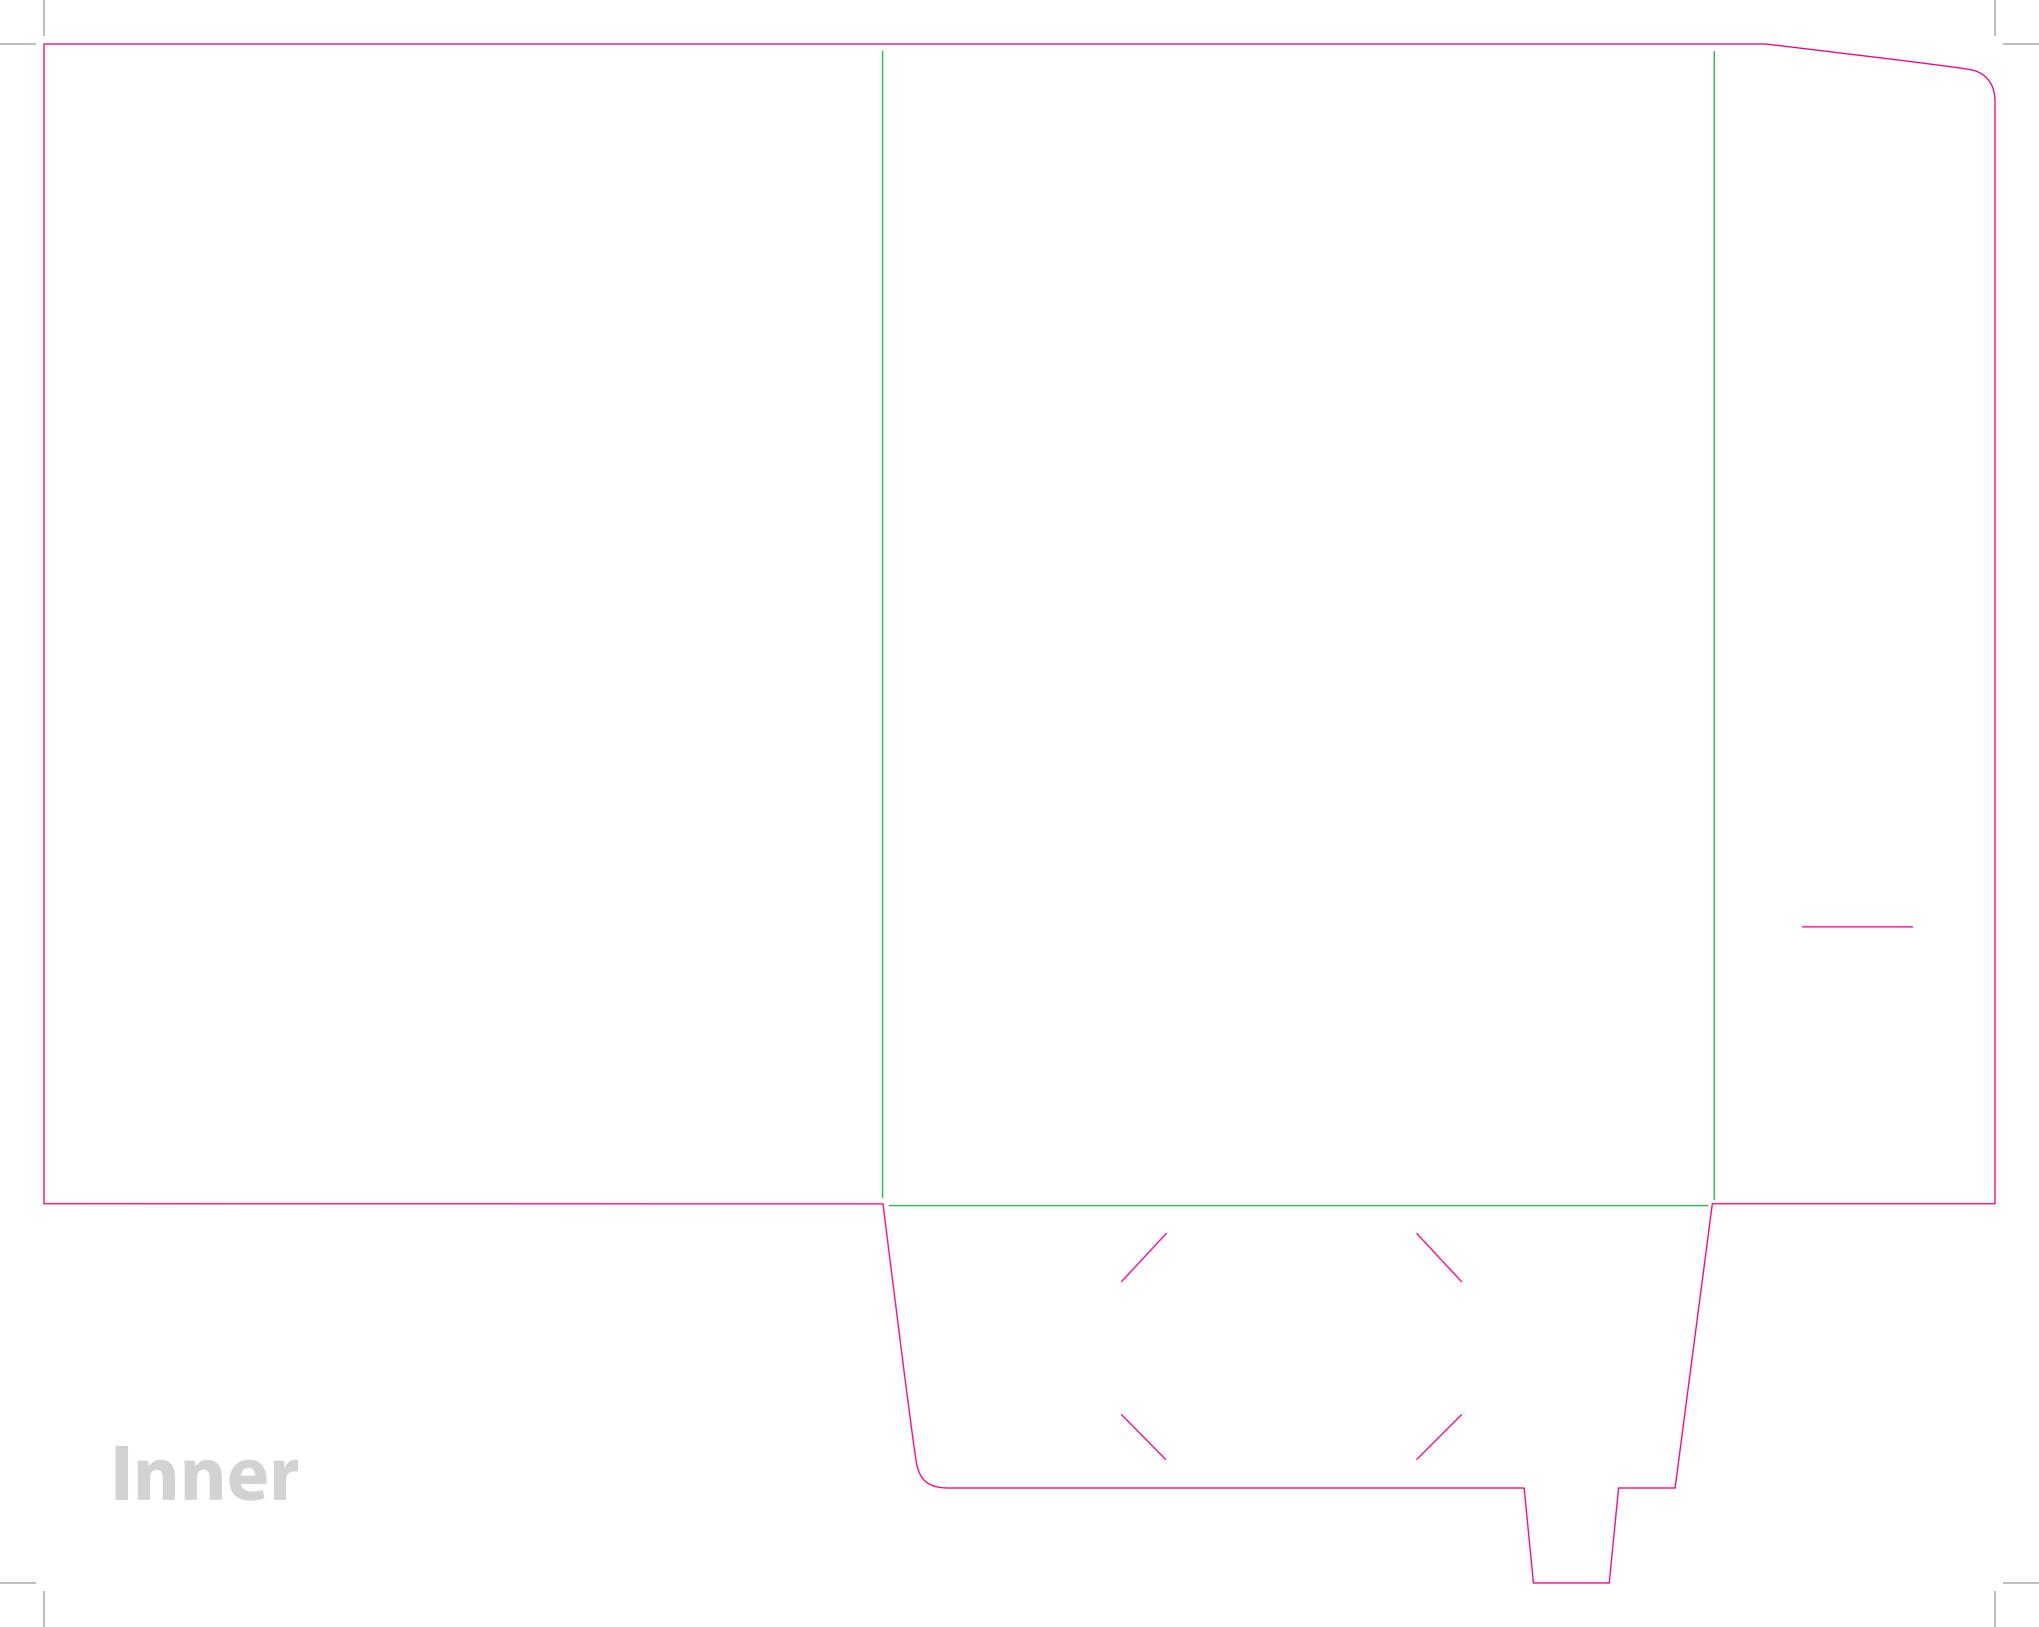

This document is set up to the exact flat size of your chosen folder and contains templates for both the inner and outer. Pink lines show cuts, green lines will be scored and folded. Please do not alter the document size or the colour and position of the lines in this template.

Please provide a minimum of 3mm bleed beyond the outline of the folder on all outer edges.

When creating your artwork, we also recommend a 'quiet area' where no text is placed closer than 8mm to the inside edges and spines of the folder template. This ensures that no text is at risk of being lost when your folders are trimmed.