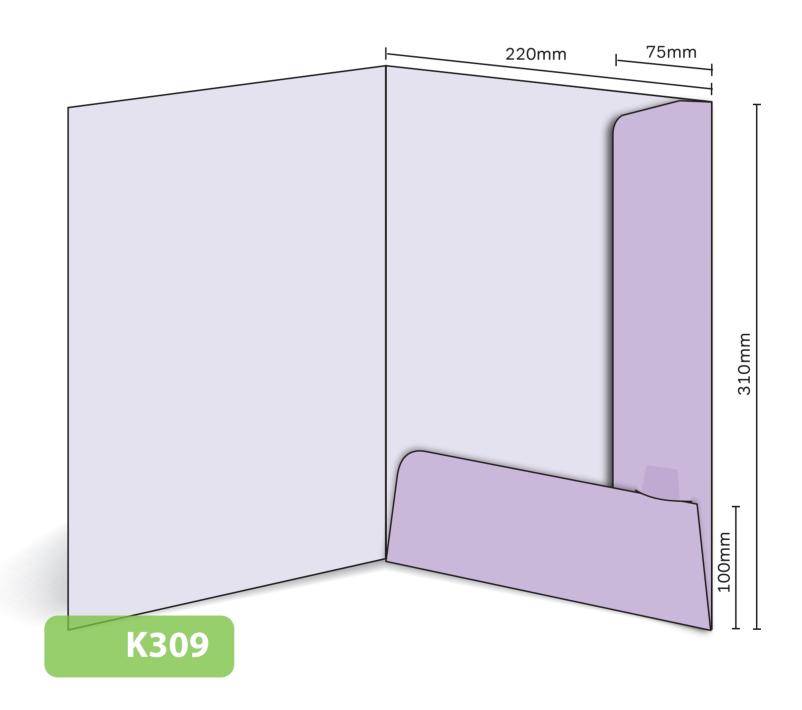

## K309

Interlocking
Finished Size 221mm x 310mm - Flaps 75mm / 100mm
Flat Size 516mm x 407mm (incl. tab)
Non-capacity (holds up to 10 standard 80gsm sheets)

This document is set up to the exact flat size of your chosen folder and contains templates for both the inner and outer. Pink lines show cuts, green lines will be scored and folded. Please do not alter the document size or the colour and position of the lines in this template.