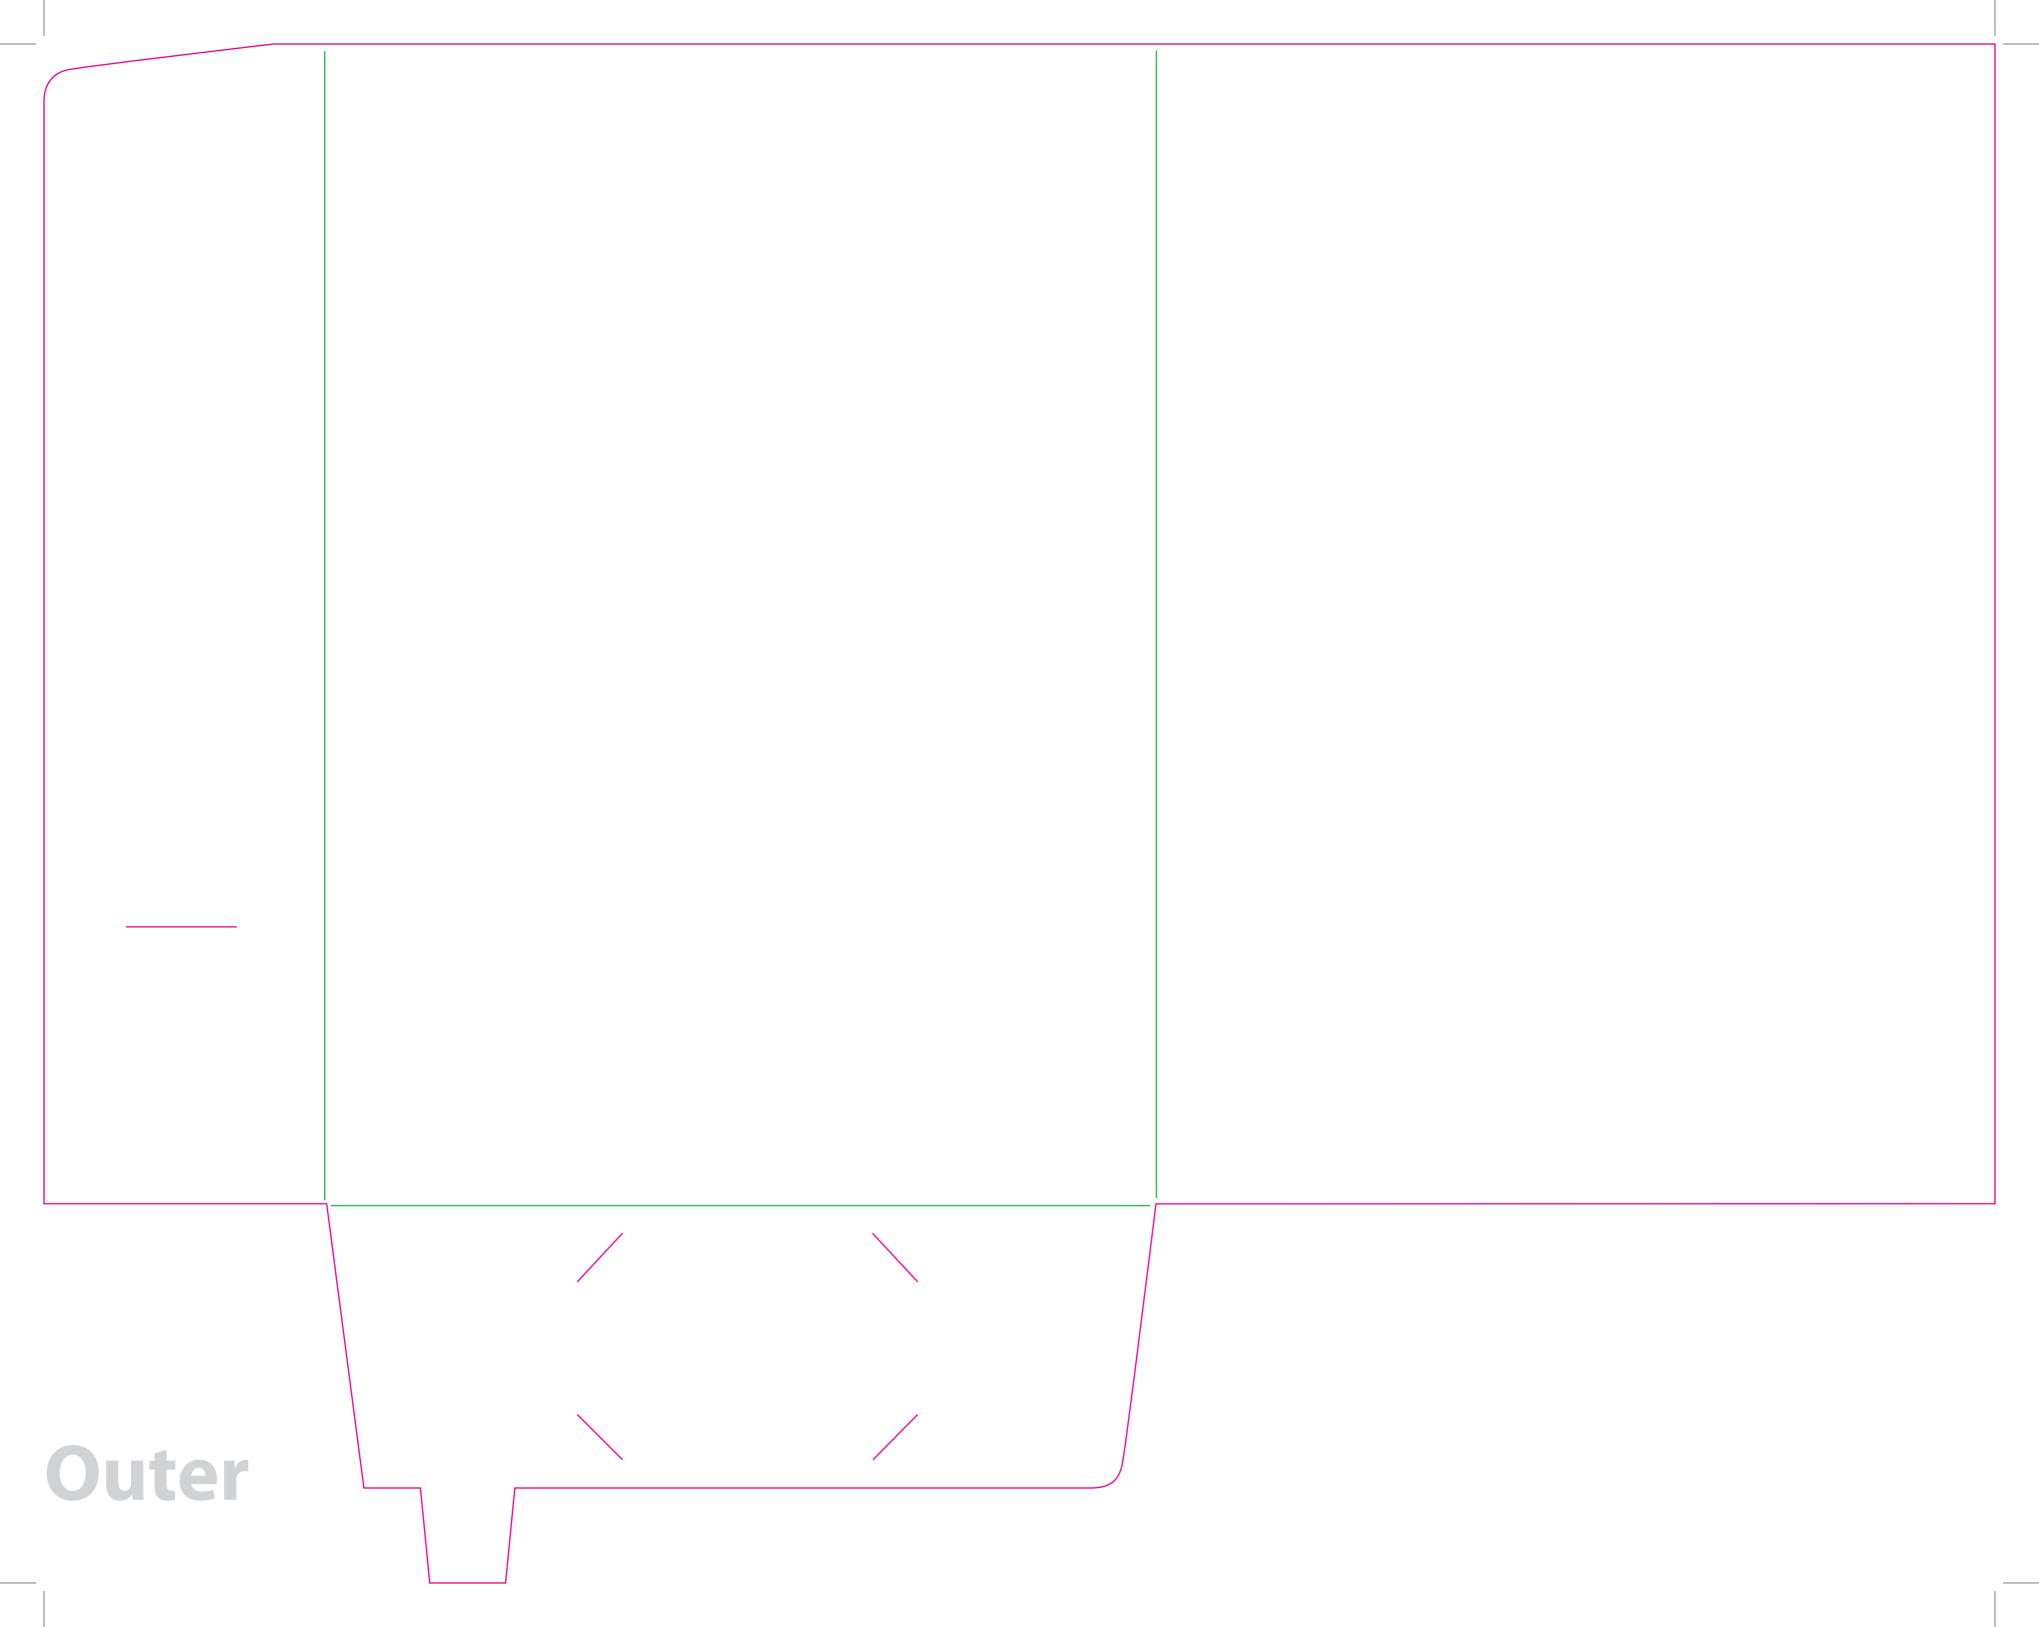

This document is set up to the exact flat size of your chosen folder and contains templates for both the inner and outer. Pink lines show cuts, green lines will be scored and folded. Please do not alter the document size or the colour and position of the lines in this template.

Please provide a minimum of 3mm bleed beyond the outline of the folder on all outer edges.

When creating your artwork, we also recommend a 'quiet area' where no text is placed closer than 8mm to the inside edges and spines of the folder template. This ensures that no text is at risk of being lost when your folders are trimmed.