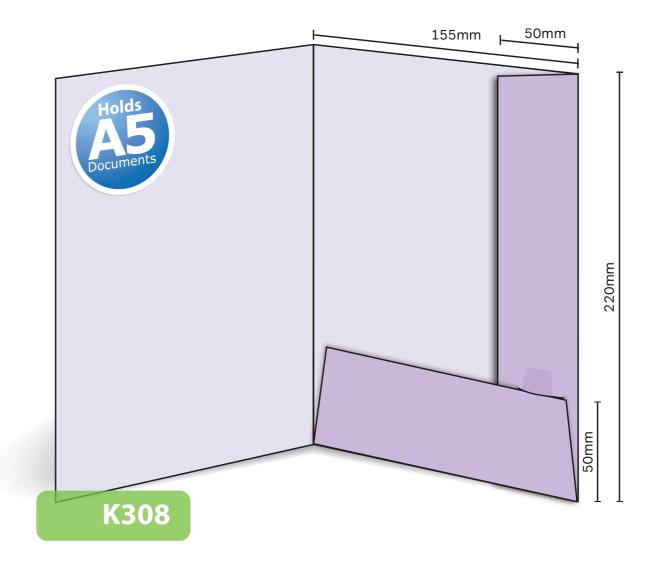

## K308

Interlocking
Finished Size 155mm x 220mm - Flaps 50mm
Flat Size 361mm x 286mm (incl. tab)
Non-capacity (holds up to 10 standard 80gsm sheets)