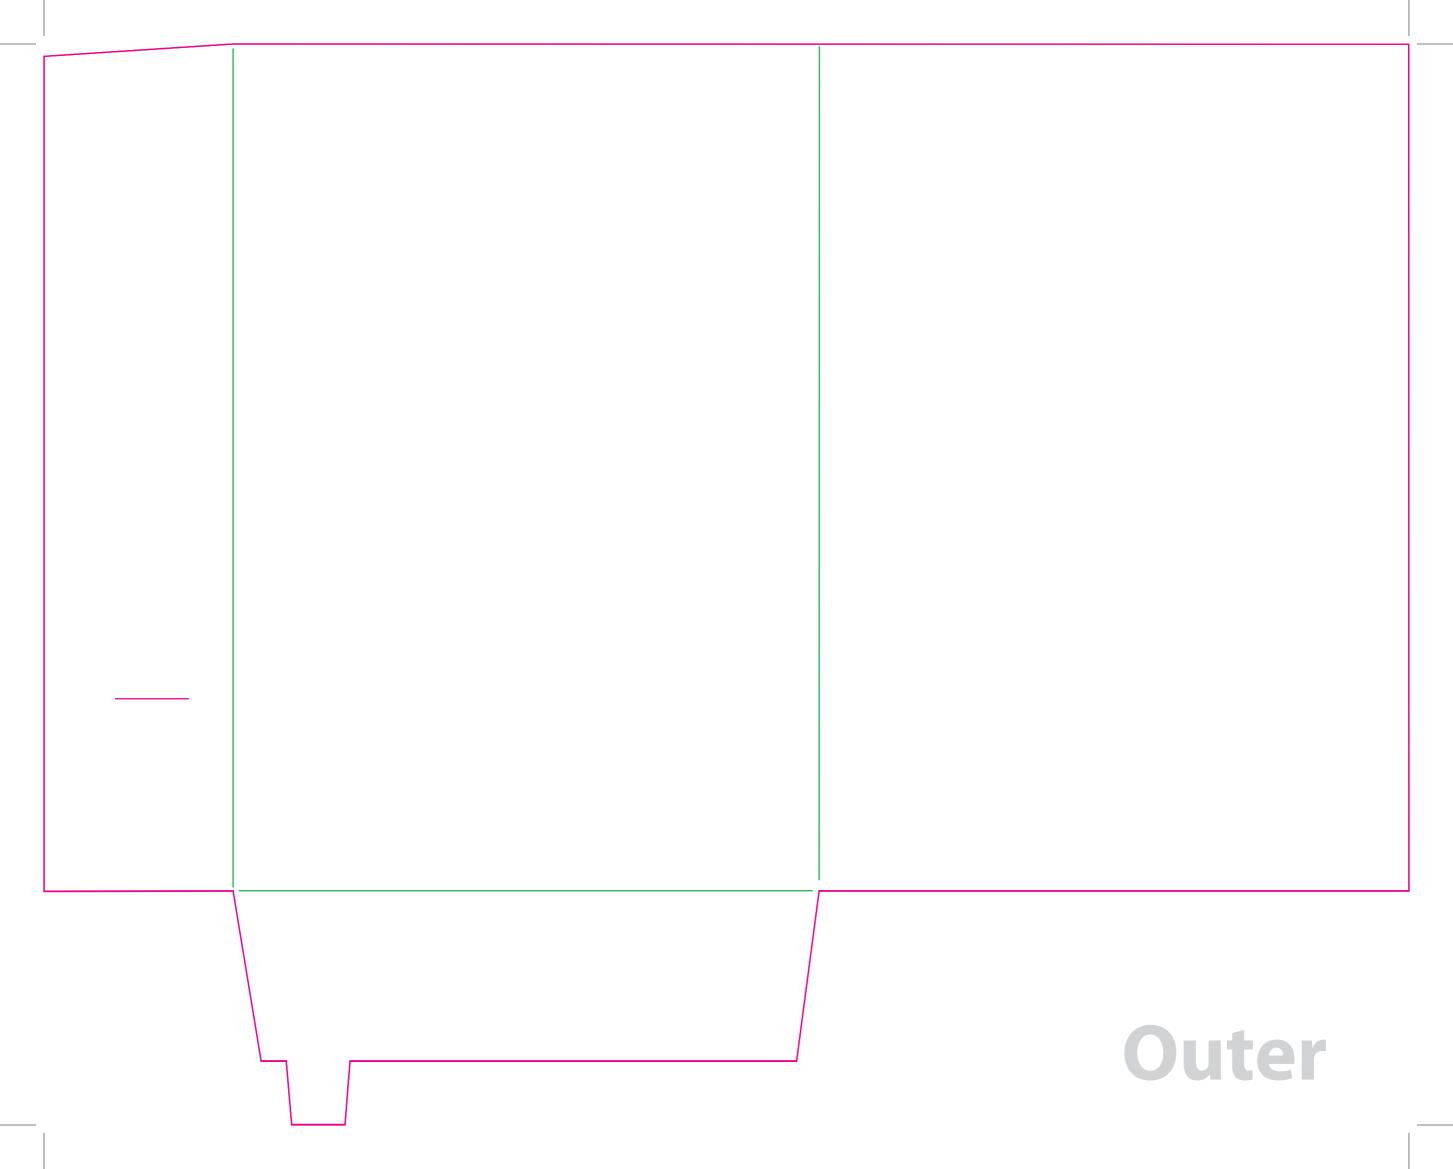

This document is set up to the exact flat size of your chosen folder and contains templates for both the inner and outer. Pink lines show cuts, green lines will be scored and folded. Please do not alter the document size or the colour and position of the lines in this template.

Please provide a minimum of 3mm bleed beyond the outline of the folder on all outer edges.

When creating your artwork, we also recommend a 'quiet area' where no text is placed closer than 8mm to the inside edges and spines of the folder template. This ensures that no text is at risk of being lost when your folders are trimmed.