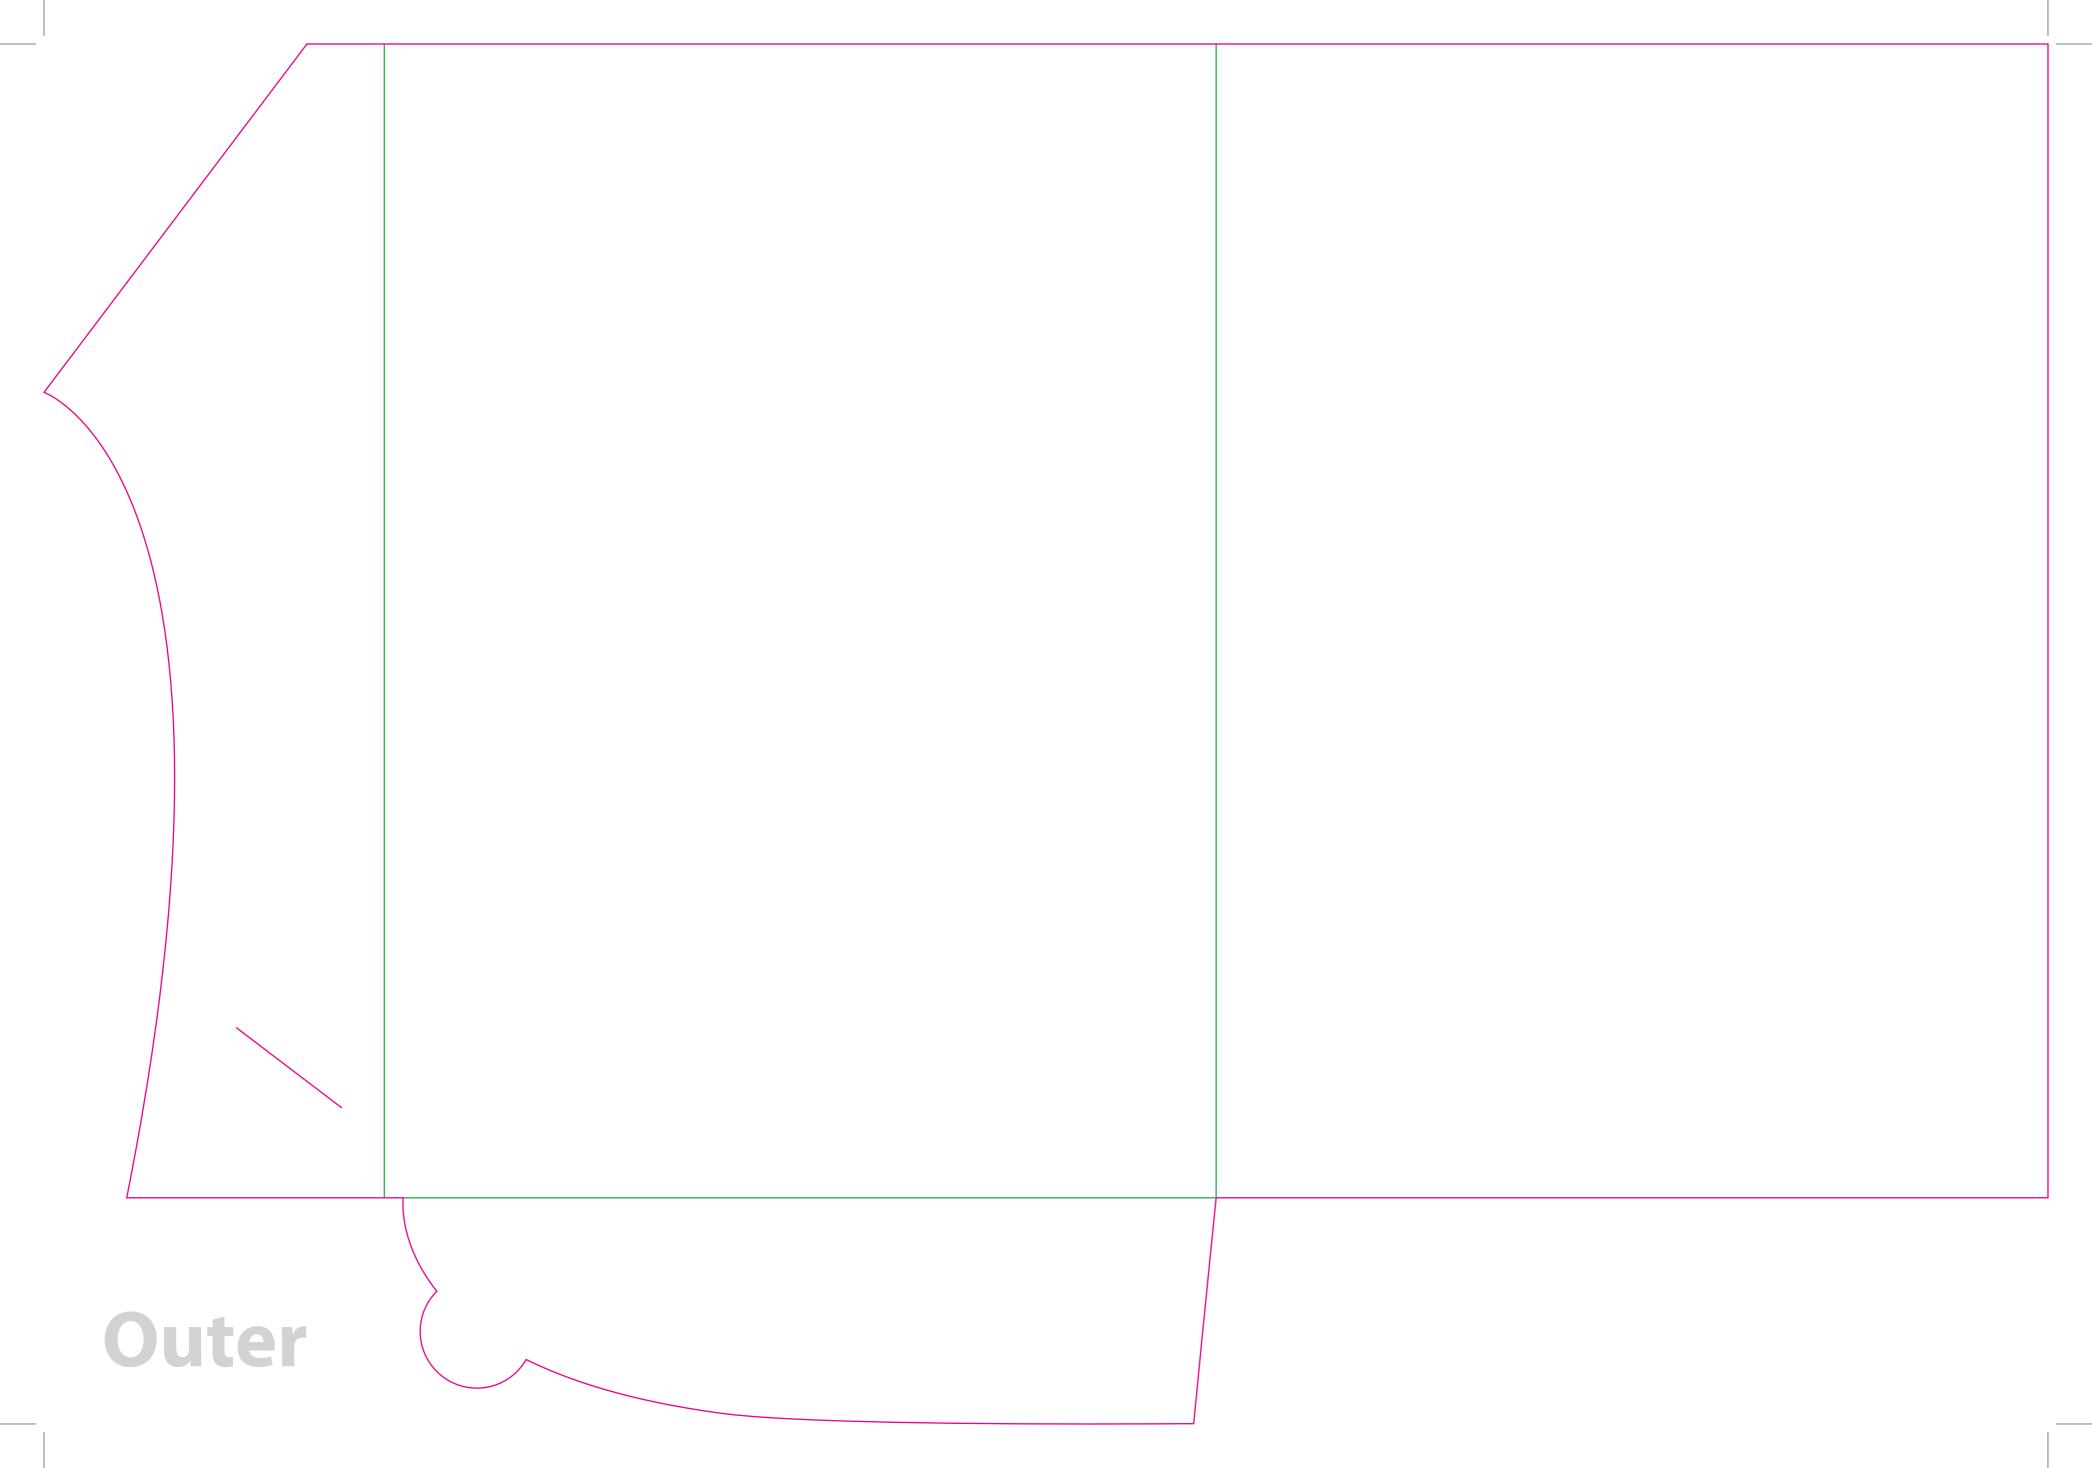

This document is set up to the exact flat size of your chosen folder and contains templates for both the inner and outer. Pink lines show cuts, green lines will be scored and folded. Please do not alter the document size or the colour and position of the lines in this template.

Please provide a minimum of 3mm bleed beyond the outline of the folder on all outer edges.

When creating your artwork, we also recommend a 'quiet area' where no text is placed closer than 8mm to the inside edges and spines of the folder template. This ensures that no text is at risk of being lost when your folders are trimmed.