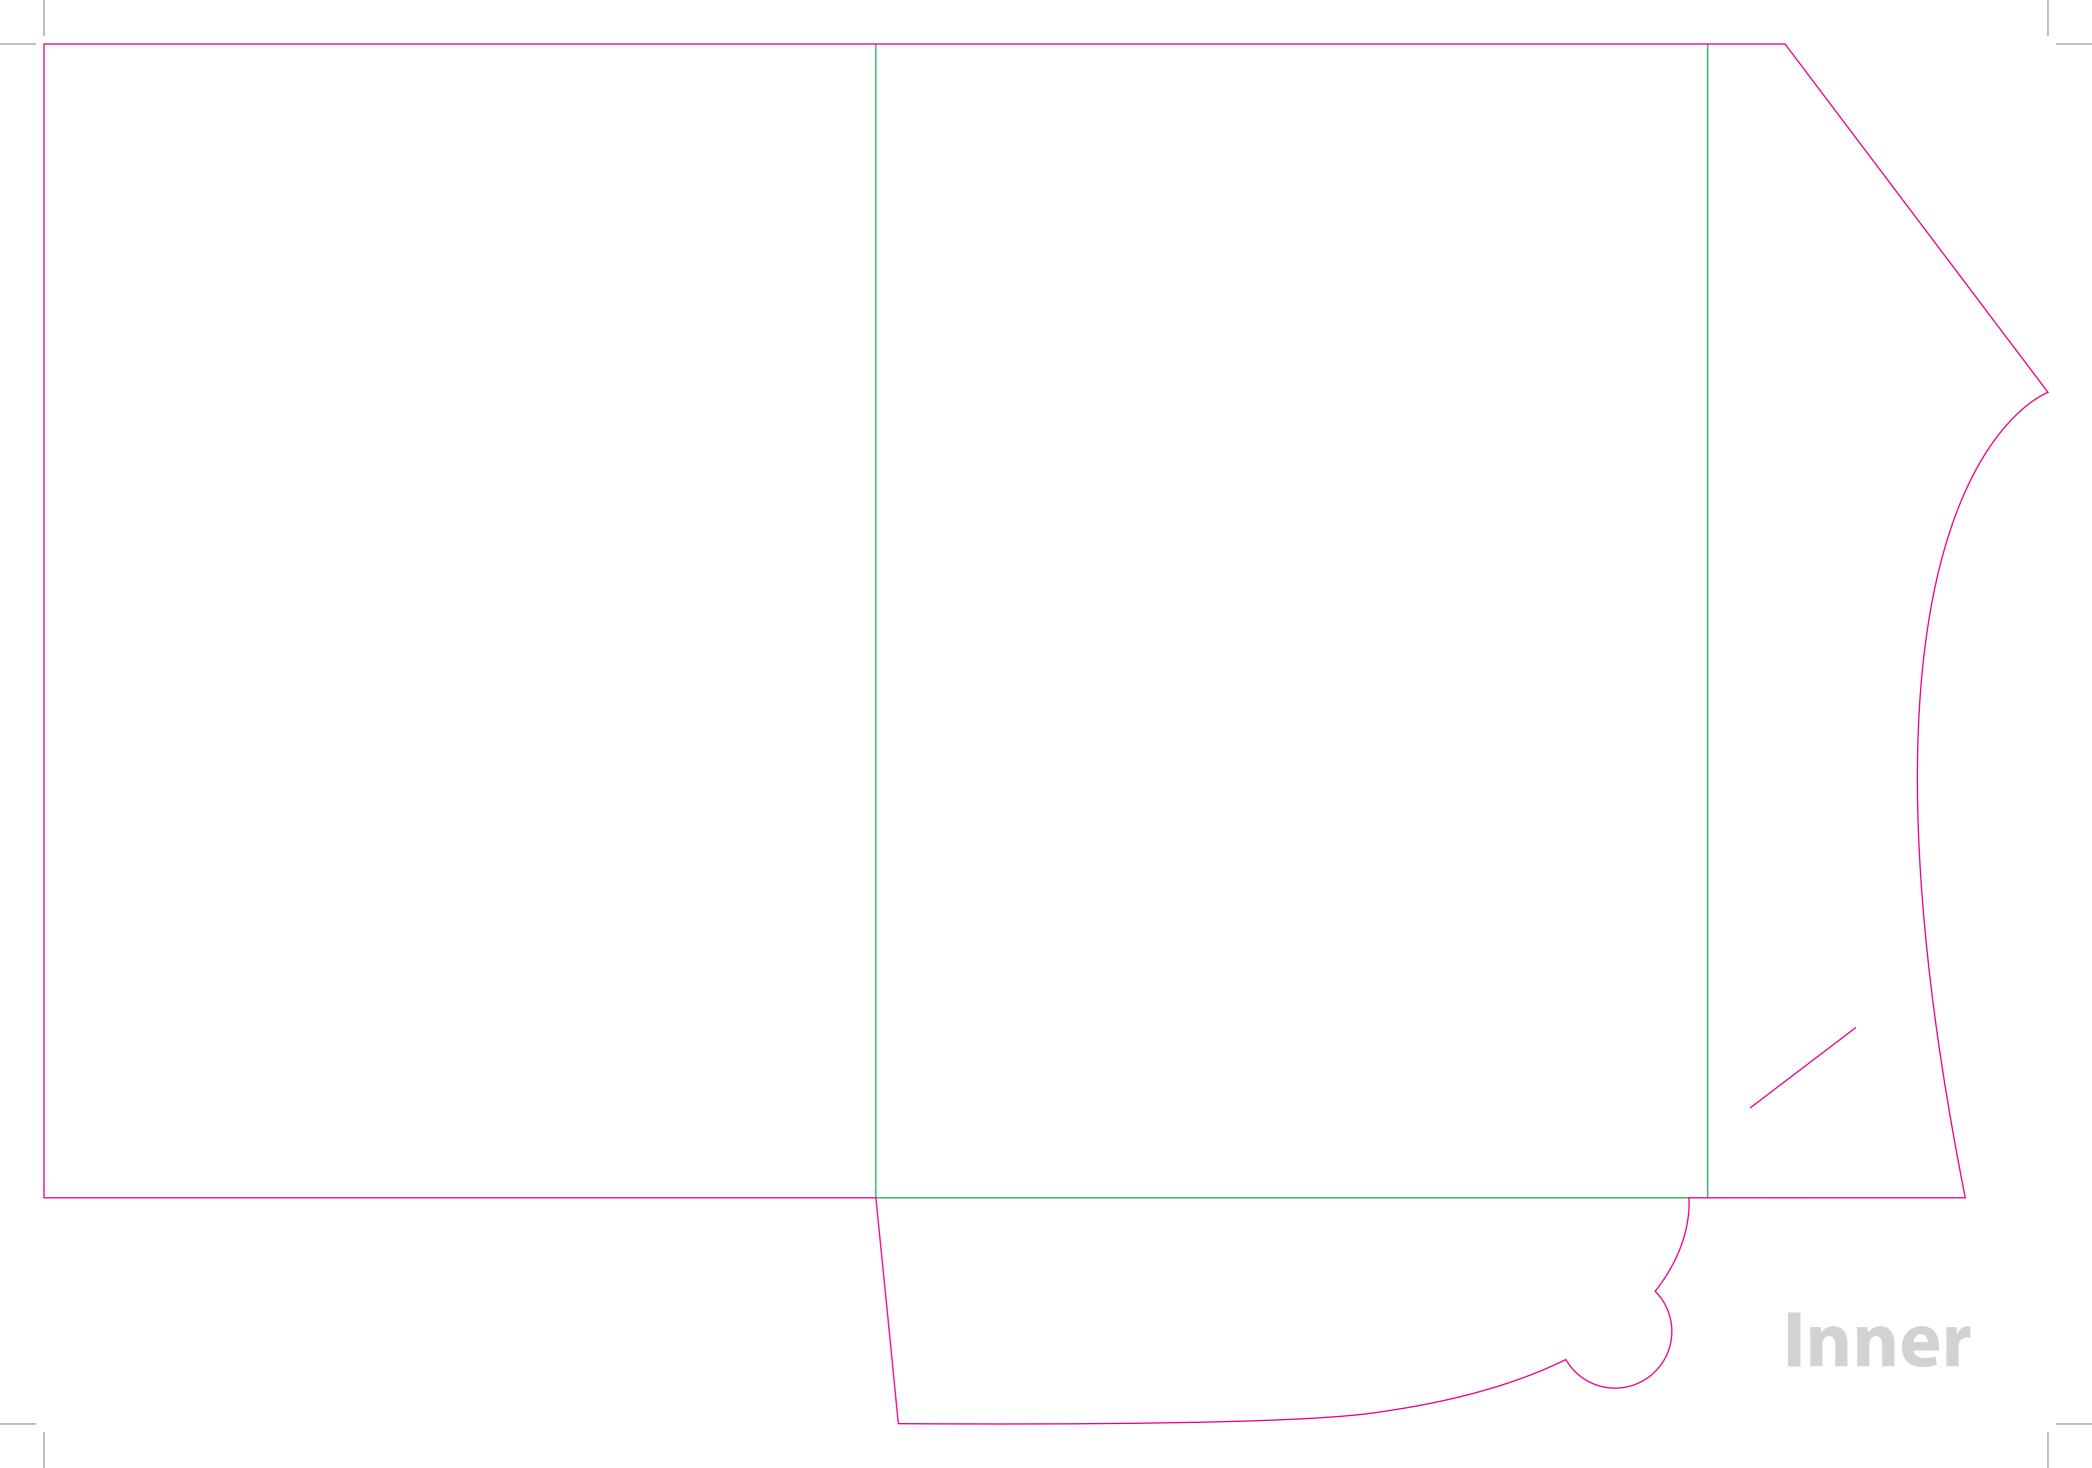

This document is set up to the exact flat size of your chosen folder and contains templates for both the inner and outer. Pink lines show cuts, green lines will be scored and folded. Please do not alter the document size or the colour and position of the lines in this template.

Please provide a minimum of 3mm bleed beyond the outline of the folder on all outer edges.

When creating your artwork, we also recommend a 'quiet area' where no text is placed closer than 8mm to the inside edges and spines of the folder template. This ensures that no text is at risk of being lost when your folders are trimmed.