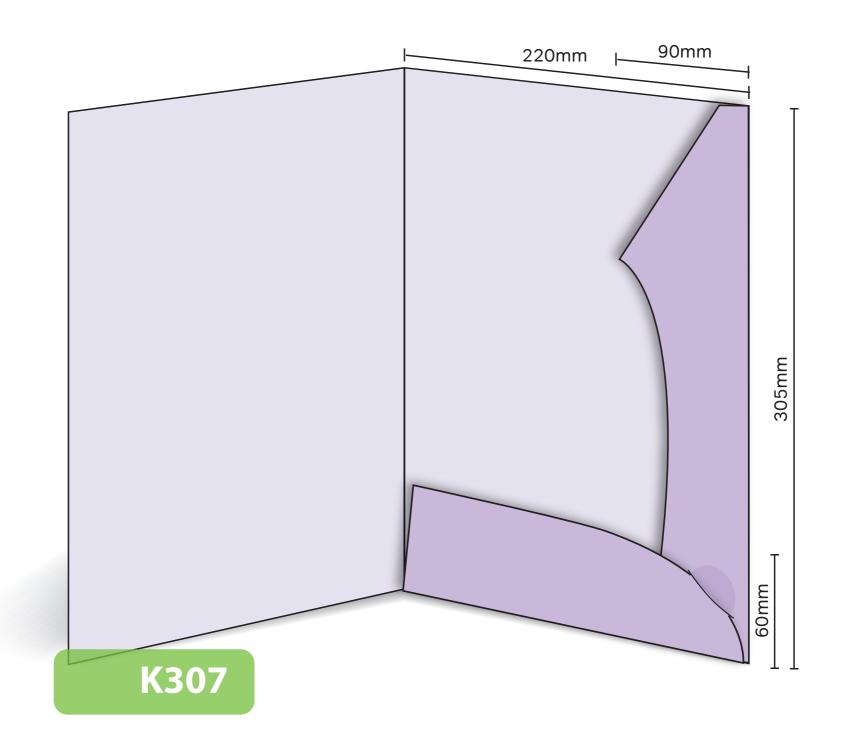

## K307

Interlocking
Finished Size 220mm x 305mm - Flaps 60mm / 90mm
Flat Size 530mm x 365mm (incl. tab)
Non-capacity (holds up to 10 standard 80gsm sheets)