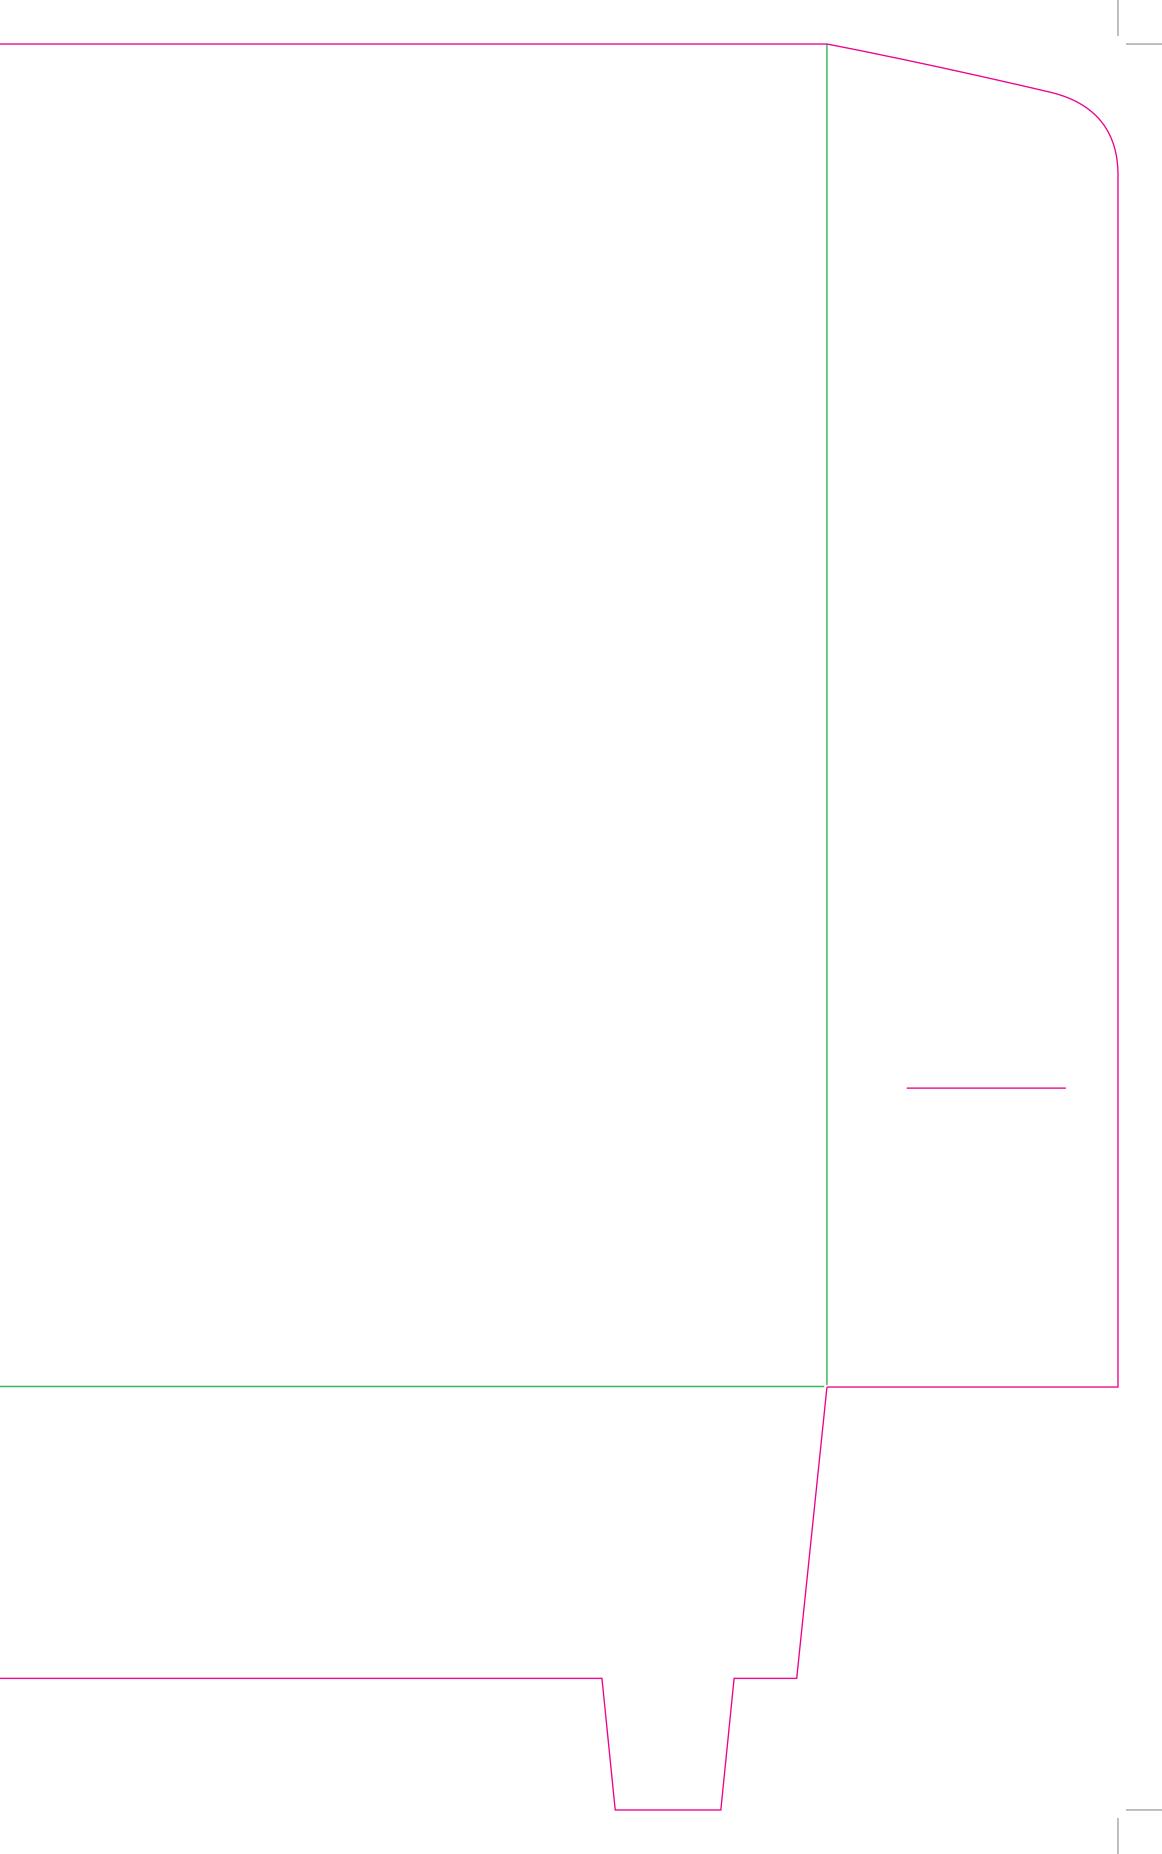

This document is set up to the exact flat size of your chosen folder and contains templates for both the inner and outer. Pink lines show cuts, green lines will be scored and folded. Please do not alter the document size or the colour and position of the lines in this template.

Please provide a minimum of 3mm bleed beyond the outline of the folder on all outer edges.

When creating your artwork, we also recommend a 'quiet area' where no text is placed closer than 8mm to the inside edges and spines of the folder template. This ensures that no text is at risk of being lost when your folders are trimmed.

## Inner