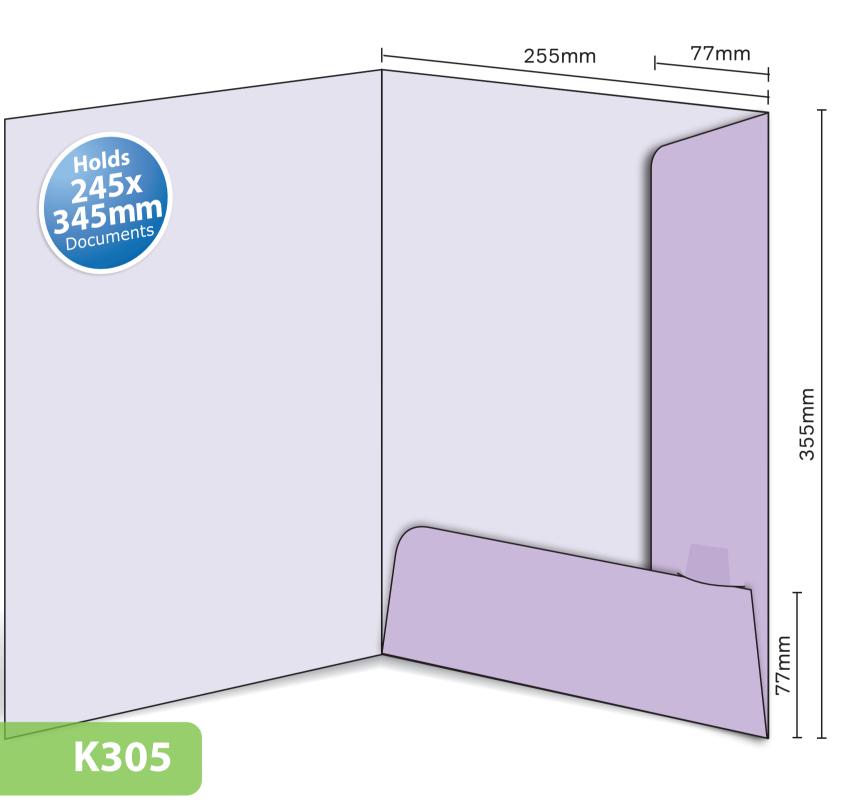

## K305

Interlocking Finished Size 255mm x 355mm - Flaps 77mm Flat Size 587mm x 467mm (incl. tab) Non-capacity (holds up to 10 standard 80gsm sheets)