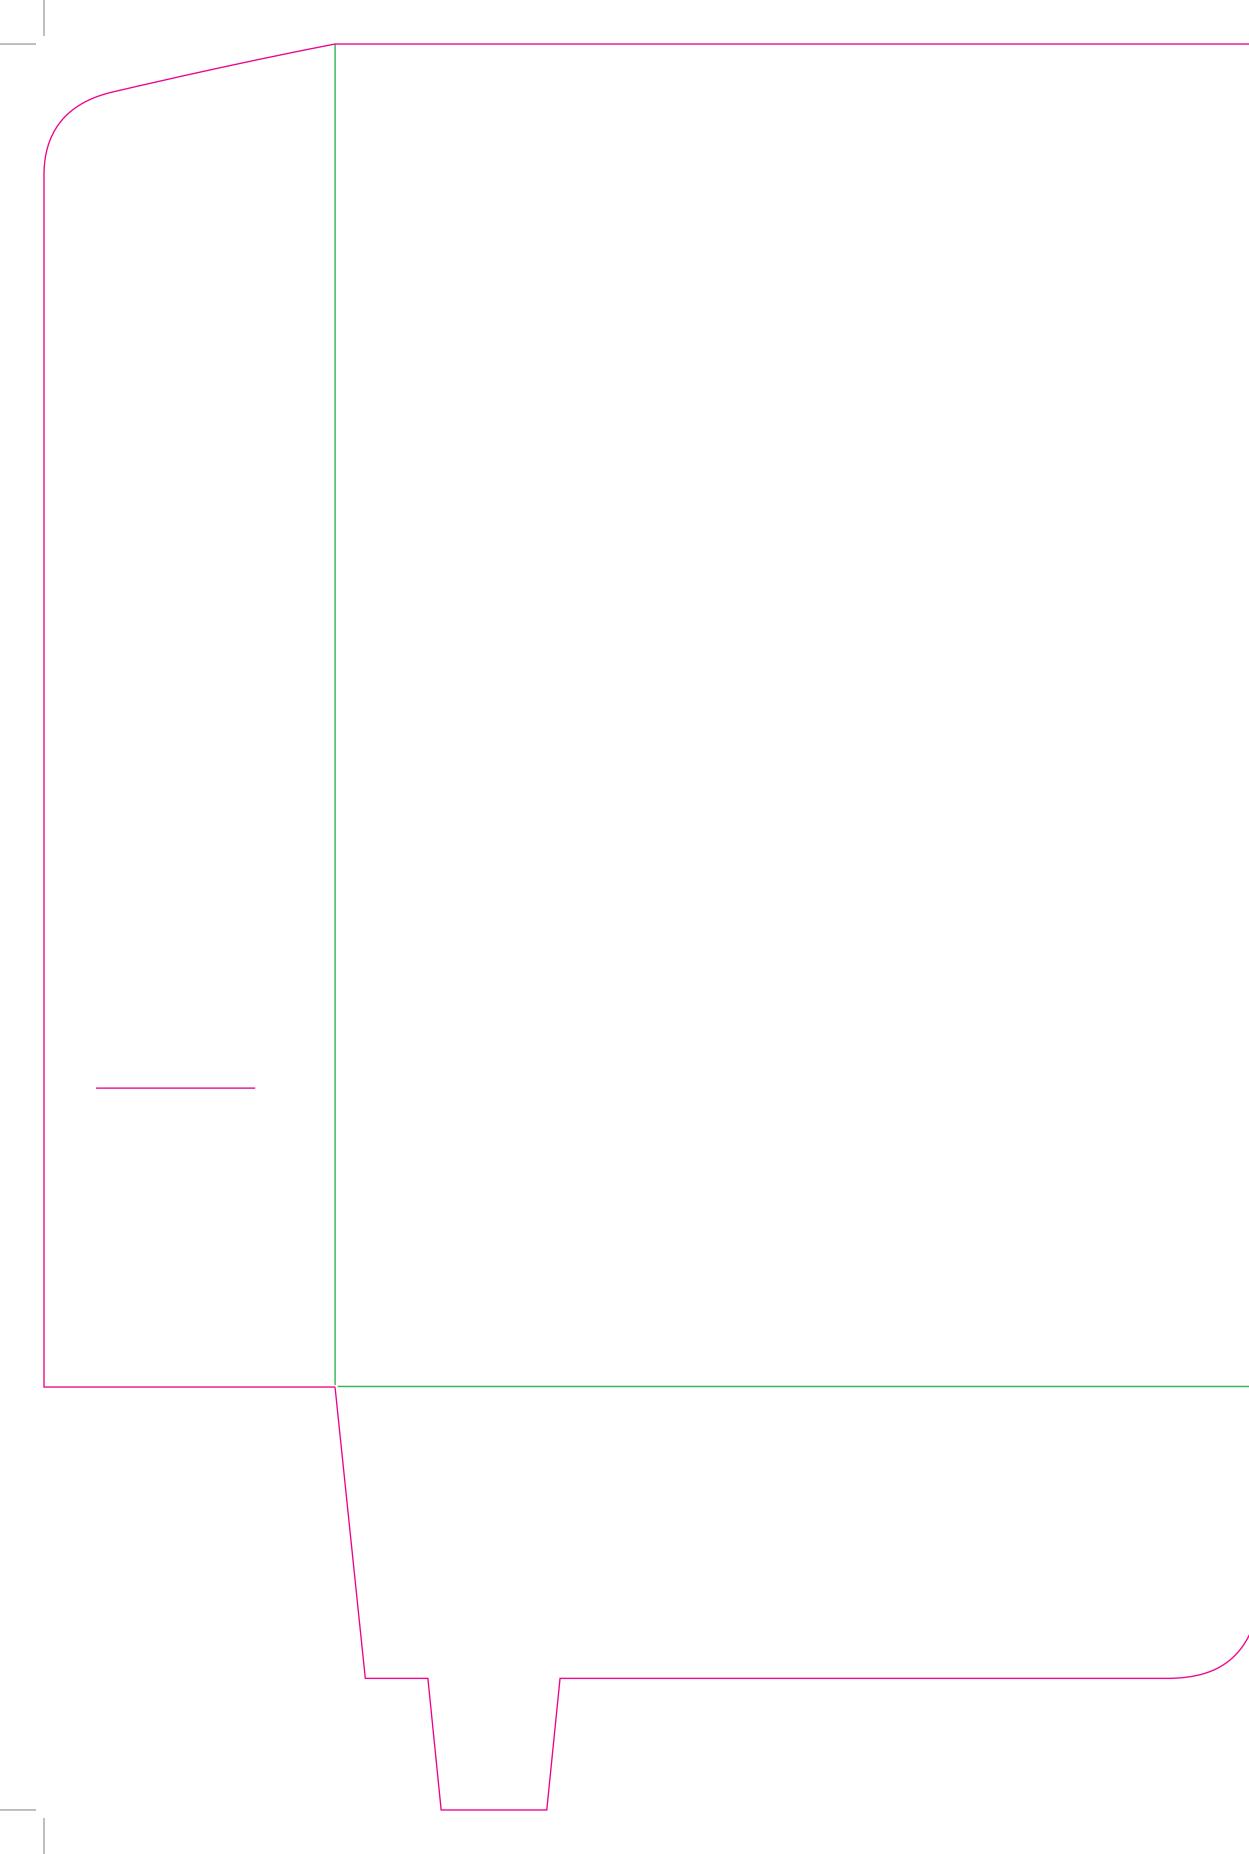

This document is set up to the exact flat size of your chosen folder and contains templates for both the inner and outer. Pink lines show cuts, green lines will be scored and folded. Please do not alter the document size or the colour and position of the lines in this template.

Please provide a minimum of 3mm bleed beyond the outline of the folder on all outer edges.

When creating your artwork, we also recommend a 'quiet area' where no text is placed closer than 8mm to the inside edges and spines of the folder template. This ensures that no text is at risk of being lost when your folders are trimmed.