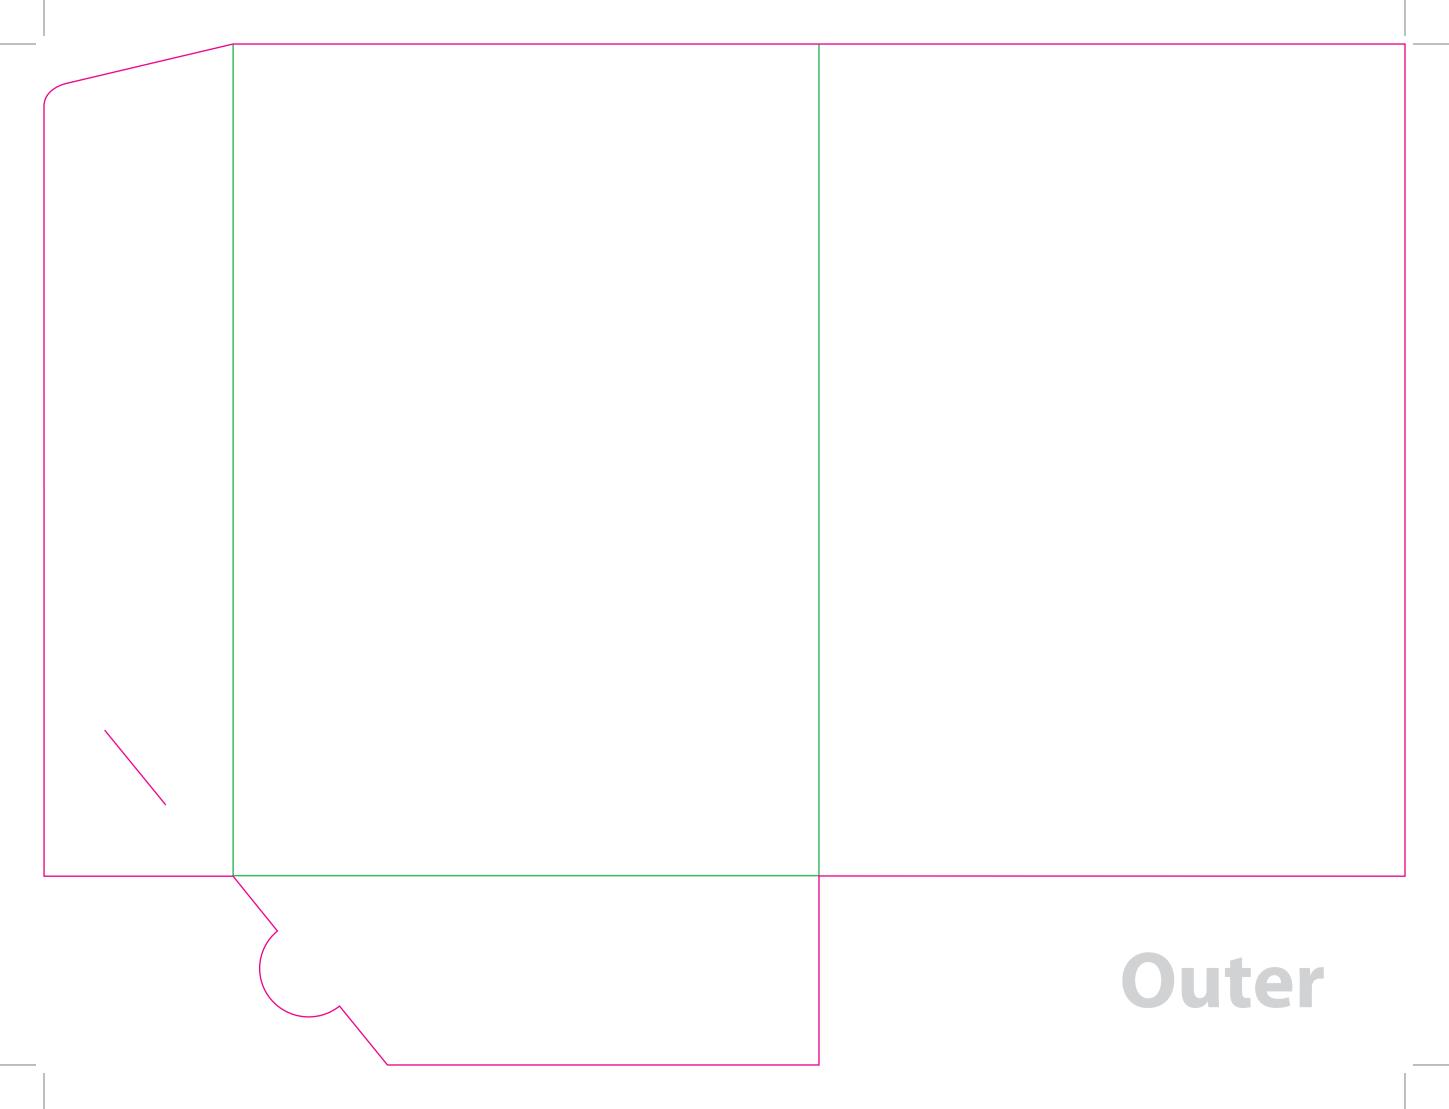

This document is set up to the exact flat size of your chosen folder and contains templates for both the inner and outer. Pink lines show cuts, green lines will be scored and folded. Please do not alter the document size or the colour and position of the lines in this template.

Please provide a minimum of 3mm bleed beyond the outline of the folder on all outer edges.

When creating your artwork, we also recommend a 'quiet area' where no text is placed closer than 8mm to the inside edges and spines of the folder template. This ensures that no text is at risk of being lost when your folders are trimmed.