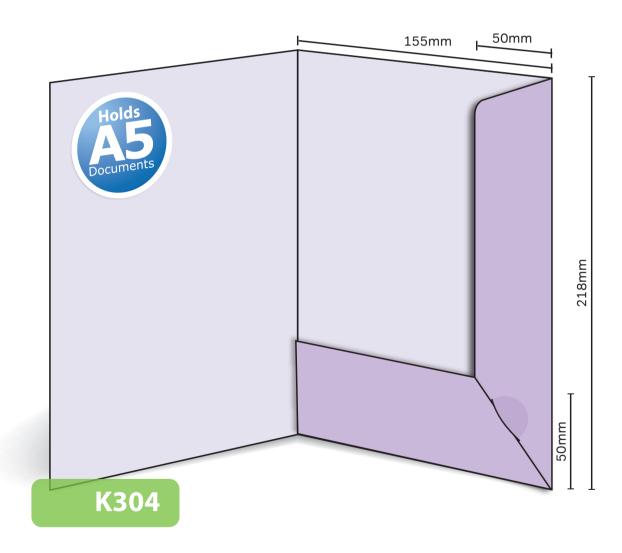

## K304

FolderKing

Interlocking
Finished Size 155mm x 220mm - Flaps 50mm
Flat Size 360mm x 270mm
Non-capacity (holds up to 10 standard 80gsm sheets)

This document is set up to the exact flat size of your chosen folder and contains templates for both the inner and outer. Pink lines show cuts, green lines will be scored and folded. Please do not alter the document size or the colour and position of the lines in this template.

Please provide a minimum of 3mm bleed beyond the outline of the folder on all outer edges.

When creating your artwork, we also recommend a 'quiet area' where no text is placed closer than 8mm to the inside edges and spines of the folder template. This ensures that no text is at risk of being lost when your folders are trimmed.