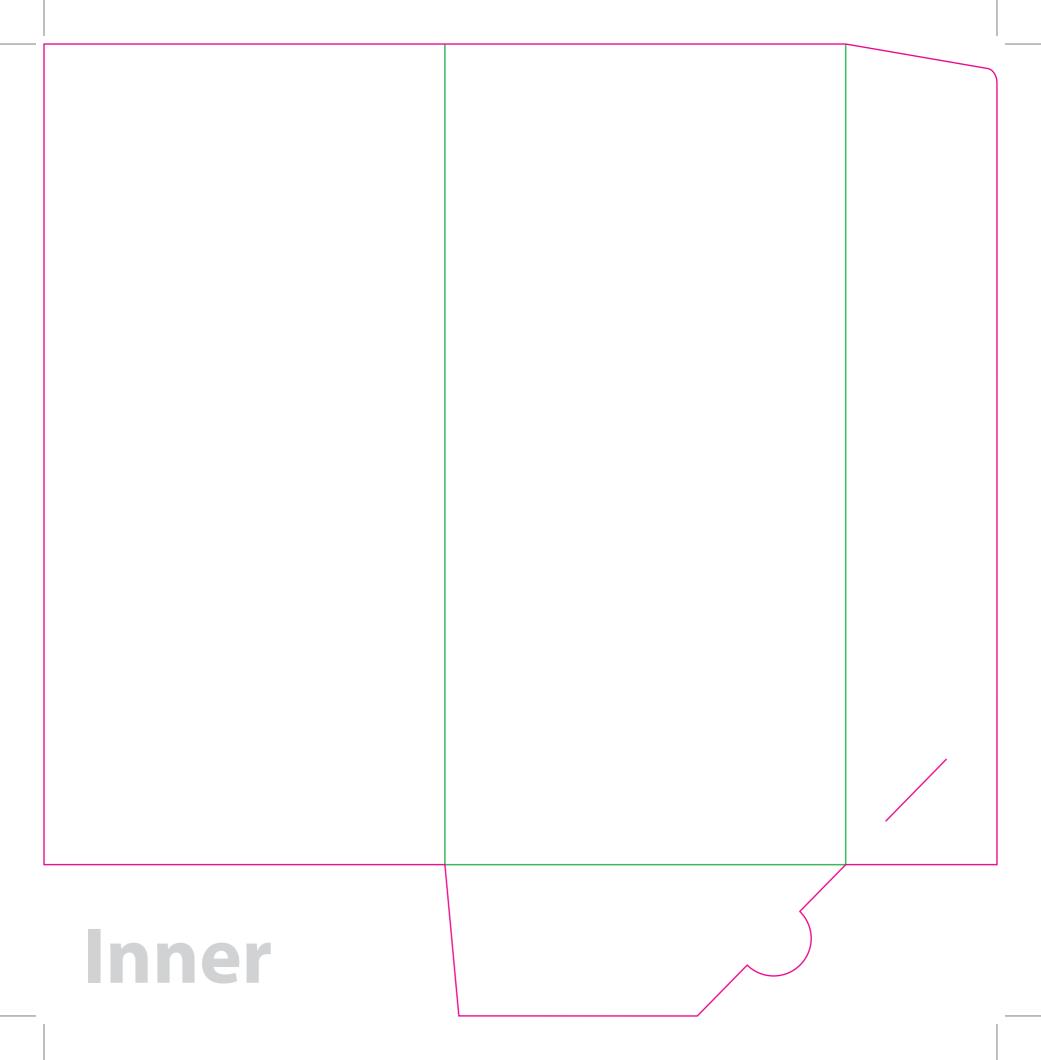

This document is set up to the exact flat size of your chosen folder and contains templates for both the inner and outer. Pink lines show cuts, green lines will be scored and folded. Please do not alter the document size or the colour and position of the lines in this template.