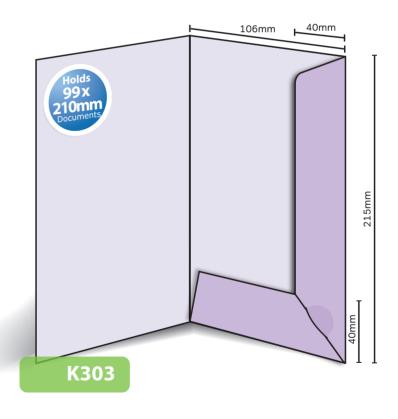

## K303

Interlocking
Finished Size 106mm x 217mm - Flaps 40mm
Flat Size 252mm x 257mm
Non-capacity (holds up to 10 standard 80gsm sheets)