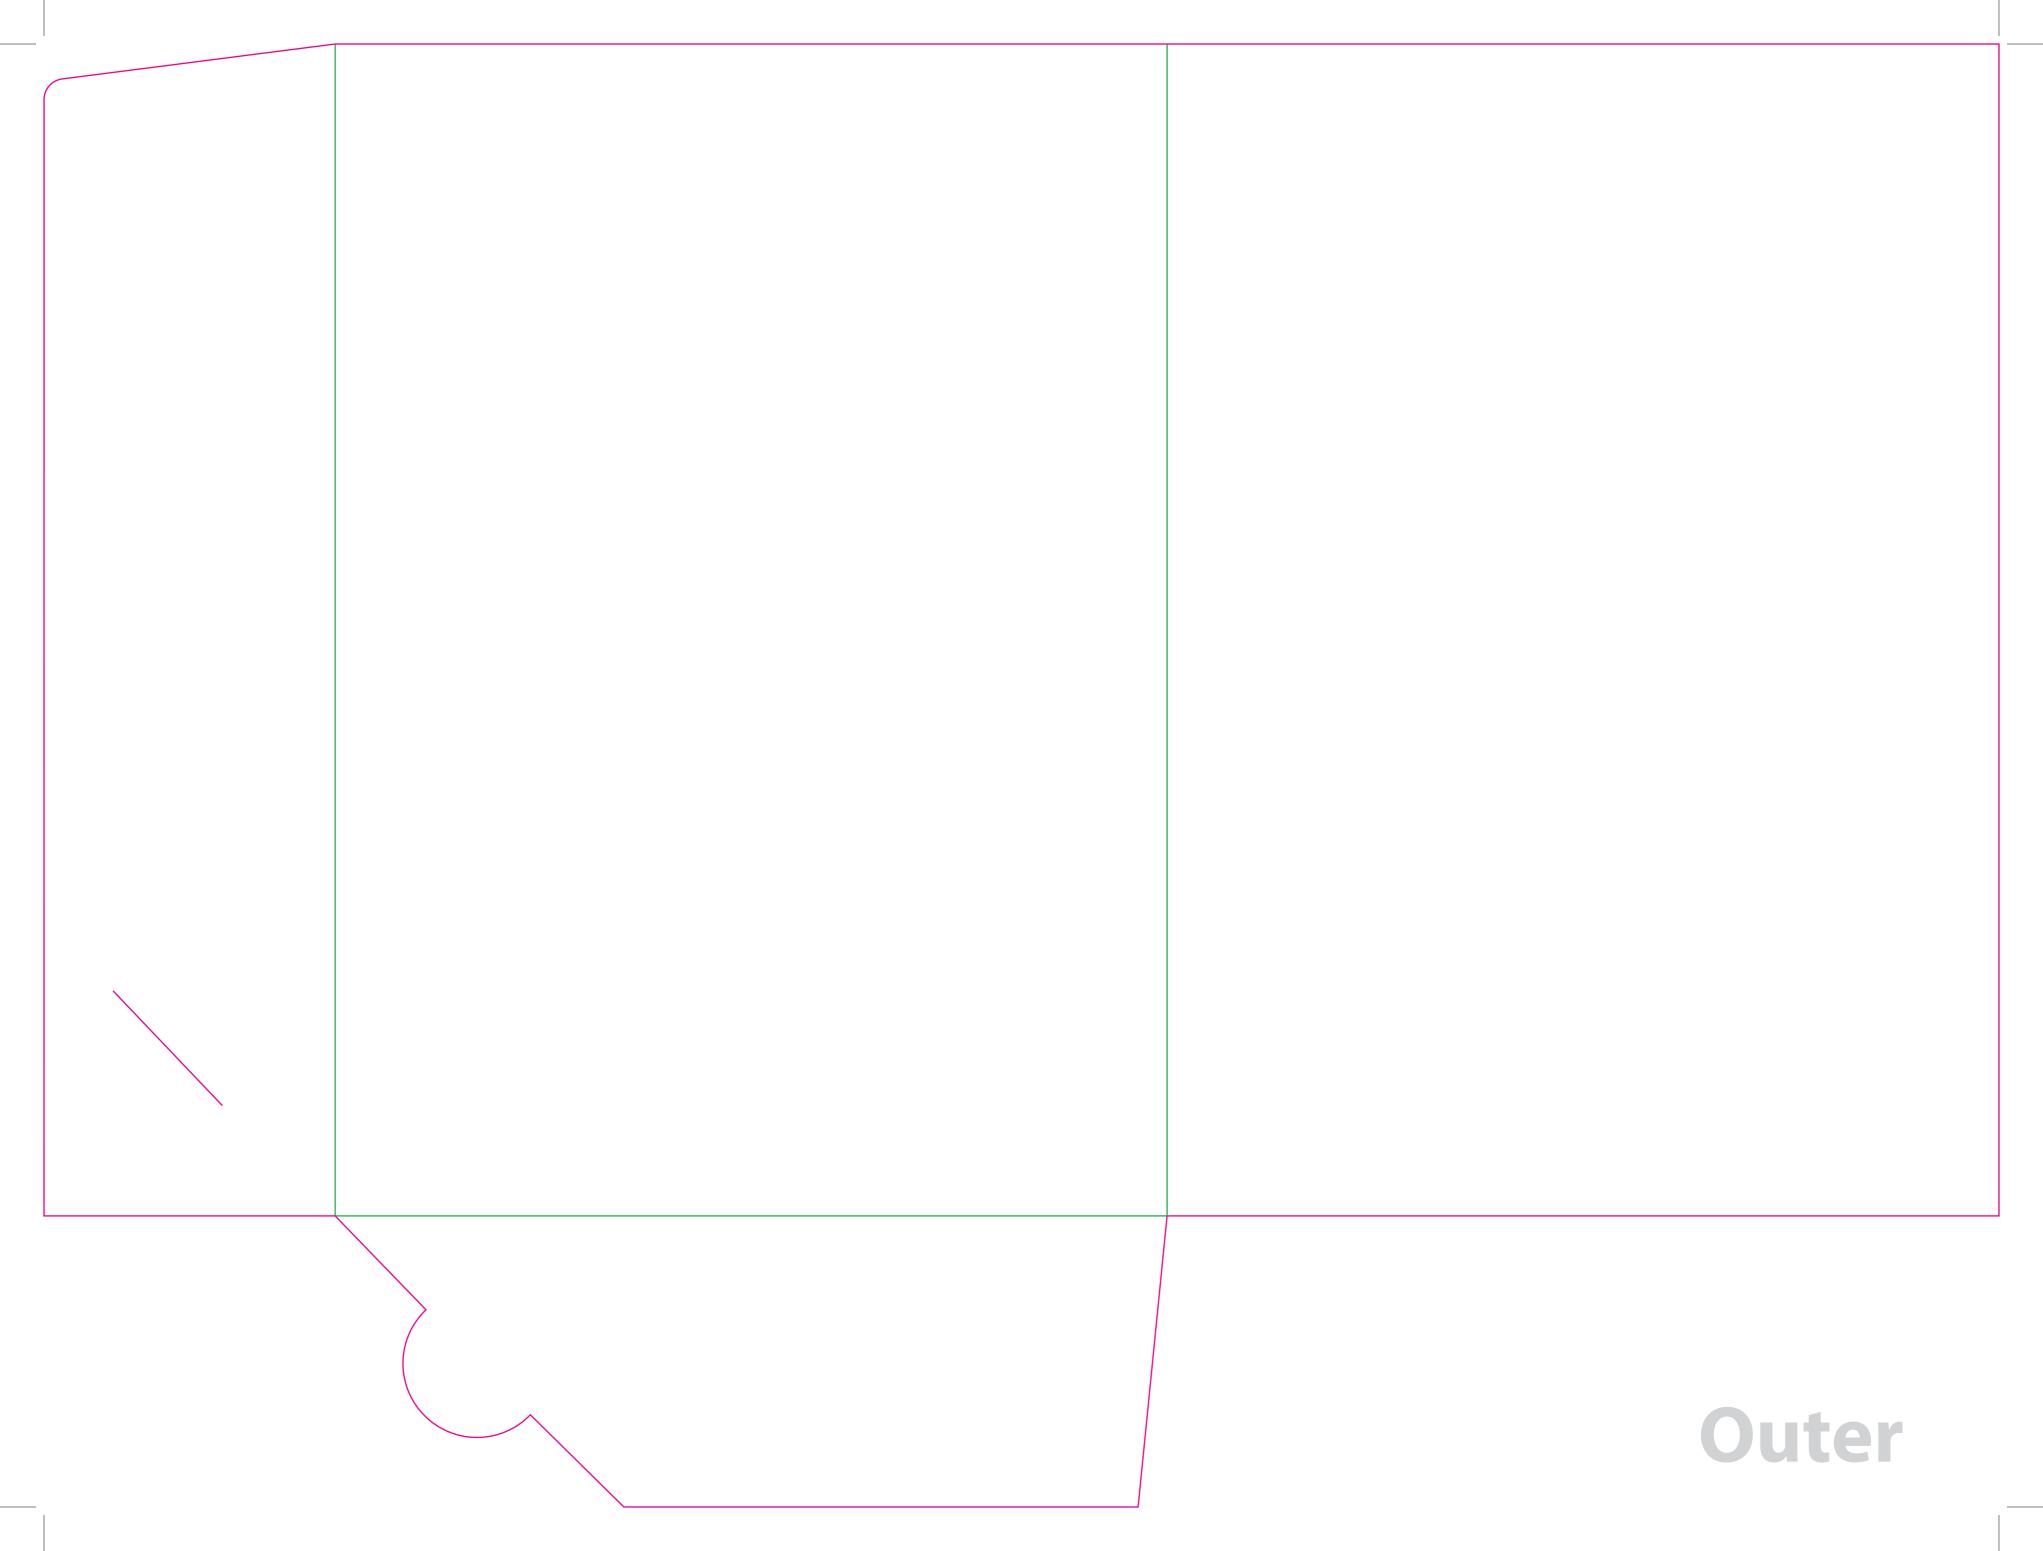

This document is set up to the exact flat size of your chosen folder and contains templates for both the inner and outer. Pink lines show cuts, green lines will be scored and folded. Please do not alter the document size or the colour and position of the lines in this template.

Please provide a minimum of 3mm bleed beyond the outline of the folder on all outer edges.

When creating your artwork, we also recommend a 'quiet area' where no text is placed closer than 8mm to the inside edges and spines of the folder template. This ensures that no text is at risk of being lost when your folders are trimmed.