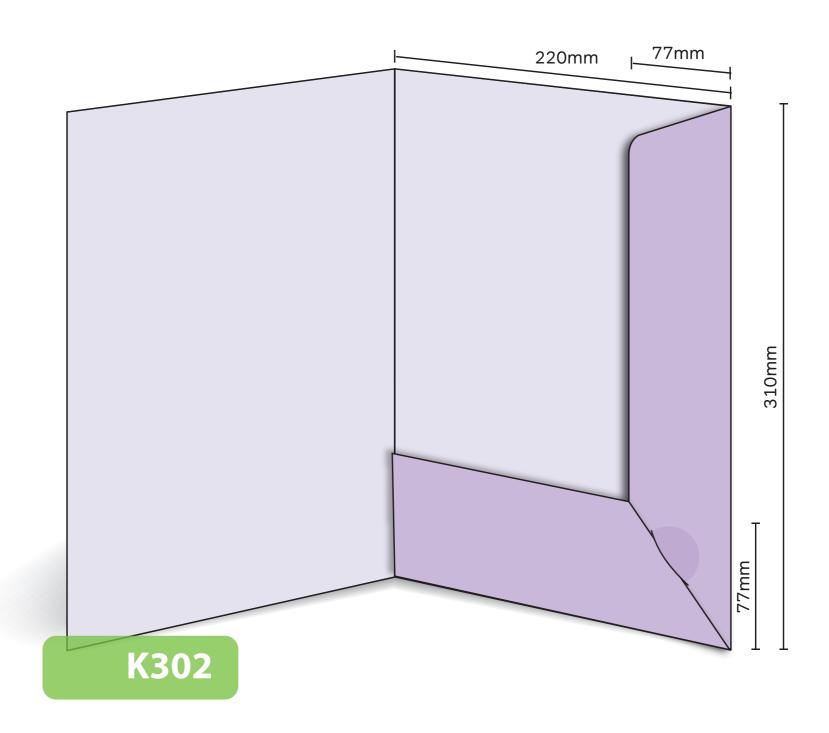

## K302

Interlocking
Finished Size 220mm x 310mm - Flaps 77mm
Flat Size 517mm x 387mm
Non-capacity (holds up to 10 standard 80gsm sheets)