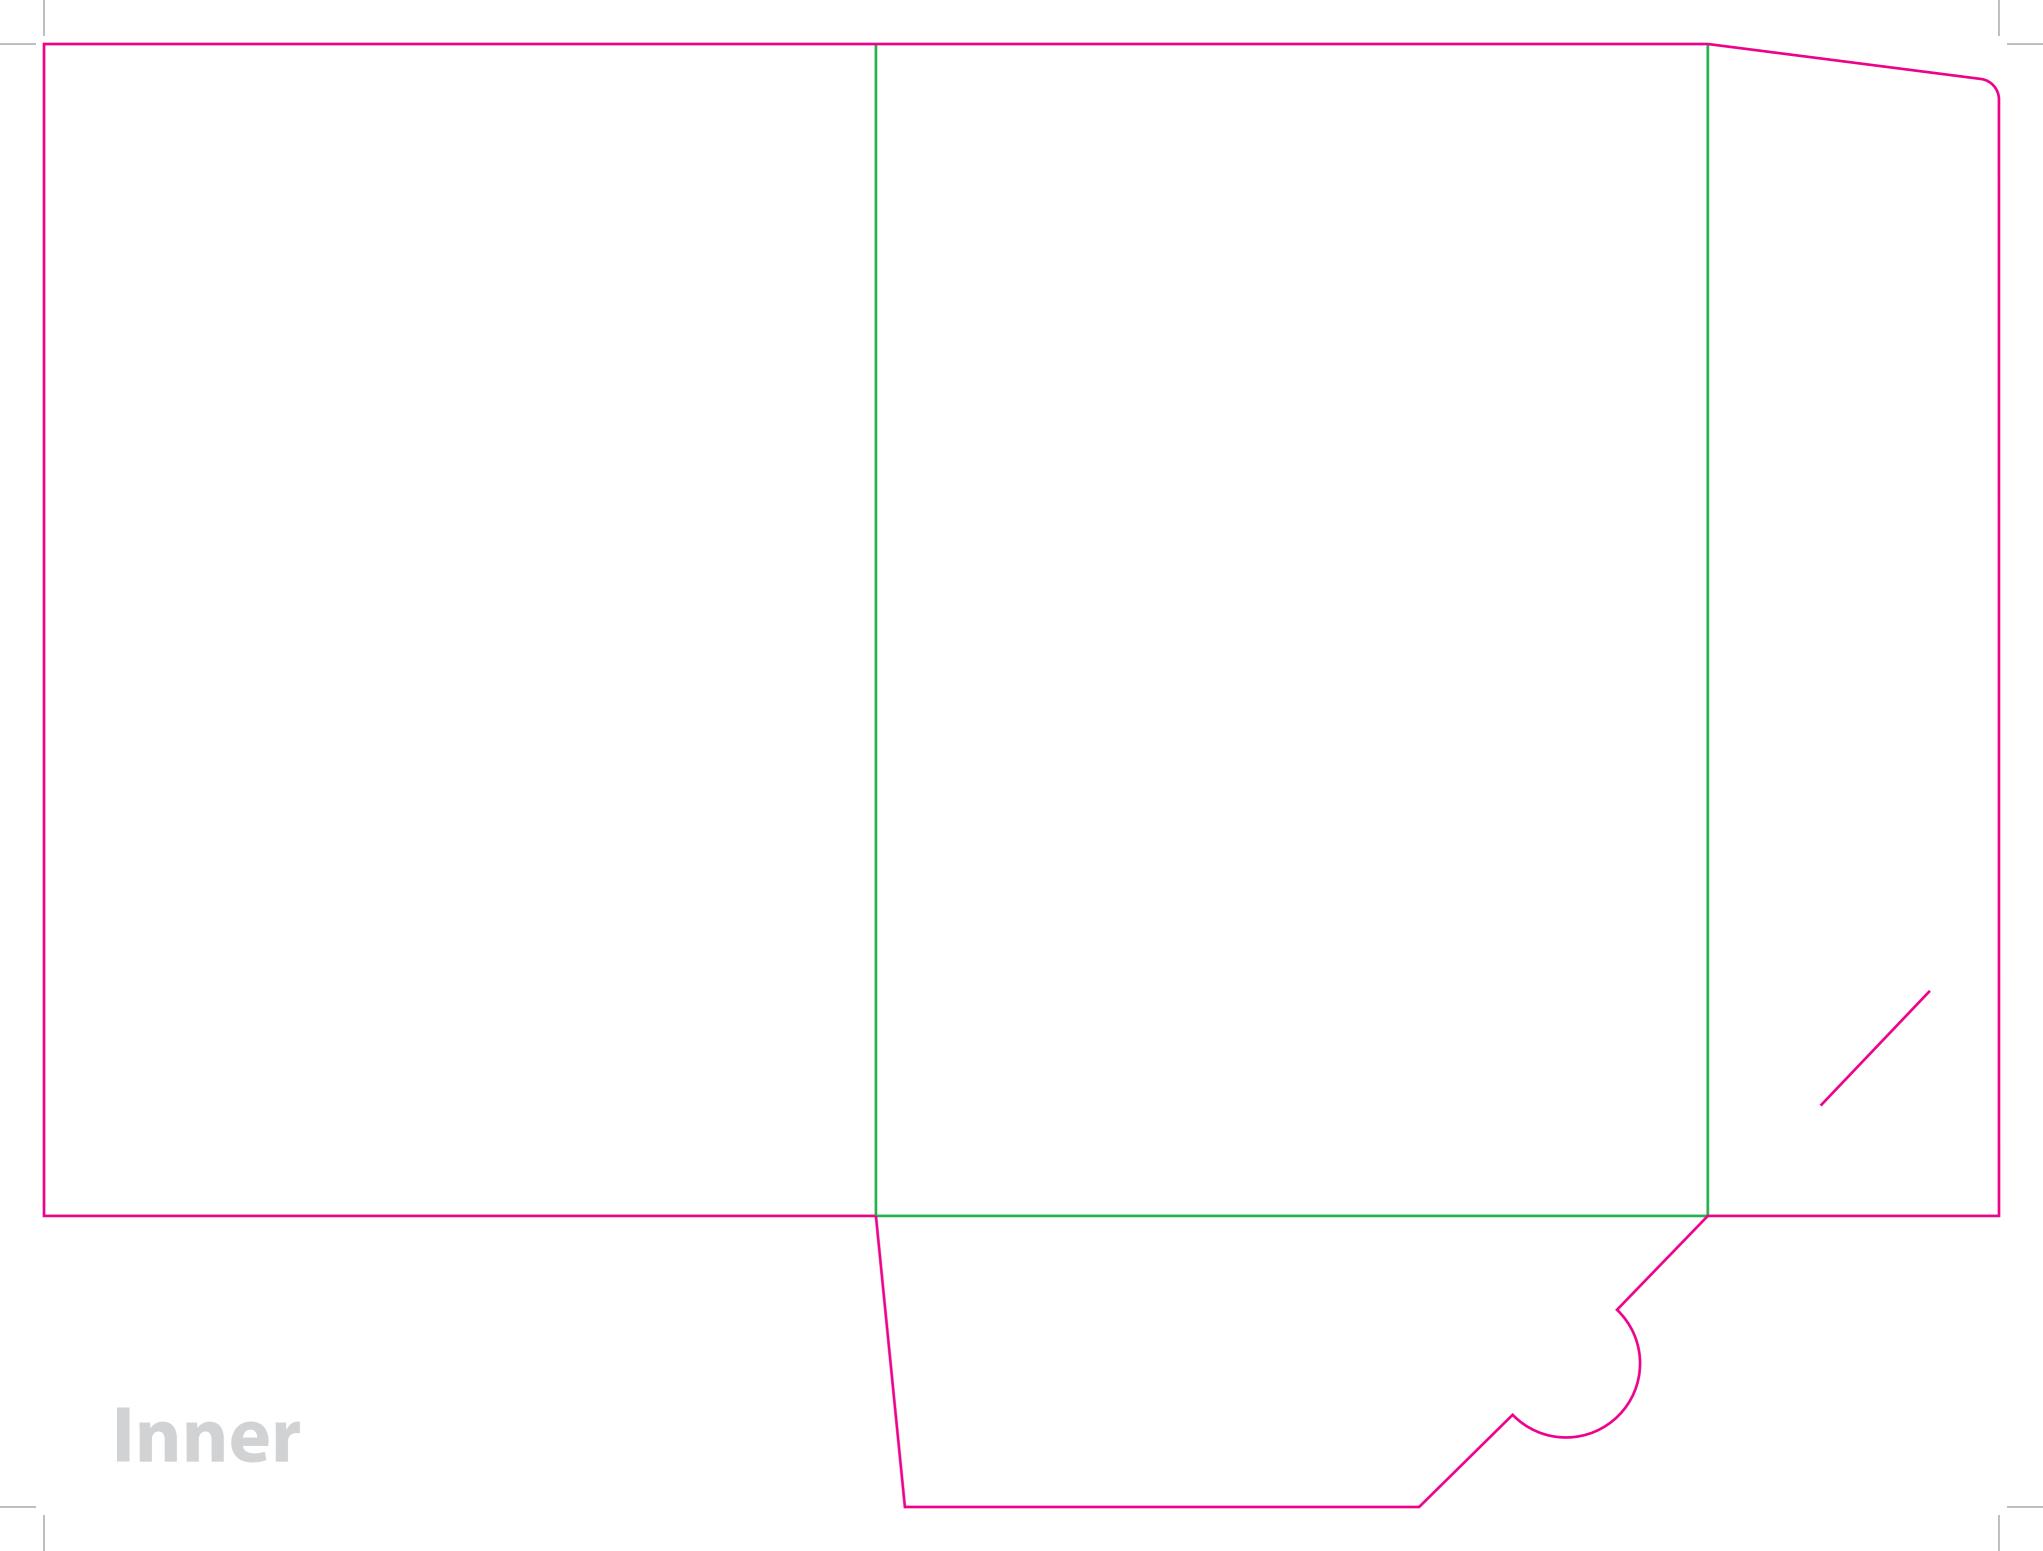

This document is set up to the exact flat size of your chosen folder and contains templates for both the inner and outer. Pink lines show cuts, green lines will be scored and folded. Please do not alter the document size or the colour and position of the lines in this template.

Please provide a minimum of 3mm bleed beyond the outline of the folder on all outer edges.

When creating your artwork, we also recommend a 'quiet area' where no text is placed closer than 8mm to the inside edges and spines of the folder template. This ensures that no text is at risk of being lost when your folders are trimmed.