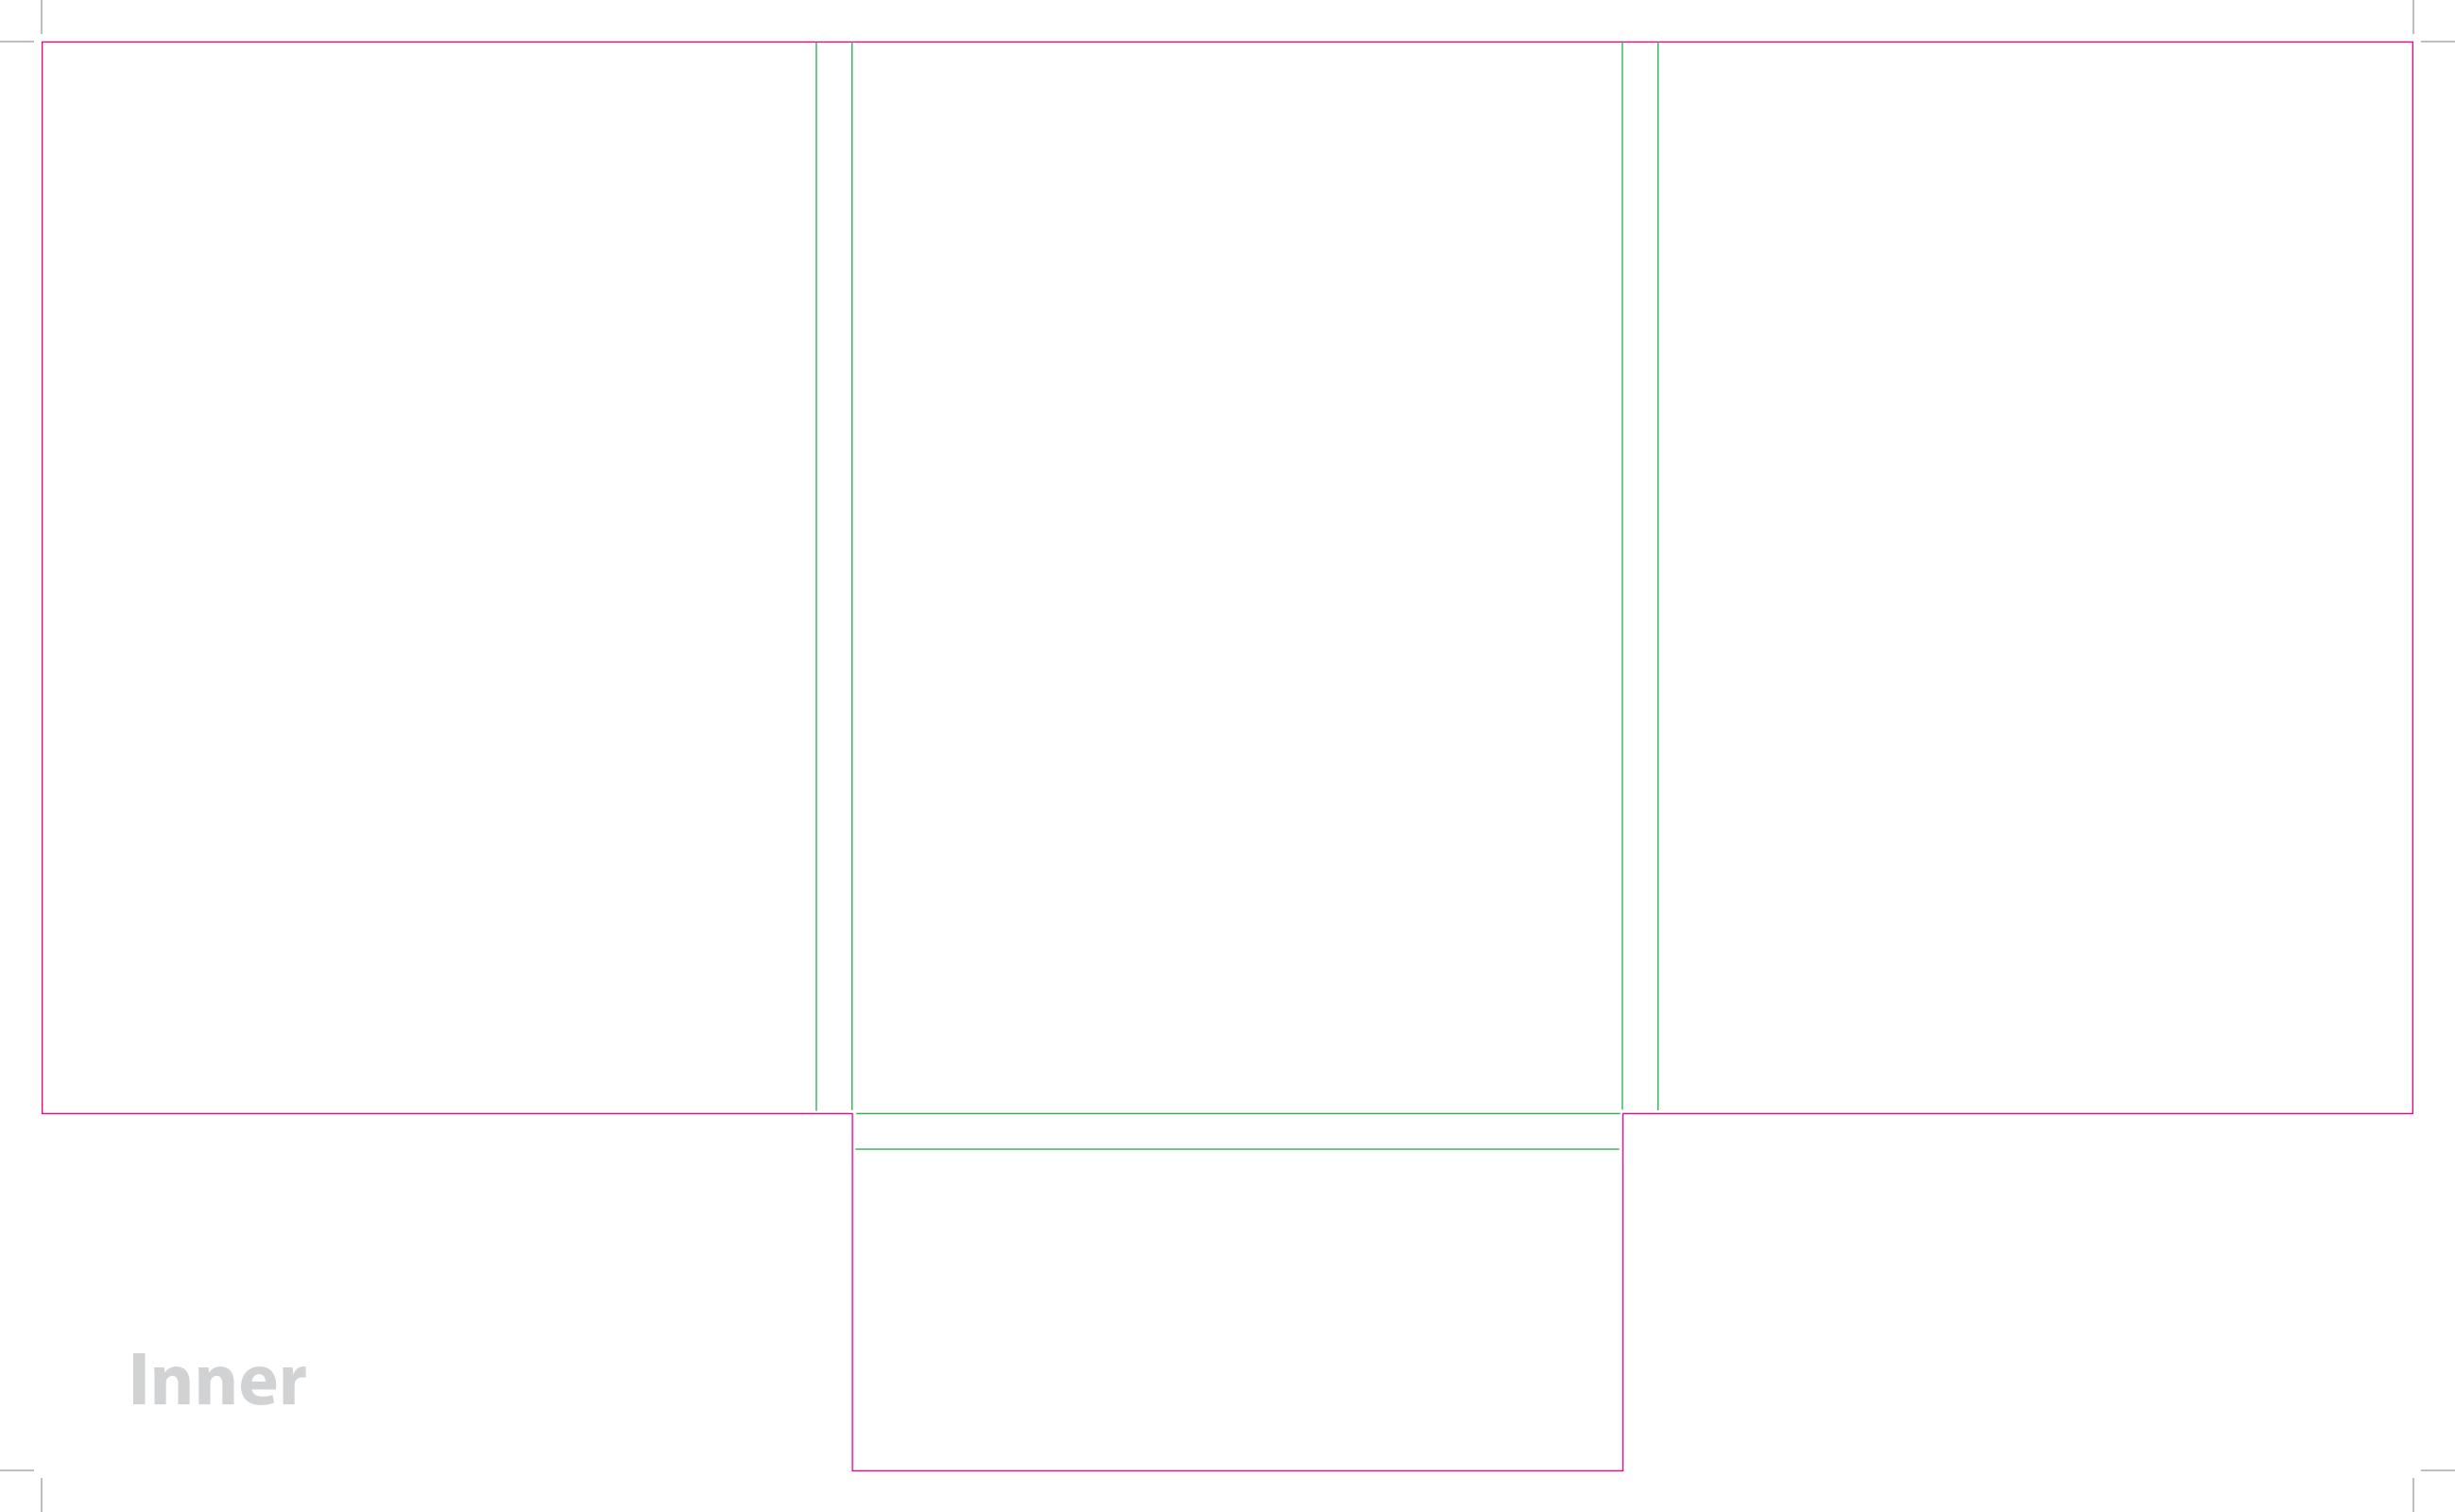

This document is set up to the exact flat size of your chosen folder and contains templates for both the inner and outer. Pink lines show cuts, green lines will be scored and folded. Please do not alter the document size or the colour and position of the lines in this template.

Please provide a minimum of 3mm bleed beyond the outline of the folder on all outer edges.

When creating your artwork, we also recommend a 'quiet area' where no text is placed closer than 8mm to the inside edges and spines of the folder template. This ensures that no text is at risk of being lost when your folders are trimmed.