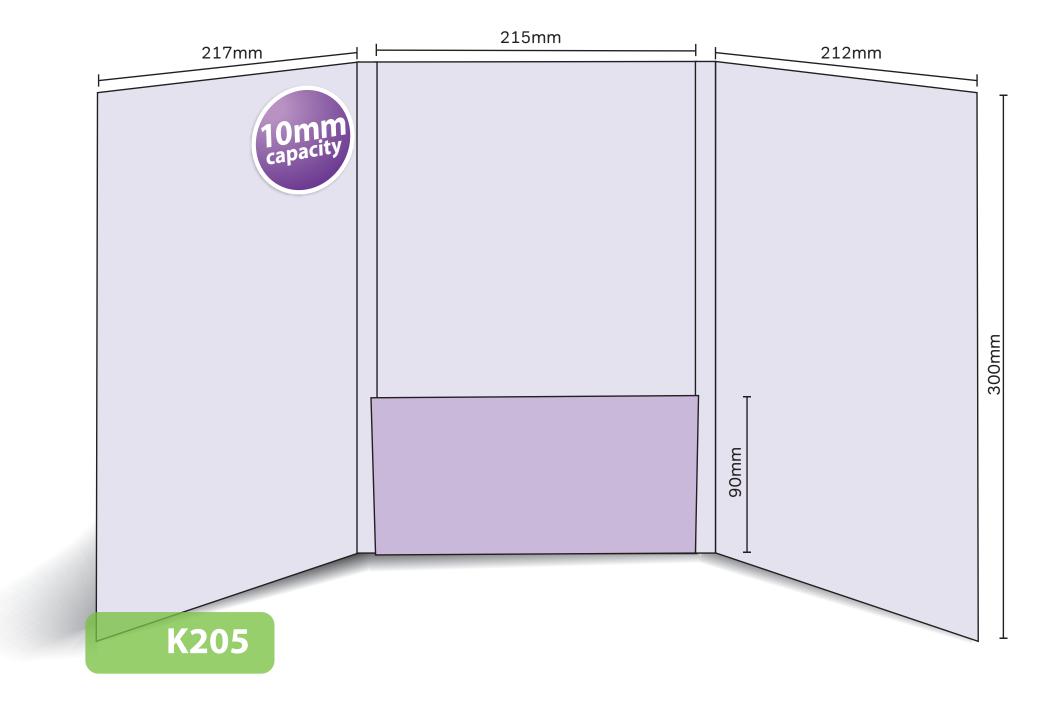

## K205

Loose leaf with capacity
Finished Size 217mm x 300mm - Flap 90mm
Flat Size 664mm x 400mm
10mm capacity (holds up to 60 standard 80gsm sheets)