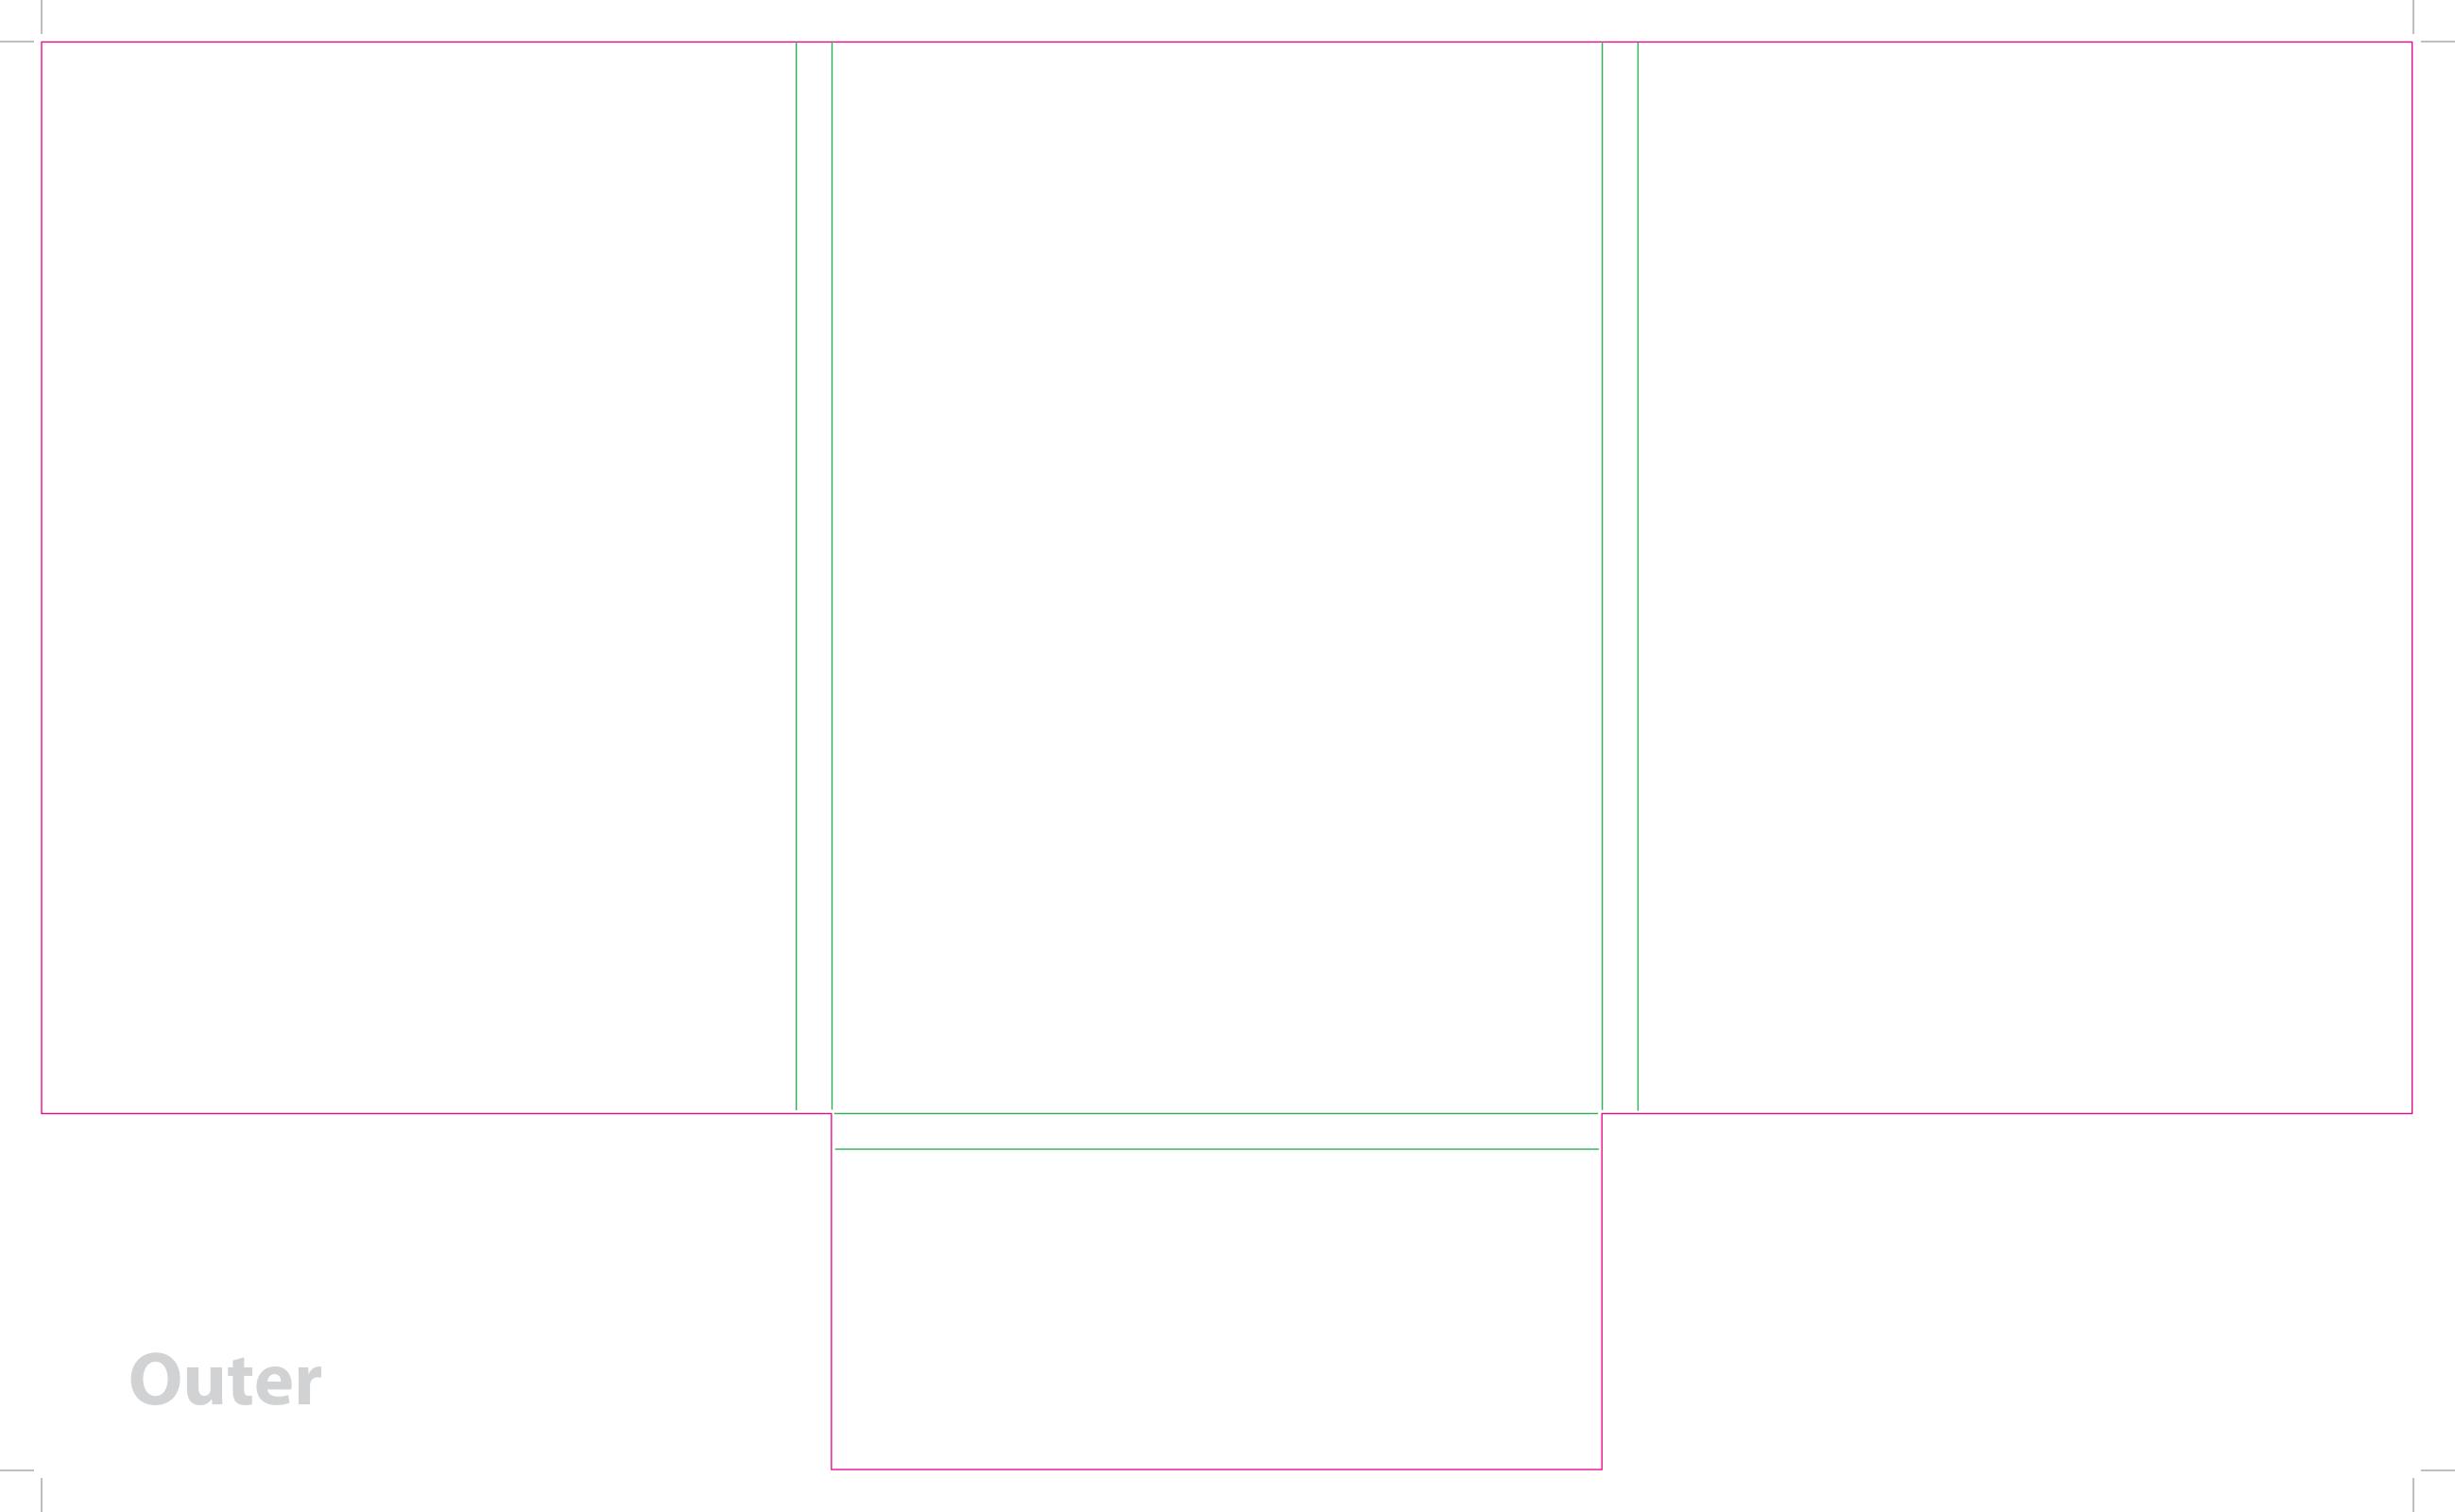

This document is set up to the exact flat size of your chosen folder and contains templates for both the inner and outer. Pink lines show cuts, green lines will be scored and folded. Please do not alter the document size or the colour and position of the lines in this template.

Please provide a minimum of 3mm bleed beyond the outline of the folder on all outer edges.

When creating your artwork, we also recommend a 'quiet area' where no text is placed closer than 8mm to the inside edges and spines of the folder template. This ensures that no text is at risk of being lost when your folders are trimmed.