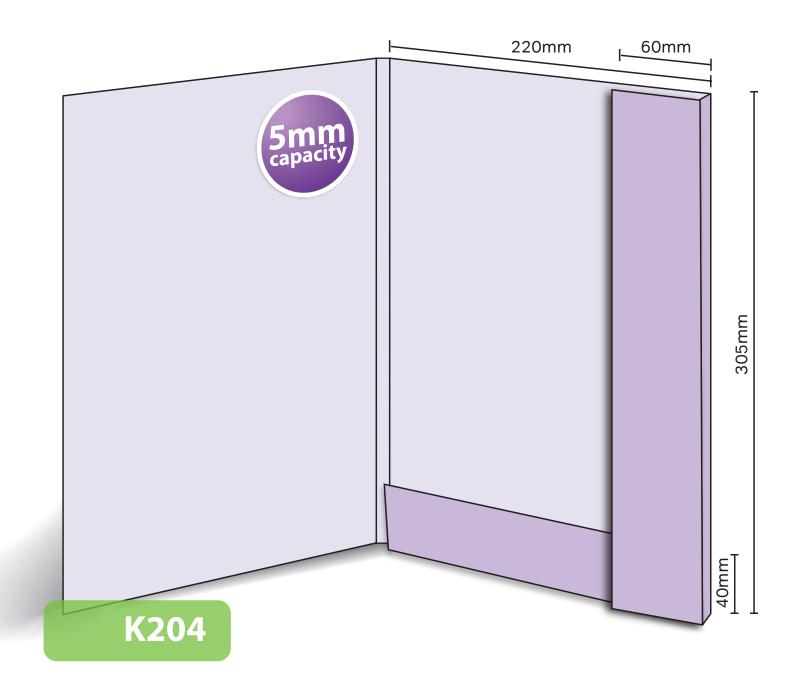

## K204

Loose leaf with capacity
Finished Size 220mm x 305mm - Flaps 40mm
Flat Size 510mm x 350mm
5mm capacity (holds up to 30 standard 80gsm sheets)