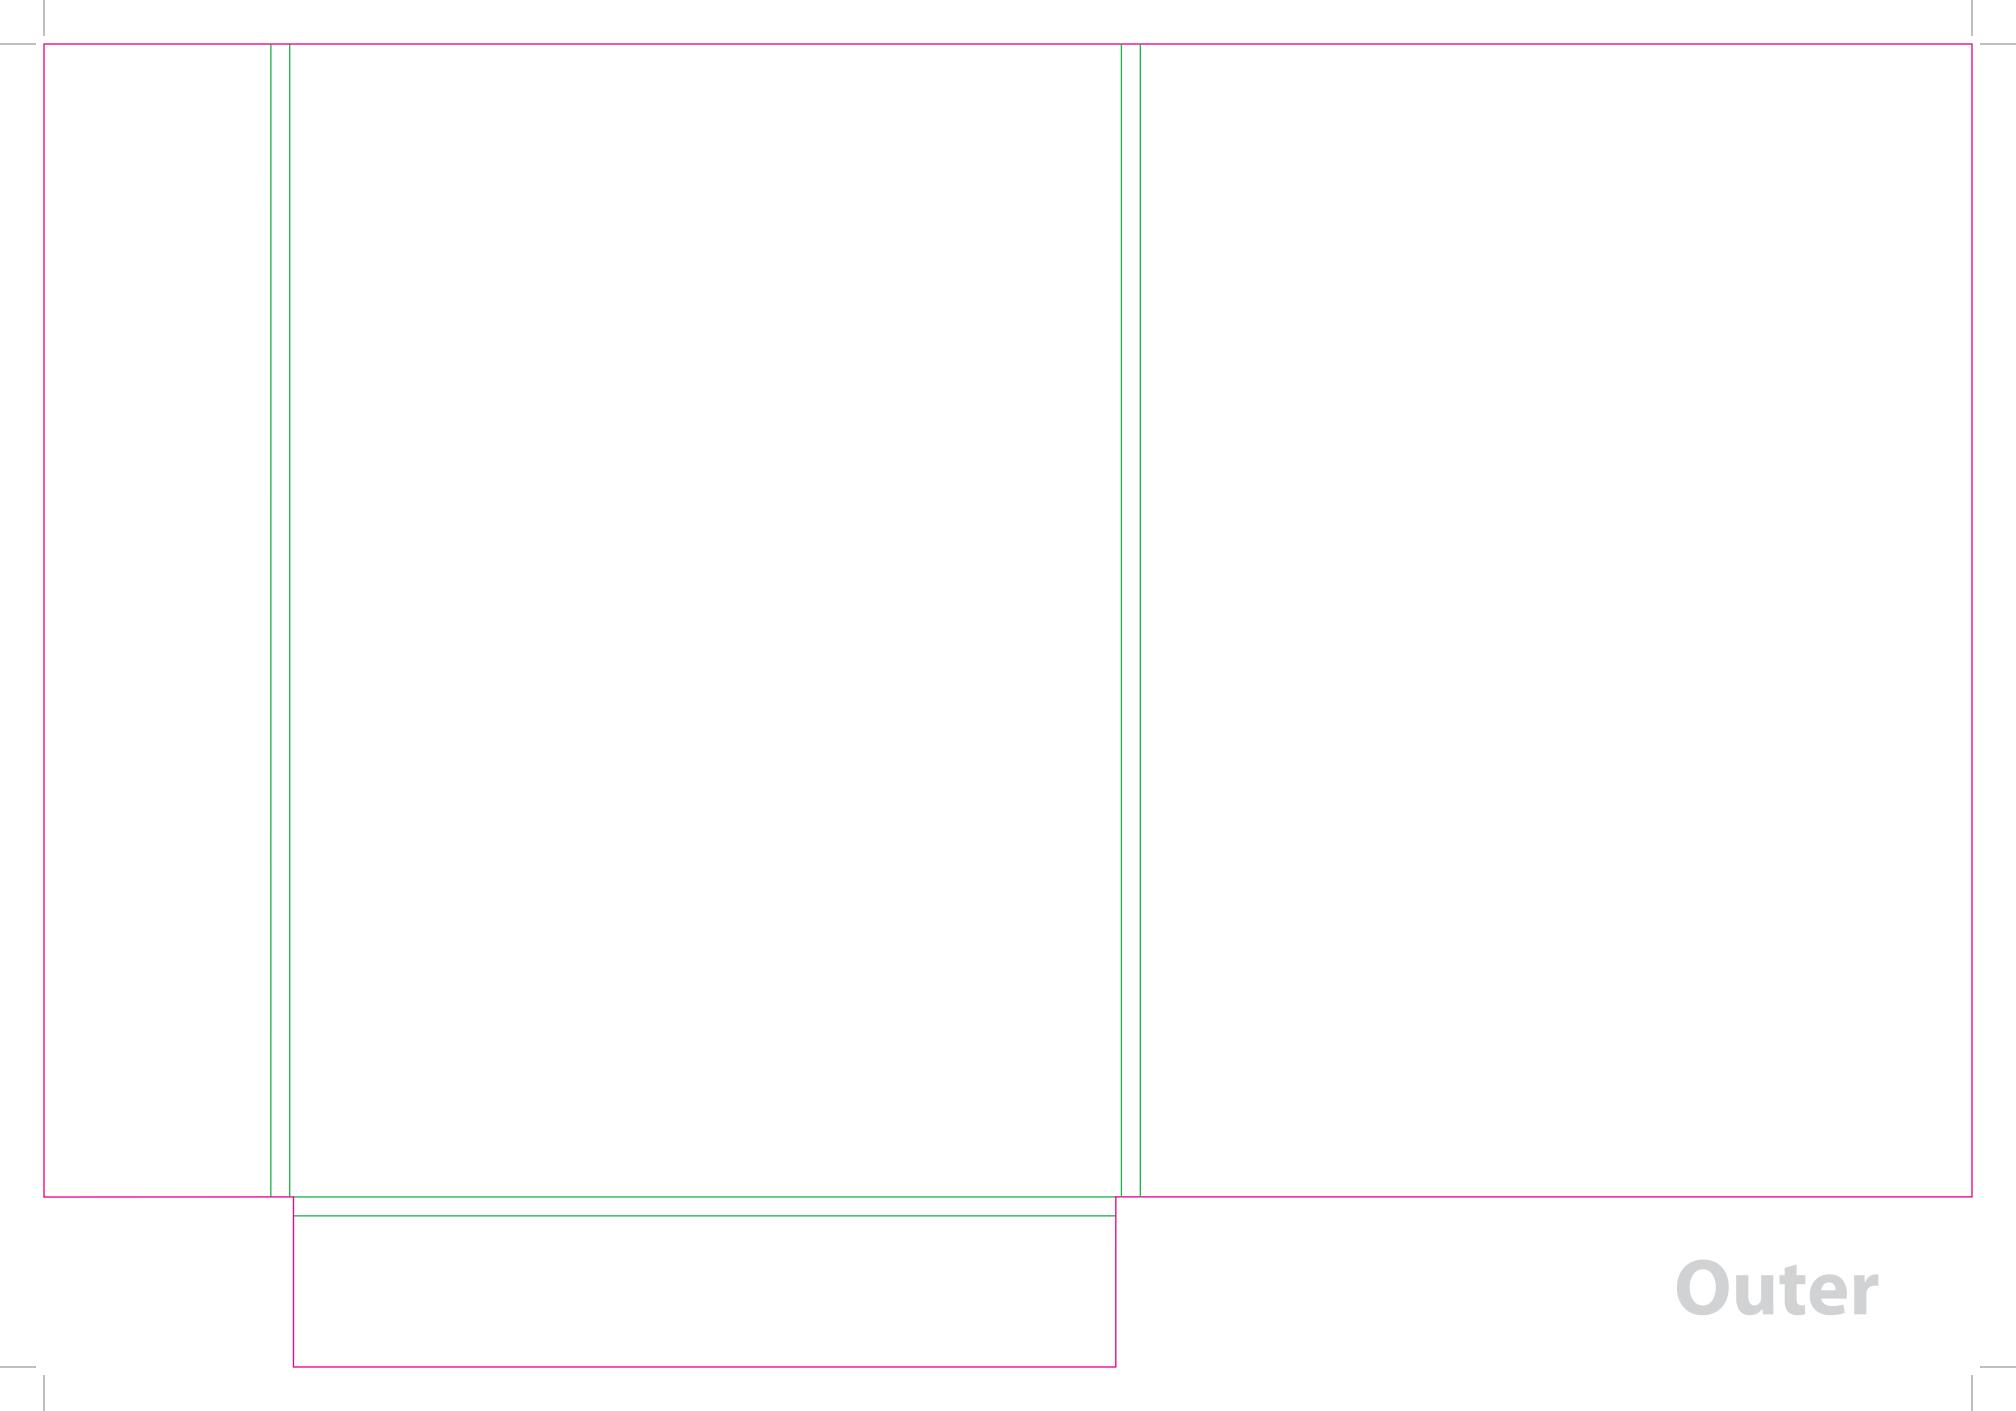

This document is set up to the exact flat size of your chosen folder and contains templates for both the inner and outer. Pink lines show cuts, green lines will be scored and folded. Please do not alter the document size or the colour and position of the lines in this template.

Please provide a minimum of 3mm bleed beyond the outline of the folder on all outer edges.

When creating your artwork, we also recommend a 'quiet area' where no text is placed closer than 8mm to the inside edges and spines of the folder template. This ensures that no text is at risk of being lost when your folders are trimmed.