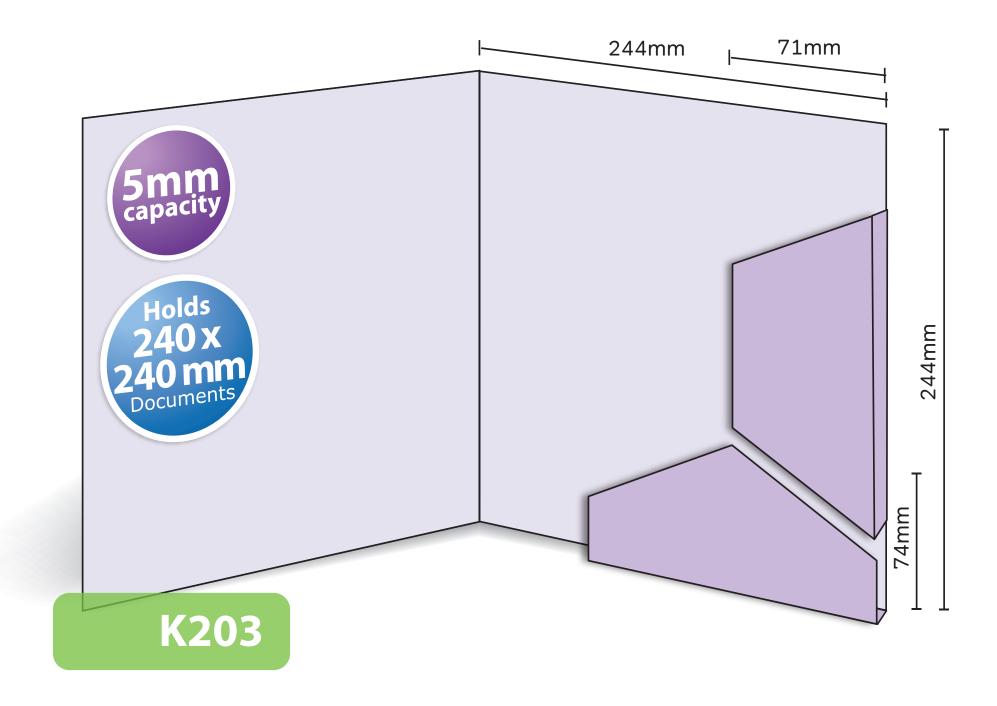

## K203

Loose leaf with capacity Finished Size 244mm x 244mm - Flap 71mm / 74mm Flat Size 564mm x 323mm 5mm capacity (holds up to 30 standard 80gsm sheets)