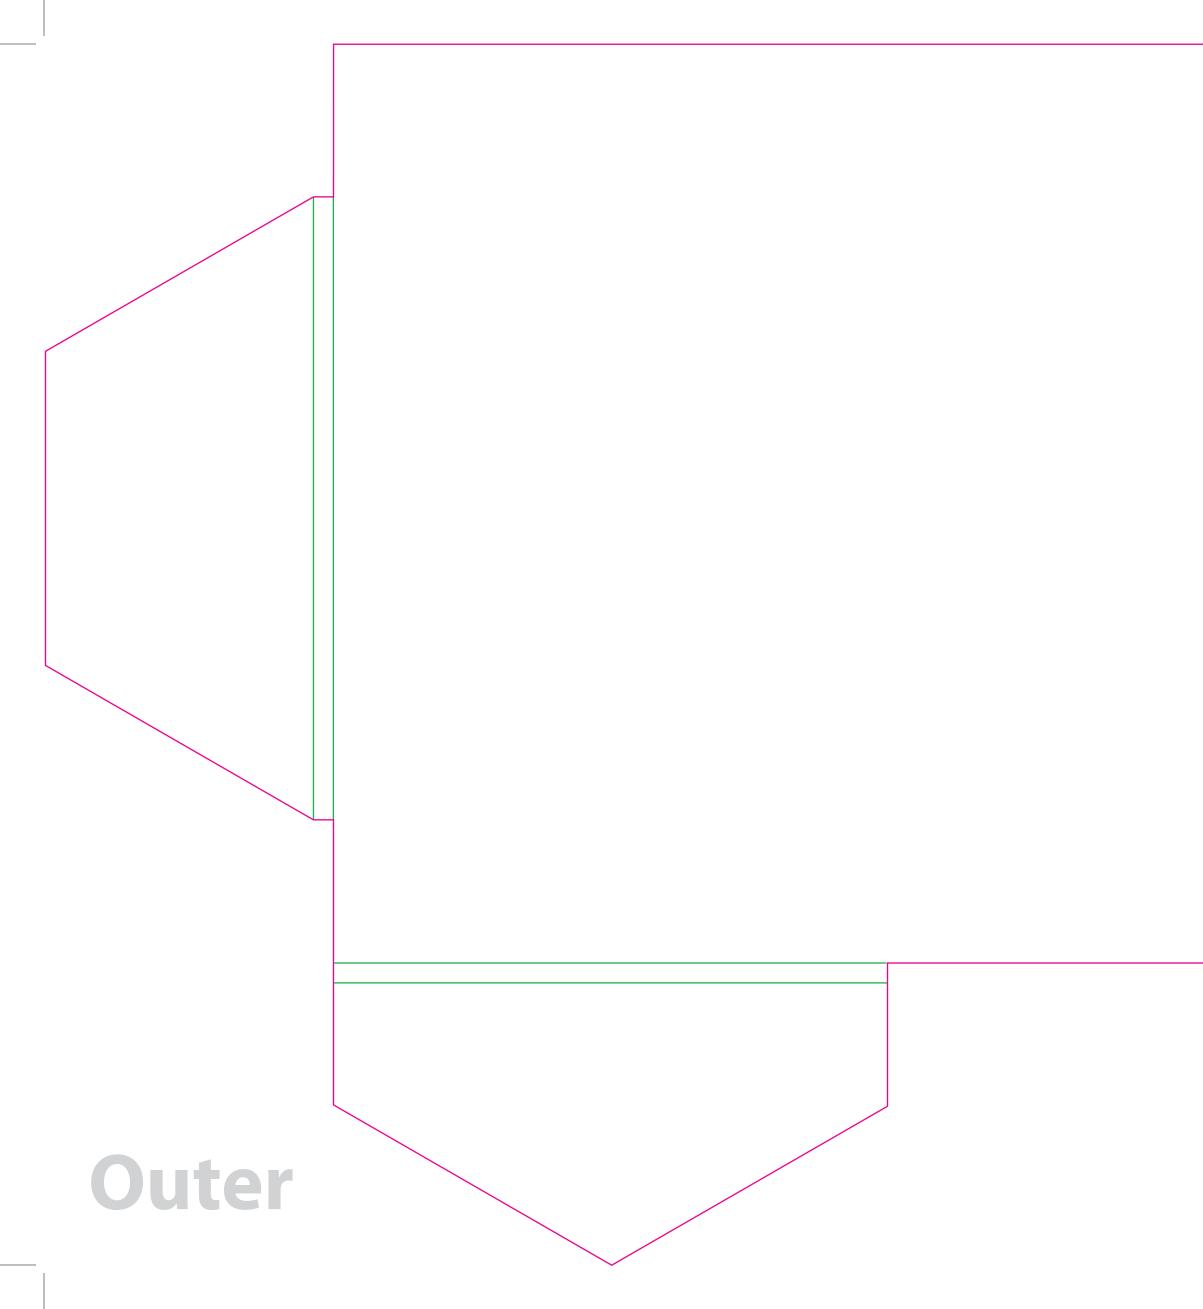

This document is set up to the exact flat size of your chosen folder and contains templates for both the inner and outer. Pink lines show cuts, green lines will be scored and folded. Please do not alter the document size or the colour and position of the lines in this template.

Please provide a minimum of 3mm bleed beyond the outline of the folder on all outer edges.

When creating your artwork, we also recommend a 'quiet area' where no text is placed closer than 8mm to the inside edges and spines of the folder template. This ensures that no text is at risk of being lost when your folders are trimmed.