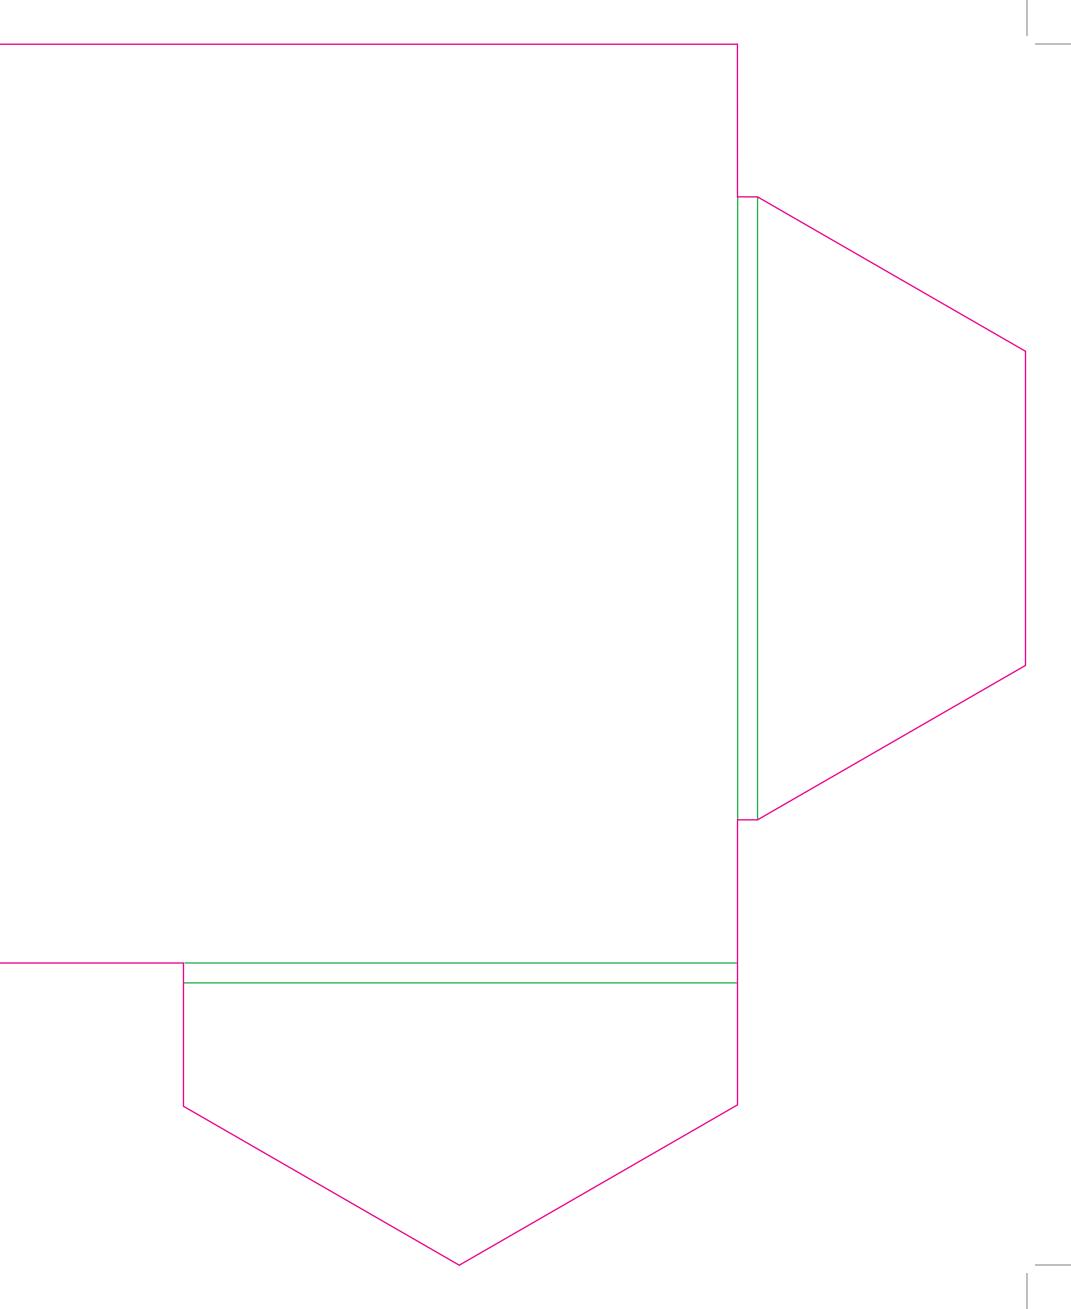

This document is set up to the exact flat size of your chosen folder and contains templates for both the inner and outer. Pink lines show cuts, green lines will be scored and folded. Please do not alter the document size or the colour and position of the lines in this template.

Please provide a minimum of 3mm bleed beyond the outline of the folder on all outer edges.

When creating your artwork, we also recommend a 'quiet area' where no text is placed closer than 8mm to the inside edges and spines of the folder template. This ensures that no text is at risk of being lost when your folders are trimmed.