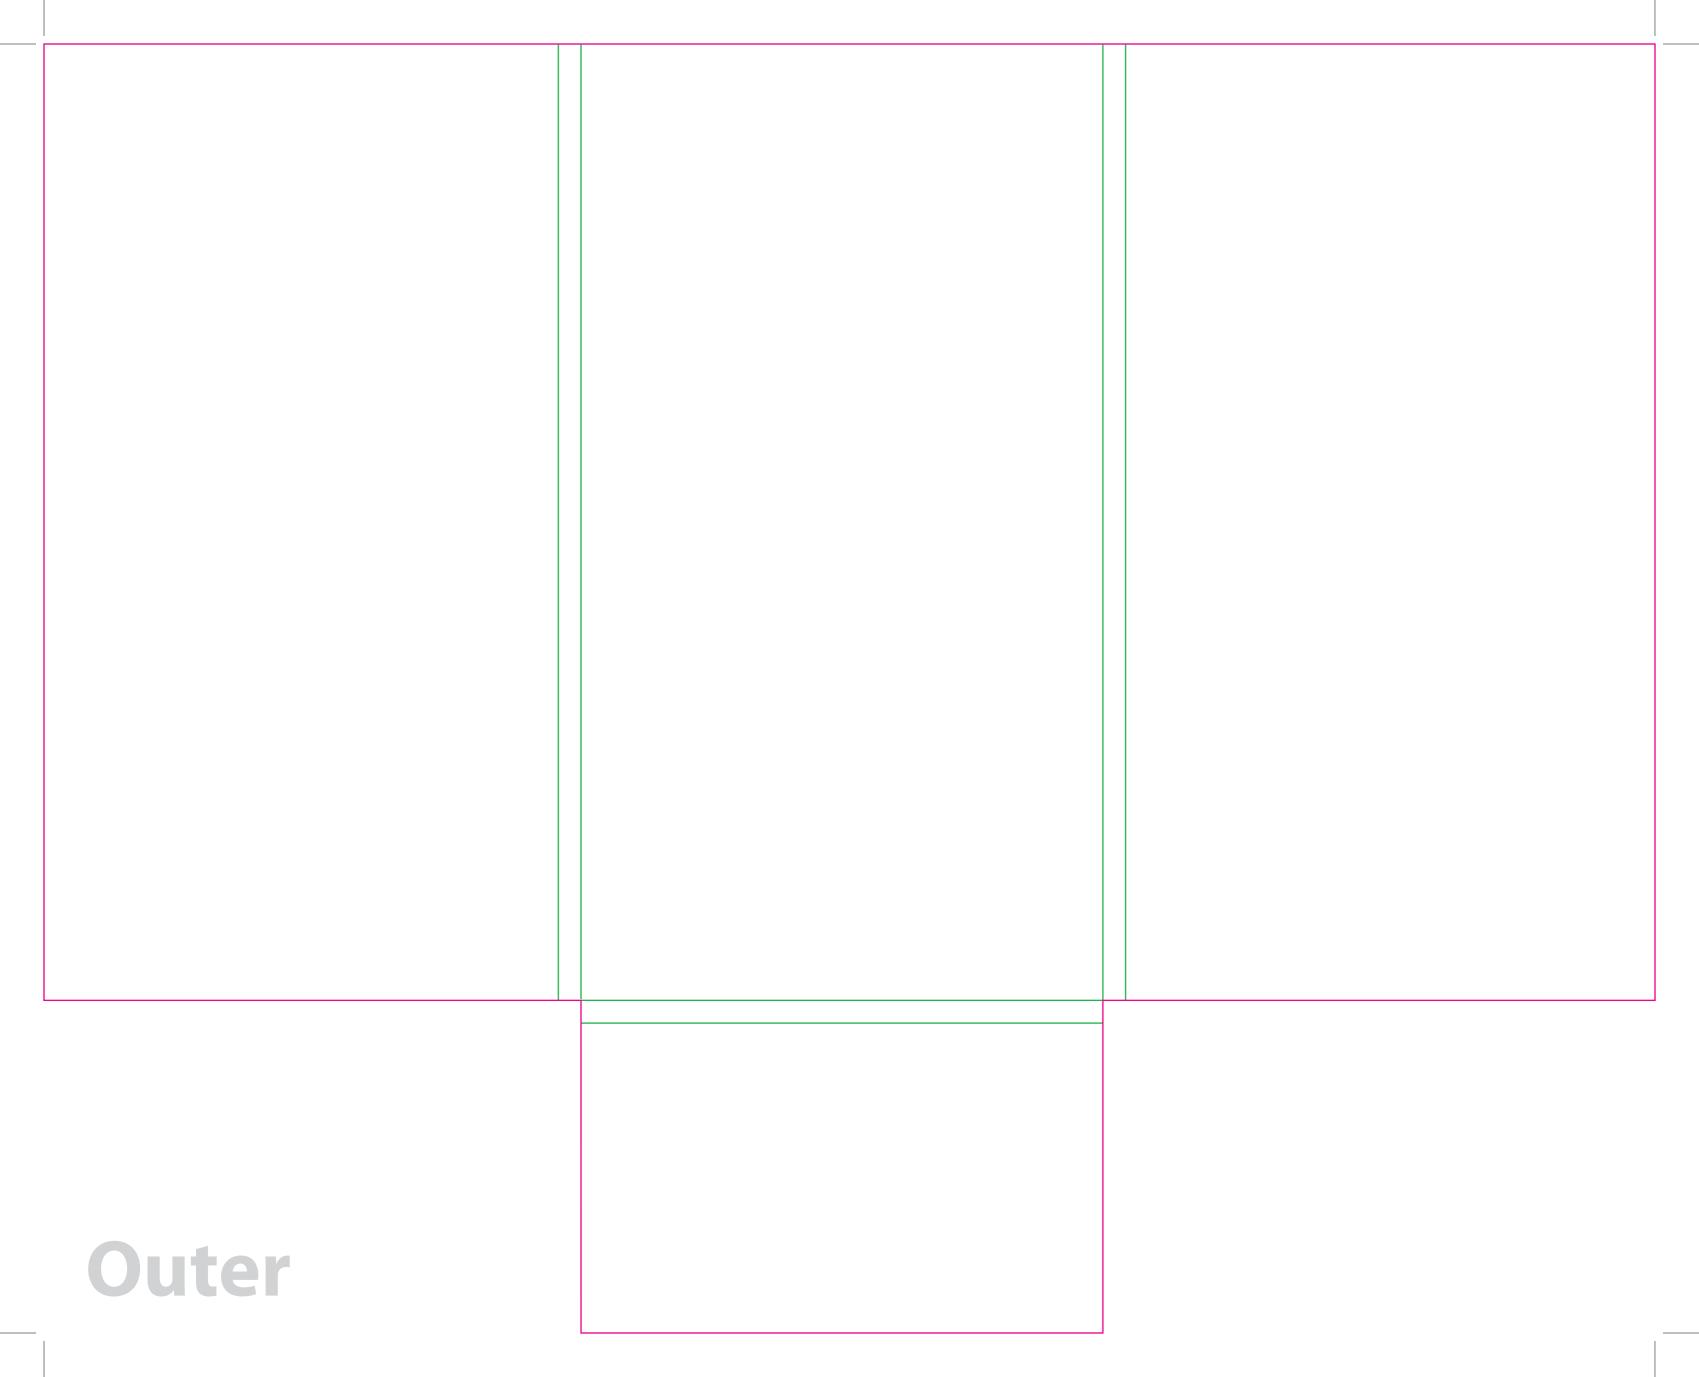

This document is set up to the exact flat size of your chosen folder and contains templates for both the inner and outer. Pink lines show cuts, green lines will be scored and folded. Please do not alter the document size or the colour and position of the lines in this template.

Please provide a minimum of 3mm bleed beyond the outline of the folder on all outer edges.

When creating your artwork, we also recommend a 'quiet area' where no text is placed closer than 8mm to the inside edges and spines of the folder template. This ensures that no text is at risk of being lost when your folders are trimmed.