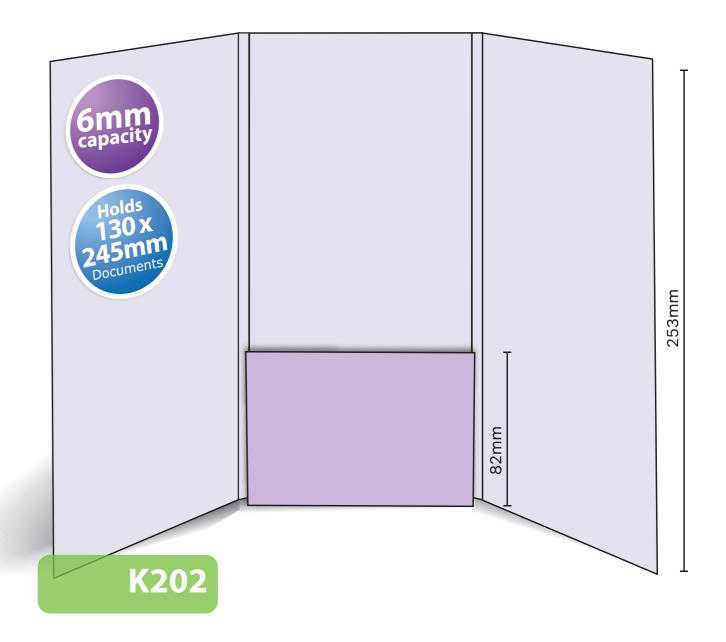

## K202

Loose leaf with capacity
Finished Size 140mm x 253mm - Flap 82mm
Flat Size 426mm x 341mm
6mm capacity (holds up to 40 standard 80gsm sheets)