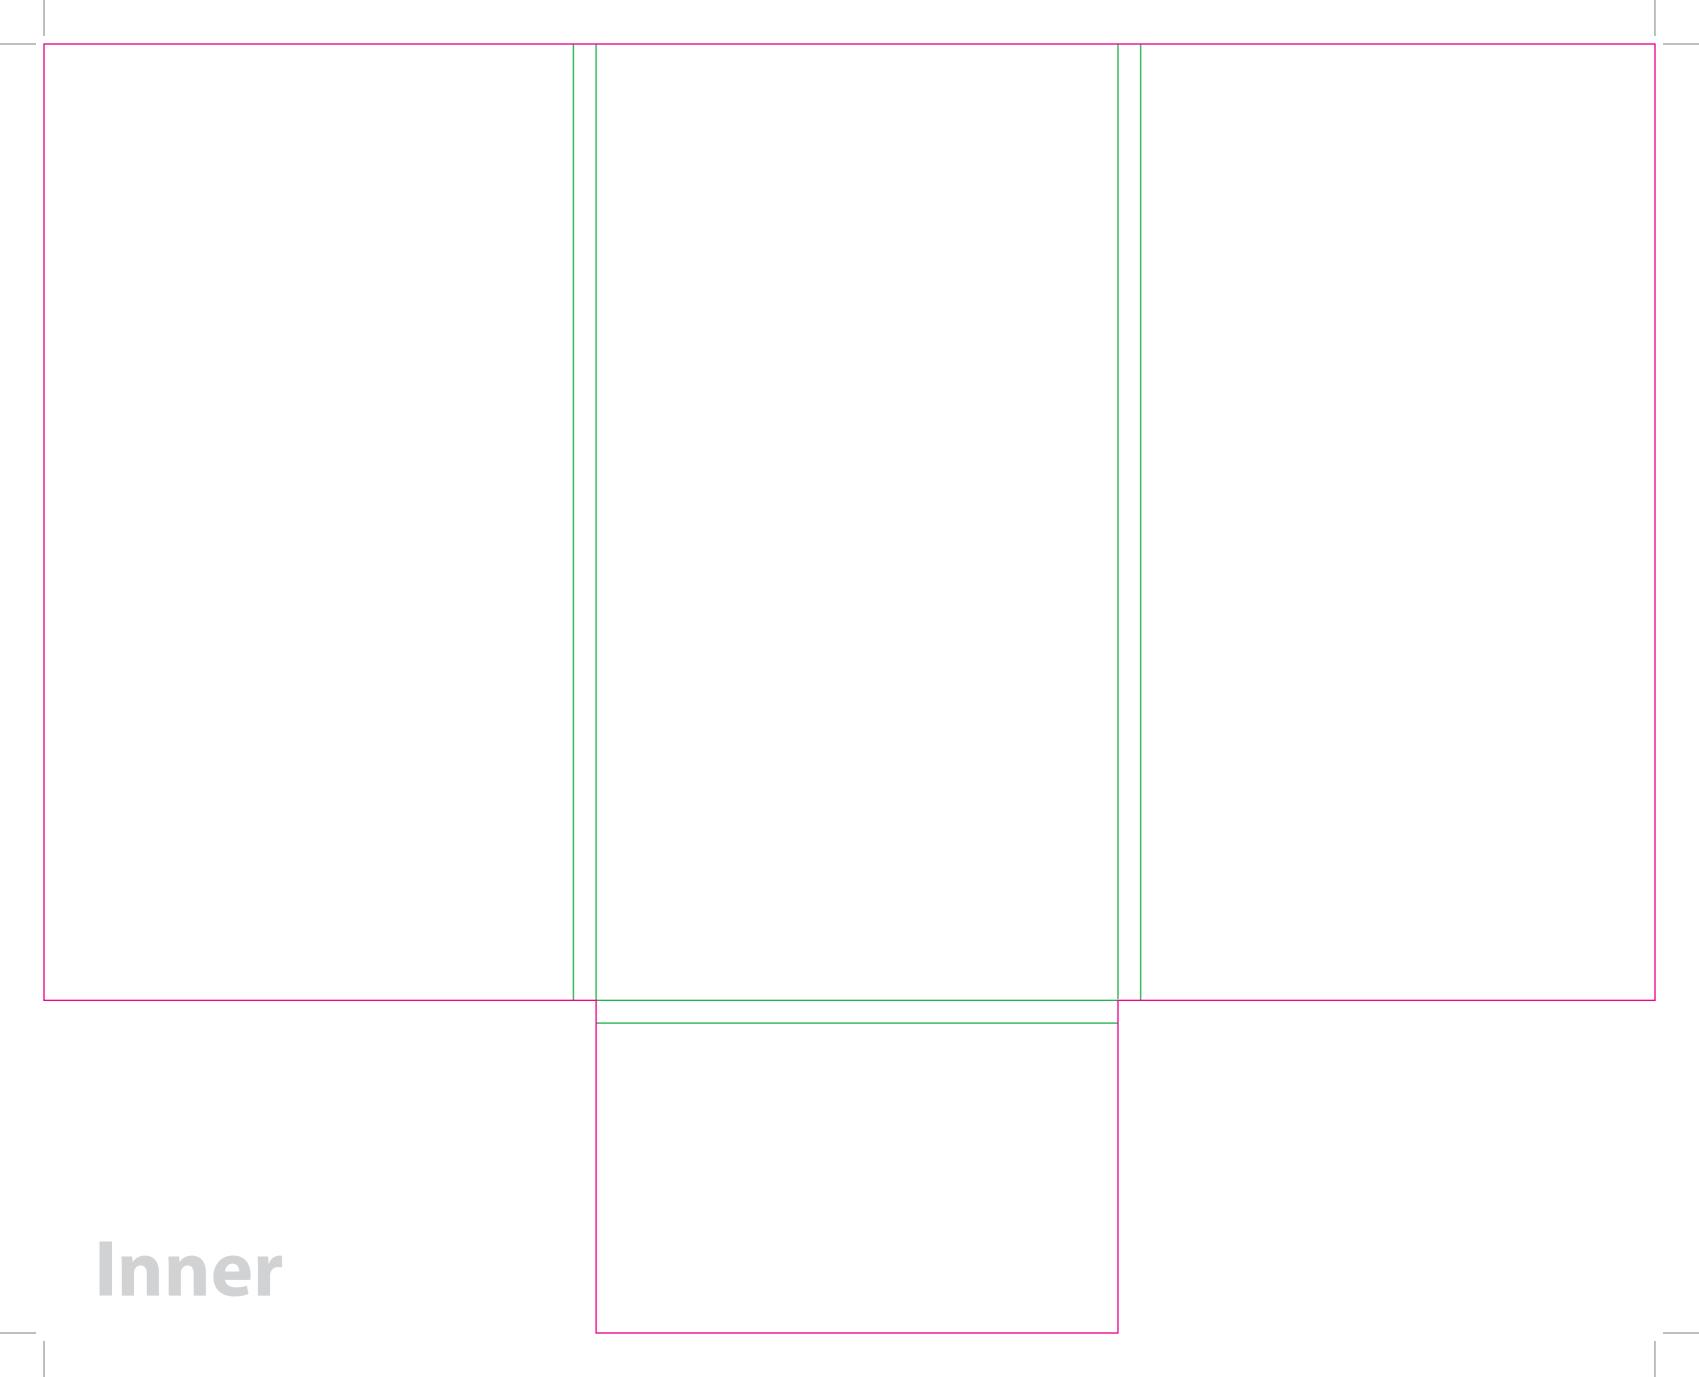

This document is set up to the exact flat size of your chosen folder and contains templates for both the inner and outer. Pink lines show cuts, green lines will be scored and folded. Please do not alter the document size or the colour and position of the lines in this template.

Please provide a minimum of 3mm bleed beyond the outline of the folder on all outer edges.

When creating your artwork, we also recommend a 'quiet area' where no text is placed closer than 8mm to the inside edges and spines of the folder template. This ensures that no text is at risk of being lost when your folders are trimmed.