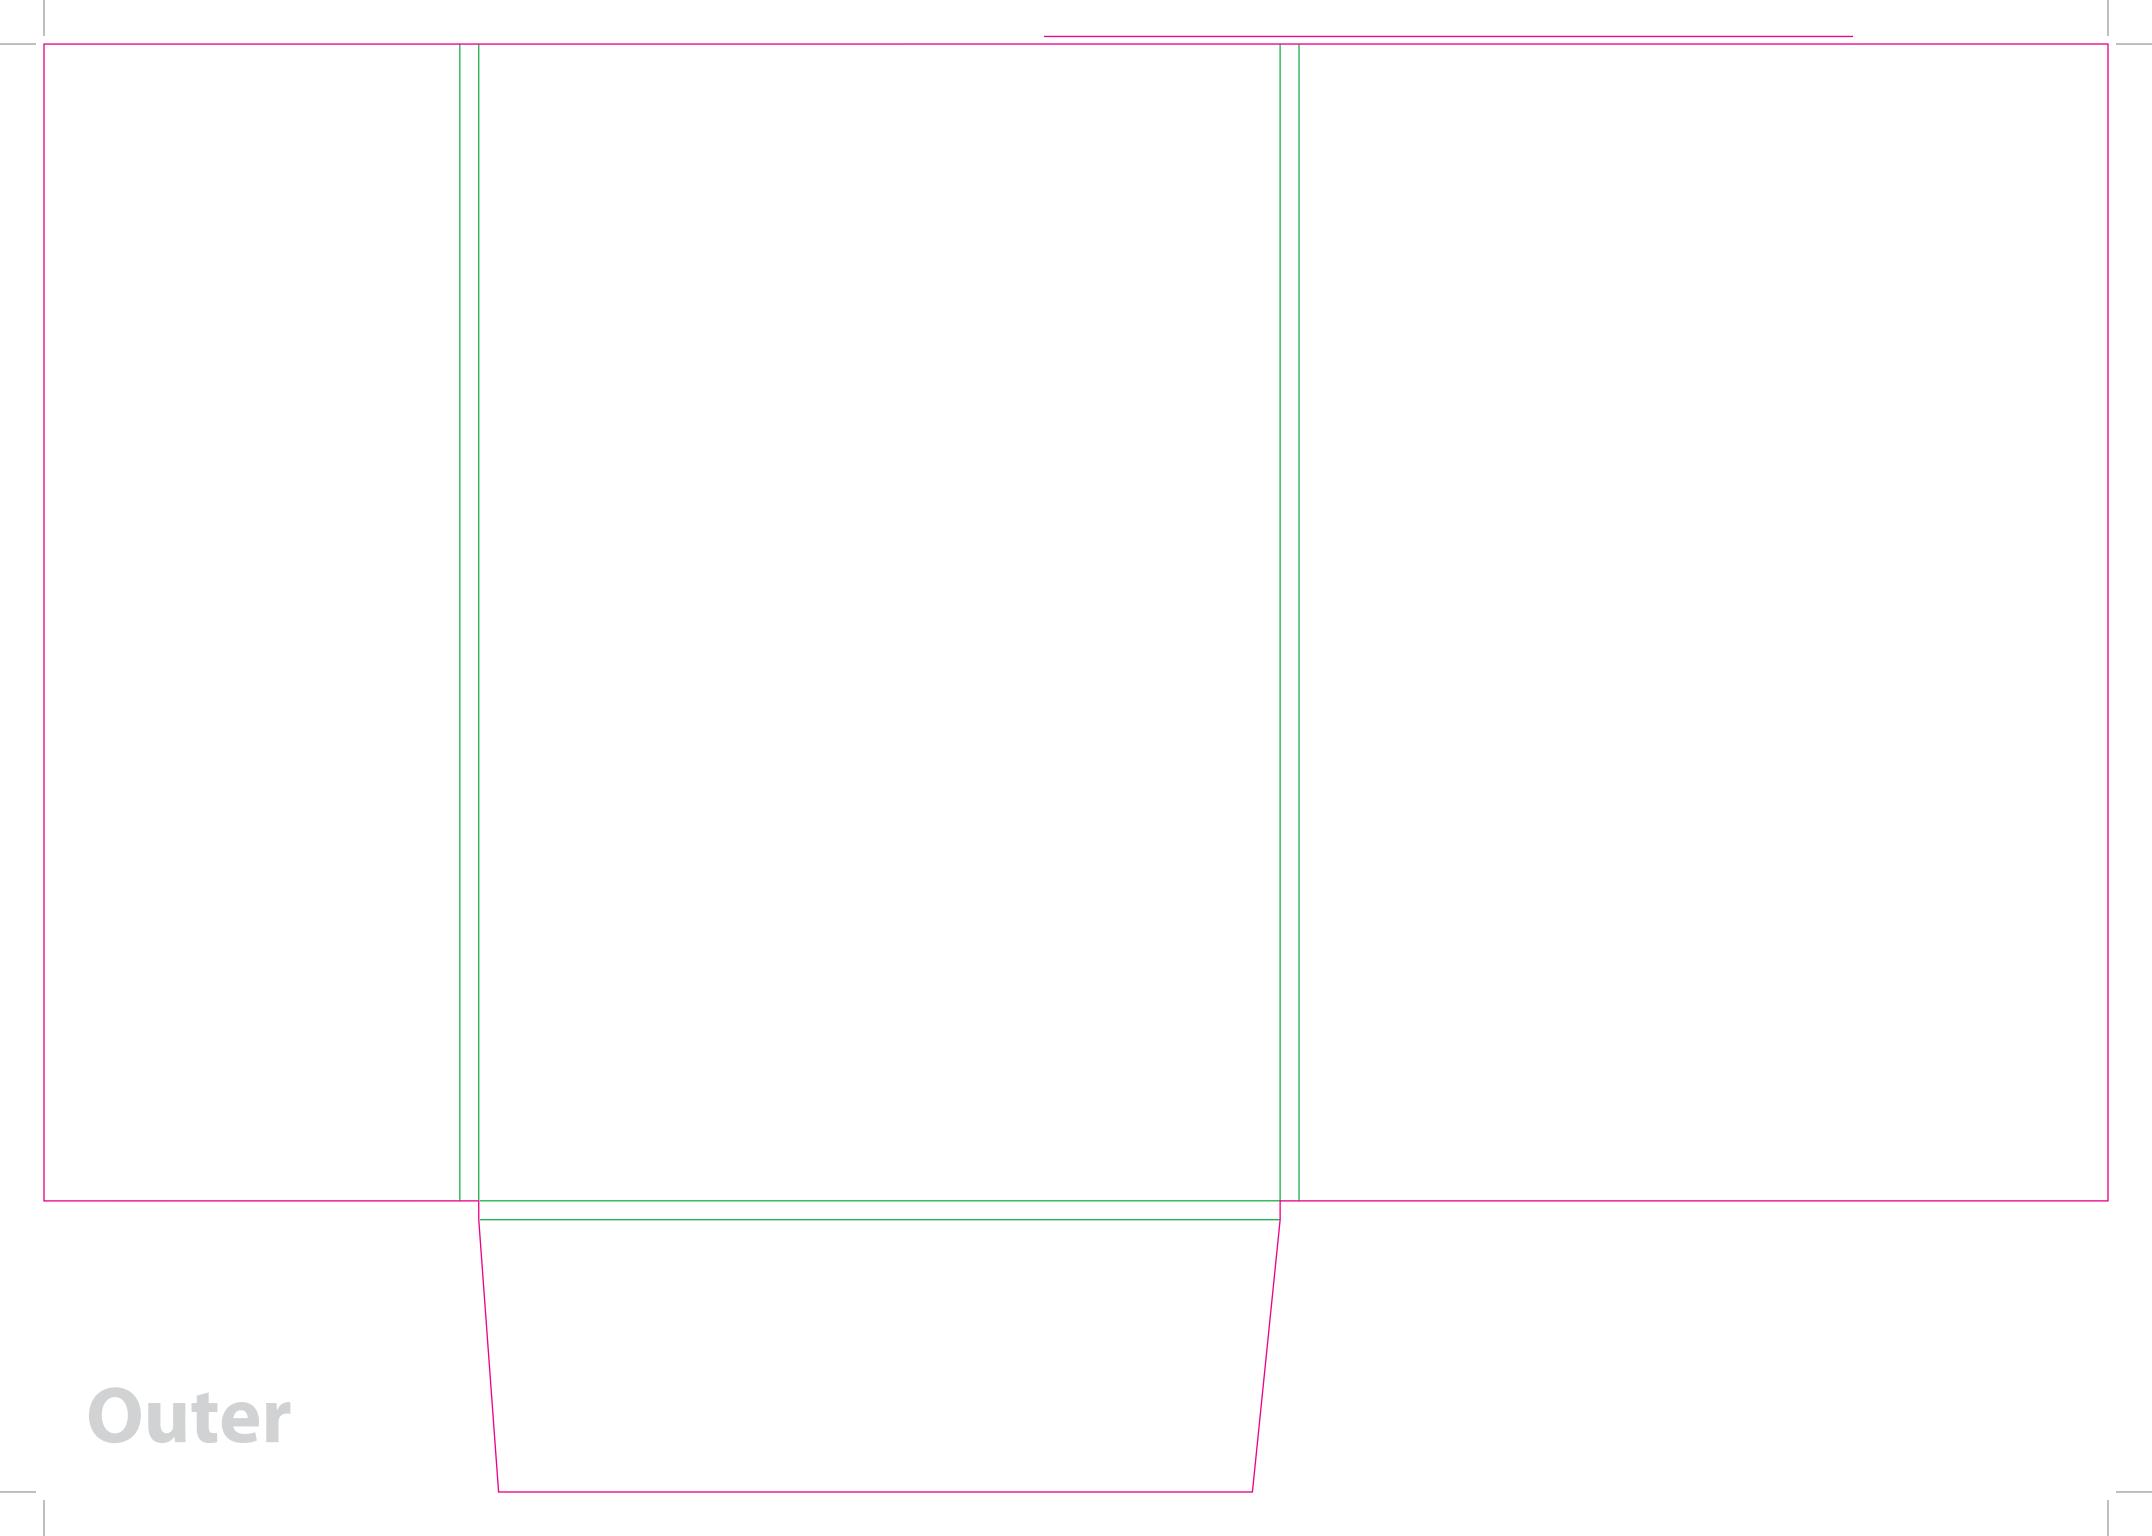

This document is set up to the exact flat size of your chosen folder and contains templates for both the inner and outer. Pink lines show cuts, green lines will be scored and folded. Please do not alter the document size or the colour and position of the lines in this template.

Please provide a minimum of 3mm bleed beyond the outline of the folder on all outer edges.

When creating your artwork, we also recommend a 'quiet area' where no text is placed closer than 8mm to the inside edges and spines of the folder template. This ensures that no text is at risk of being lost when your folders are trimmed.