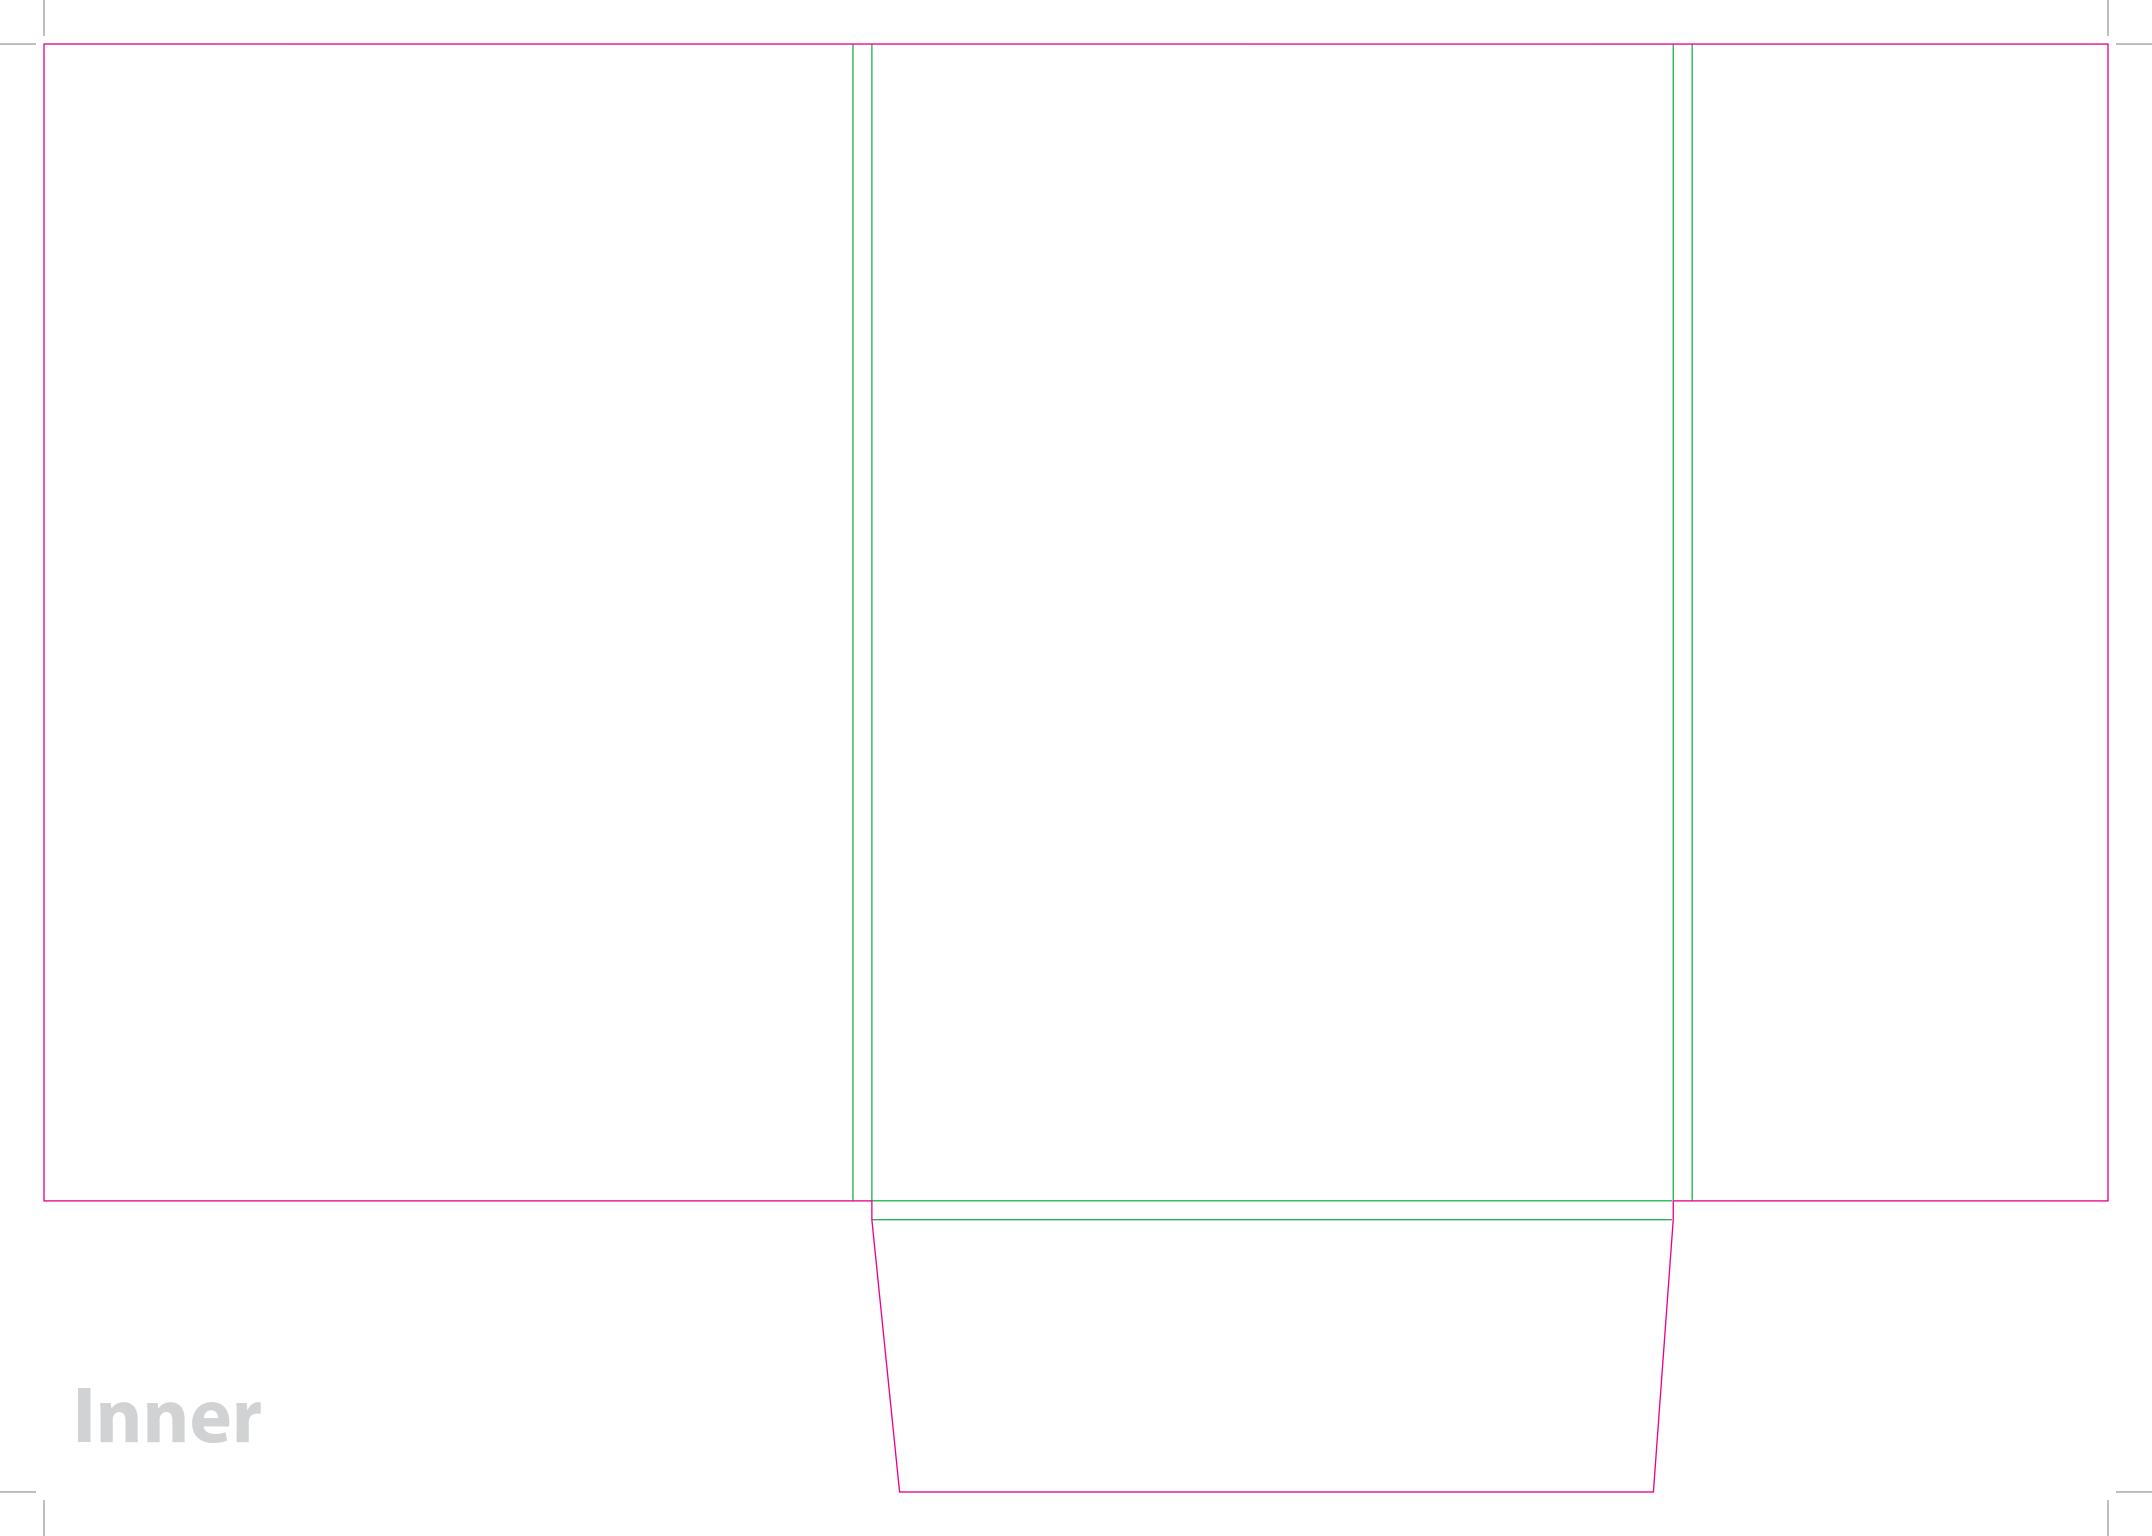

This document is set up to the exact flat size of your chosen folder and contains templates for both the inner and outer. Pink lines show cuts, green lines will be scored and folded. Please do not alter the document size or the colour and position of the lines in this template.

Please provide a minimum of 3mm bleed beyond the outline of the folder on all outer edges.

When creating your artwork, we also recommend a 'quiet area' where no text is placed closer than 8mm to the inside edges and spines of the folder template. This ensures that no text is at risk of being lost when your folders are trimmed.