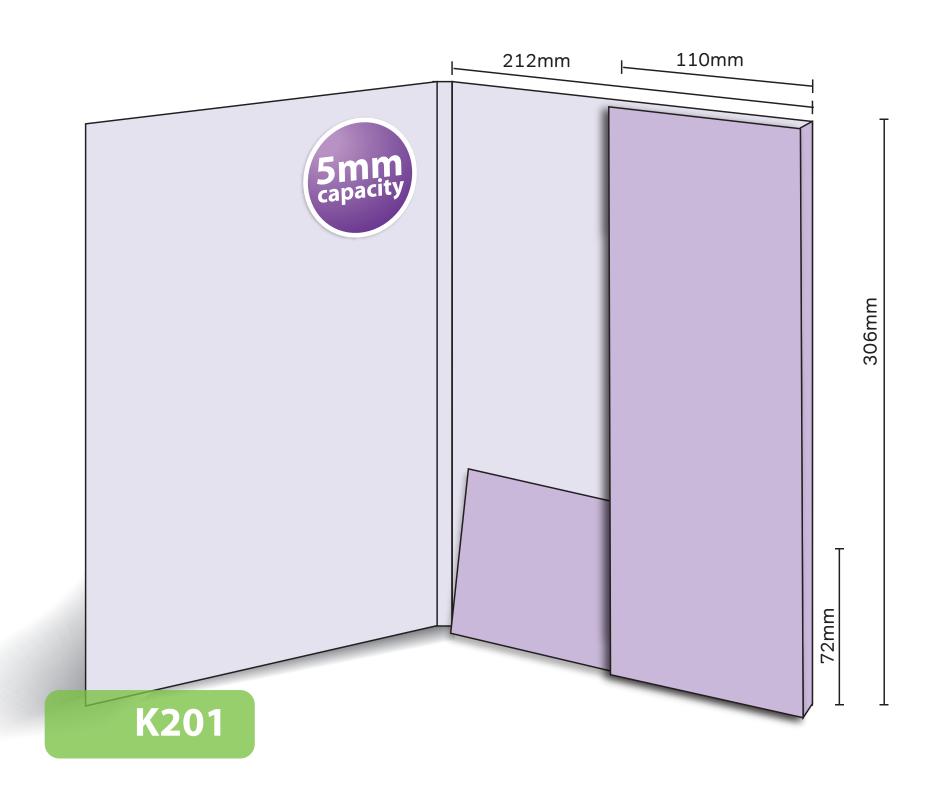

## K201

Loose leaf with capacity
Finished Size 214mm x 306mm - Flap 72mm
Flat Size 546mm x 383mm
5mm capacity (holds up to 30 standard 80gsm sheets)

Thank you for downloading your **Folder King** template.