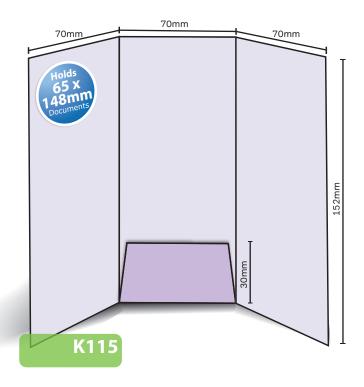

## K115

Loose leaf Finished Size 70mm x 152mm - Flap 30mm Flat Size 210mm x 182mm Non-capacity (holds up to 10 standard 80gsm sheets)