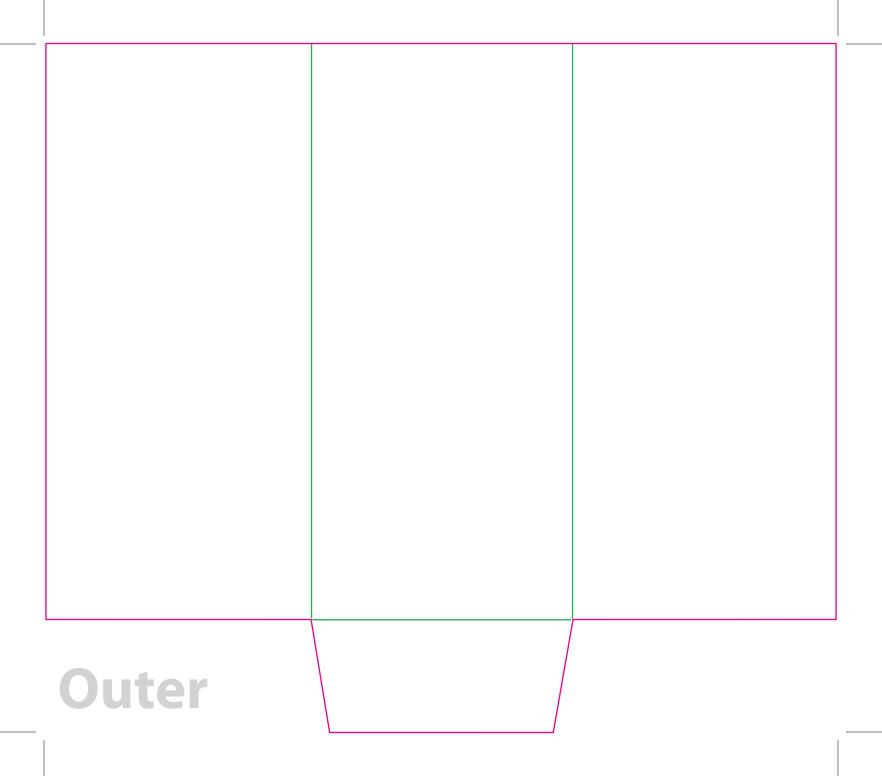

This document is set up to the exact flat size of your chosen folder and contains templates for both the inner and outer. Pink lines show cuts, green lines will be scored and folded. Please do not alter the document size or the colour and position of the lines in this template.

Please provide a minimum of 3mm bleed beyond the outline of the folder on all outer edges.

When creating your artwork, we also recommend a 'quiet area' where no text is placed closer than 8mm to the inside edges and spines of the folder template. This ensures that no text is at risk of being lost when your folders are trimmed.