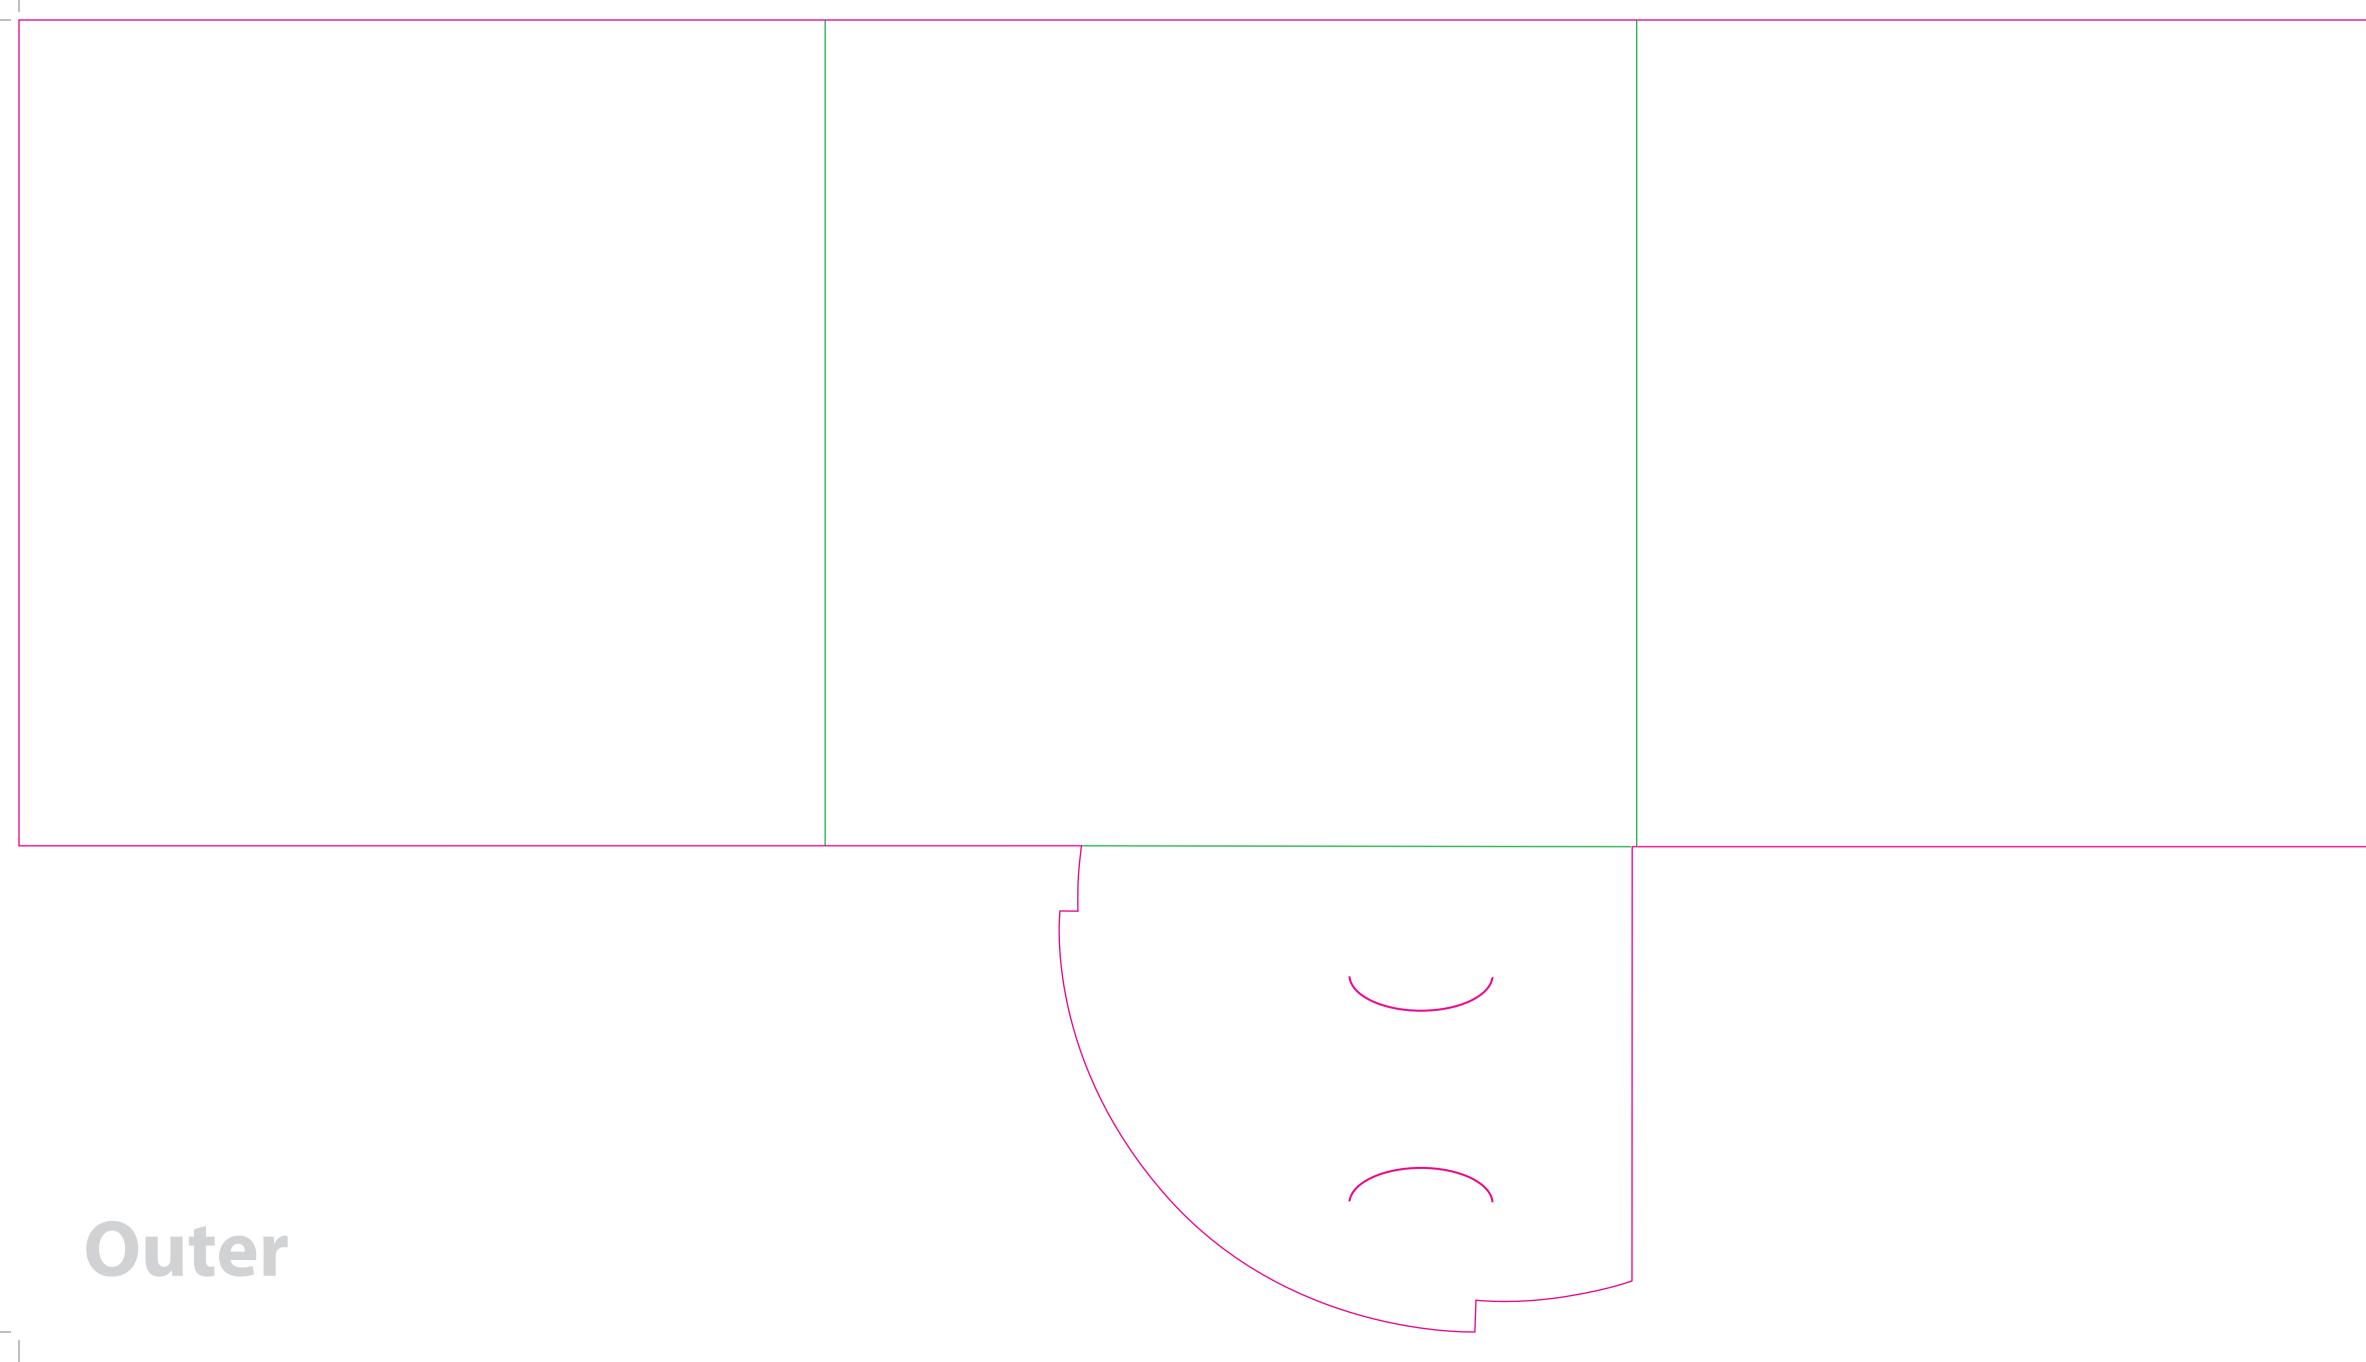

This document is set up to the exact flat size of your chosen folder and contains templates for both the inner and outer. Pink lines show cuts, green lines will be scored and folded. Please do not alter the document size or the colour and position of the lines in this template.

Please provide a minimum of 3mm bleed beyond the outline of the folder on all outer edges.

When creating your artwork, we also recommend a 'quiet area' where no text is placed closer than 8mm to the inside edges and spines of the folder template. This ensures that no text is at risk of being lost when your folders are trimmed.