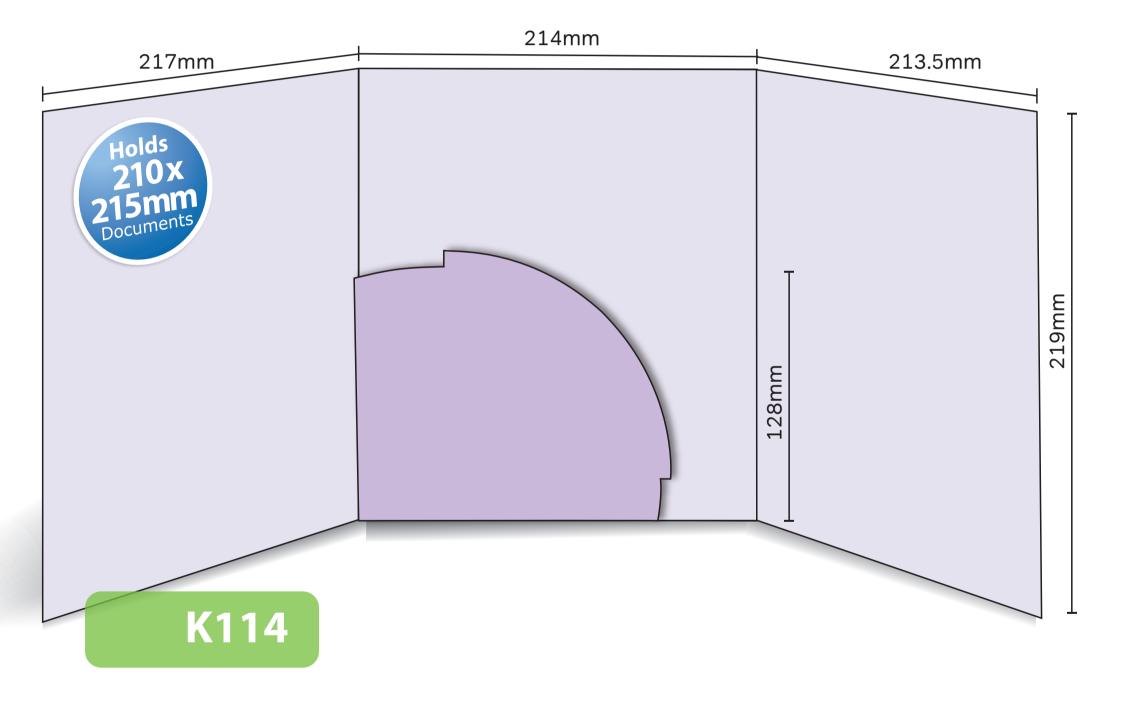

## K114

Loose leaf Finished Size 217mm x 219mm - Flap 128mm Flat Size 644.5mm x 347mm Non-capacity (holds up to 10 standard 80gsm sheets)

This document is set up to the exact flat size of your chosen folder and contains templates for both the inner and outer. Pink lines show cuts, green lines will be scored and folded. Please do not alter the document size or the colour and position of the lines in this template.

Please provide a minimum of 3mm bleed beyond the outline of the folder on all outer edges.

When creating your artwork, we also recommend a 'quiet area' where no text is placed closer than 8mm to the inside edges and spines of the folder template. This ensures that no text is at risk of being lost when your folders are trimmed.