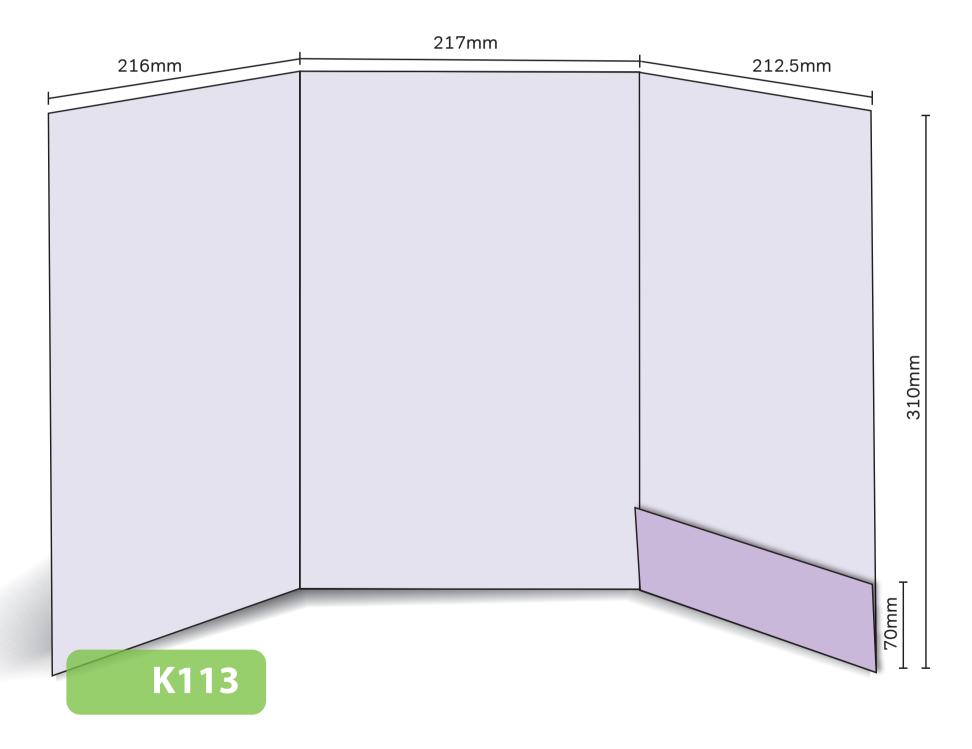

## K113

Loose leaf Finished Size 217mm x 310mm - Flap 70mm Flat Size 645.5mm x 380mm Non-capacity (holds up to 10 standard 80gsm sheets)

This document is set up to the exact flat size of your chosen folder and contains templates for both the inner and outer. Pink lines show cuts, green lines will be scored and folded. Please do not alter the document size or the colour and position of the lines in this template.