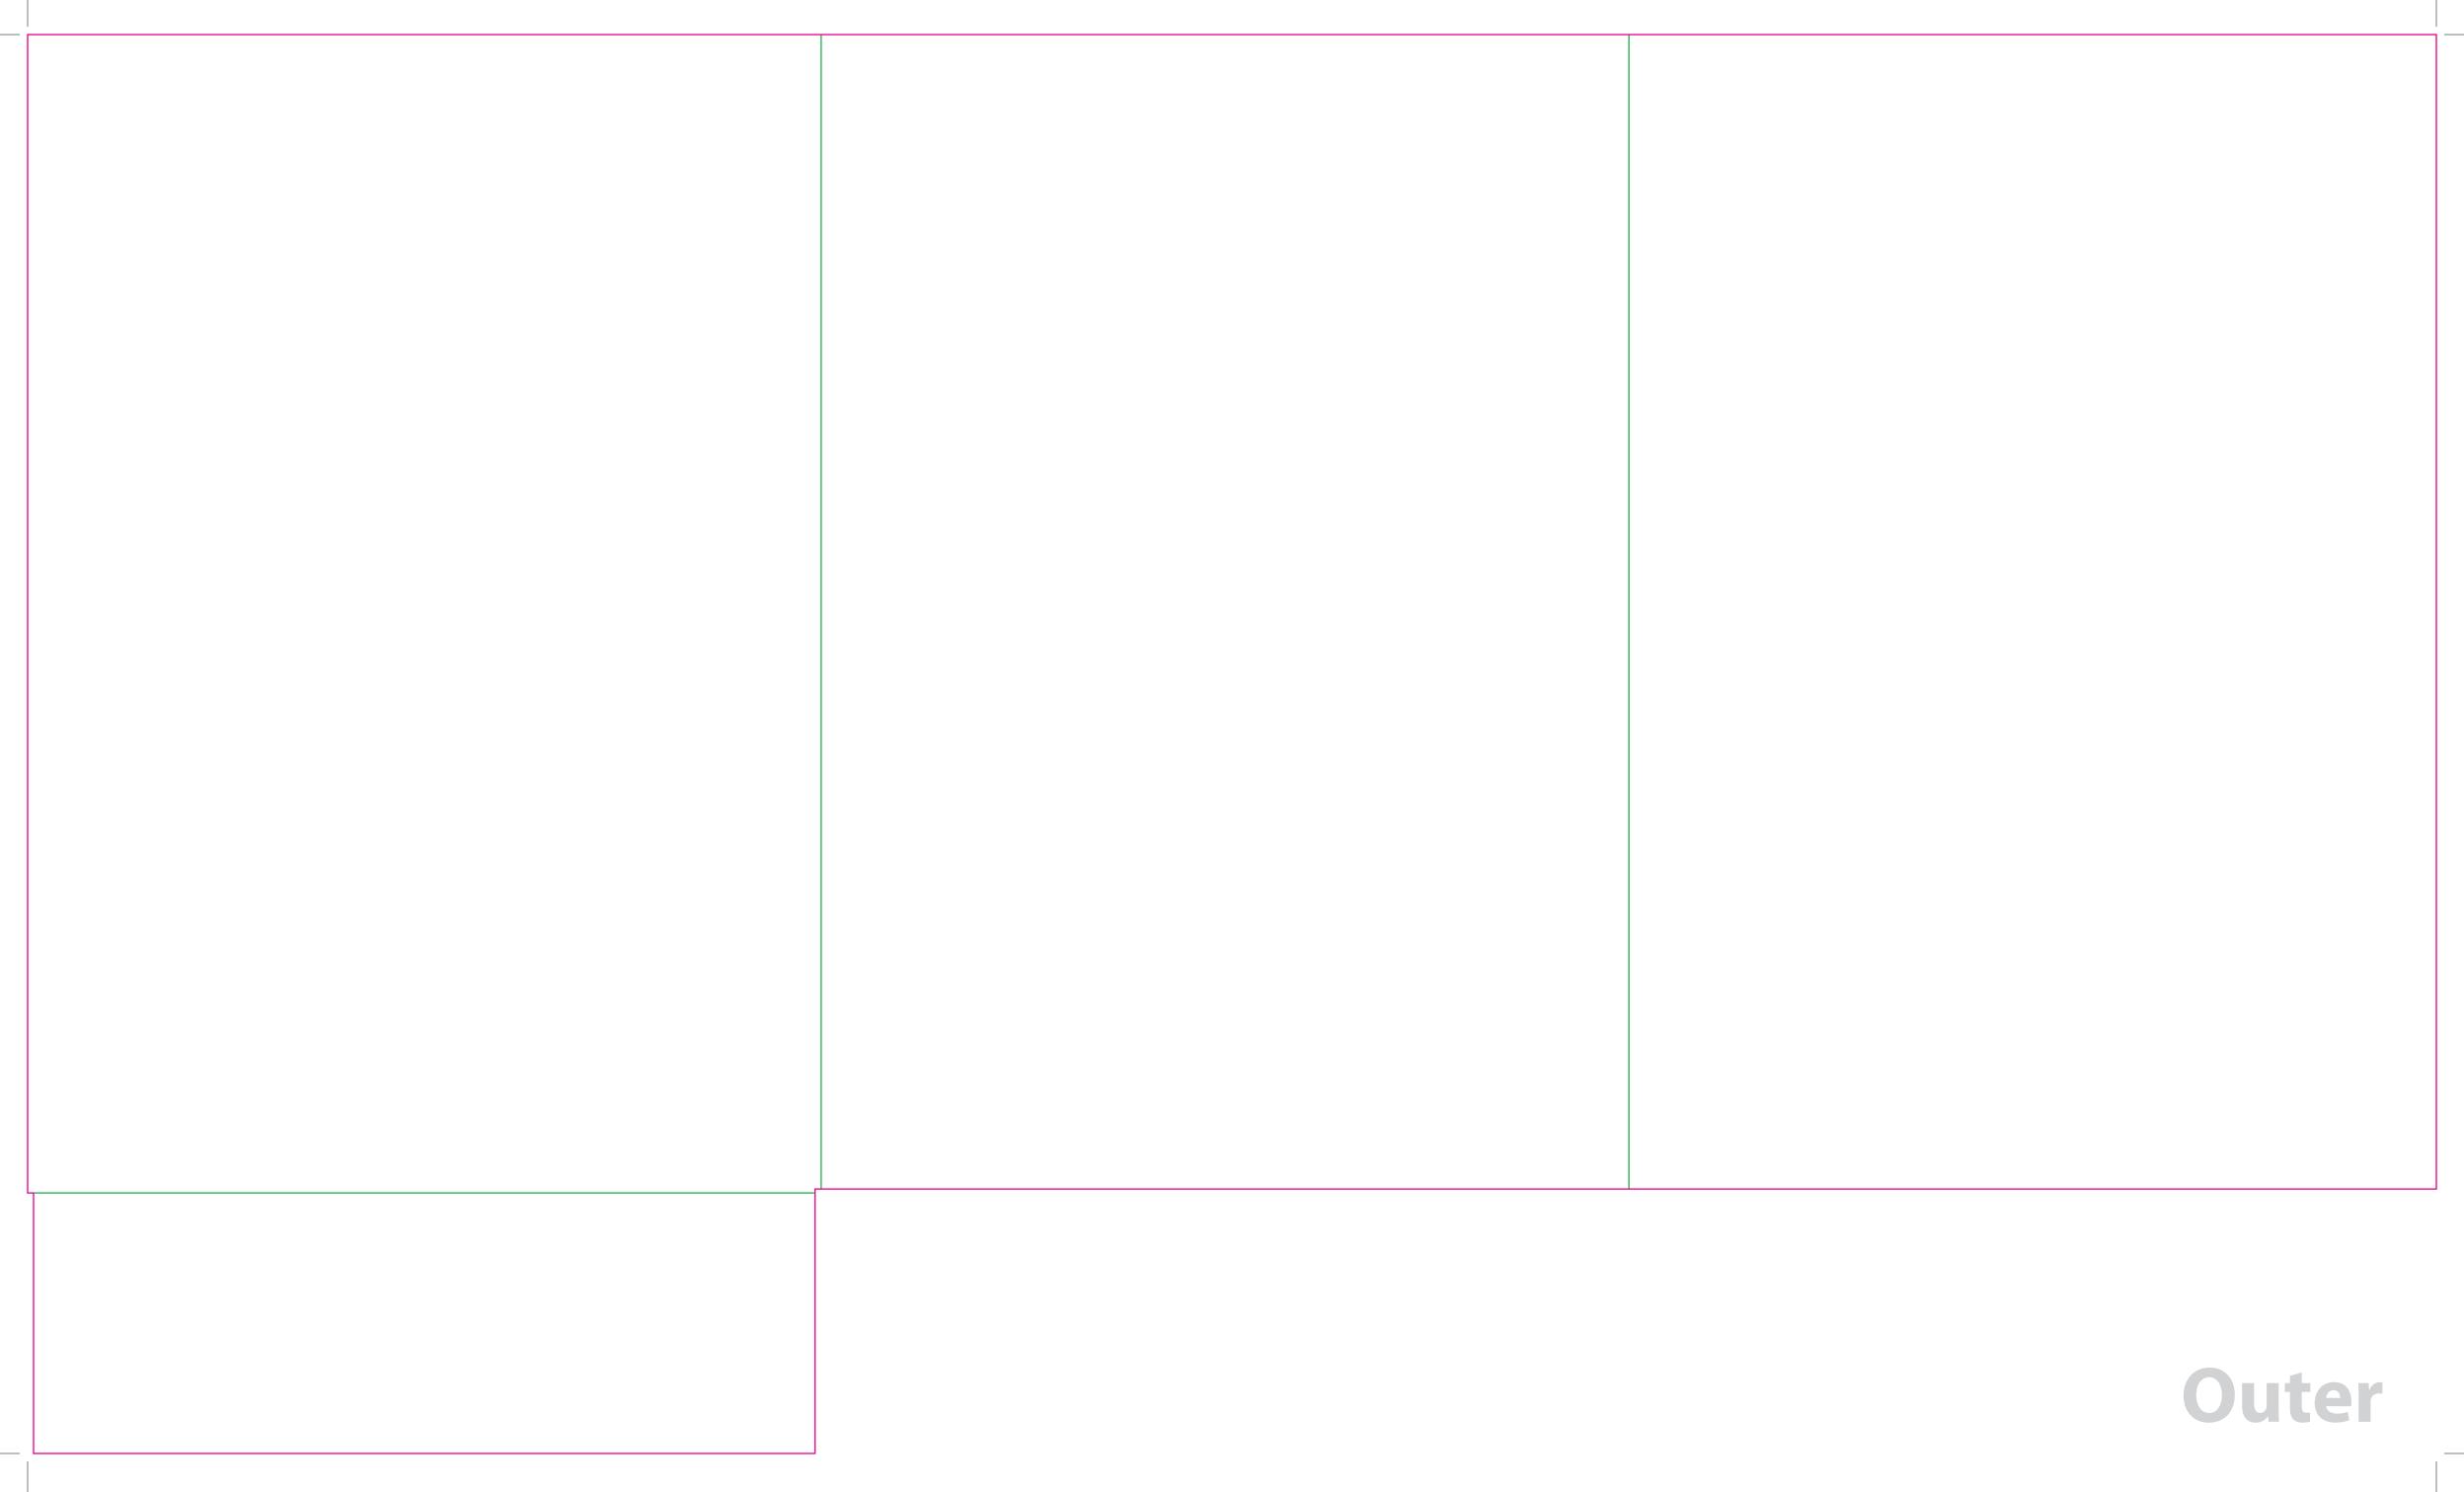

This document is set up to the exact flat size of your chosen folder and contains templates for both the inner and outer. Pink lines show cuts, green lines will be scored and folded. Please do not alter the document size or the colour and position of the lines in this template.

Please provide a minimum of 3mm bleed beyond the outline of the folder on all outer edges.

When creating your artwork, we also recommend a 'quiet area' where no text is placed closer than 8mm to the inside edges and spines of the folder template. This ensures that no text is at risk of being lost when your folders are trimmed.