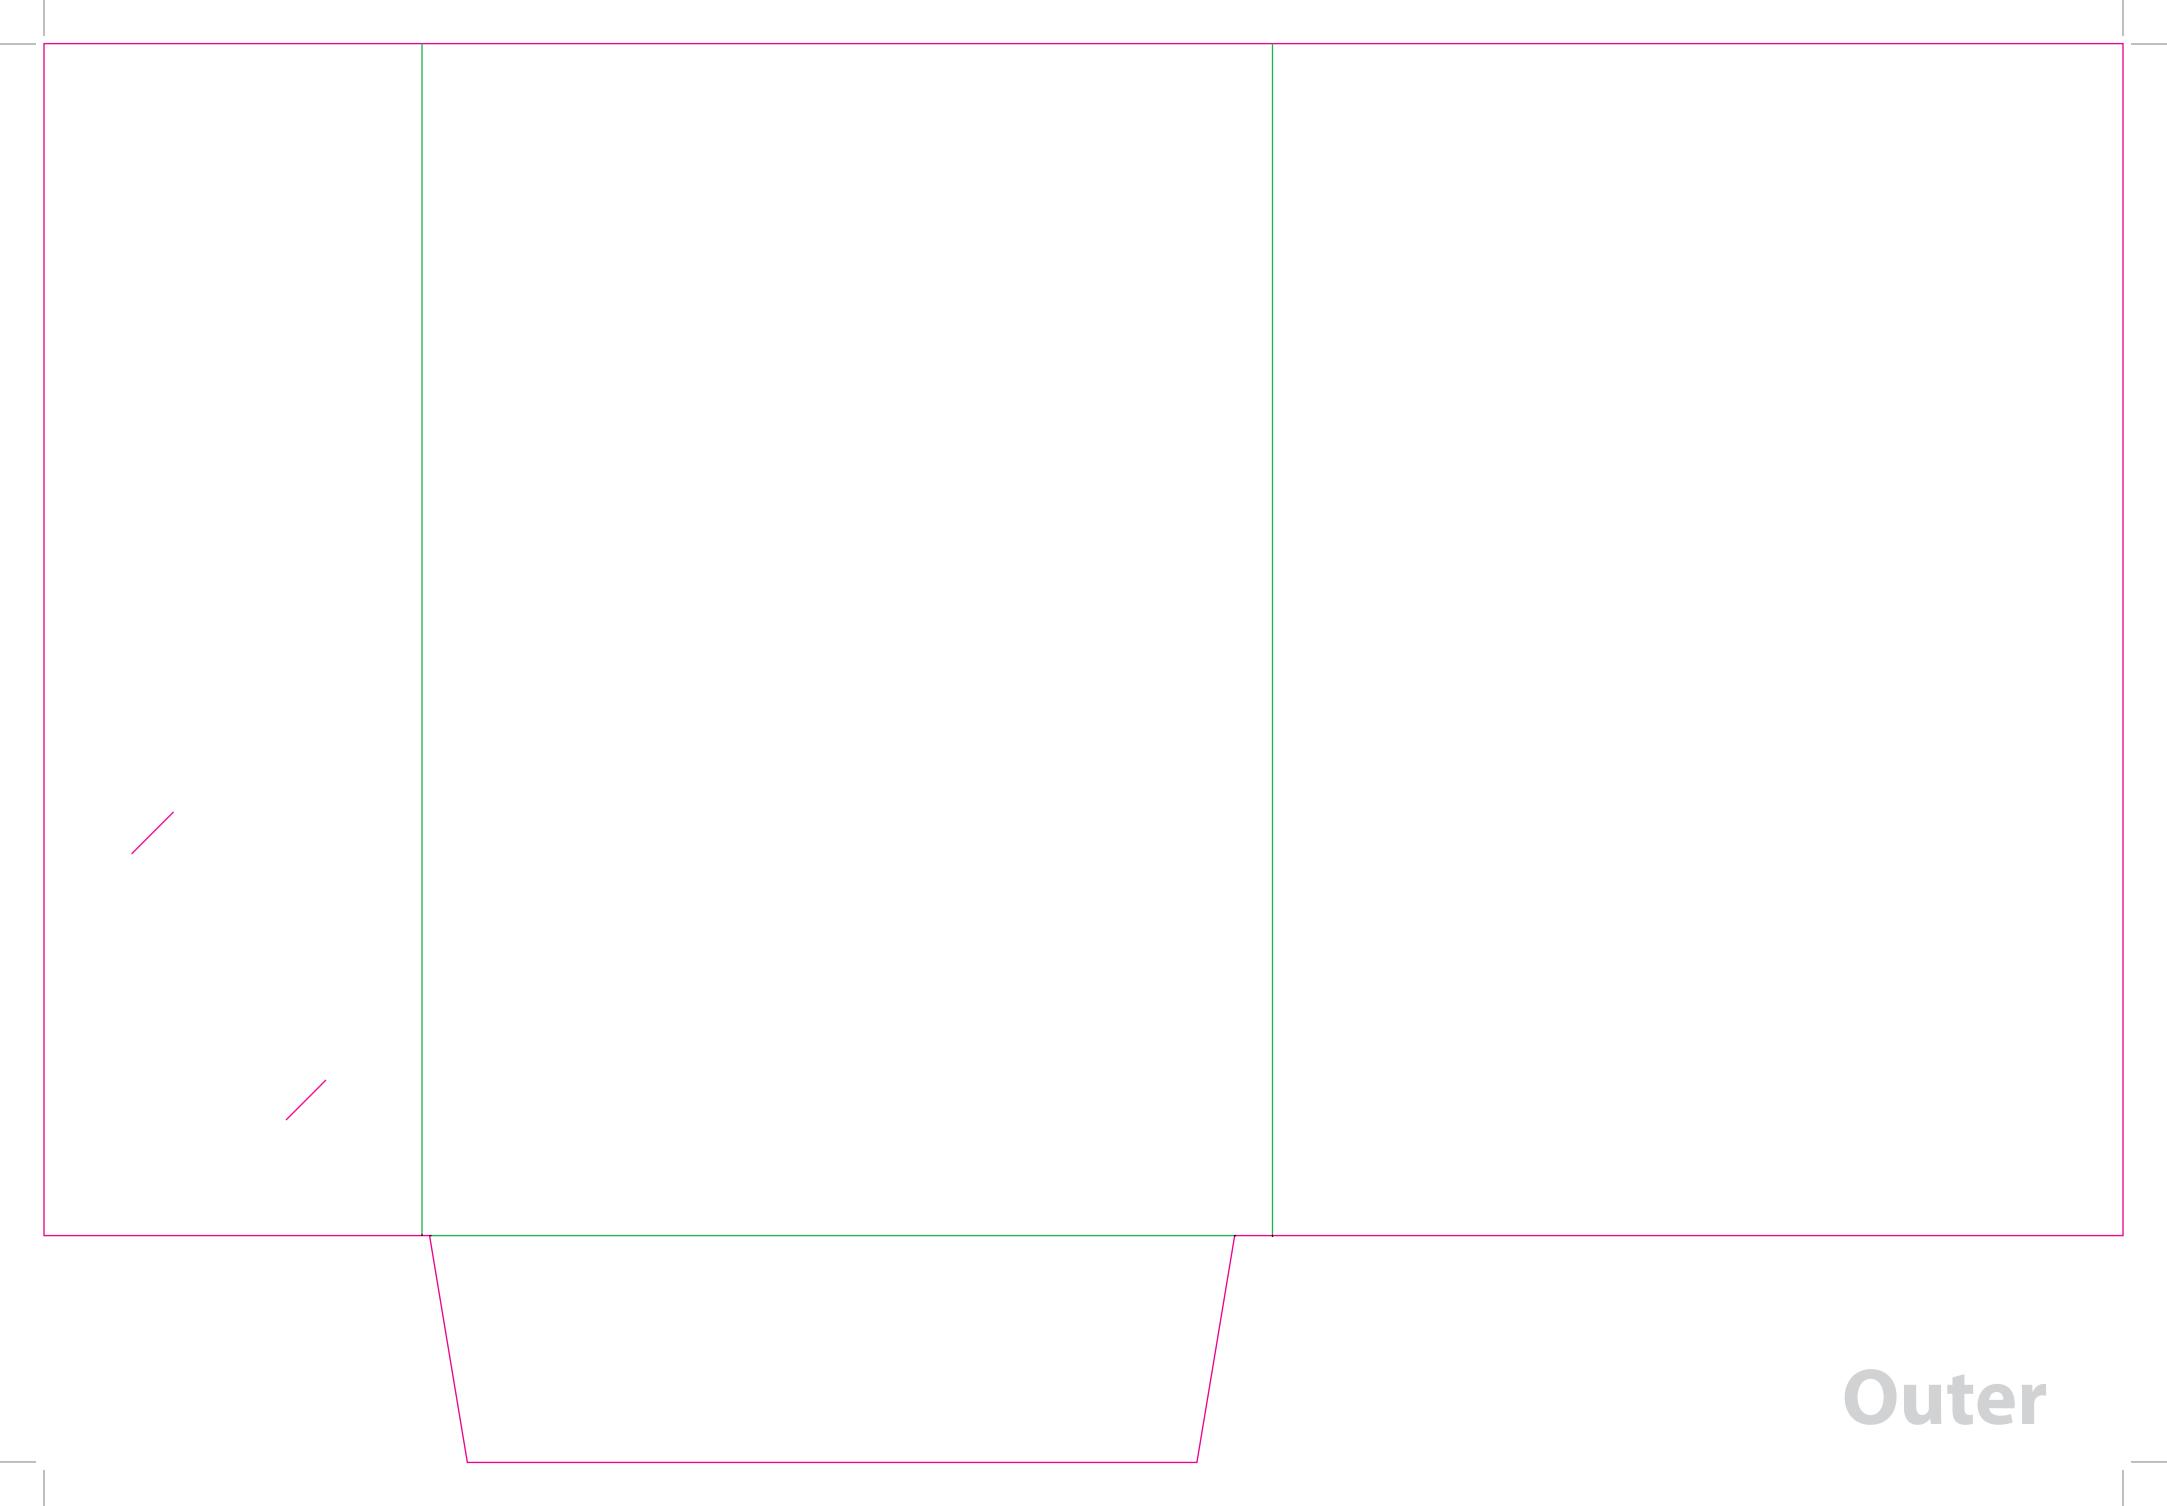

This document is set up to the exact flat size of your chosen folder and contains templates for both the inner and outer. Pink lines show cuts, green lines will be scored and folded. Please do not alter the document size or the colour and position of the lines in this template.

Please provide a minimum of 3mm bleed beyond the outline of the folder on all outer edges.

When creating your artwork, we also recommend a 'quiet area' where no text is placed closer than 8mm to the inside edges and spines of the folder template. This ensures that no text is at risk of being lost when your folders are trimmed.