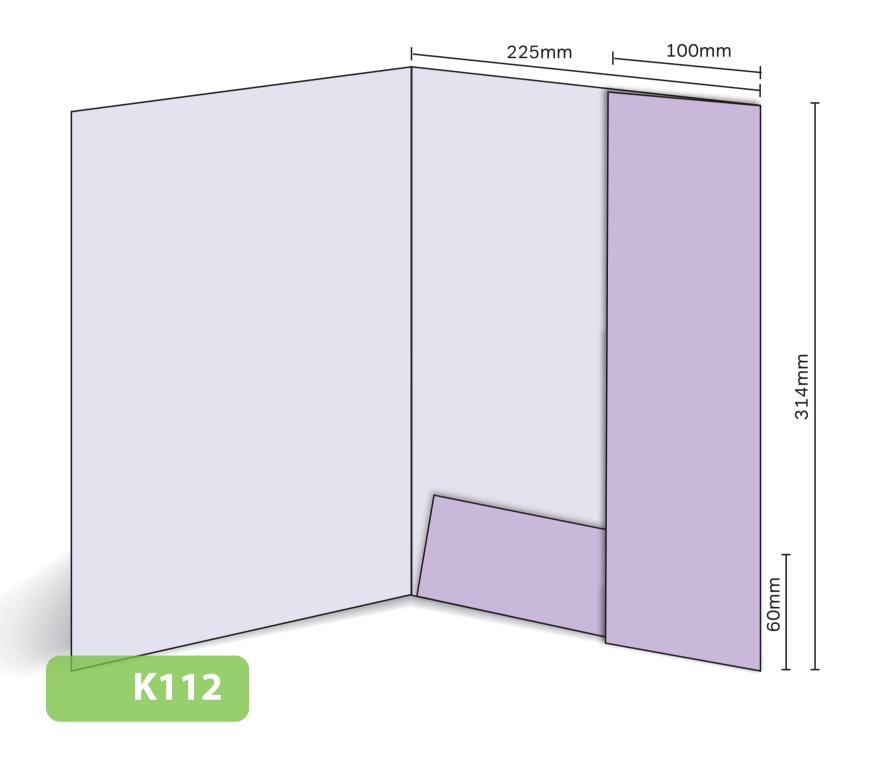

## K112

Loose leaf
Finished Size 225mm x 314mm - Flap 60mm / 100mm
Flat Size 550mm x 375mm
Non-capacity (holds up to 10 standard 80gsm sheets)