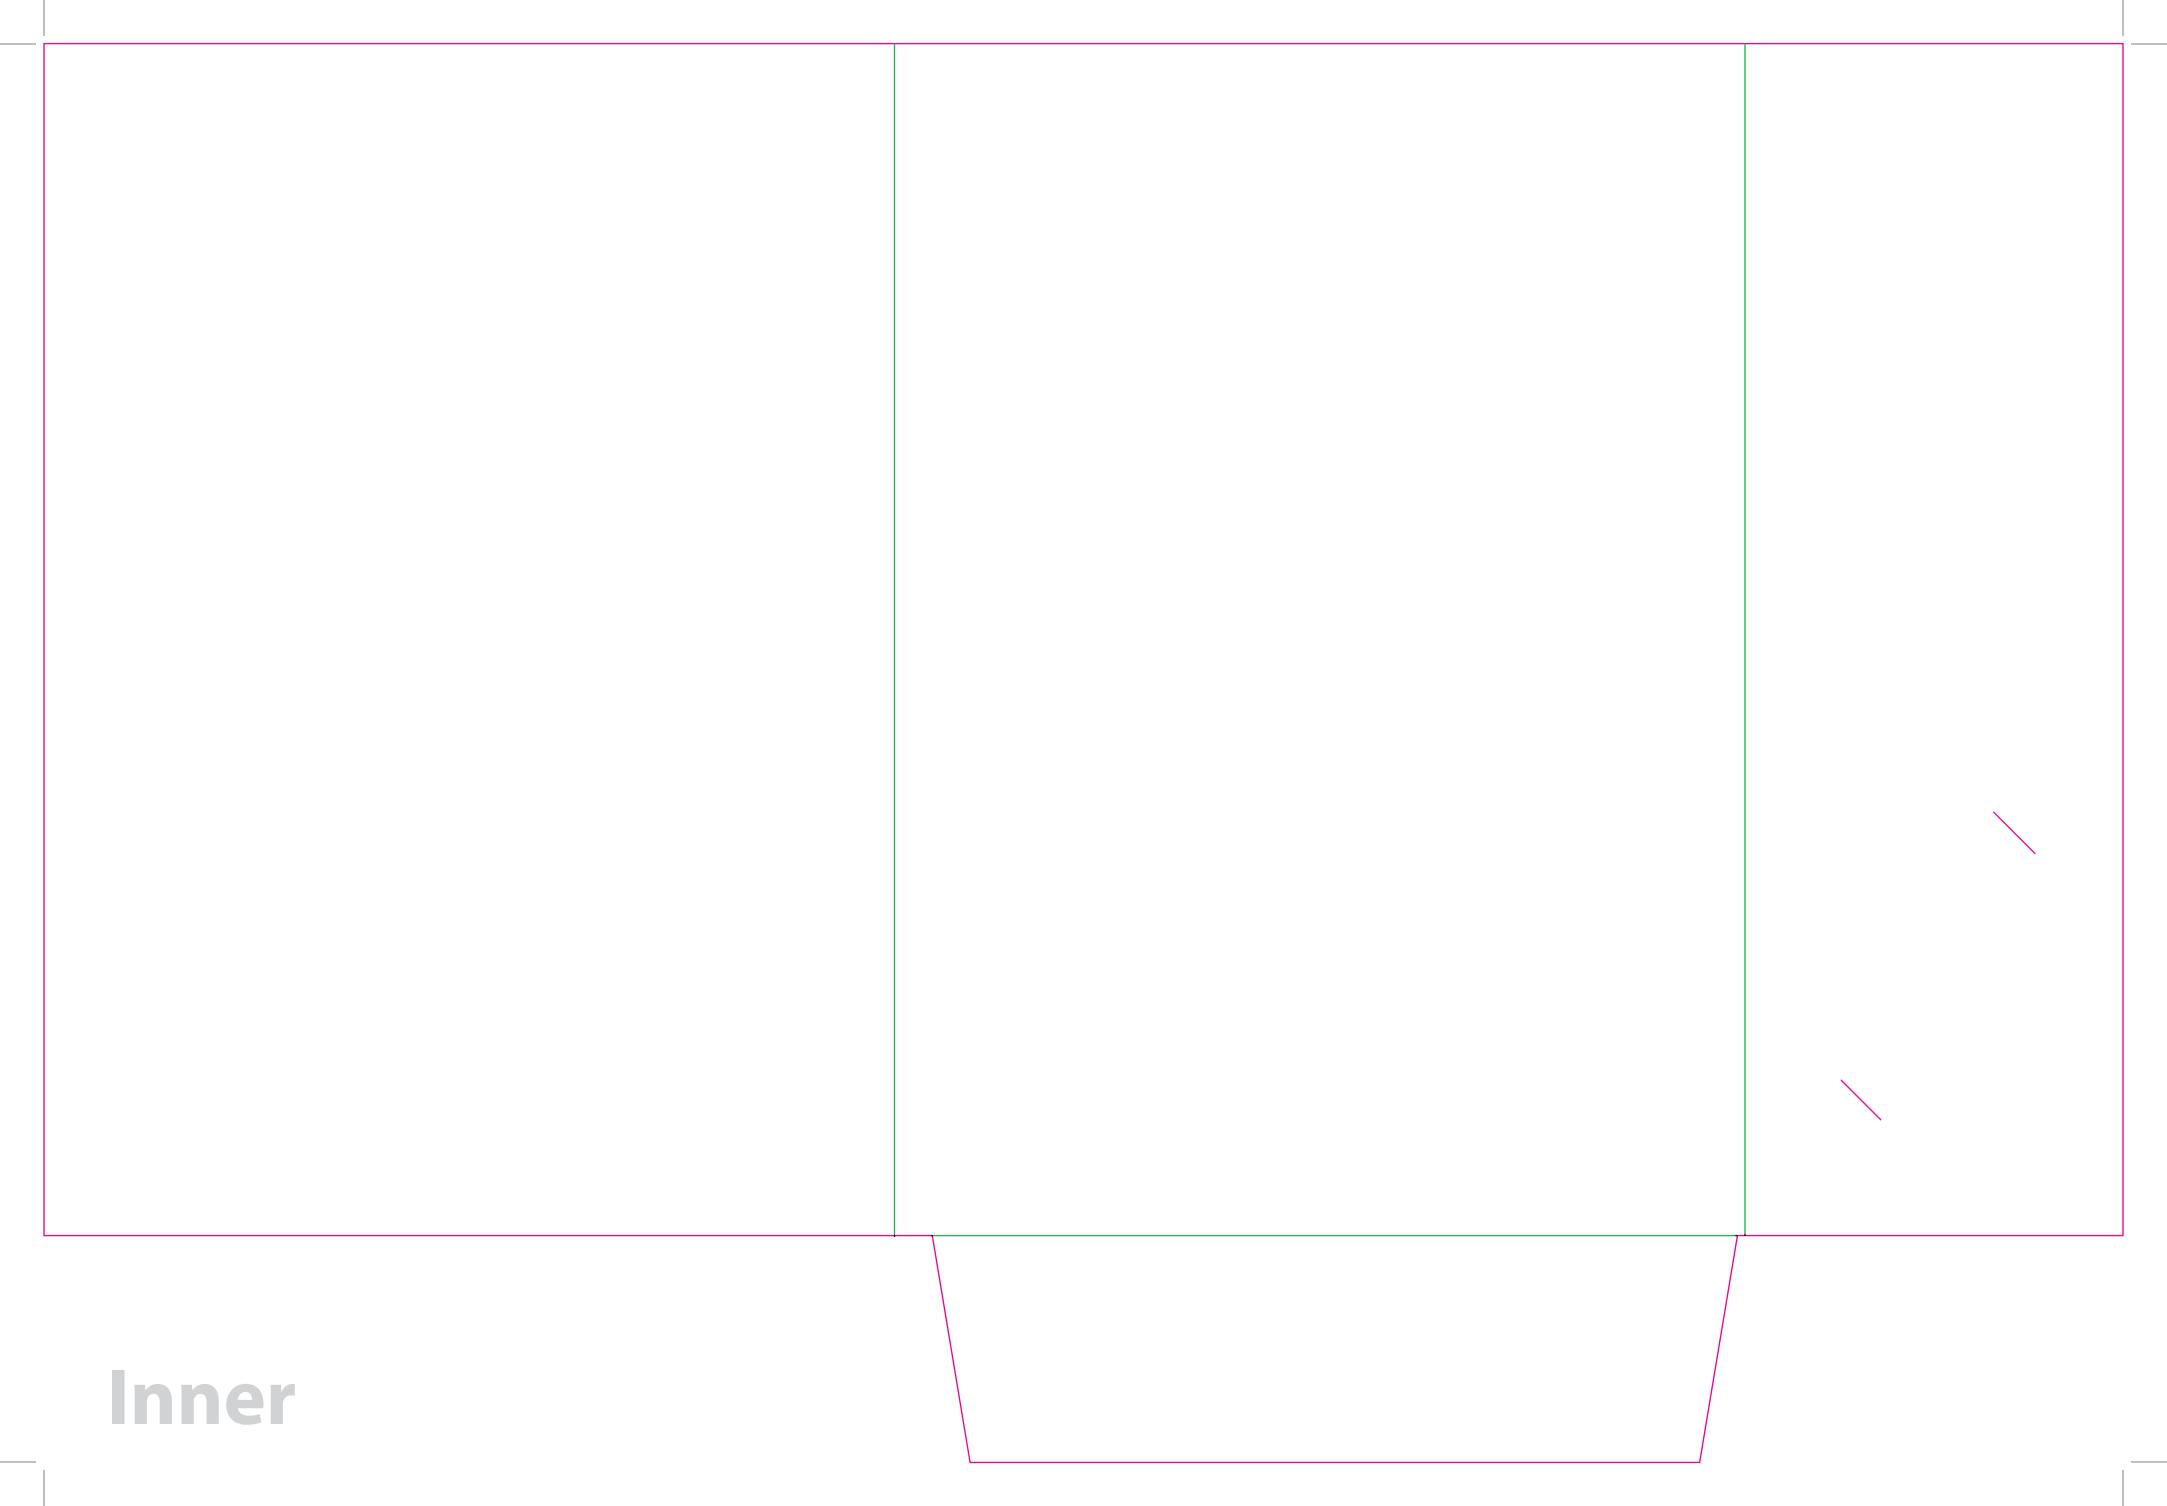

This document is set up to the exact flat size of your chosen folder and contains templates for both the inner and outer. Pink lines show cuts, green lines will be scored and folded. Please do not alter the document size or the colour and position of the lines in this template.

Please provide a minimum of 3mm bleed beyond the outline of the folder on all outer edges.

When creating your artwork, we also recommend a 'quiet area' where no text is placed closer than 8mm to the inside edges and spines of the folder template. This ensures that no text is at risk of being lost when your folders are trimmed.