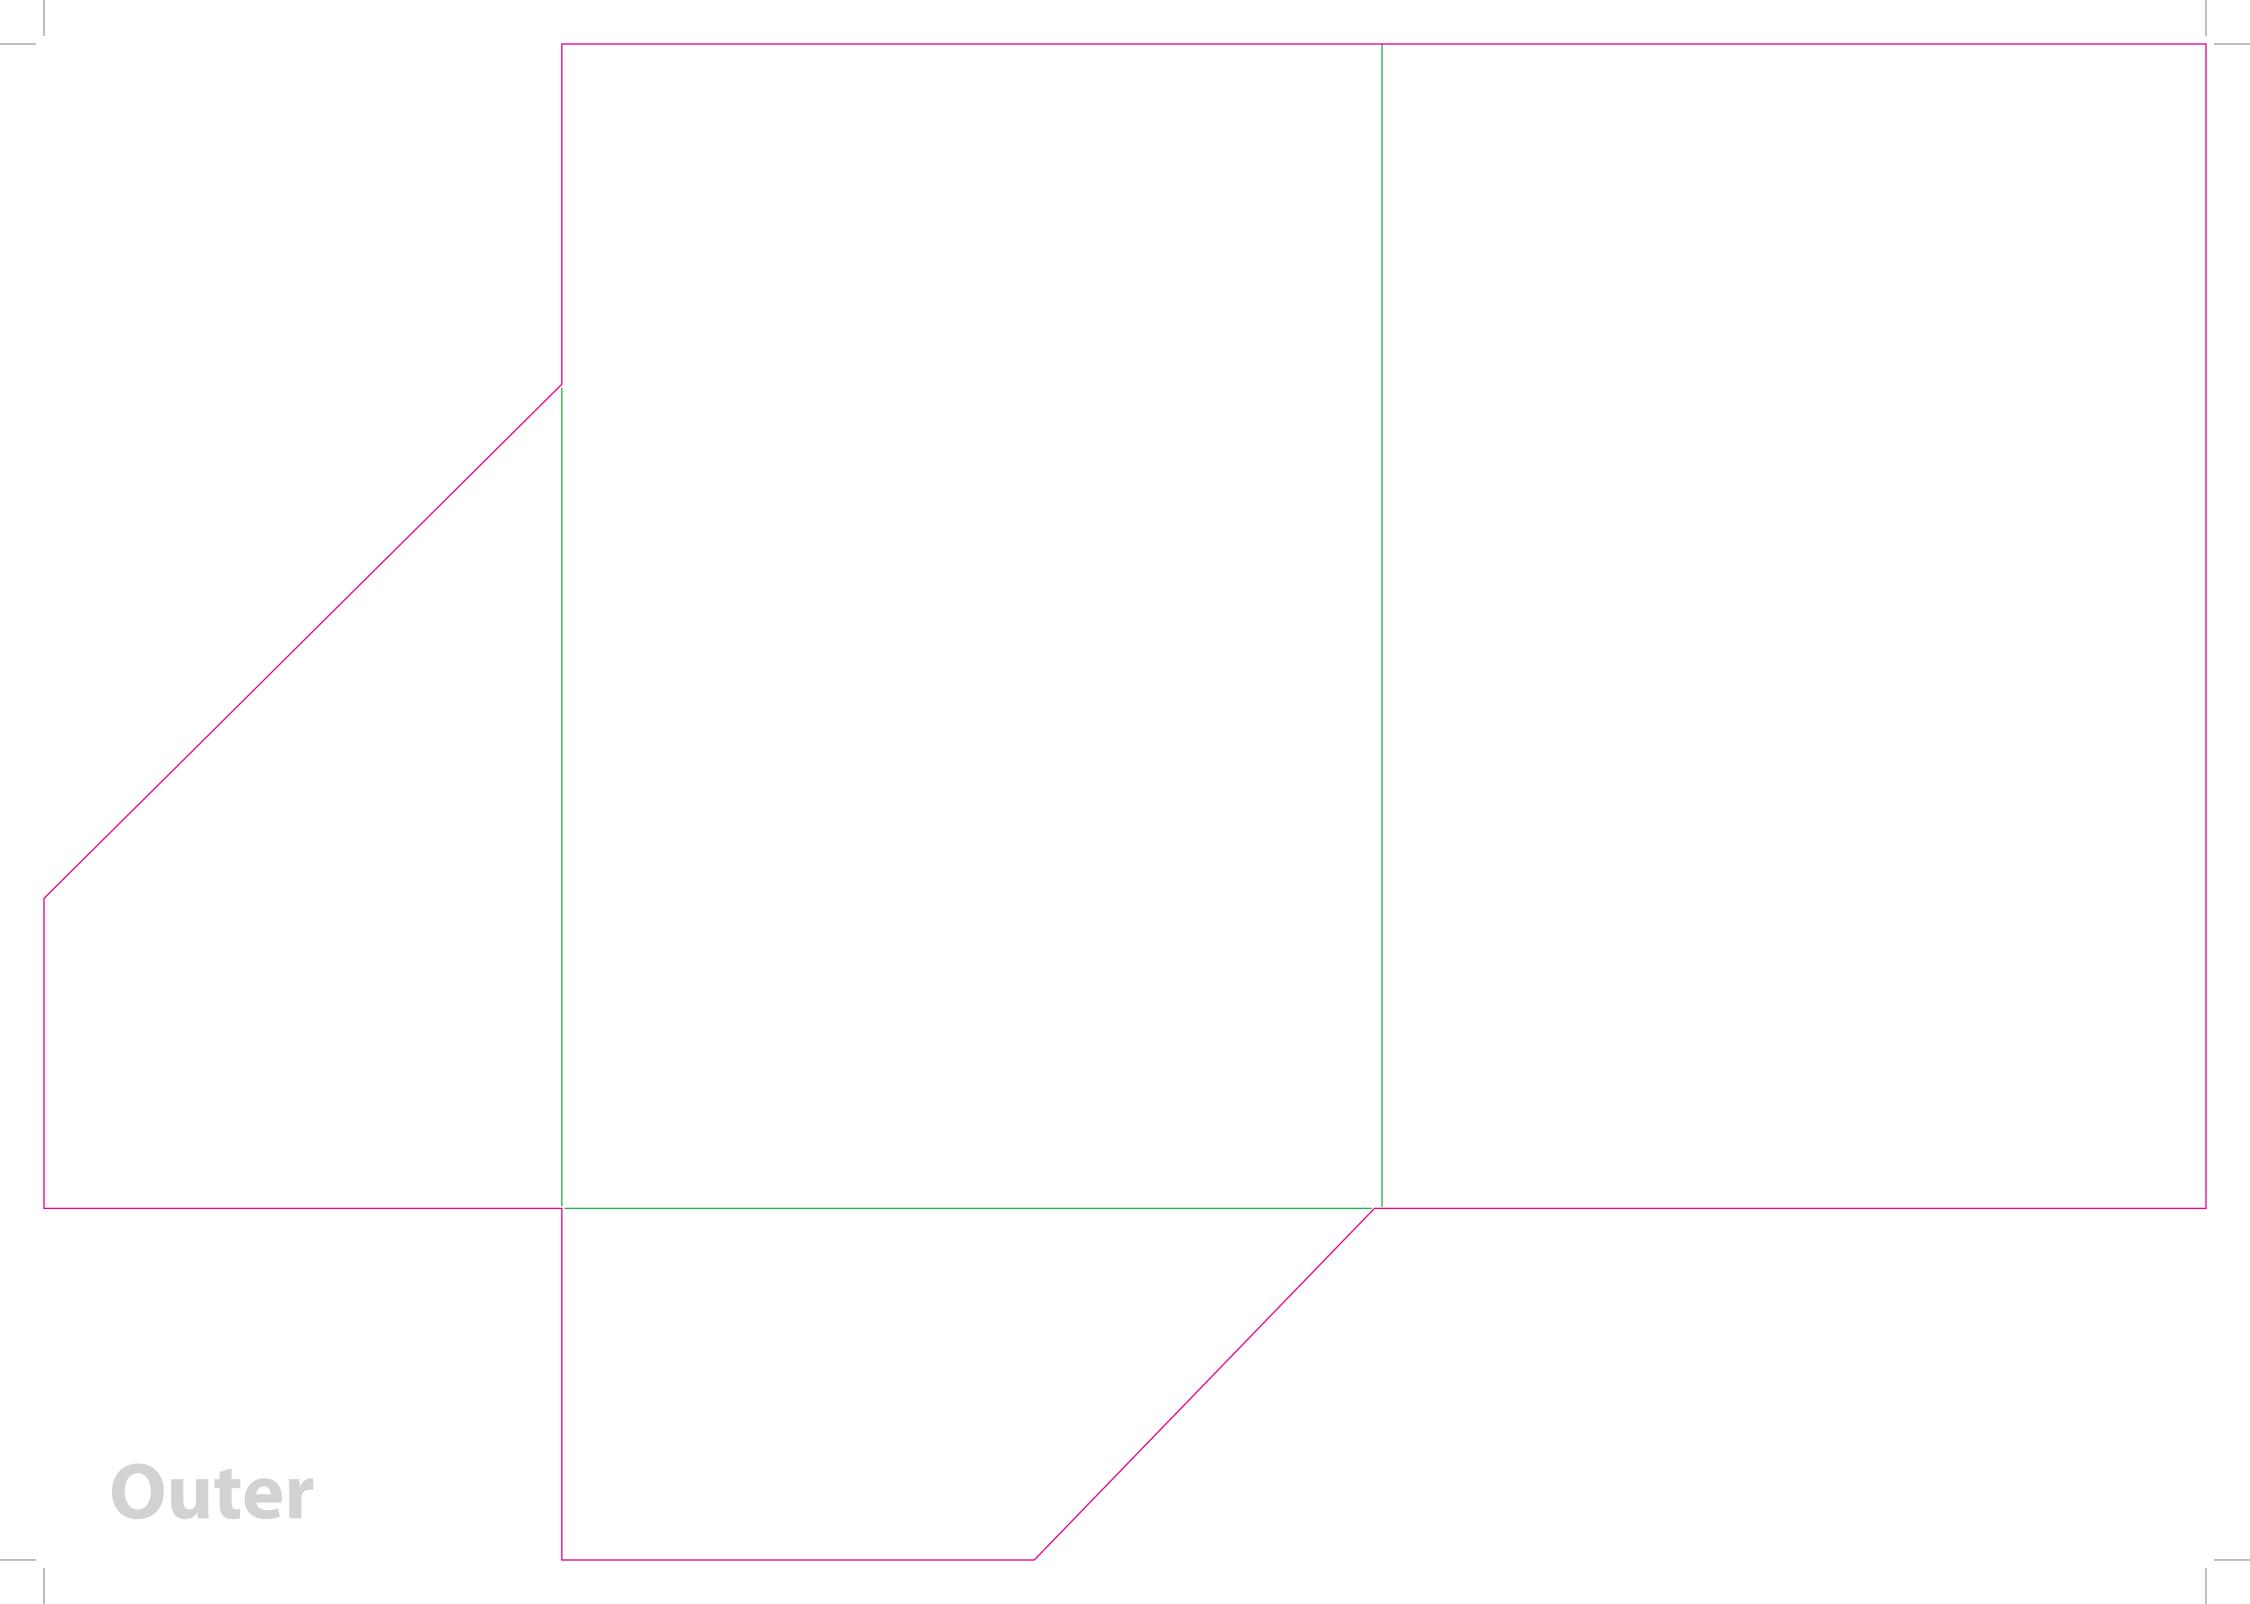

This document is set up to the exact flat size of your chosen folder and contains templates for both the inner and outer. Pink lines show cuts, green lines will be scored and folded. Please do not alter the document size or the colour and position of the lines in this template.

Please provide a minimum of 3mm bleed beyond the outline of the folder on all outer edges.

When creating your artwork, we also recommend a 'quiet area' where no text is placed closer than 8mm to the inside edges and spines of the folder template. This ensures that no text is at risk of being lost when your folders are trimmed.