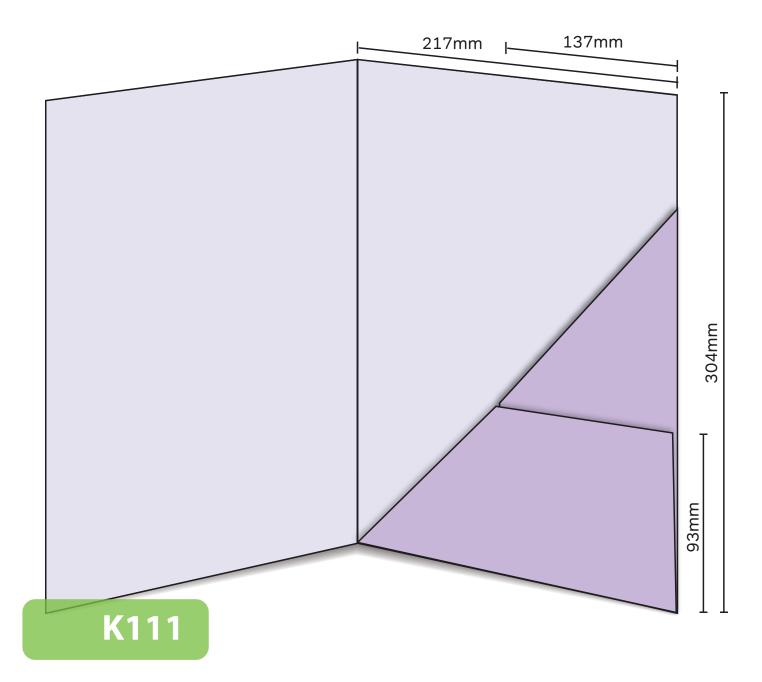

## K111

Loose leaf Finished Size 217mm x 304mm - Flap 93mm / 137mm Flat Size 572mm x 401mm Non-capacity (holds up to 10 standard 80gsm sheets)

This document is set up to the exact flat size of your chosen folder and contains templates for both the inner and outer. Pink lines show cuts, green lines will be scored and folded. Please do not alter the document size or the colour and position of the lines in this template.