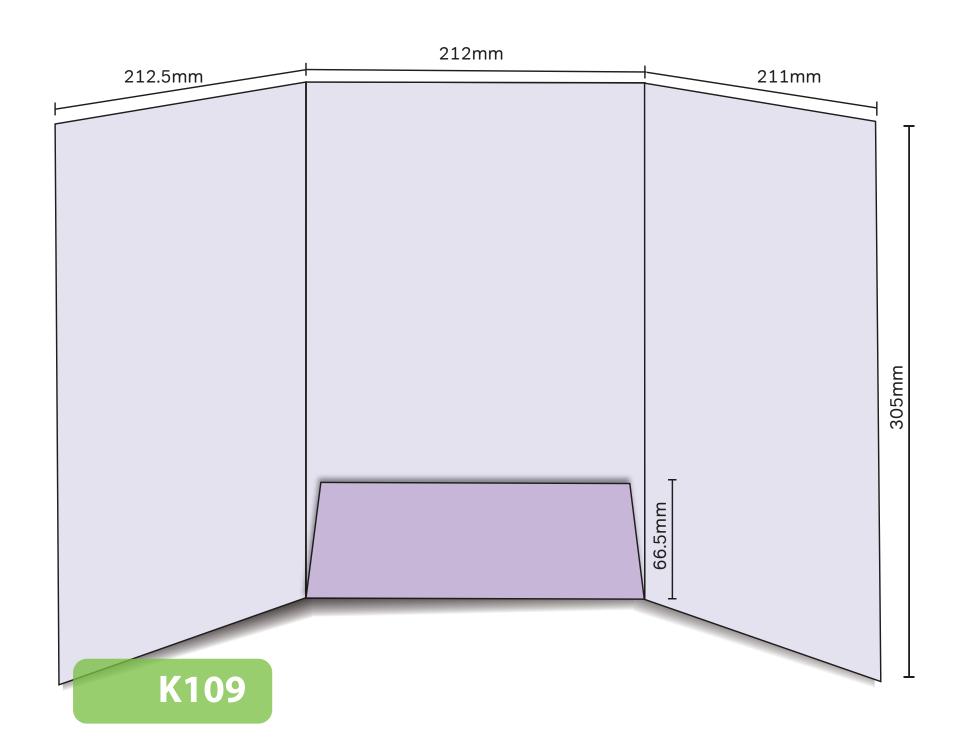

## K109

Loose leaf Finished Size 212.5mm x 306mm - Flap 66.5mm Flat Size 635.5mm x 372.5mm Non-capacity (holds up to 10 standard 80gsm sheets)

Thank you for downloading your **Folder King** template.

This template will help you to set up your artwork correctly for your chosen product.

This document can be opened and edited in Adobe Illustrator CS4 and above. Alternatively, these templates can be placed into Adobe InDesign or Quark XPress documents.

This document is set up to the exact flat size of your chosen folder and contains templates for both the inner and outer. Pink lines show cuts, green lines will be scored and folded. Please do not alter the document size or the colour and position of the lines in this template.

Please provide a minimum of 3mm bleed beyond the outline of the folder on all outer edges.

When creating your artwork, we also recommend a 'quiet area' where no text is placed closer than 8mm to the inside edges and spines of the folder template. This ensures that no text is at risk of being lost when your folders are trimmed.