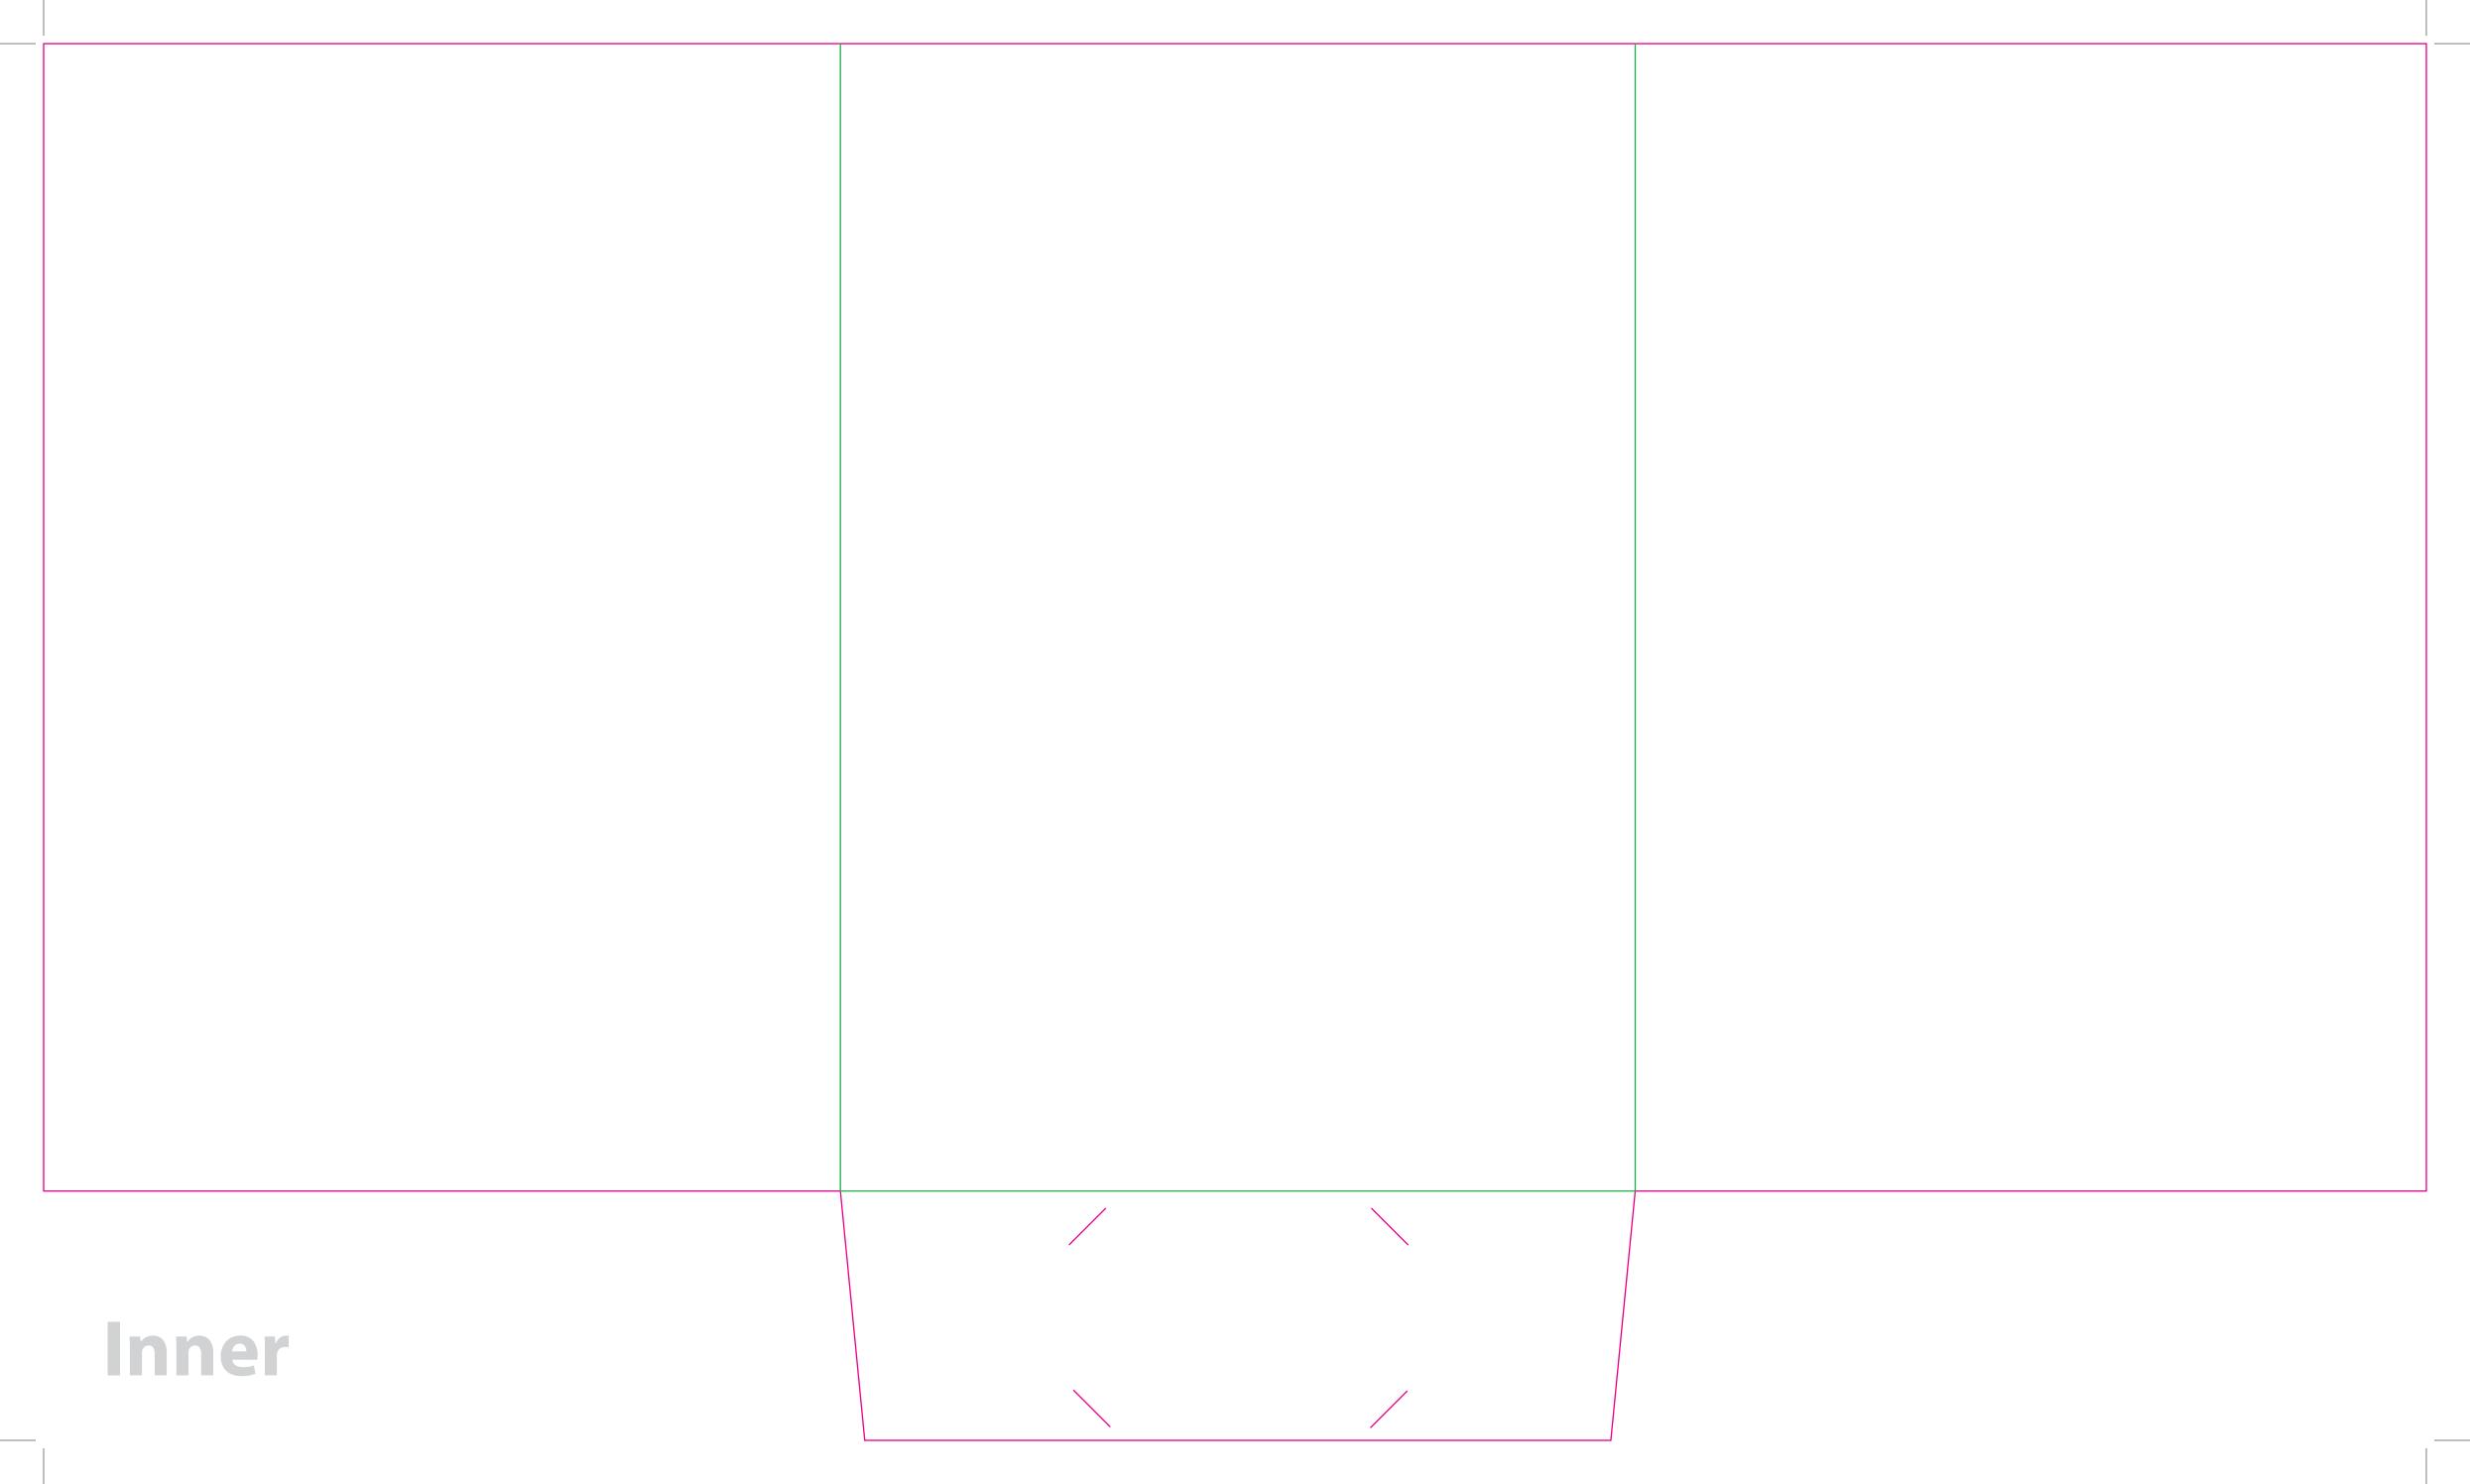

This document can be opened and edited in Adobe Illustrator CS4 and above. Alternatively, these templates can be placed into Adobe InDesign or Quark XPress documents.

This document is set up to the exact flat size of your chosen folder and contains templates for both the inner and outer. Pink lines show cuts, green lines will be scored and folded. Please do not alter the document size or the colour and position of the lines in this template.

Please provide a minimum of 3mm bleed beyond the outline of the folder on all outer edges.

When creating your artwork, we also recommend a 'quiet area' where no text is placed closer than 8mm to the inside edges and spines of the folder template. This ensures that no text is at risk of being lost when your folders are trimmed.