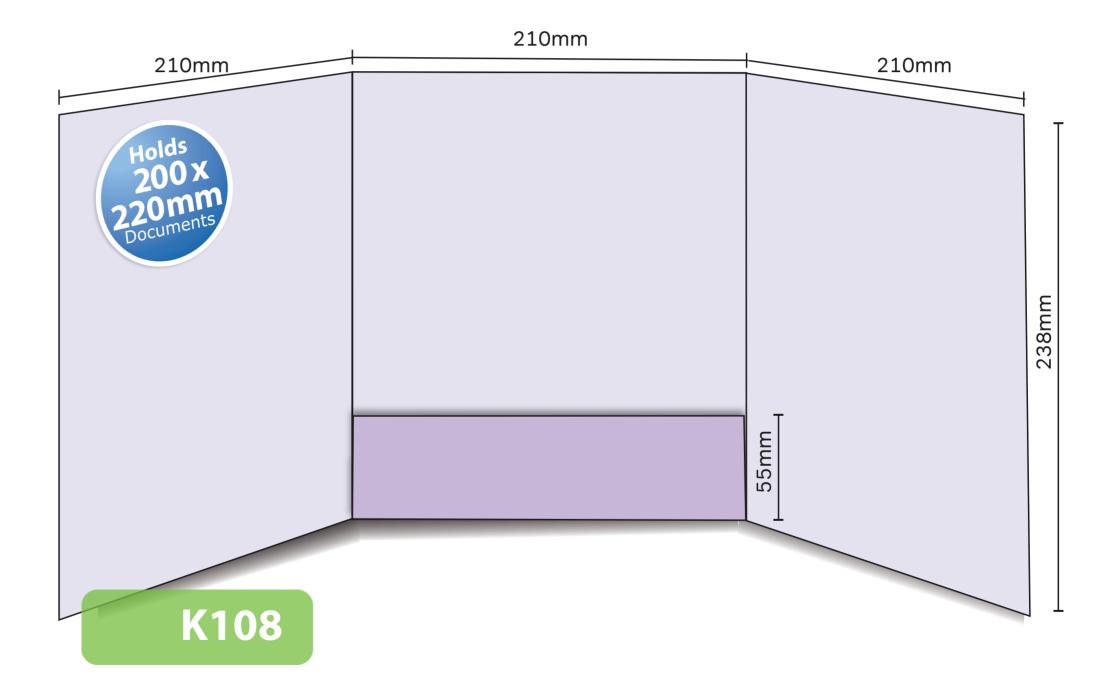

## K108

Loose leaf Finished Size 210mm x 238mm - Flap 55mm Flat Size 630mm x 293mm Non-capacity (holds up to 10 standard 80gsm sheets)

This document is set up to the exact flat size of your chosen folder and contains templates for both the inner and outer. Pink lines show cuts, green lines will be scored and folded. Please do not alter the document size or the colour and position of the lines in this template.

Please provide a minimum of 3mm bleed beyond the outline of the folder on all outer edges.

When creating your artwork, we also recommend a 'quiet area' where no text is placed closer than 8mm to the inside edges and spines of the folder template. This ensures that no text is at risk of being lost when your folders are trimmed.