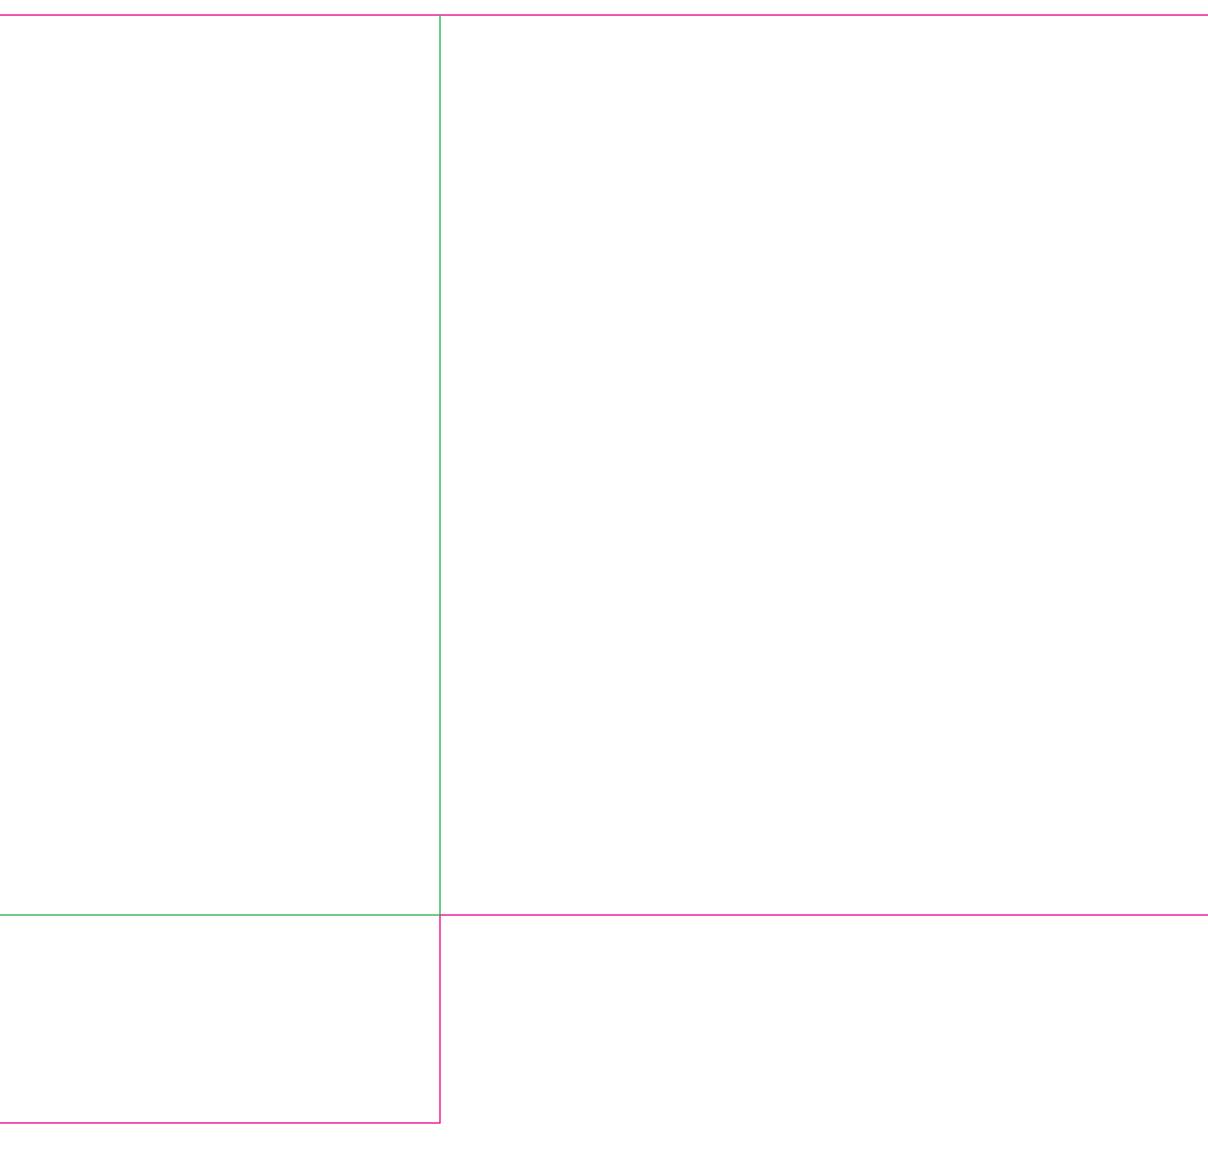

This document is set up to the exact flat size of your chosen folder and contains templates for both the inner and outer. Pink lines show cuts, green lines will be scored and folded. Please do not alter the document size or the colour and position of the lines in this template.

Please provide a minimum of 3mm bleed beyond the outline of the folder on all outer edges.

When creating your artwork, we also recommend a 'quiet area' where no text is placed closer than 8mm to the inside edges and spines of the folder template. This ensures that no text is at risk of being lost when your folders are trimmed.

# Outer

## Inner