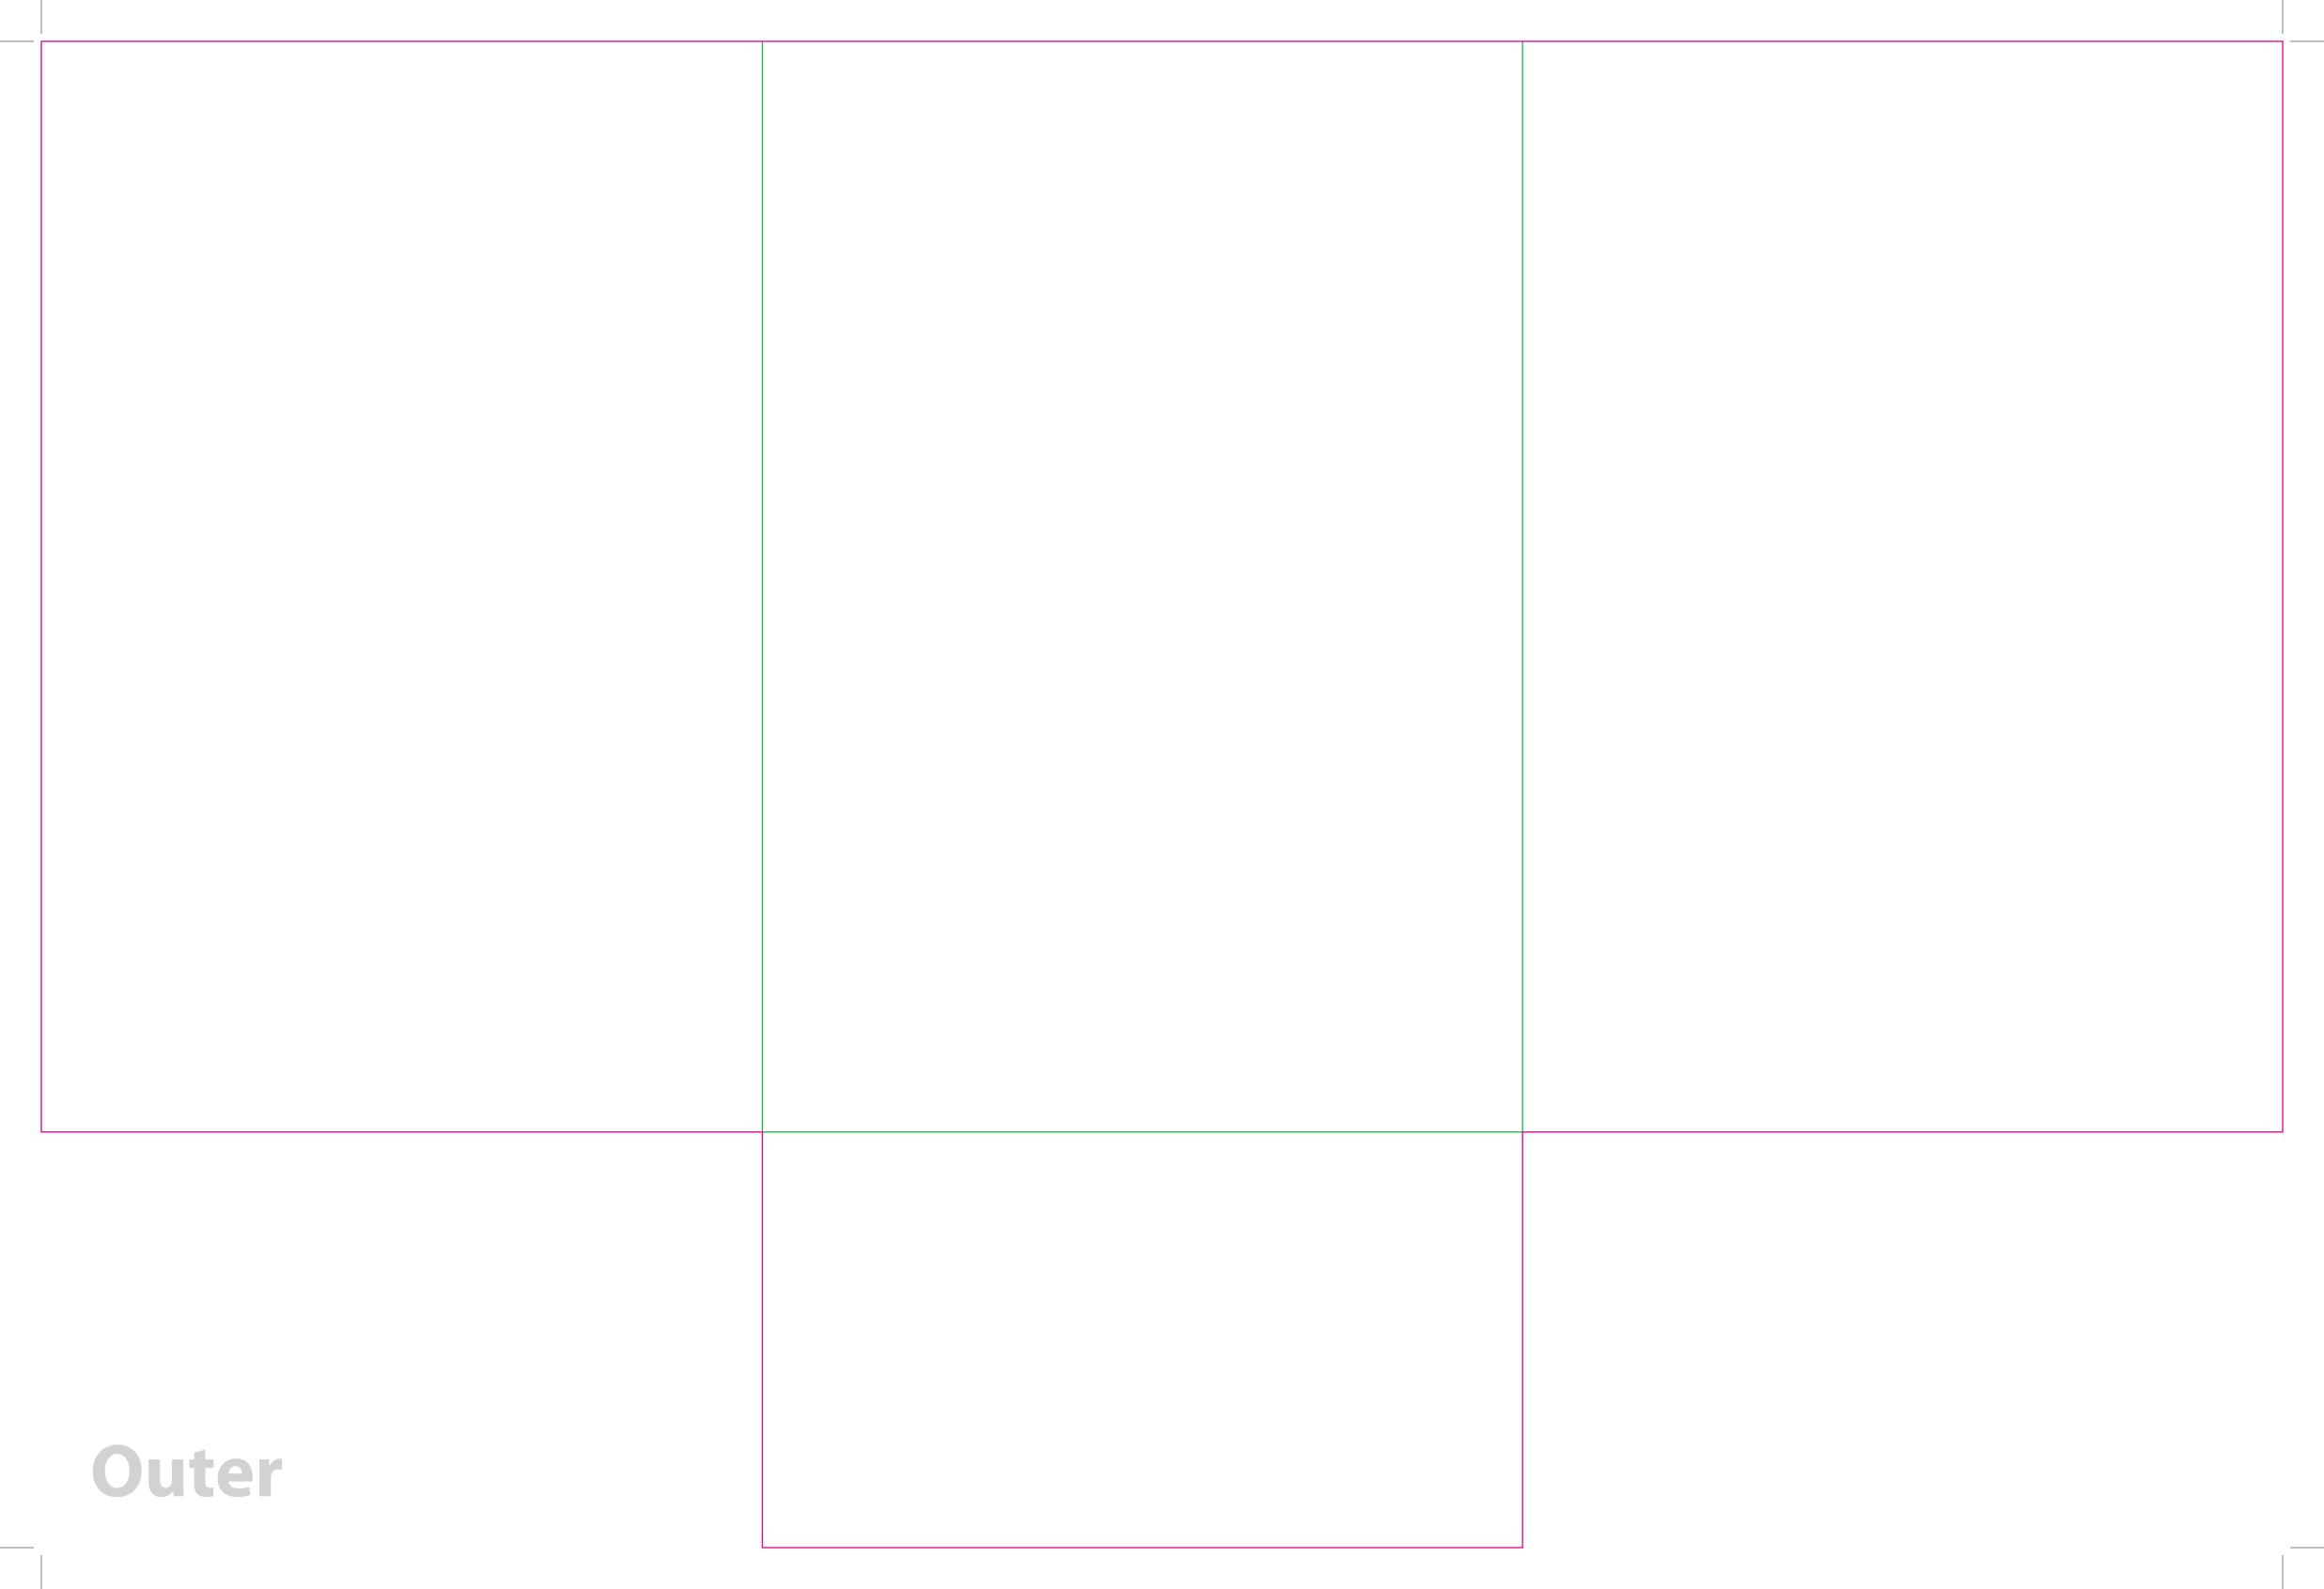

This document is set up to the exact flat size of your chosen folder and contains templates for both the inner and outer. Pink lines show cuts, green lines will be scored and folded. Please do not alter the document size or the colour and position of the lines in this template.

Please provide a minimum of 3mm bleed beyond the outline of the folder on all outer edges.

When creating your artwork, we also recommend a 'quiet area' where no text is placed closer than 8mm to the inside edges and spines of the folder template. This ensures that no text is at risk of being lost when your folders are trimmed.