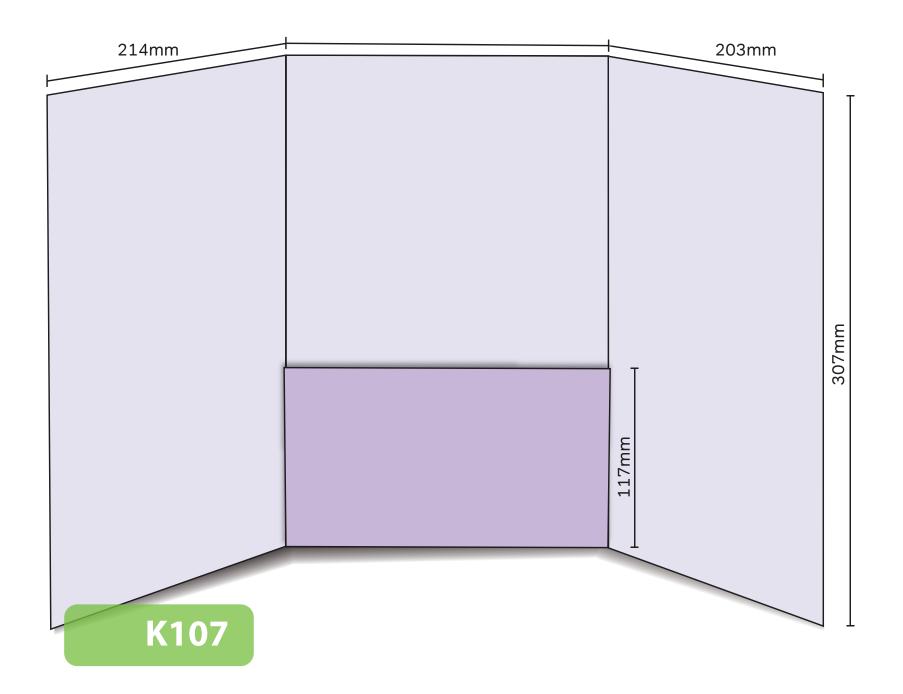

## K107

Loose leaf Finished Size 213mm x 297mm - Flap 95mm Flat Size 631mm x 424mm Non-capacity (holds up to 10 standard 80gsm sheets)

This document is set up to the exact flat size of your chosen folder and contains templates for both the inner and outer. Pink lines show cuts, green lines will be scored and folded. Please do not alter the document size or the colour and position of the lines in this template.