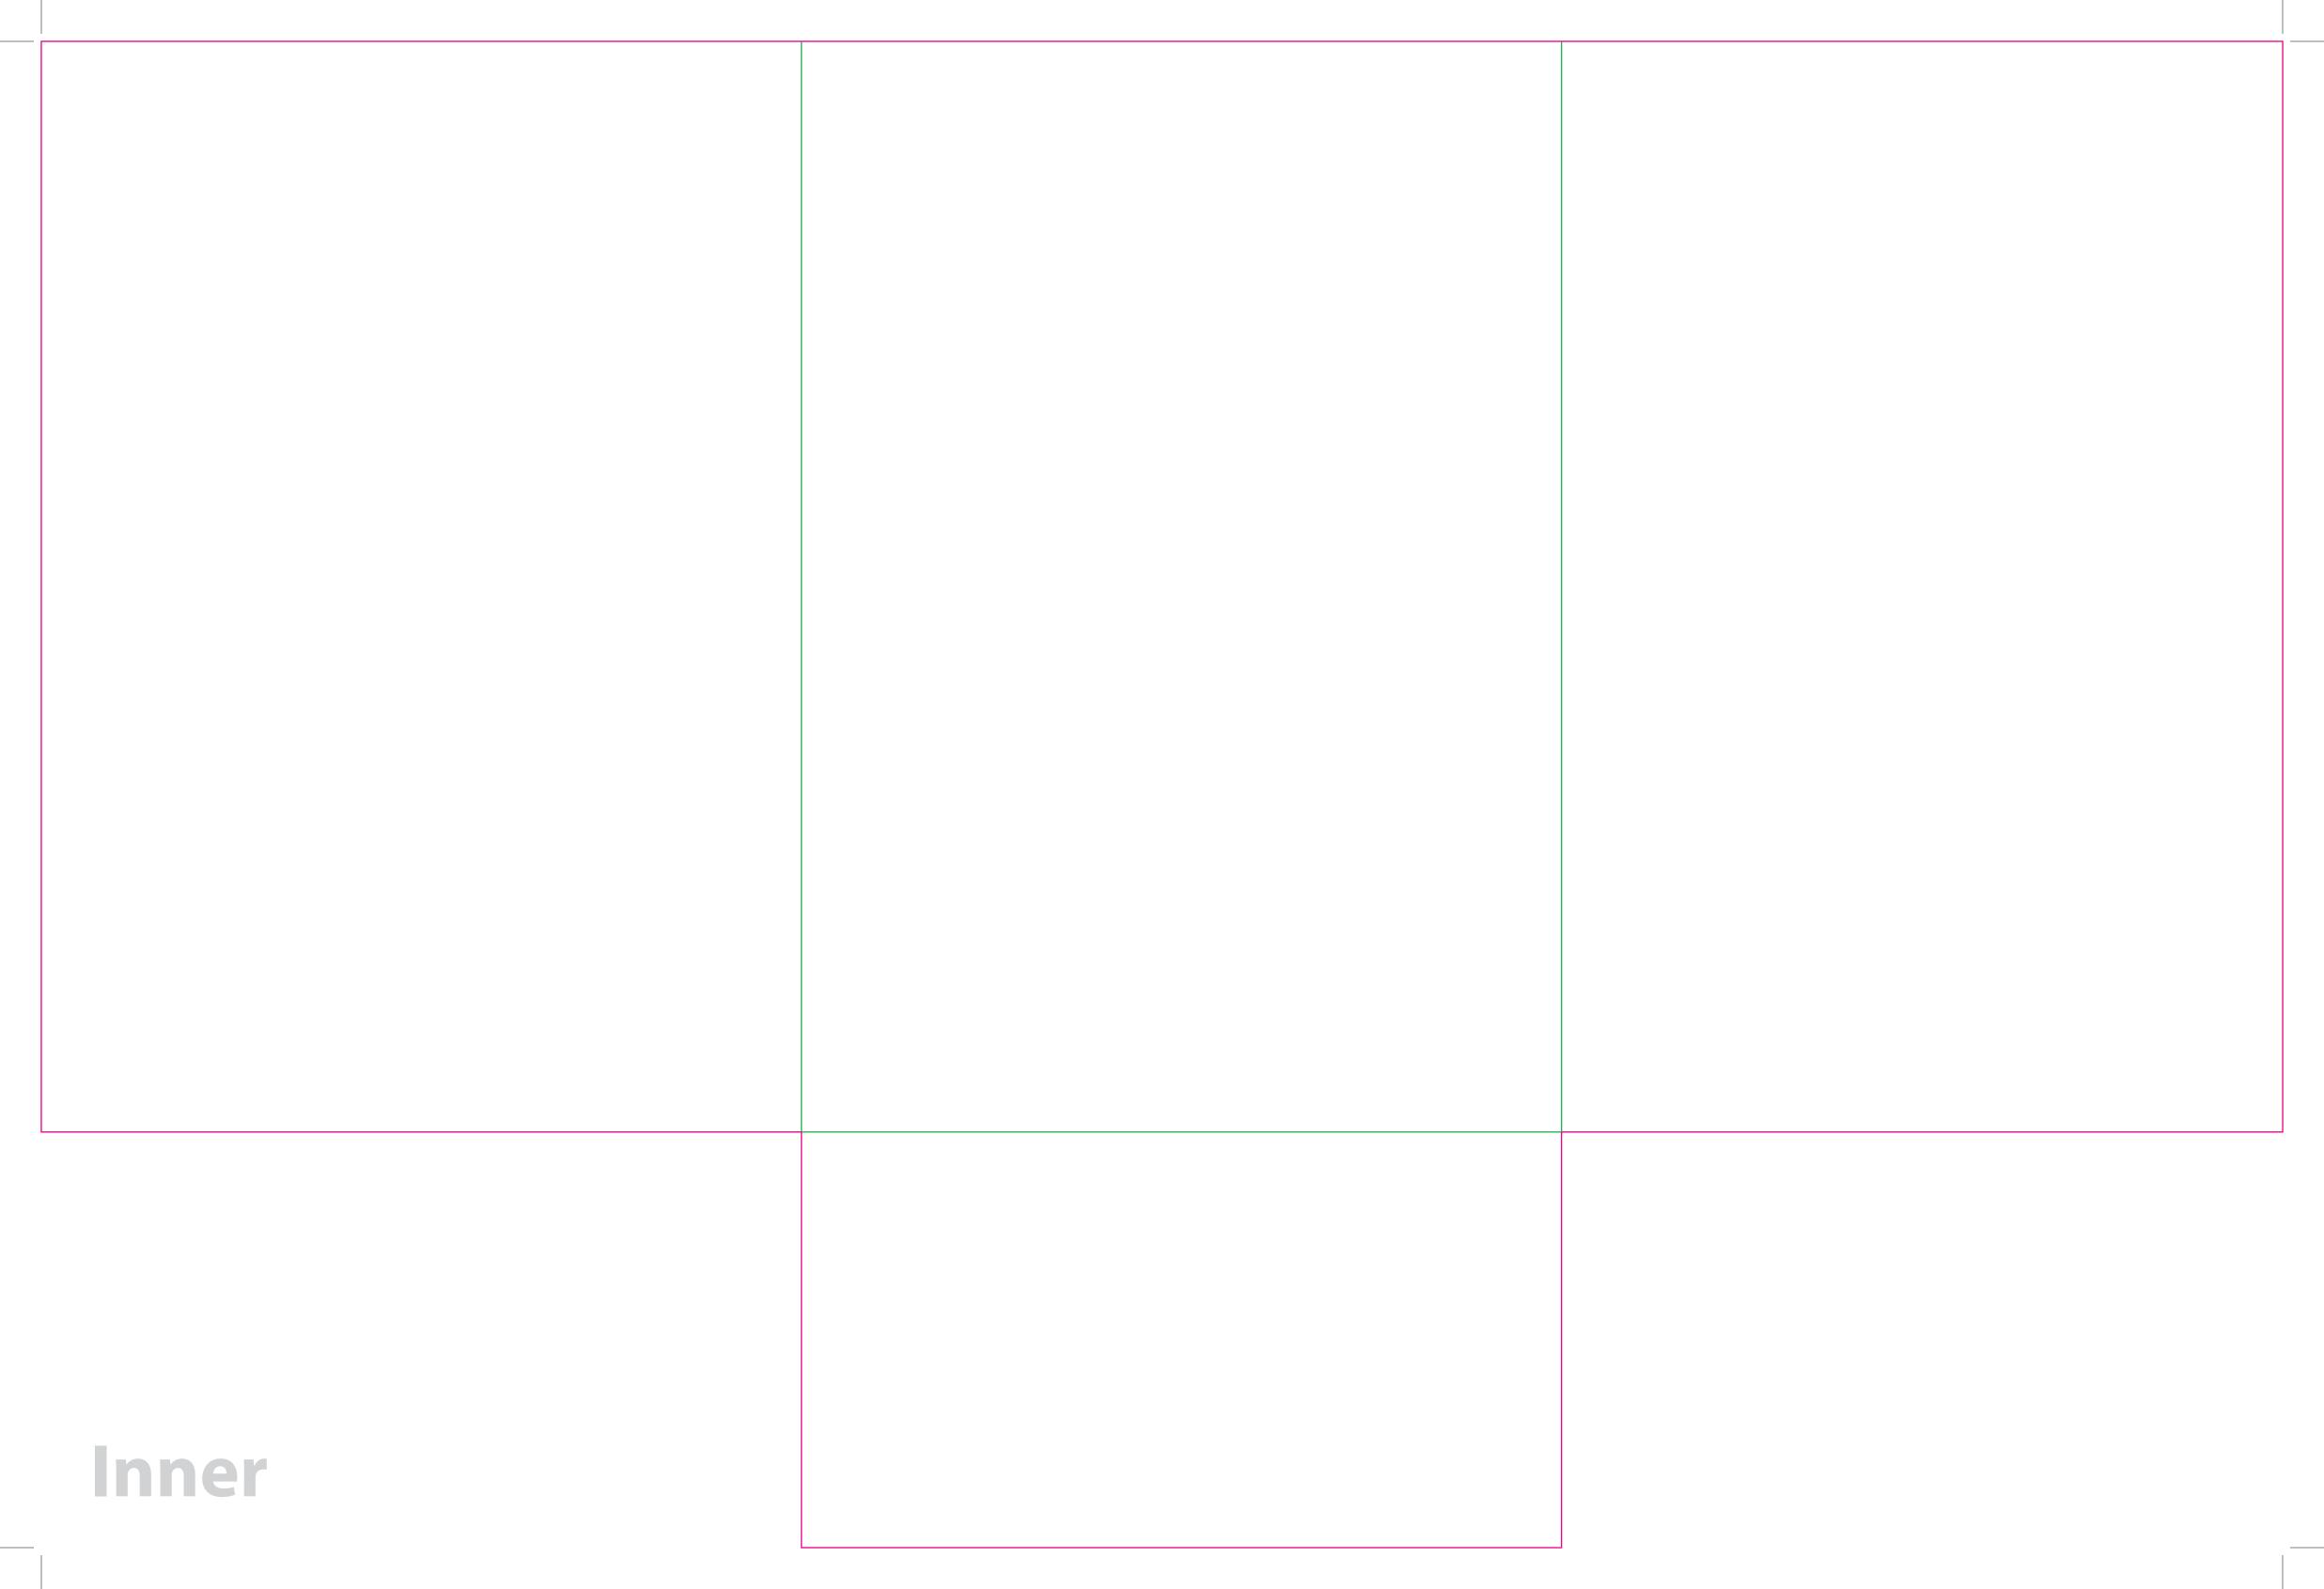

This document is set up to the exact flat size of your chosen folder and contains templates for both the inner and outer. Pink lines show cuts, green lines will be scored and folded. Please do not alter the document size or the colour and position of the lines in this template.

Please provide a minimum of 3mm bleed beyond the outline of the folder on all outer edges.

When creating your artwork, we also recommend a 'quiet area' where no text is placed closer than 8mm to the inside edges and spines of the folder template. This ensures that no text is at risk of being lost when your folders are trimmed.