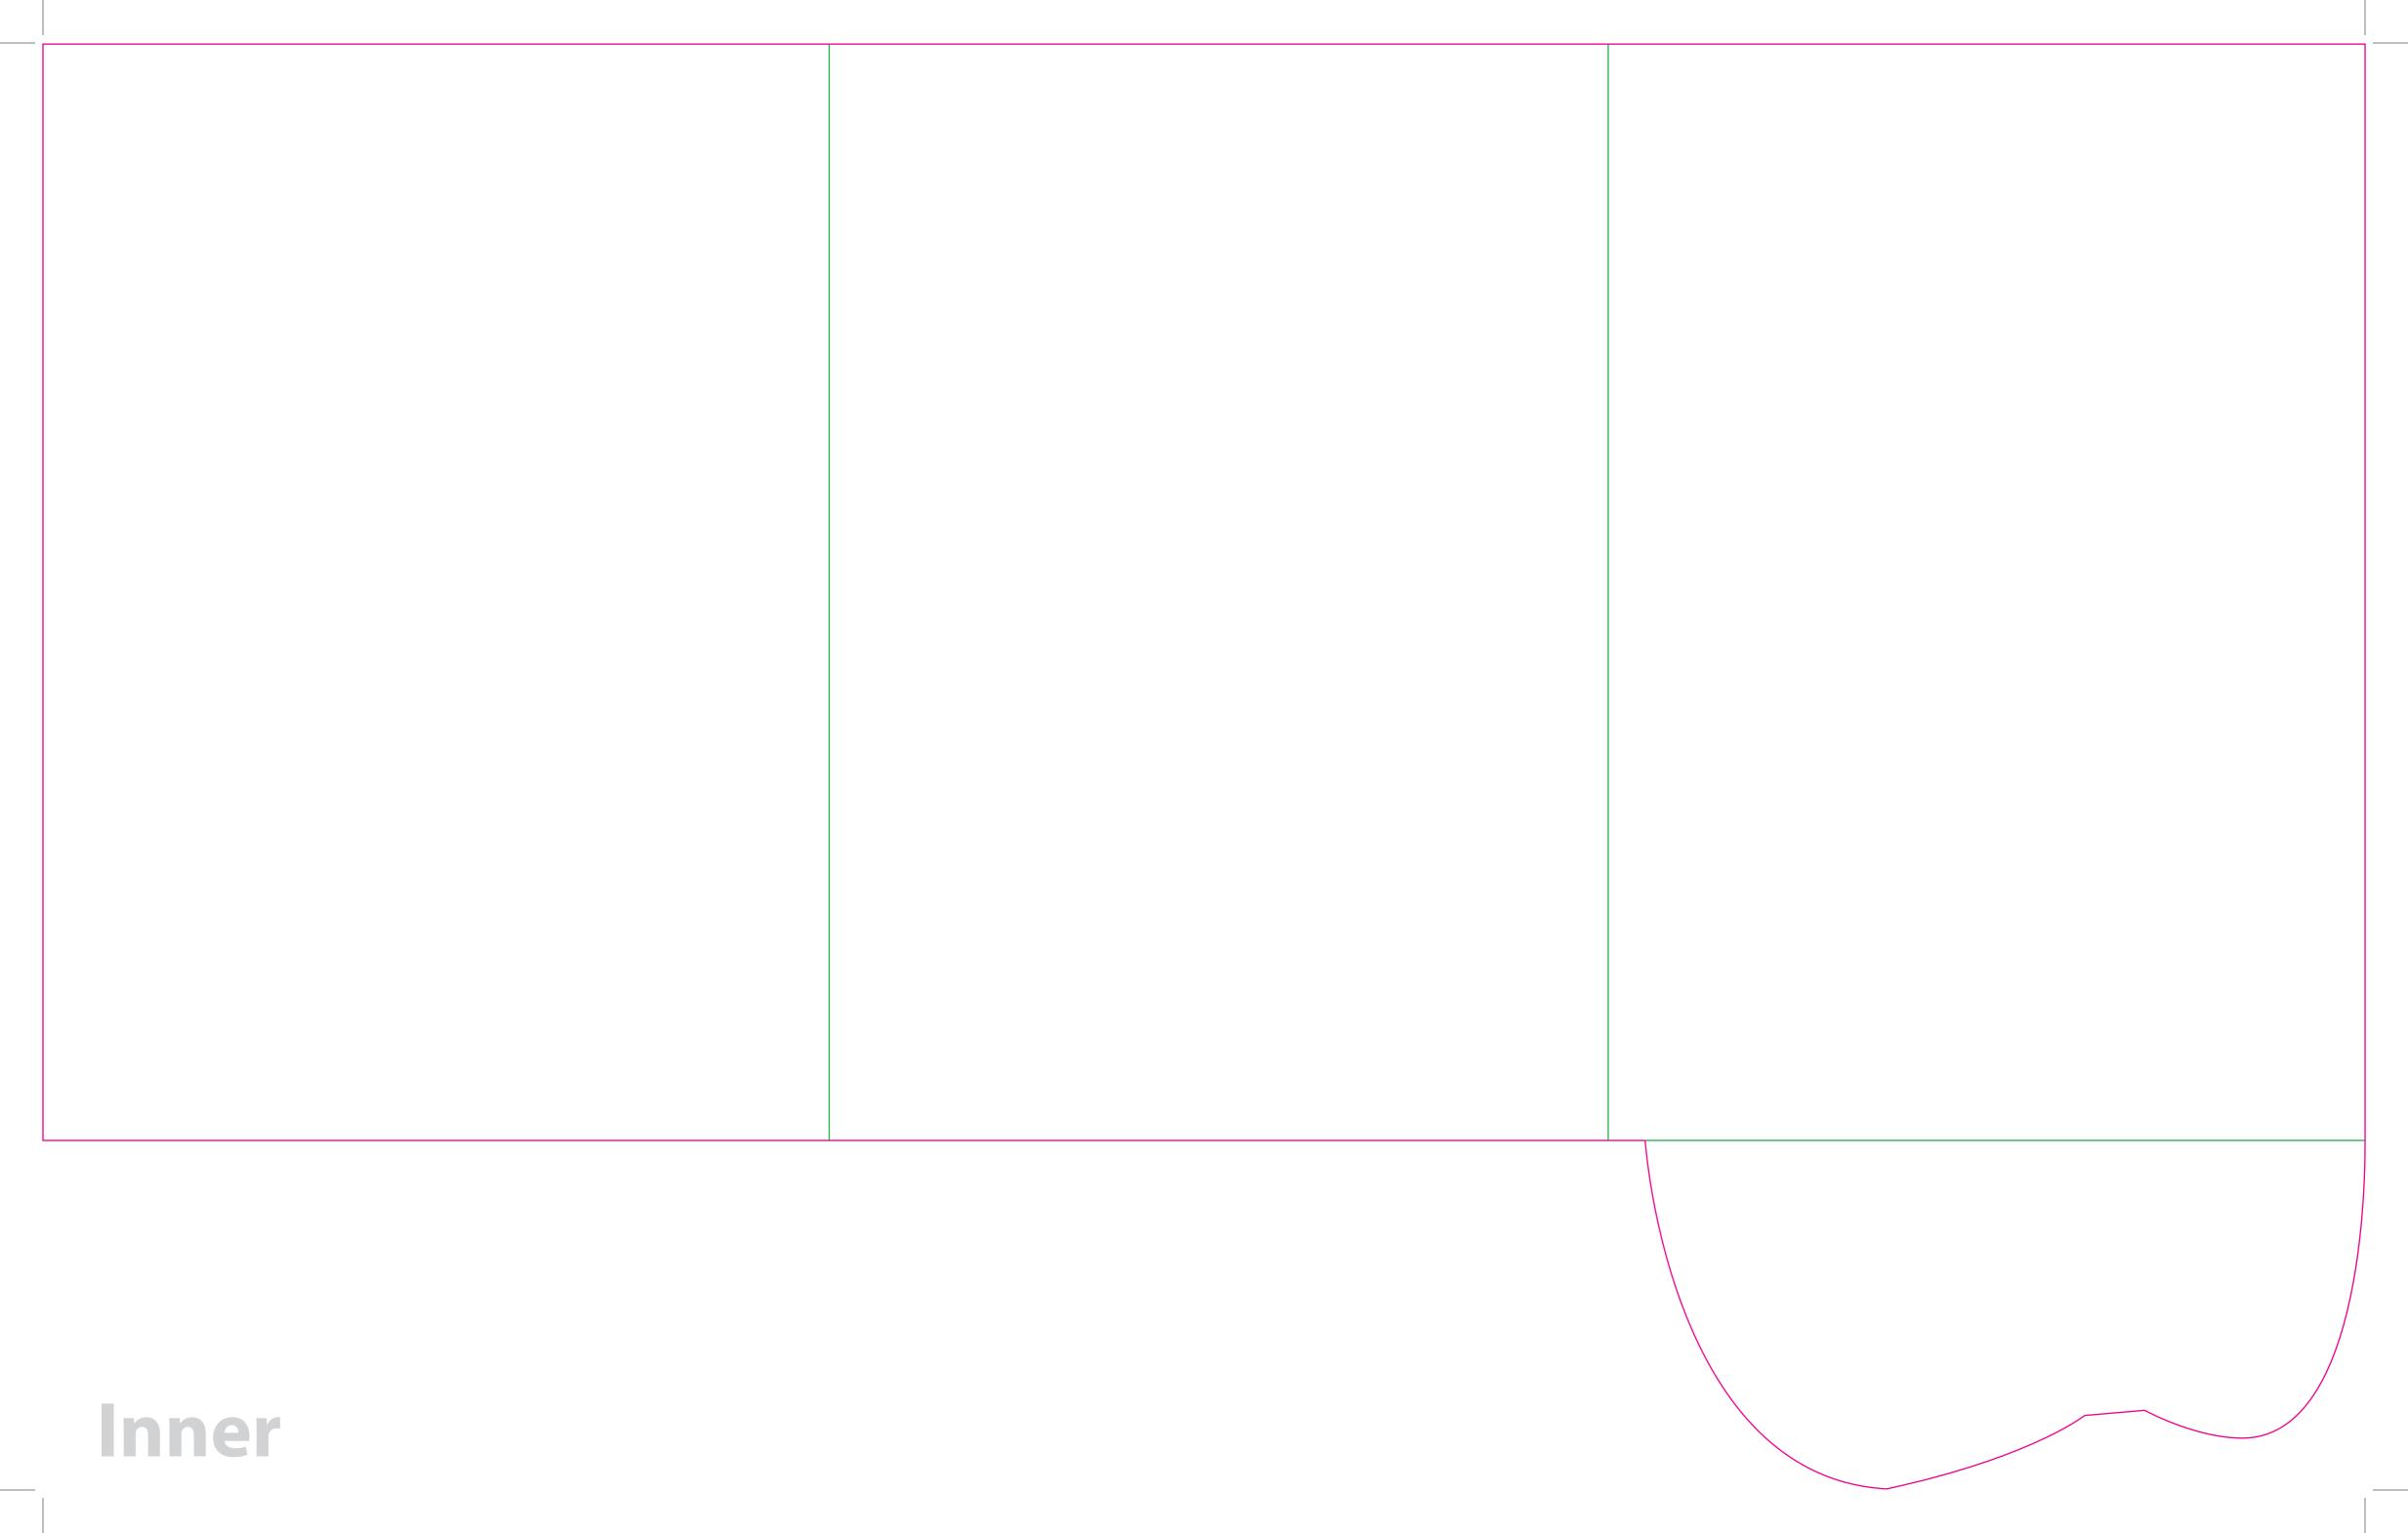

This document can be opened and edited in Adobe Illustrator CS4 and above. Alternatively, these templates can be placed into Adobe InDesign or Quark XPress documents.

This document is set up to the exact flat size of your chosen folder and contains templates for both the inner and outer. Pink lines show cuts, green lines will be scored and folded. Please do not alter the document size or the colour and position of the lines in this template.

Please provide a minimum of 3mm bleed beyond the outline of the folder on all outer edges.

When creating your artwork, we also recommend a 'quiet area' where no text is placed closer than 8mm to the inside edges and spines of the folder template. This ensures that no text is at risk of being lost when your folders are trimmed.