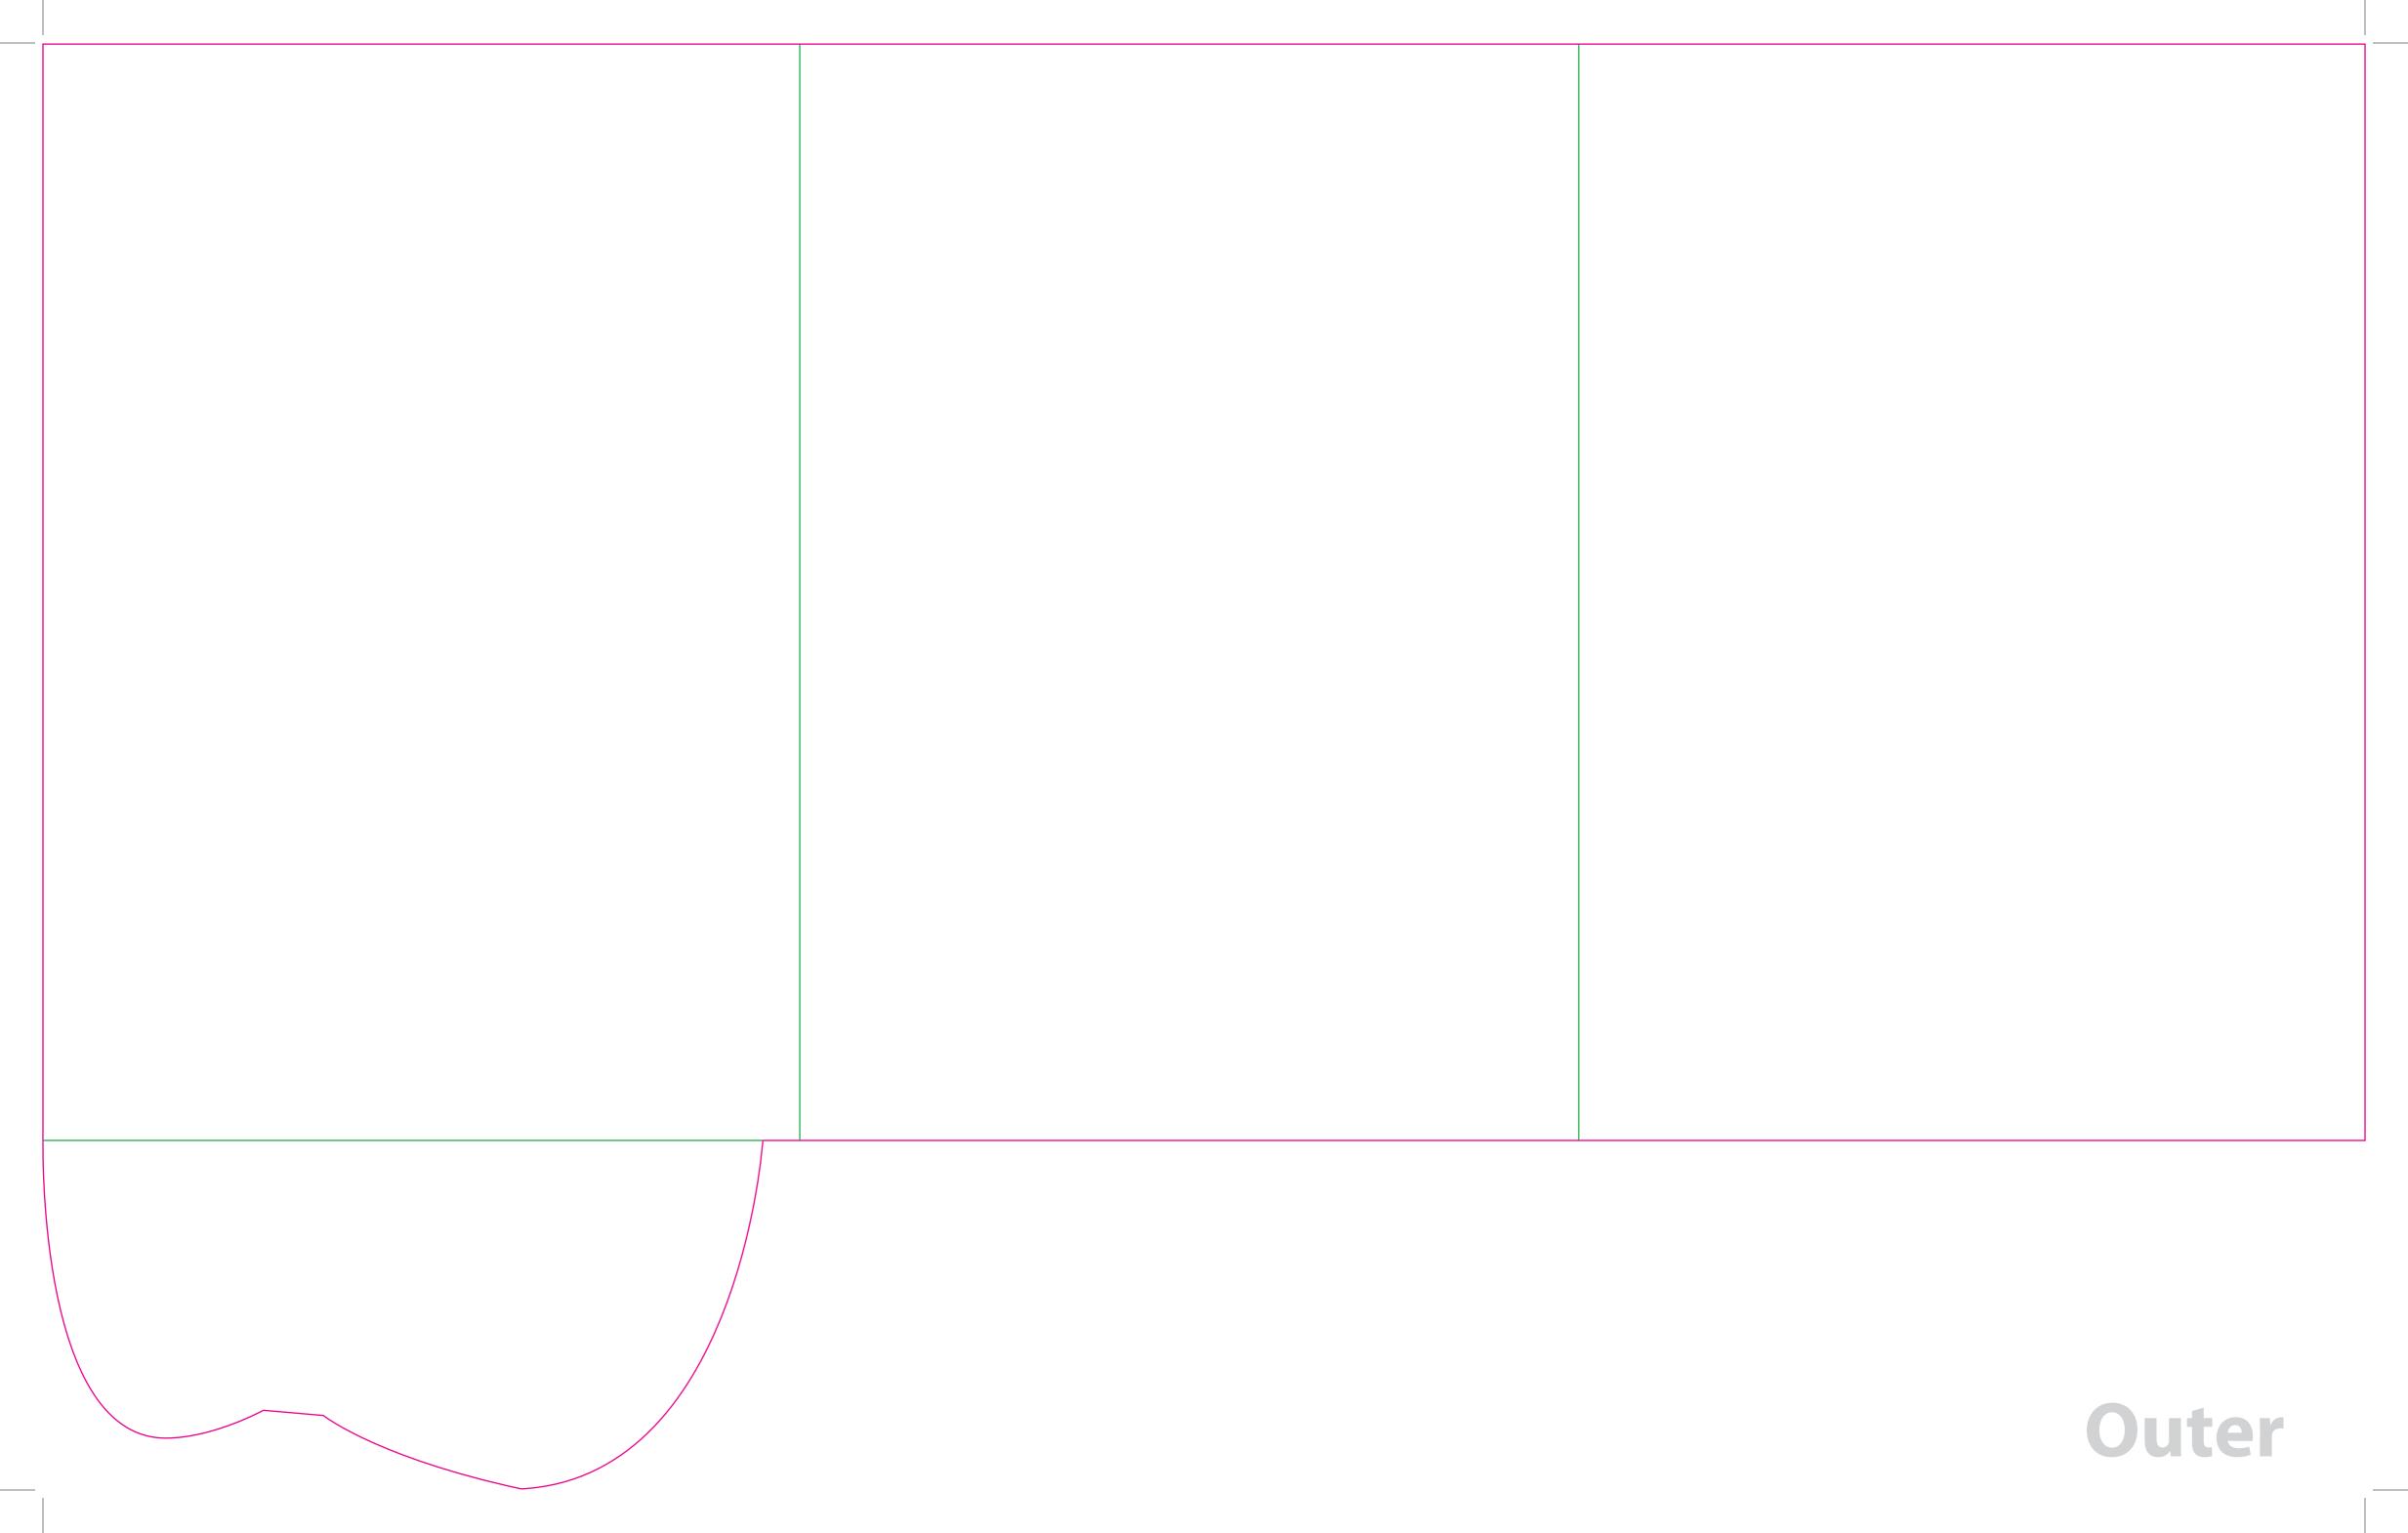

This document can be opened and edited in Adobe Illustrator CS4 and above. Alternatively, these templates can be placed into Adobe InDesign or Quark XPress documents.

This document is set up to the exact flat size of your chosen folder and contains templates for both the inner and outer. Pink lines show cuts, green lines will be scored and folded. Please do not alter the document size or the colour and position of the lines in this template.

Please provide a minimum of 3mm bleed beyond the outline of the folder on all outer edges.

When creating your artwork, we also recommend a 'quiet area' where no text is placed closer than 8mm to the inside edges and spines of the folder template. This ensures that no text is at risk of being lost when your folders are trimmed.