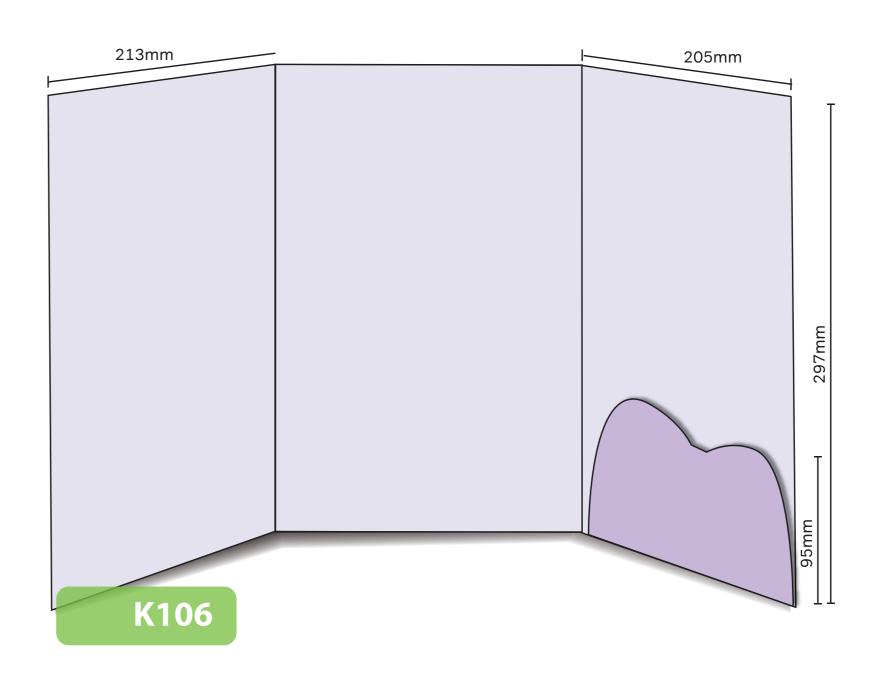

## K106

Loose leaf Finished Size 213mm x 297mm - Flap 95mm Flat Size 629mm x 392mm Non-capacity (holds up to 10 standard 80gsm sheets)

Thank you for downloading your **Folder King** template.

This template will help you to set up your artwork correctly for your chosen product.