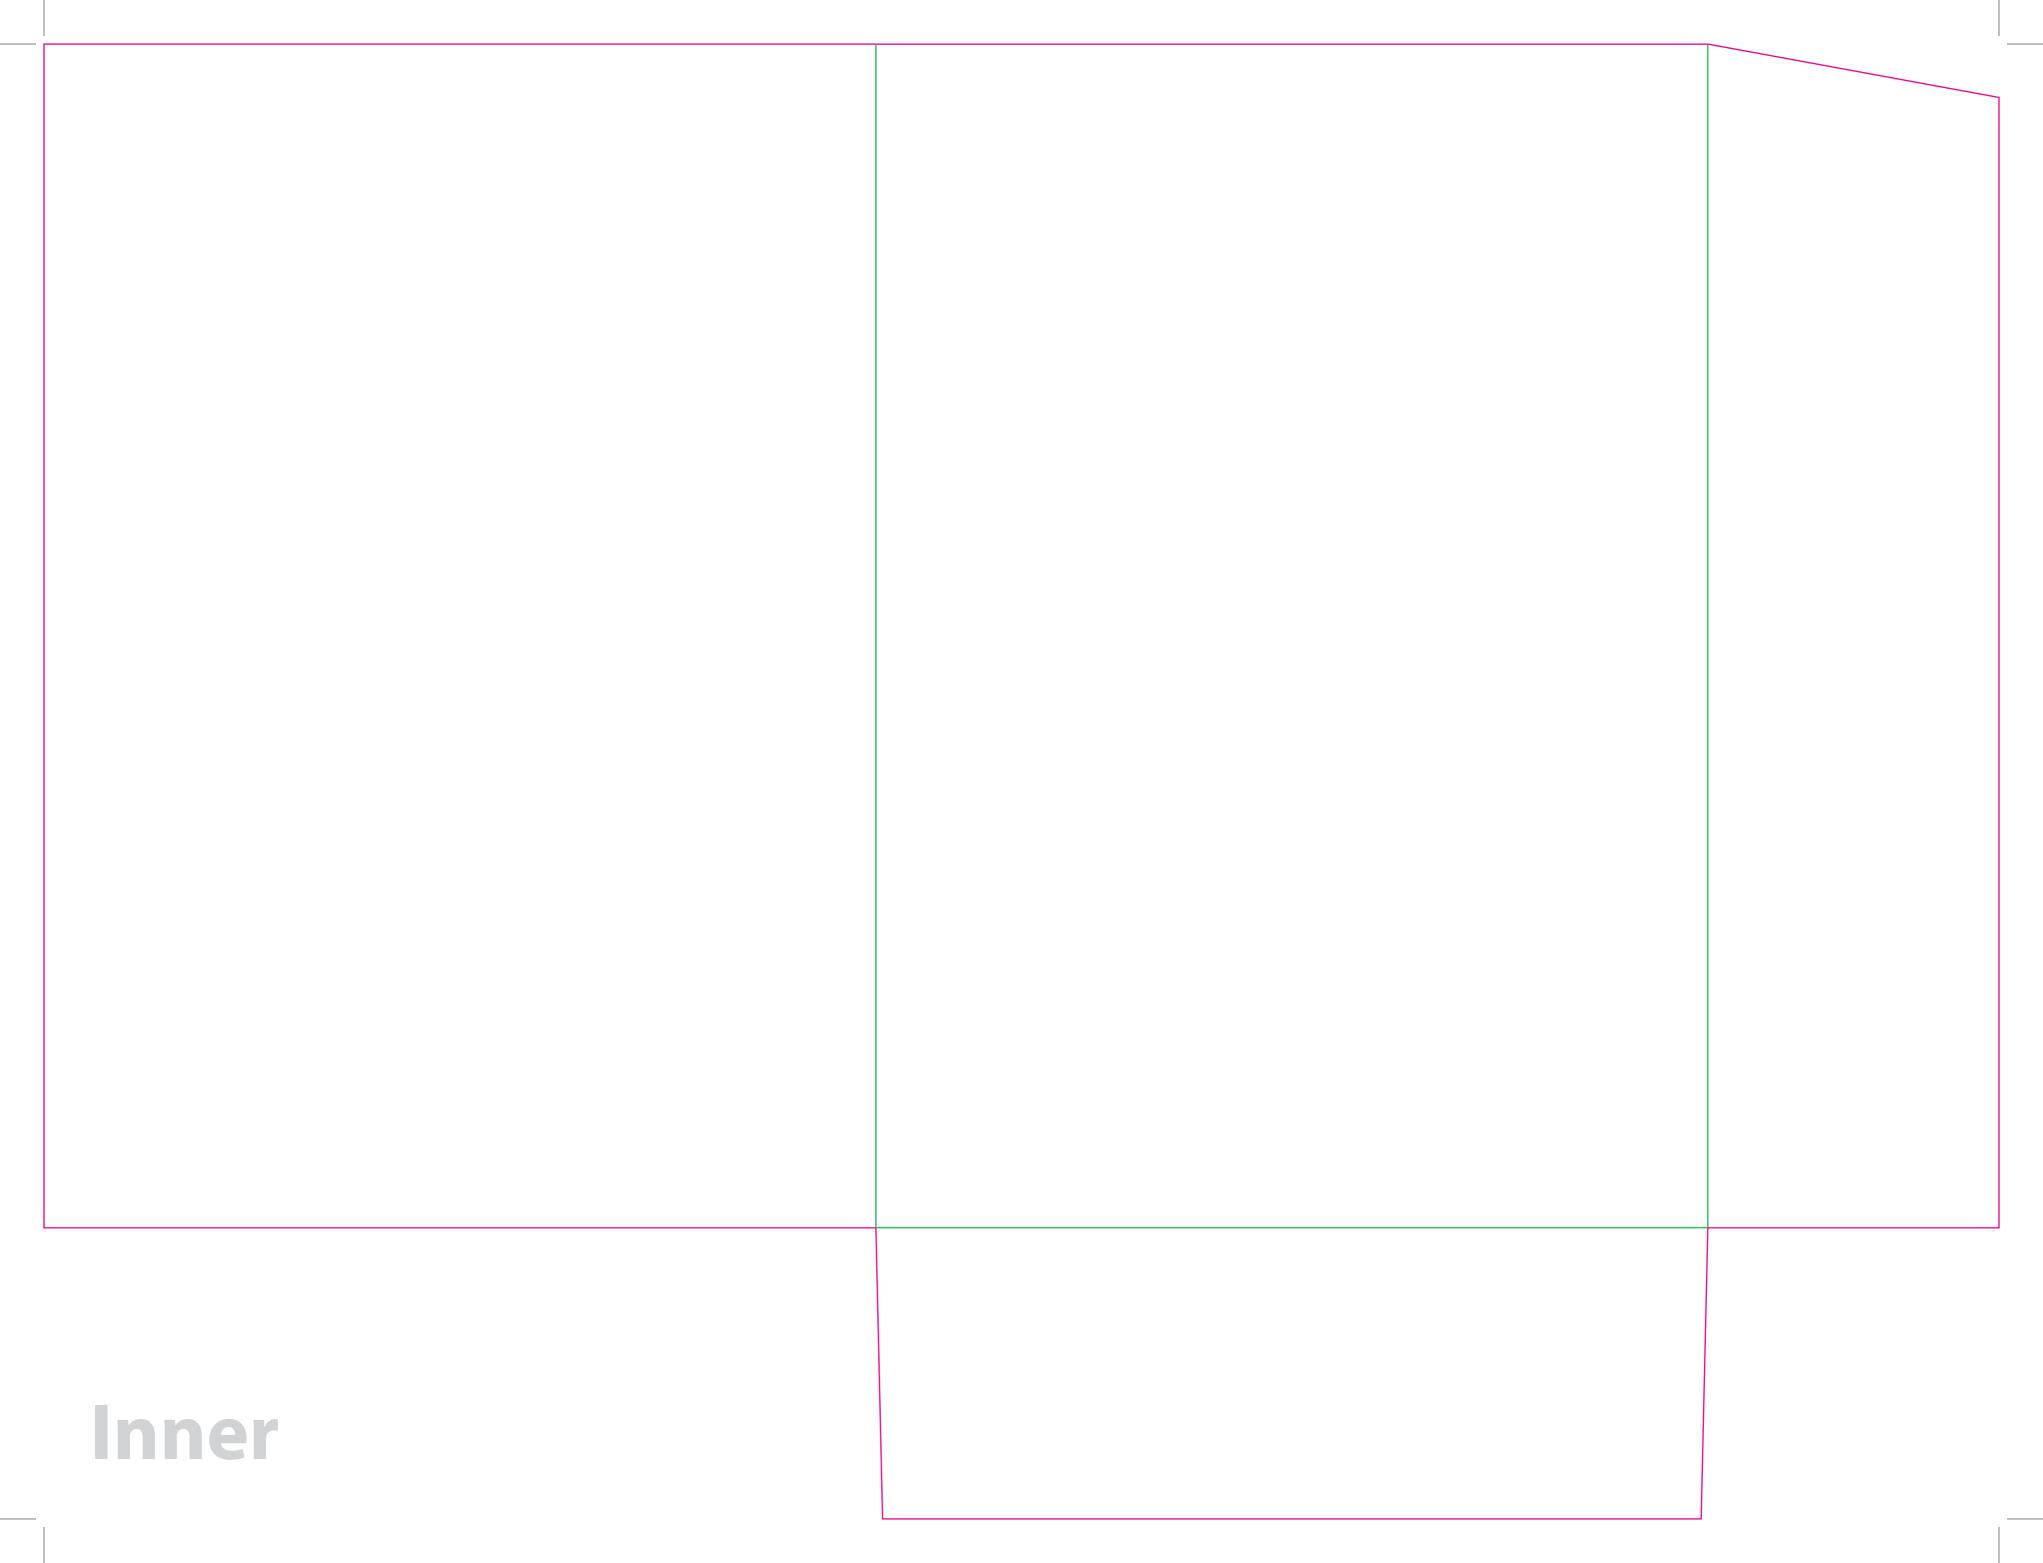

This document is set up to the exact flat size of your chosen folder and contains templates for both the inner and outer. Pink lines show cuts, green lines will be scored and folded. Please do not alter the document size or the colour and position of the lines in this template.