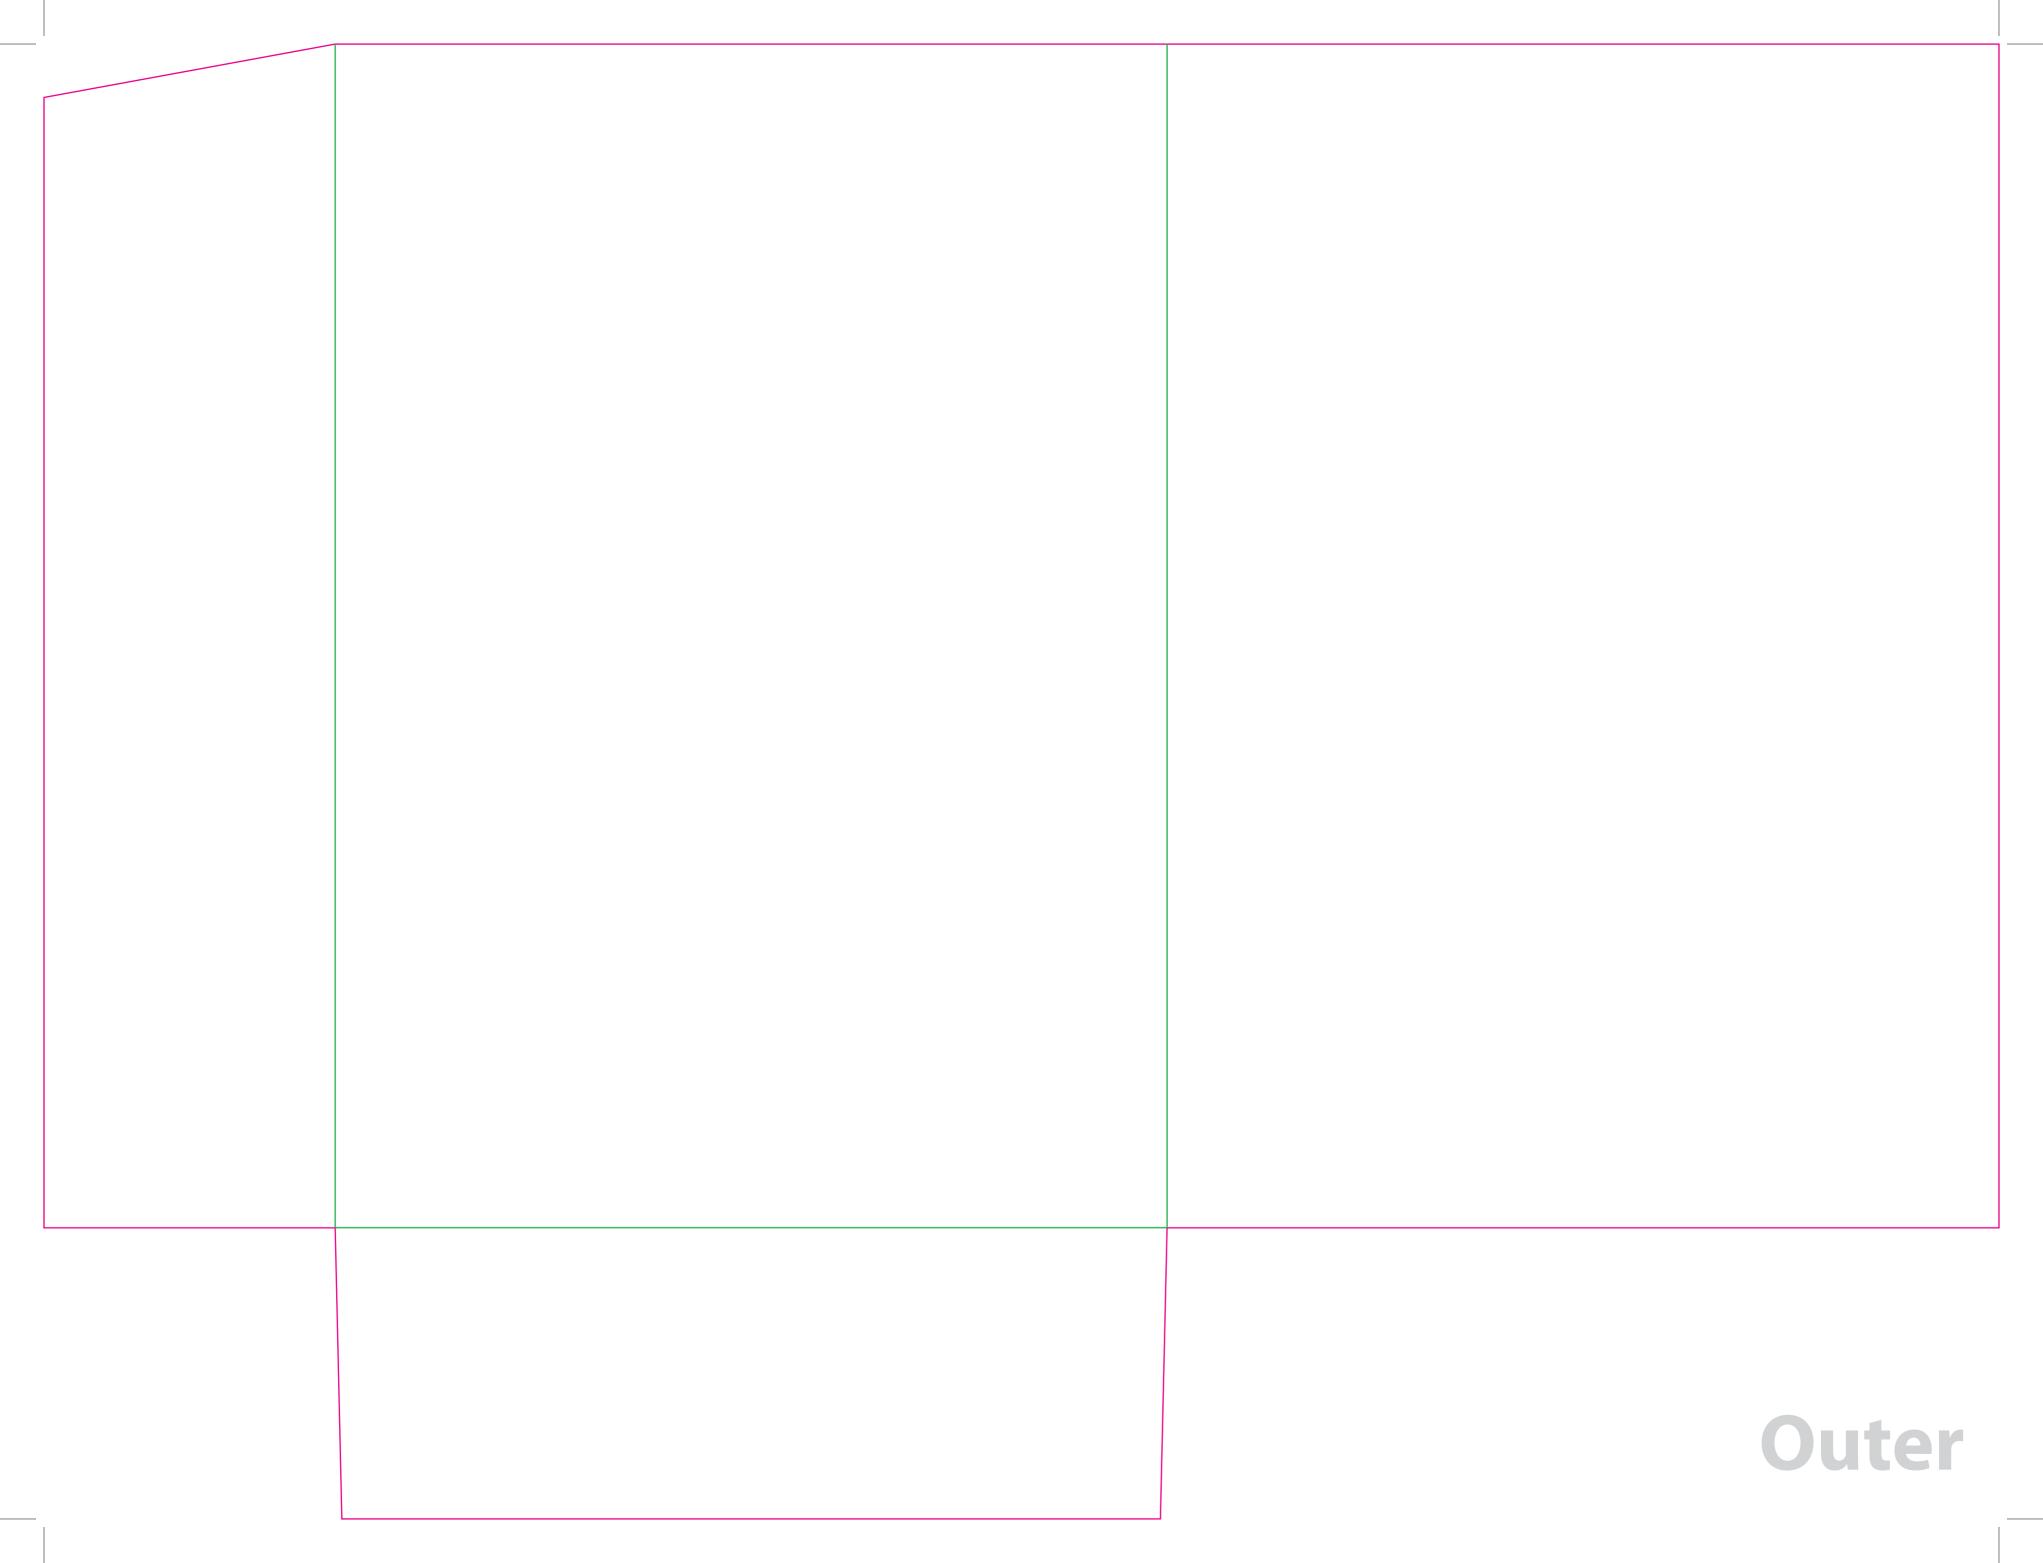

This document is set up to the exact flat size of your chosen folder and contains templates for both the inner and outer. Pink lines show cuts, green lines will be scored and folded. Please do not alter the document size or the colour and position of the lines in this template.