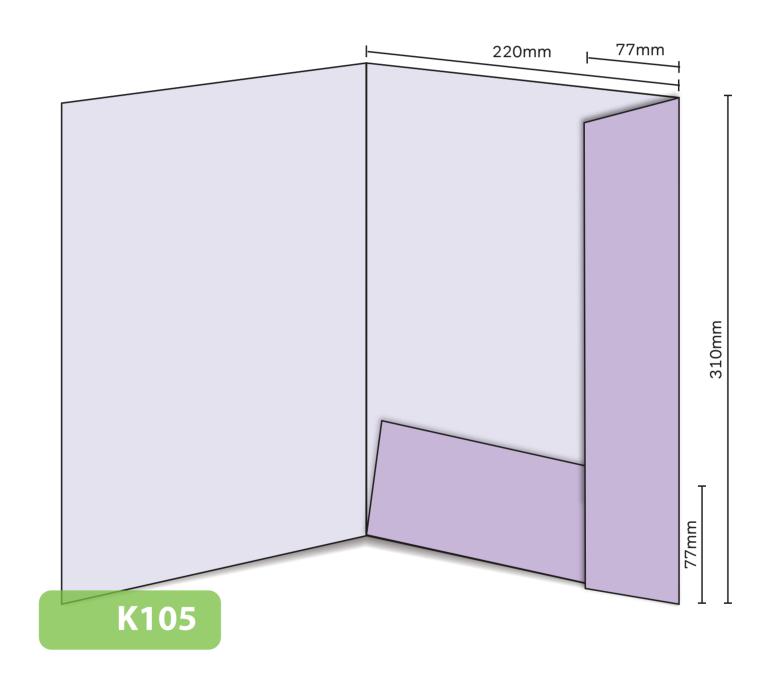

## K105

Loose leaf Finished Size 220mm x 313mm - Flaps 77mm Flat Size 517mm x 390mm Non-capacity (holds up to 10 standard 80gsm sheets)

This document is set up to the exact flat size of your chosen folder and contains templates for both the inner and outer. Pink lines show cuts, green lines will be scored and folded. Please do not alter the document size or the colour and position of the lines in this template.