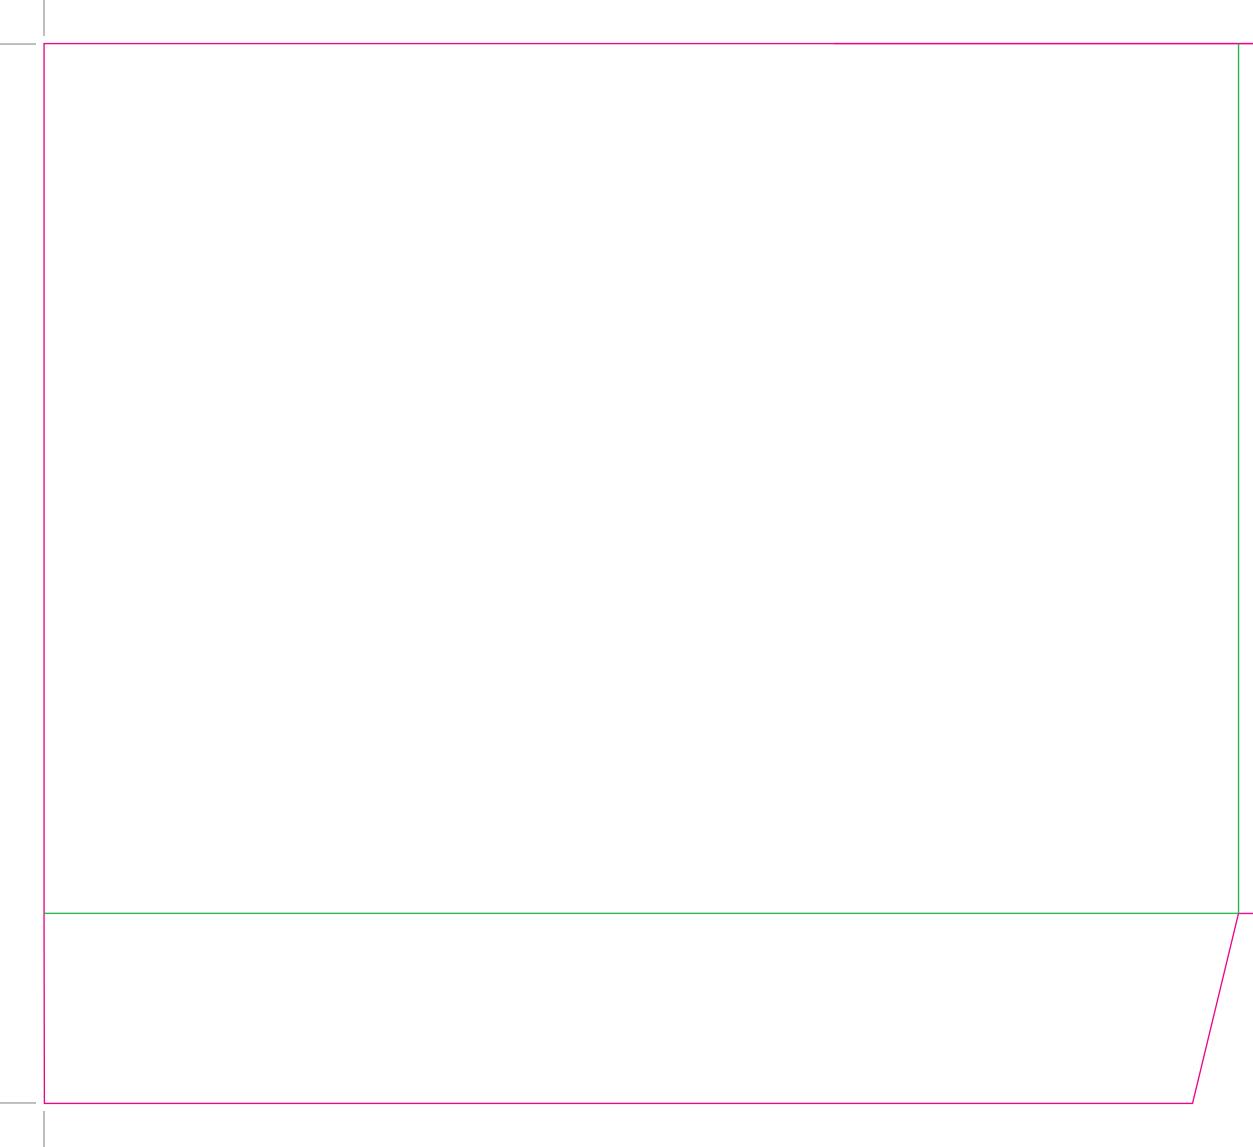

This document is set up to the exact flat size of your chosen folder and contains templates for both the inner and outer. Pink lines show cuts, green lines will be scored and folded. Please do not alter the document size or the colour and position of the lines in this template.

Please provide a minimum of 3mm bleed beyond the outline of the folder on all outer edges.

When creating your artwork, we also recommend a 'quiet area' where no text is placed closer than 8mm to the inside edges and spines of the folder template. This ensures that no text is at risk of being lost when your folders are trimmed.