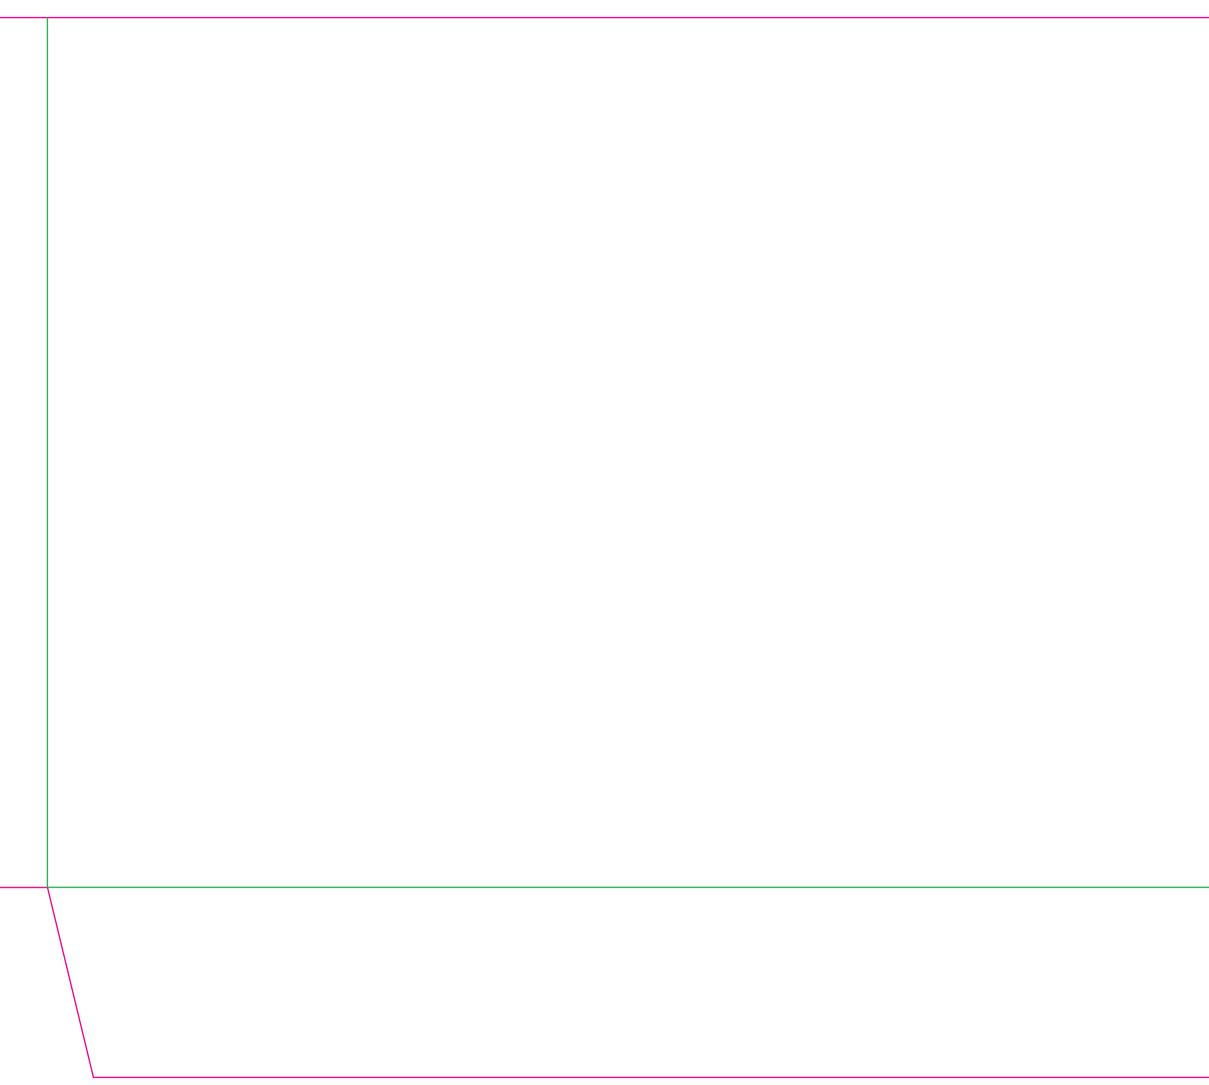

This document is set up to the exact flat size of your chosen folder and contains templates for both the inner and outer. Pink lines show cuts, green lines will be scored and folded. Please do not alter the document size or the colour and position of the lines in this template.

Please provide a minimum of 3mm bleed beyond the outline of the folder on all outer edges.

When creating your artwork, we also recommend a 'quiet area' where no text is placed closer than 8mm to the inside edges and spines of the folder template. This ensures that no text is at risk of being lost when your folders are trimmed.