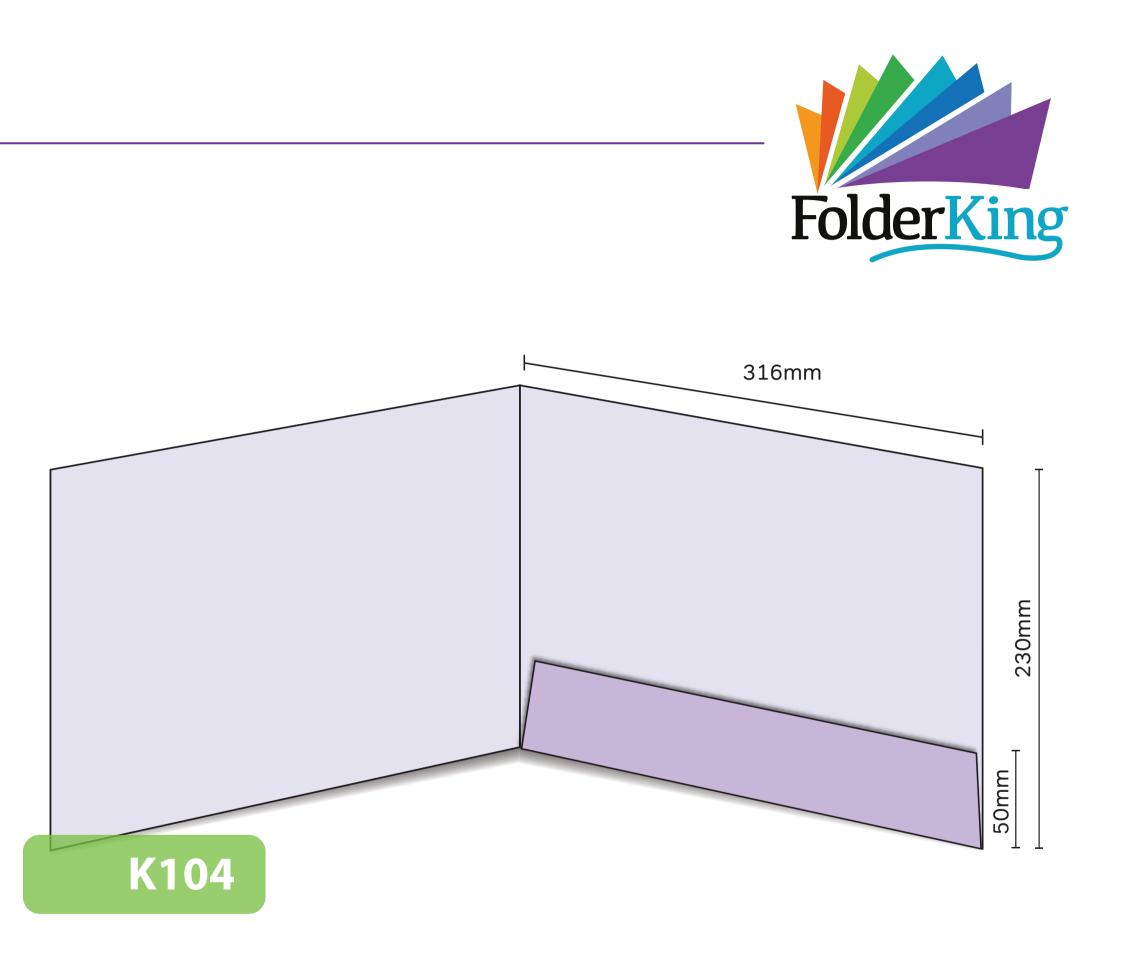

## K104

Loose leaf Finished Size 316mm x 230mm - Flap 50mm Flat Size 632mm x 280mm Non-capacity (holds up to 10 standard 80gsm sheets)

This document is set up to the exact flat size of your chosen folder and contains templates for both the inner and outer. Pink lines show cuts, green lines will be scored and folded. Please do not alter the document size or the colour and position of the lines in this template.