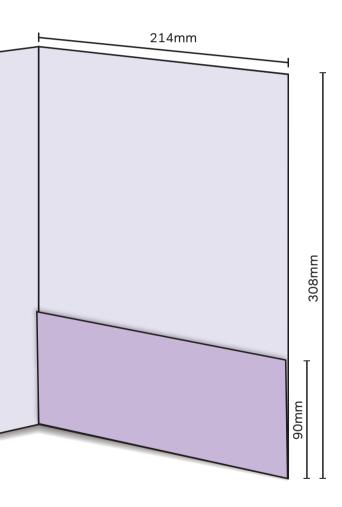

## K103

Loose leaf Finished Size 214mm x 308mm - Flap 90mm Flat Size 428mm x 398mm Non-capacity (holds up to 10 standard 80gsm sheets)