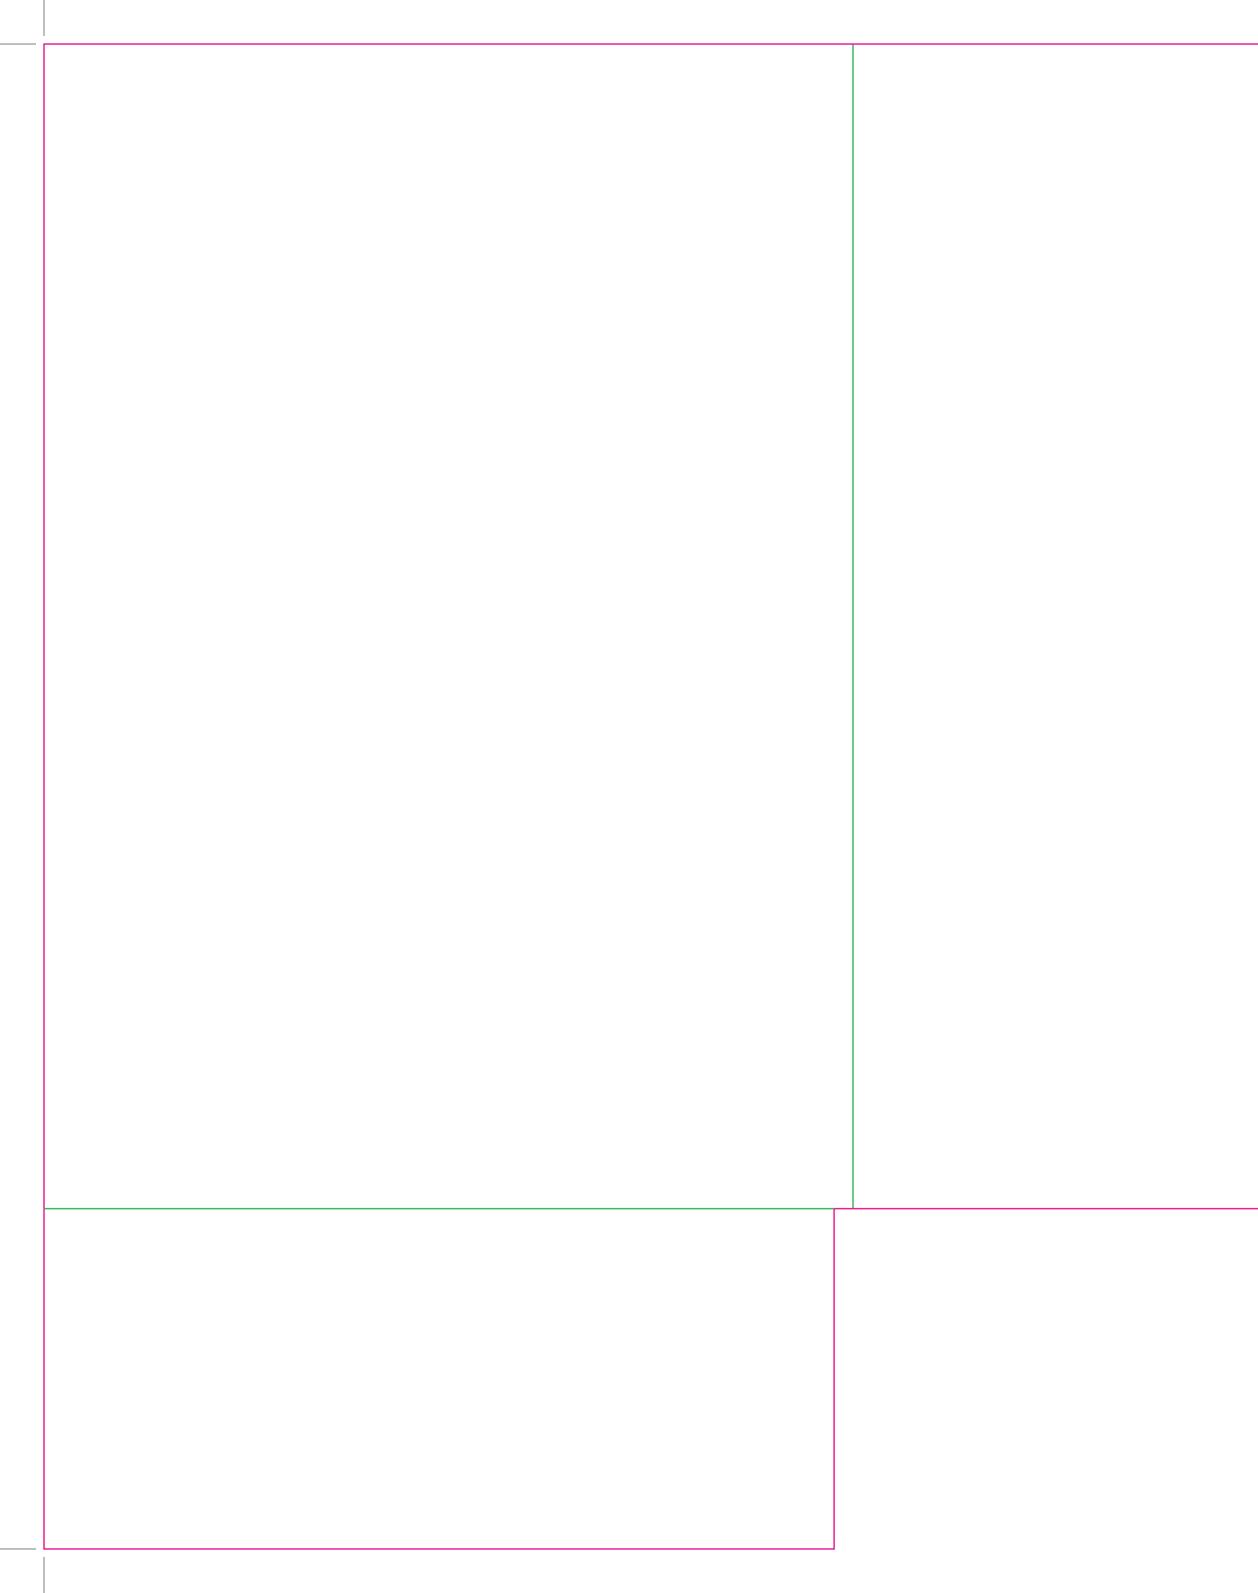

This document is set up to the exact flat size of your chosen folder and contains templates for both the inner and outer. Pink lines show cuts, green lines will be scored and folded. Please do not alter the document size or the colour and position of the lines in this template.

## Outer